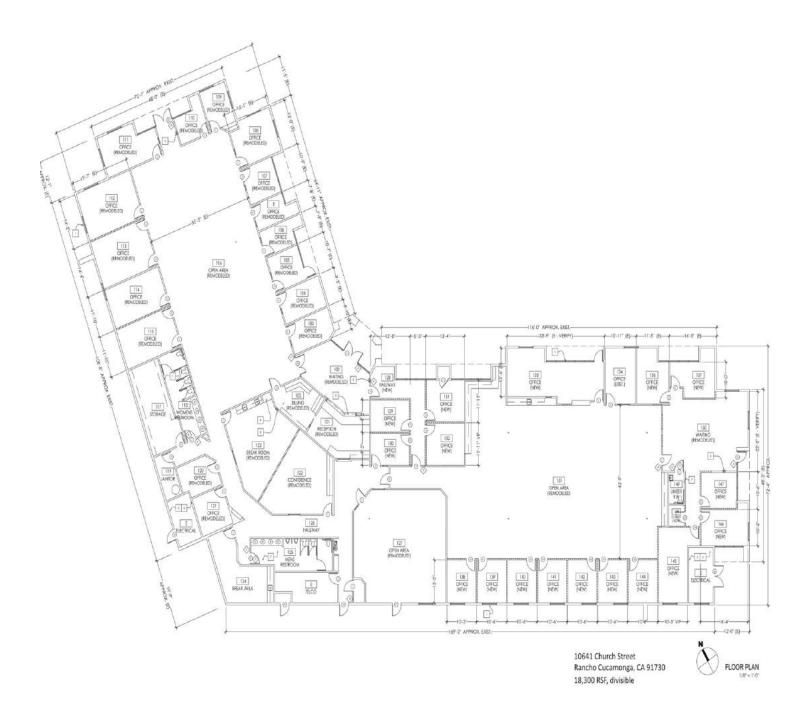

# FREESTANDING OFFICE BUILDING (18,300 SF) FOR LEASE

#### **OFFERING SUMMARY**

\$2.13 SF/month Lease Rate: (MG)

Available SF: 18,300 SF

Entire Property Size: 93,109 SF

Year Built: 1991