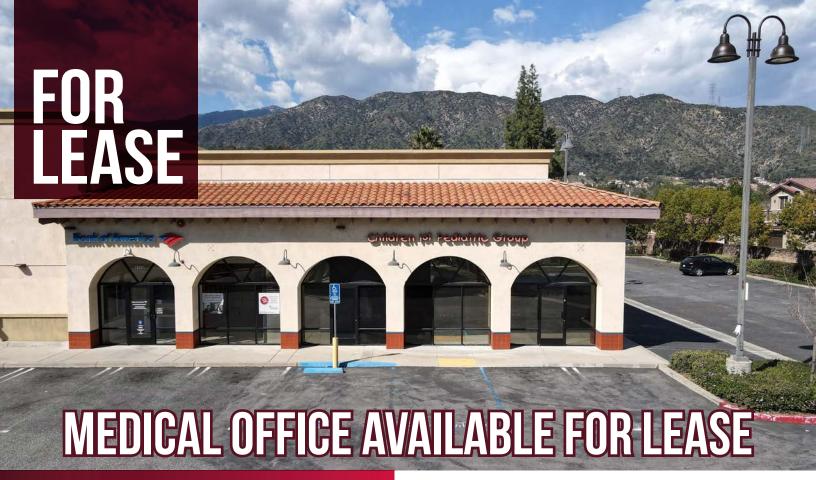

2329

HUNTINGTON DR Duarte, ca 91010

## PROPERTY INFORMATION

ASKING RATE: \$2.50 NNN

TERMS: Negotiable

**SUITE SIZE** ±2.000 SF

YEAR BUILT: 2001

**PARKING RATIO:** 5.18/1,000

**ZONING:** C-G Commercial General

**APN:** 8604-003-073

#### PROPERTY HIGHLIGHTS

- Neighborhood Shopping Center in High Household
  Income Area along the 210 corridor
- Full medical build out
- o 8 Exam Rooms, 2 Private Offices, Waiting Room
- Ample Parking