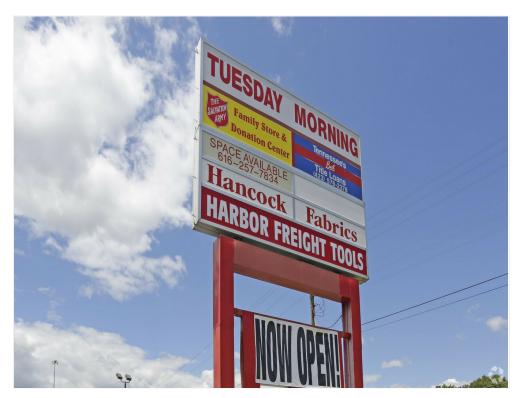

Located in the East Stone Drive Shopping Center, next door to Salvation Army and Tuesday Morning. Previously Carolina Best Title. High traffic counts, ample parking. Co-tenants include JoAnn Fabrics, Harbor Freight, and Zip Express. Ideal for office space; accounting firm, law office, or retail space.

#### **Major Tenant Information**

| Harbor Freight Tools 22,000 January 2021  JOANN 12,754  Once Upon A Child 5,000  The Salvation Army 20,000  Tuesday Morning 25,401 August 2022 | Tenant               | SF Occupied | Lease Expired |
|------------------------------------------------------------------------------------------------------------------------------------------------|----------------------|-------------|---------------|
| Once Upon A Child 5,000 The Salvation Army 20,000                                                                                              | Harbor Freight Tools | 22,000      | January 2021  |
| The Salvation Army 20,000                                                                                                                      | JOANN                | 12,754      |               |
|                                                                                                                                                | Once Upon A Child    | 5,000       |               |
| Tuesday Morning 25,401 August 2022                                                                                                             | The Salvation Army   | 20,000      |               |
|                                                                                                                                                | Tuesday Morning      | 25,401      | August 2022   |