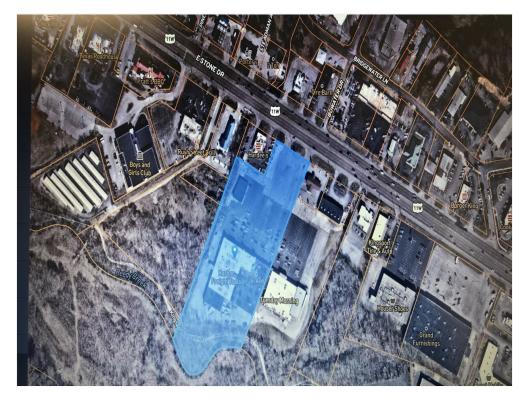

| Once Upon A Child    | 5,000       |               |
| Tuesday Morning 25,401 August 2022                                                                                                             | The Salvation Army   | 20,000      |               |
|                                                                                                                                                | Tuesday Morning      | 25,401      | August 2022   |

#### Location



#### Property Photos





Primary Photo 1409 E. Stone Drive- Ariel Photo (2)

#### Property Photos





1409 E. Stone Drive- Ariel Photo (3)

Parking Lot Photo

#### Property Photos





Building Photo 1409 E. Stone Dr

#### Property Photos





Building Photo **Building Photo** 

#### Property Photos





Building Photo Building Photo

#### Property Photos





Building Photo Building Photo

#### Property Photos



Building Photo

### **Kingsport Shopping Center**

1409 E Stone, Kingsport, TN 37664



Sandy Simon ssimon2705@sbcglobal.net (616) 257-7834

Phil Simon Enterprises 1457 44th St SE Grand Rapids, MI 49508

Phil Simon Enterprises