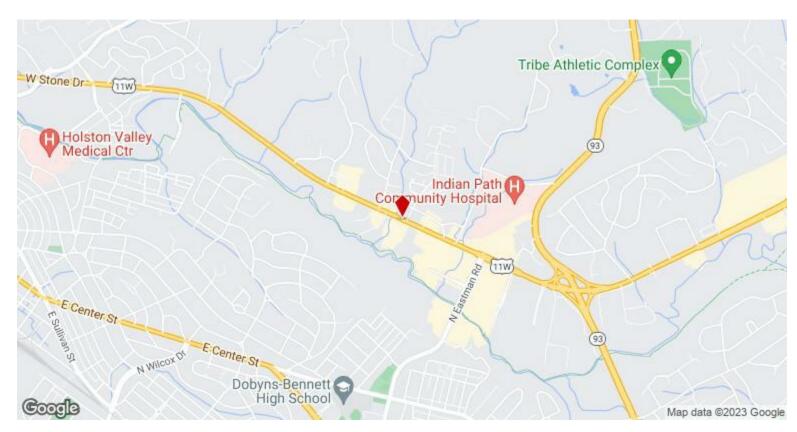

Army 20,000                                                                                                                      | JOANN                | 12,754      |               |
|                                                                                                                                                | Once Upon A Child    | 5,000       |               |
| Tuesday Morning 25,401 August 2022                                                                                                             | The Salvation Army   | 20,000      |               |
|                                                                                                                                                | Tuesday Morning      | 25,401      | August 2022   |

#### Location



#### Property Photos





Primary Photo 1409 E. Stone Drive- Ariel Photo (2)

#### Property Photos





1409 E. Stone Drive- Ariel Photo (3)

Parking Lot Photo

#### Property Photos





Building Photo 1409 E. Stone Dr

#### Property Photos





Building Photo **Building Photo** 

#### Property Photos





Building Photo Building Photo

#### Property Photos





Building Photo Building Photo

#### Property Photos



Building Photo

### **Kingsport Shopping Center**

1409 E Stone, Kingsport, TN 37664



Sandy Simon ssimon2705@sbcglobal.net (616) 257-7834

Phil Simon Enterprises 1457 44th St SE Grand Rapids, MI 49508

Phil Simon Enterprises