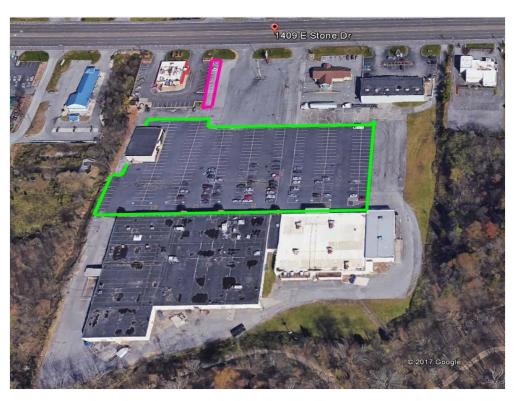

| JOANN                | 12,754      |               |
|                                                                                                                                                | Once Upon A Child    | 5,000       |               |
| Tuesday Morning 25,401 August 2022                                                                                                             | The Salvation Army   | 20,000      |               |
|                                                                                                                                                | Tuesday Morning      | 25,401      | August 2022   |

#### Location



#### Property Photos





Primary Photo 1409 E. Stone Drive- Ariel Photo (2)

#### Property Photos





1409 E. Stone Drive- Ariel Photo (3)

Parking Lot Photo

#### Property Photos





Building Photo 1409 E. Stone Dr

#### Property Photos





Building Photo **Building Photo** 

#### Property Photos





Building Photo Building Photo

#### Property Photos





Building Photo Building Photo

#### Property Photos



Building Photo

### **Kingsport Shopping Center**

1409 E Stone, Kingsport, TN 37664



Sandy Simon ssimon2705@sbcglobal.net (616) 257-7834

Phil Simon Enterprises 1457 44th St SE Grand Rapids, MI 49508

Phil Simon Enterprises