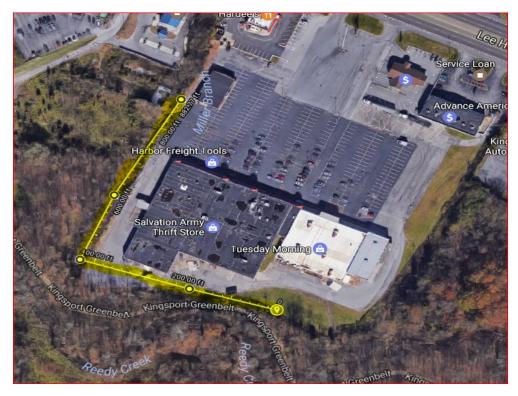

#### Property Photos

Primary Photo 1409 E. Stone Drive- Ariel Photo (2)

Located in the East Stone Drive Shopping Center, next door to Salvation Army and Tuesday Morning. Previously Carolina Best Title. High traffic counts, ample parking. Co-tenants include JoAnn Fabrics, Harbor Freight, and Zip Express. Ideal for office space; accounting firm, law office, or retail space.

#### **Property Details**

Our current tenant base includes Harbor Freight, JoAnn Fabrics, Hardee's Restaurant, Salvation Army, Once Upon A Child, and Zip Express.

The Sullivan County Demographics registers a traffic count of 50,000 vehicles per day along E. Stone Drive. The Tri-Cities area has a population of 480,000 MSA, and Kingsport is home to the second-largest employer in the state, Eastman Chemical Co.