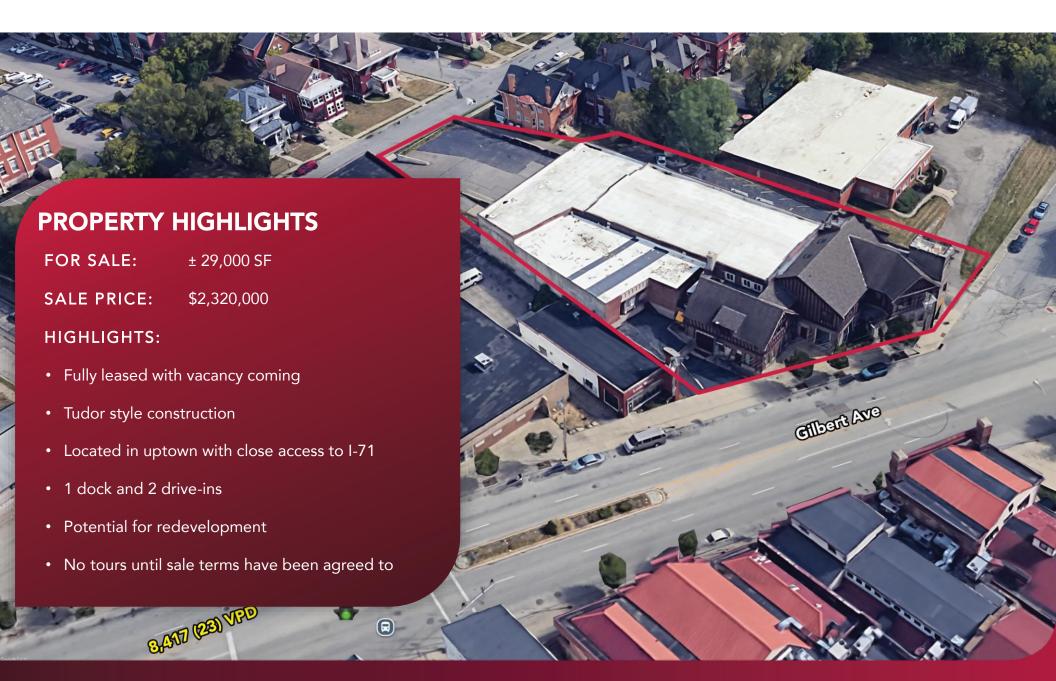

#### 2230 Gilbert Ave

Location: Walnut Hills, Hamilton County Ventilation Fans: Yes

**Total Building Size:**  $\pm$  29,000 SF (Auditor 31,671 SF)(2 Levels) **Heating:** Gas heaters and HVAC

**Office Size:** Est.  $\pm$ 5,250 SF (3 tenants) **Air Conditioning:** Office and some warehouse

Warehouse Size: Est.  $\pm 23,750$  SF (3 tenants) Parking:  $\pm 20$  Spaces + street (not metered)

**Divisible:** Three tenants (20,000; 6,000; 3,000 SF) **Restrooms:** 4 Total

Total Acreage: 0.922 Acres Sprinkler: Wet

Zoning: T5F (Flex) Lighting: Fluorescent

Access to Expressways I-71 @ Exit 3 (MLK Exit) Outside Security Lighting: Yes

Year Built: 1922 with additions Windows: Throughout

**Construction:** Masonry, steel, and wood **Electrical Service:** 240V 3 phase

Column Spacing: Varies Water & Sewer: GCWW

Floor: Concrete Parcel #: 069-0002-0003-00; 069-0002-0004-00; 069-0002-0006-00

**Roof:** Multiple **Annual Taxes:** \$21,801 (\$0.75/SF)(2023)

**Ceiling Height:** 11' – 13.5' **Availability:** Leases expire in 2026

Loading Facilities:  $1 \text{ Dock } (10' \times 12') \\ 2 \text{ Drive-Ins } (10' \times 12' \text{ in rear}) (10' \times 9')$  Sale Price: \$2,320,000 ( $\pm$ \$80/SF)