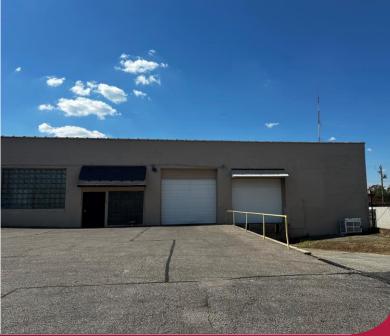

#### 2230 Gilbert Ave

Location: Walnut Hills, Hamilton County Ventilation Fans: Yes

**Total Building Size:**  $\pm$  29,000 SF (Auditor 31,671 SF)(2 Levels) **Heating:** Gas heaters and HVAC

**Office Size:** Est.  $\pm$ 5,250 SF (3 tenants) **Air Conditioning:** Office and some warehouse

Warehouse Size: Est.  $\pm 23,750$  SF (3 tenants) Parking:  $\pm 20$  Spaces + street (not metered)

**Divisible:** Three tenants (20,000; 6,000; 3,000 SF) **Restrooms:** 4 Total

Total Acreage: 0.922 Acres Sprinkler: Wet

Loading Facilities:  $1 \text{ Dock } (10' \times 12') \\ 2 \text{ Drive-Ins } (10' \times 12' \text{ in rear}) (10' \times 9')$  Sale Price: \$2,320,000 ( $\pm$ \$80/SF)