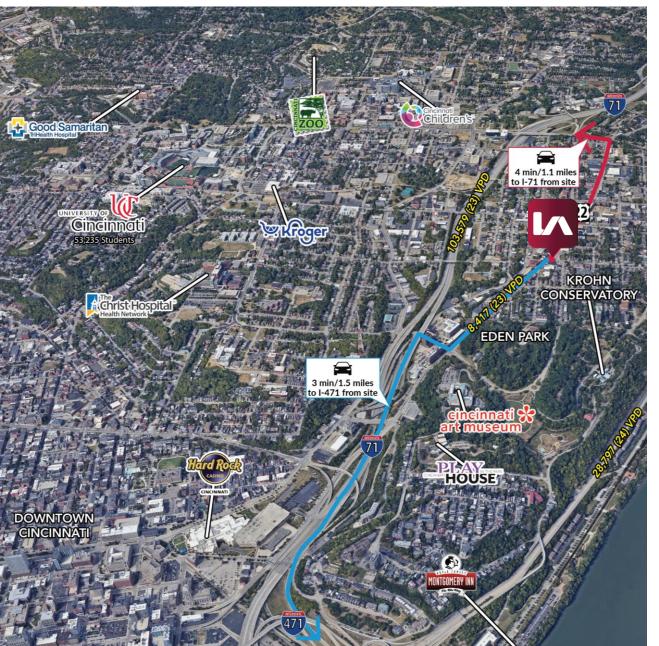

Zoning: T5F (Flex) Lighting: Fluorescent

Access to Expressways I-71 @ Exit 3 (MLK Exit) Outside Security Lighting: Yes

Year Built: 1922 with additions Windows: Throughout

**Construction:** Masonry, steel, and wood **Electrical Service:** 240V 3 phase