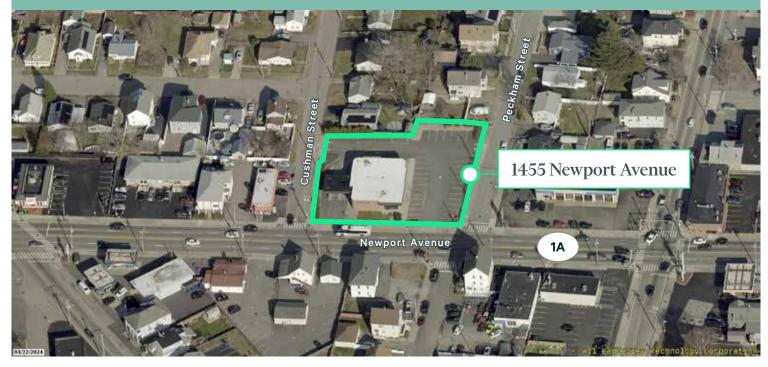

## For Sale

## Property Info

#### Bank Highlights

- + Land Size
  - 0.65 acres
- + Building Size
  - 4,178 SF
- + Drive-Up Lanes
  - Three (3)