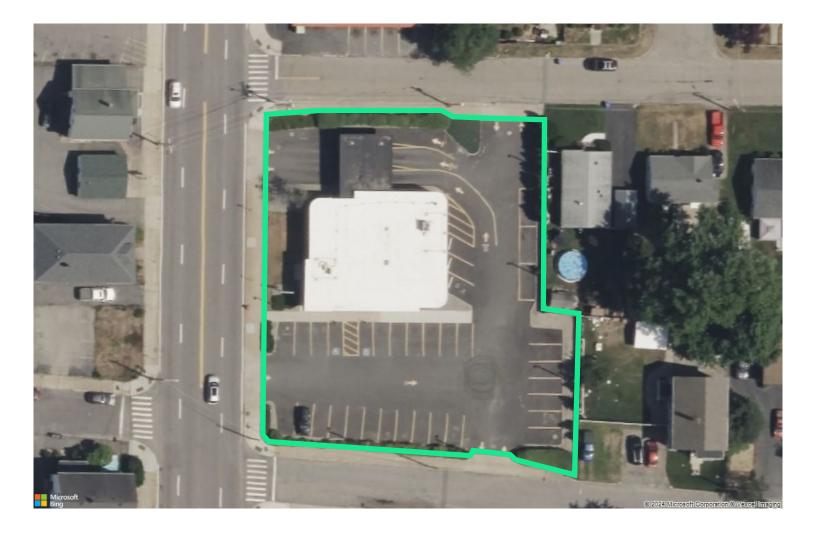

## Site Plan

#### Bank Highlights

- + Land Size
  - 0.65 acres
- + Building Size
  - 4,178 SF
- + Drive-Up Lanes
  - Three (3)