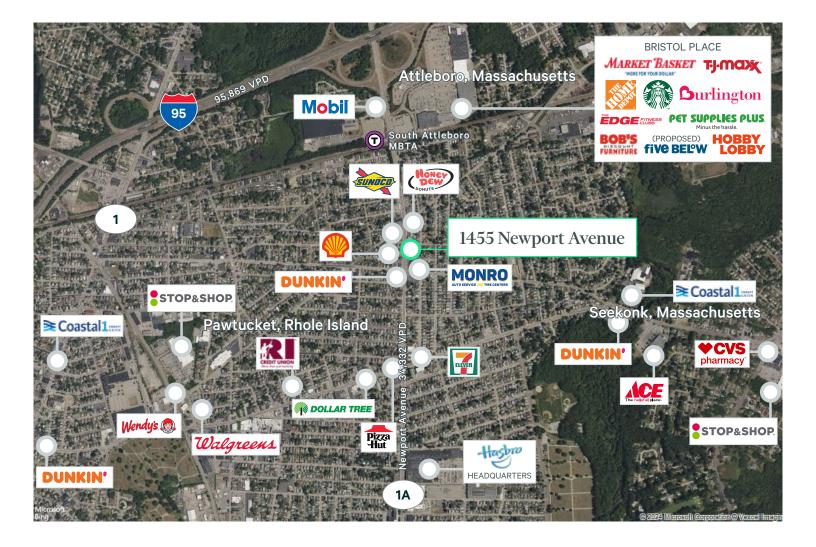

#### **Area Retailers**

- + Dunkin'
- + Honey Dew Donuts
- + 7-Eleven

- + Parking - 33 spaces
- + Zoning
  - CG Commercial General
- + Market Basket
- + Dollar Tree
- + Stop & Shop

## Neighborhood Retail Market