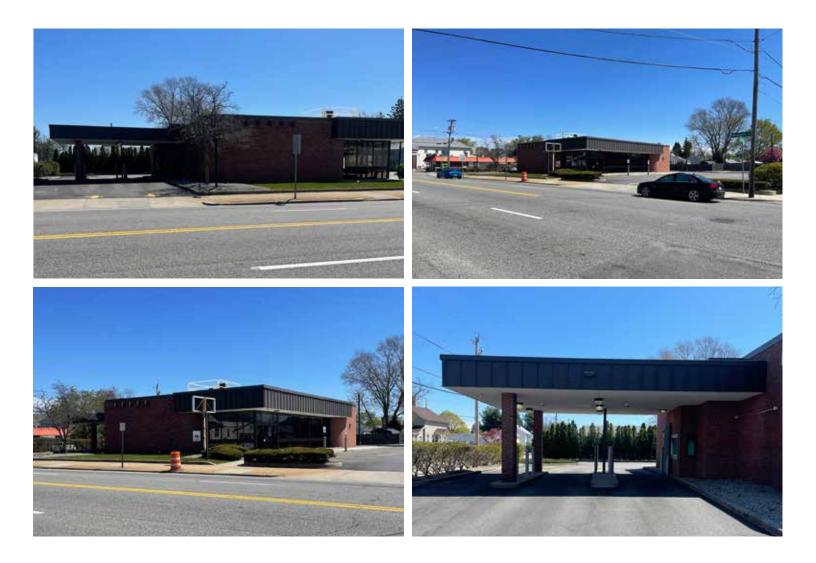

# Prime Banking Center

1455 Newport Avenue Pawtucket, Rhode Island www.bankingcentersforsale.com

#### Bank Highlights

- + Land Size
  - 0.65 acres
- + Building Size
  - 4,178 SF
- + Drive-Up Lanes
  - Three (3)