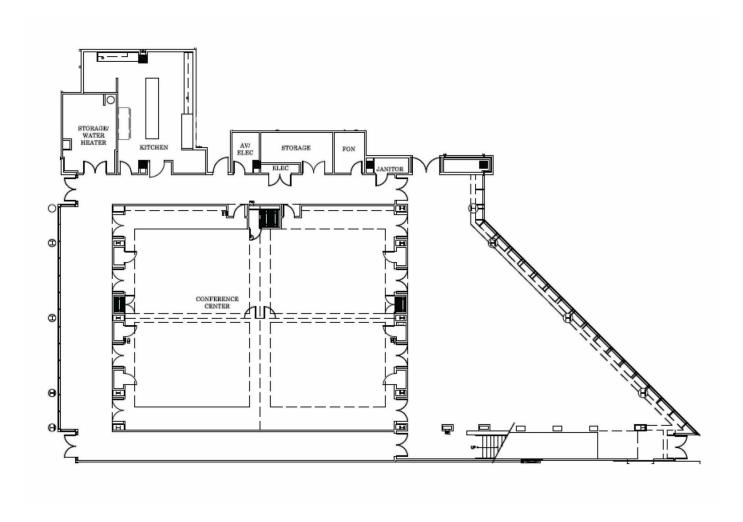

| Availabilities | SF        |
|----------------|-----------|
| Suite 100      | 13,650 SF |
| Suite 310      | 1,669 SF  |
| Suite 520      | 13,891 SF |

**Banks Newton** 

Peter Shaw

**Douglas Maclay** 

Elizabeth Madden

214.461.2388 214.461.2302 bnewton@lpc.com PShaw@lpc.com

214.461.2371 dmaclay@lpc.com 214.461.2366 emadden@lpc.com

| Suite     | Size      |
|-----------|-----------|
| Suite 100 | 13,650 SF |