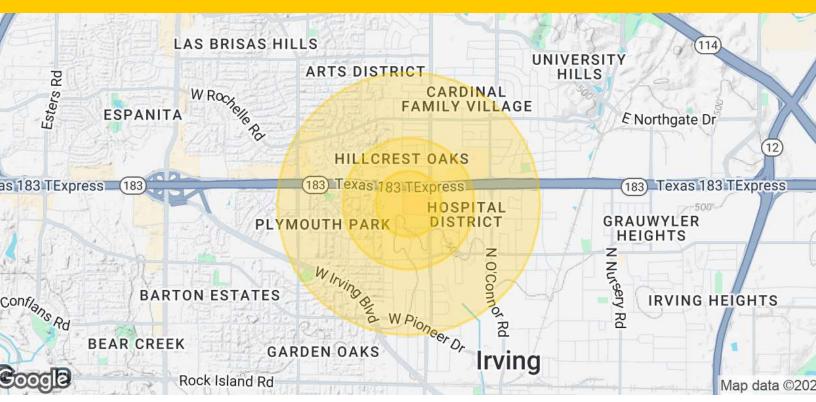

### **IRVING MOBIL**

2021 N MacArthur Blvd | Irving, TX 75061

| Population           | 0.25 Miles | 0.5 Miles | 1 Mile    |
|----------------------|------------|-----------|-----------|
| Total Population     | 862        | 4,586     | 20,437    |
| Average Age          | 37.1       | 33.7      | 32.9      |
| Average Age (Male)   | 37.3       | 34.1      | 32.4      |
| Average Age (Female) | 37.3       | 32.9      | 32.7      |
| Households & Income  | 0.25 Miles | 0.5 Miles | 1 Mile    |
| Total Households     | 286        | 1,499     | 6,529     |
| # of Persons per HH  | 3.0        | 3.1       | 3.1       |
| Average HH Income    | \$94,224   | \$78,719  | \$69,146  |
| Average House Value  | \$214,342  | \$187,188 | \$167,848 |