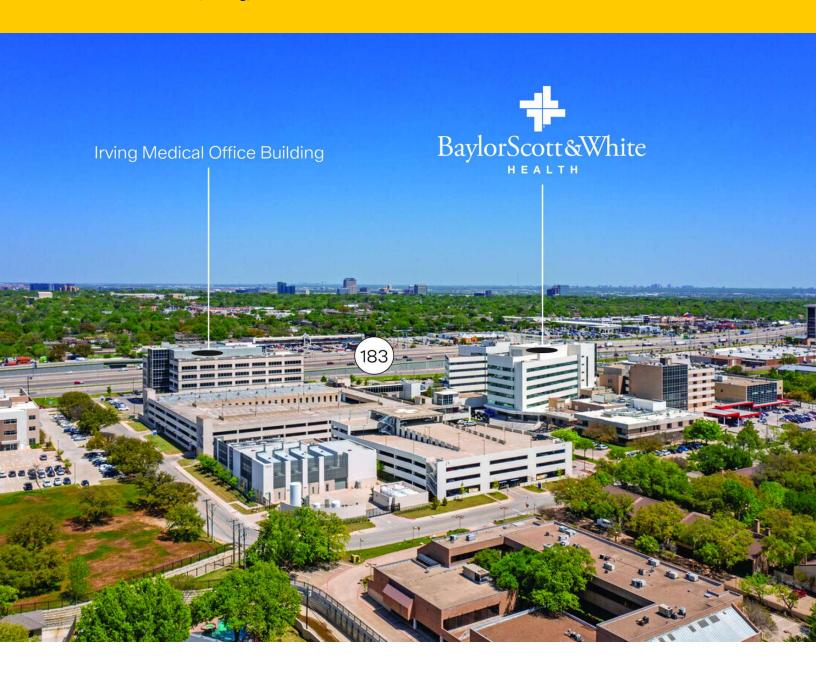

#### **Property Overview**

The Irving Medical Office Building II is a Class A, medical office building with institutional ownership located on the campus of Baylor Scott & White Medical Center - Irving. The building is conveniently located on the SWC of State Highway 183 and North MacArthur Road with great interstate visibility. The building has multiple 2nd generation medical office spaces where we can offer generous tenant improvement packages.