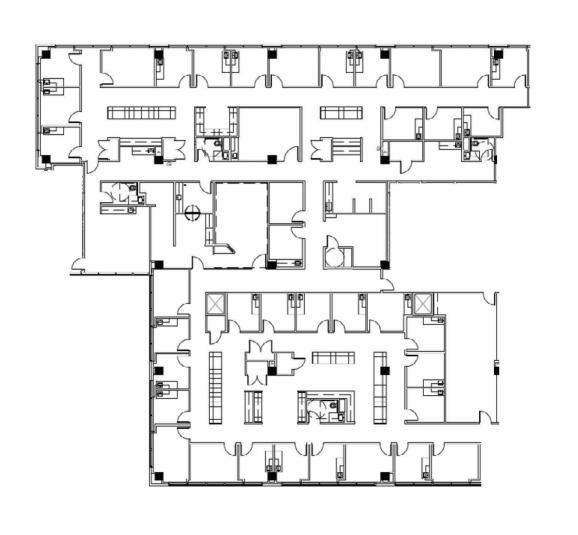

| Availabilities | SF        |
|----------------|-----------|
| Suite 100      | 13,650 SF |
| Suite 310      | 1,669 SF  |
| Suite 520      | 13,891 SF |

**Banks Newton** 

Peter Shaw

**Douglas Maclay** 

Elizabeth Madden

214.461.2388 214.461.2302 bnewton@lpc.com PShaw@lpc.com

214.461.2371 dmaclay@lpc.com 214.461.2366 emadden@lpc.com

| Suite     | Size      |
|-----------|-----------|
| Suite 100 | 13,650 SF |

**Banks Newton** 

214.461.2388 bnewton@lpc.com Peter Shaw

214.461.2302 PShaw@lpc.com Douglas Maclay 214.461.2371

dmaclay@lpc.com

Elizabeth Madden 214.461.2366 emadden@lpc.com

| Suite     | Size     |
|-----------|----------|
| Suite 310 | 1,669 SF |

**Banks Newton** 

bnewton@lpc.com

214.461.2388

Peter Shaw

214.461.2302 PShaw@lpc.com Douglas Maclay 214.461.2371 dmaclay@lpc.com Elizabeth Madden

214.461.2366 emadden@lpc.com

| Suite     | Size      |
|-----------|-----------|
| Suite 520 | 13,891 SF |