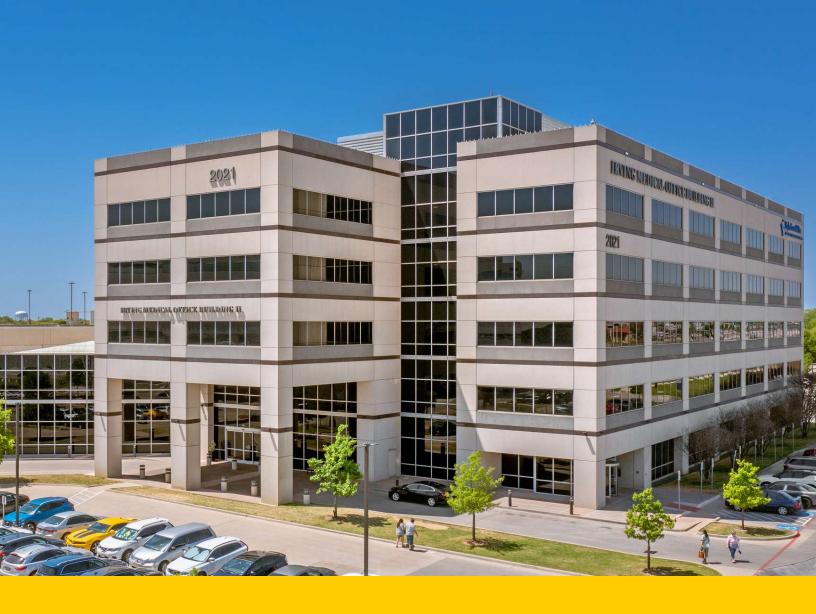

#### **Property Overview**

The Irving Medical Office Building II is a Class A, medical office building with institutional ownership located on the campus of Baylor Scott & White Medical Center - Irving. The building is conveniently located on the SWC of State Highway 183 and North MacArthur Road with great interstate visibility. The building has multiple 2nd generation medical office spaces where we can offer generous tenant improvement packages.