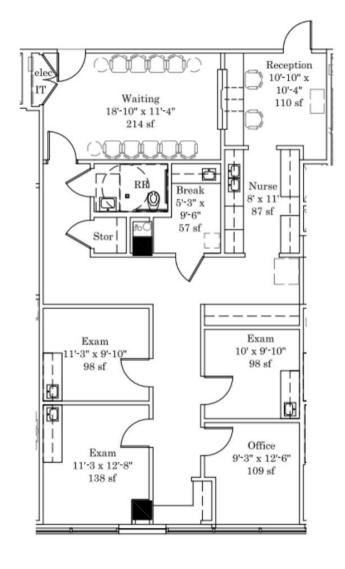

**Banks Newton** 

214.461.2388 bnewton@lpc.com Peter Shaw

214.461.2302 PShaw@lpc.com Douglas Maclay 214.461.2371

dmaclay@lpc.com

Elizabeth Madden 214.461.2366 emadden@lpc.com

| Suite     | Size     |
|-----------|----------|
| Suite 310 | 1,669 SF |