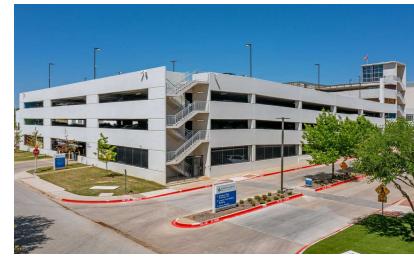

### **IRVING MOBIL**

2021 N MacArthur Blvd | Irving, TX 75061

#### **Property Overview**

The Irving Medical Office Building II is a Class A, medical office building with institutional ownership located on the campus of Baylor Scott & White Medical Center - Irving. The building is conveniently located on the SWC of State Highway 183 and North MacArthur Road with great interstate visibility. The building has multiple 2nd generation medical office spaces where we can offer generous tenant improvement packages.