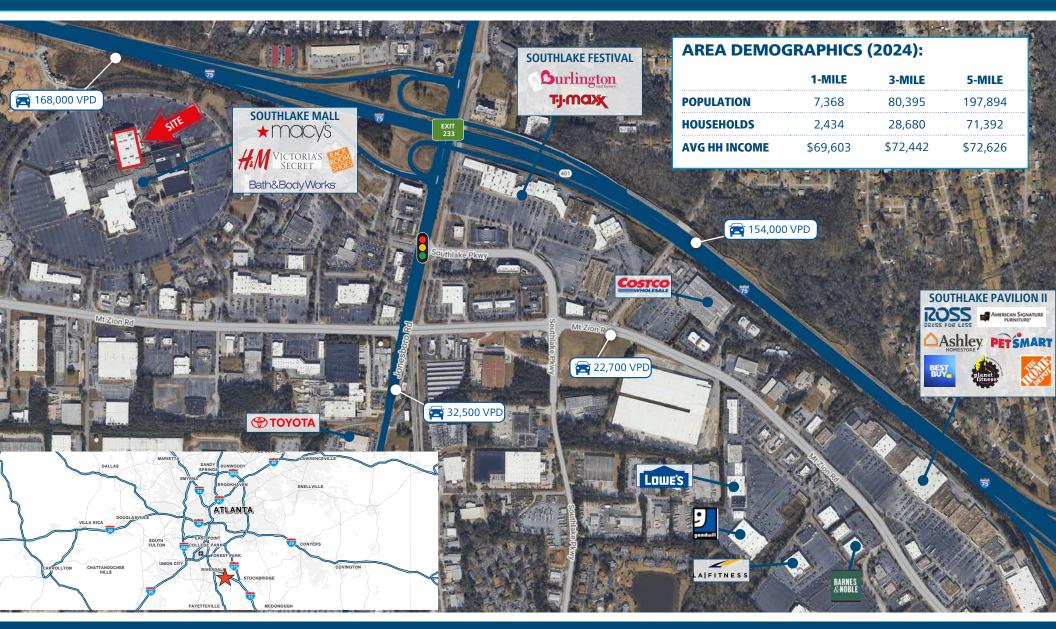

#### **PROPERTY HIGHLIGHTS**

F

0

- 1st floor space in popular Southlake Mall, drawing over 200,000 visitors per month
- Located directly below Chime Solutions, a customer service call center with onsite employees
- Mall features high-volume sales retailers including Macy's, Victoria's Secret, Bath & Body Works, Footlocker, Finish Line, and H&M

- Excellent visibility from I-75, which carries 168,000 vehicles per day
- Ceiling height is 17.5'
- The mall currently houses the Morrow Conference Center, while Clayton County Schools is developing a convocation center, career academy, and Junior Achievement center in the former Sears wing