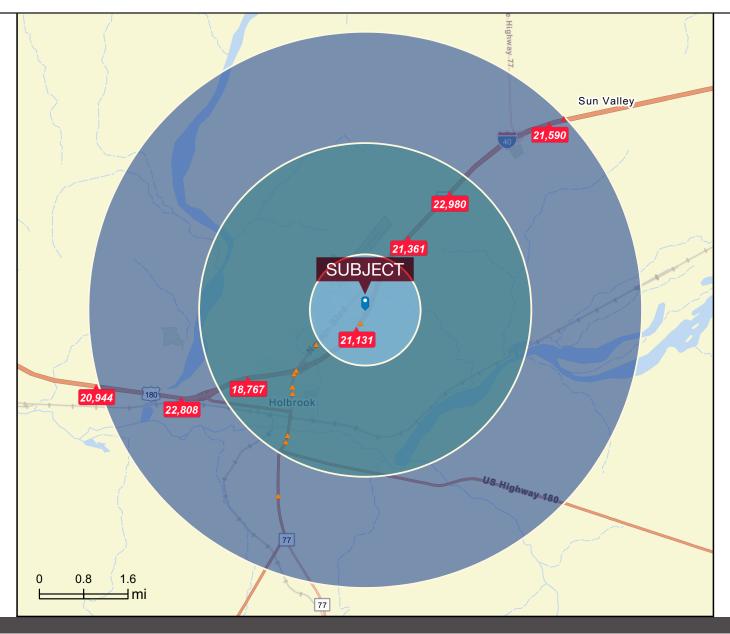

### Traffic Counts

24-04-101

2944 N 44th St, Suite 200, Phoenix, AZ 85018 | +1 602 955 4000 | naihorizon.com