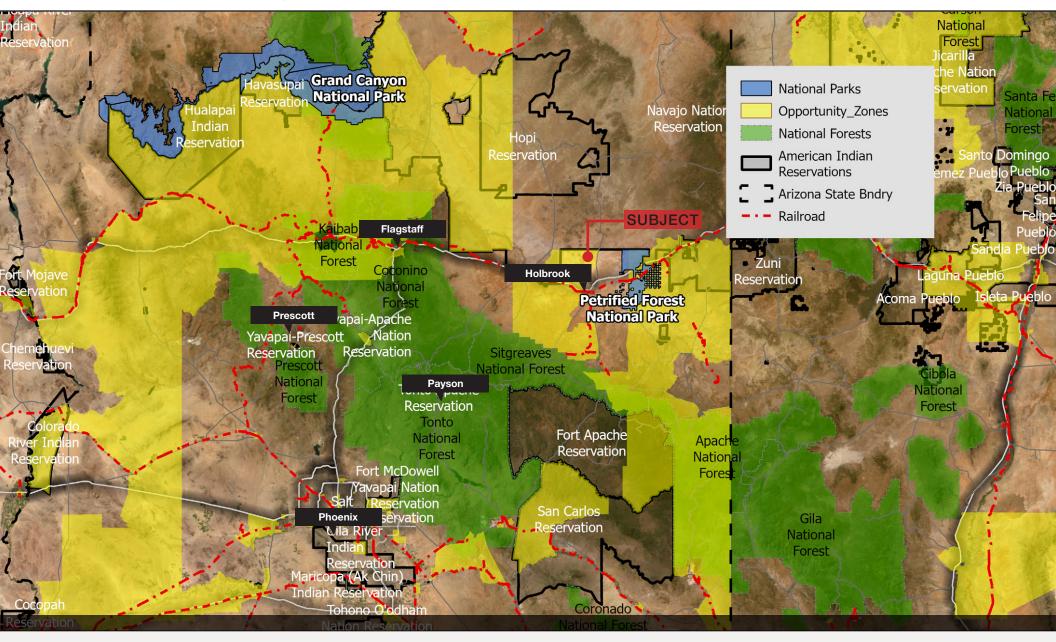

#### Site Features

- Excellent access to and from I-40, which is located 16 miles South of the site
- Site attributes include great proximity to Market, Transportation & Labor
- Located in Navajo County, AZ.
- Location of site allows for easy access to LA, LV and Phoenix
- There are more than 32 million people within a 350 mile radius of the site
- Served by the BNSF Railway
- The Burlington Northern Sante Fe Railway is located 16.5 miles South of the site
- Site is located in an opportunity zone

## General Area Map

John S. Filli, SIOR | john.filli@naihorizon.com | +1 602 852 3411

2944 N 44th St, Suite 200, Phoenix, AZ 85018 | +1 602 955 4000 | naihorizon.com