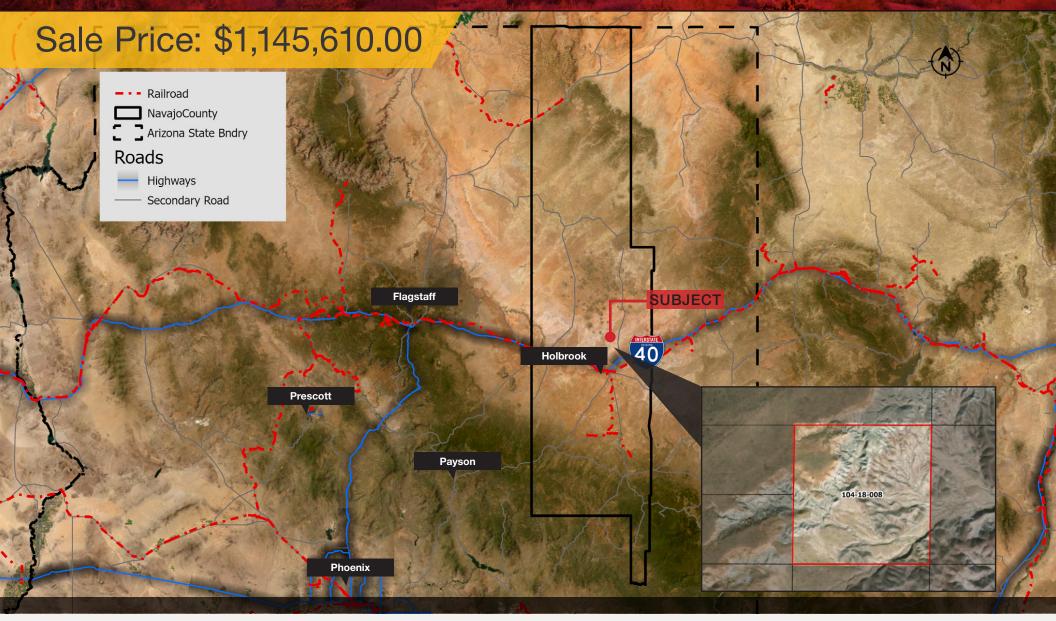

# FOR SALE: A ±10 AC Vacant, UI, AG Land Site

Best Suited for Commercial Uses | Navajo County, AZ

John S. Filli, SIOR | john.filli@naihorizon.com | +1 602 852 3411

2944 N 44th St, Suite 200, Phoenix, AZ 85018 | +1 602 955 4000 | naihorizon.com

# Property Information

10 AC ±.30 Miles W of Olympic & ±.06 Miles N of Jan Rd Vacant, UI, AG Land Site Best Suited for Commercial Uses

#### Site Features

- Excellent access to and from I-40, which is located 16 miles South of the site
- Site attributes include great proximity to Market, Transportation & Labor
- Located in Navajo County, AZ.
- Location of site allows for easy access to LA, LV and Phoenix
- There are more than 32 million people within a 350 mile radius of the site
- Served by the BNSF Railway
- The Burlington Northern Sante Fe Railway is located 16.5 miles South of the site
- Site is located in an opportunity zone

| Location:       | $\pm.30$ Miles W of Olympic & $\pm.06$ Miles N of Jan Rd Navajo County, AZ                                                                                                                                                                                                                                            |  |  |
|-----------------|-----------------------------------------------------------------------------------------------------------------------------------------------------------------------------------------------------------------------------------------------------------------------------------------------------------------------|--|--|
| Size:           | ±10 Acres (435,600 SF)                                                                                                                                                                                                                                                                                                |  |  |
| Price:          | \$1,145,610.00 (\$114,561/AC) (\$2.63 PSF)                                                                                                                                                                                                                                                                            |  |  |
|                 | No Improvements related to a Sale are to be provided<br>by Lessor/Seller, unless negotiated otherwise. Lessee's<br>signage, if any, is to be provided by lessee at lessee's<br>expense. The total annual lease amount includes an<br>annual CPI increase of 3%. Cash or Terms acceptable to<br>both Buyer and Seller. |  |  |
| Zoning:         | AG                                                                                                                                                                                                                                                                                                                    |  |  |
| Primary<br>Use: | Industrial/Energy Rel                                                                                                                                                                                                                                                                                                 |  |  |
| Utilities       |                                                                                                                                                                                                                                                                                                                       |  |  |
| Electric:       | APS                                                                                                                                                                                                                                                                                                                   |  |  |
| Gas:            | Unknown                                                                                                                                                                                                                                                                                                               |  |  |
| Water:          | None                                                                                                                                                                                                                                                                                                                  |  |  |
| Sewer:          | None                                                                                                                                                                                                                                                                                                                  |  |  |
| APN #:          | 104-18-008                                                                                                                                                                                                                                                                                                            |  |  |
|                 |                                                                                                                                                                                                                                                                                                                       |  |  |

## General Area Map

John S. Filli, SIOR | john.filli@naihorizon.com | +1 602 852 3411

2944 N 44th St, Suite 200, Phoenix, AZ 85018 | +1 602 955 4000 | naihorizon.com