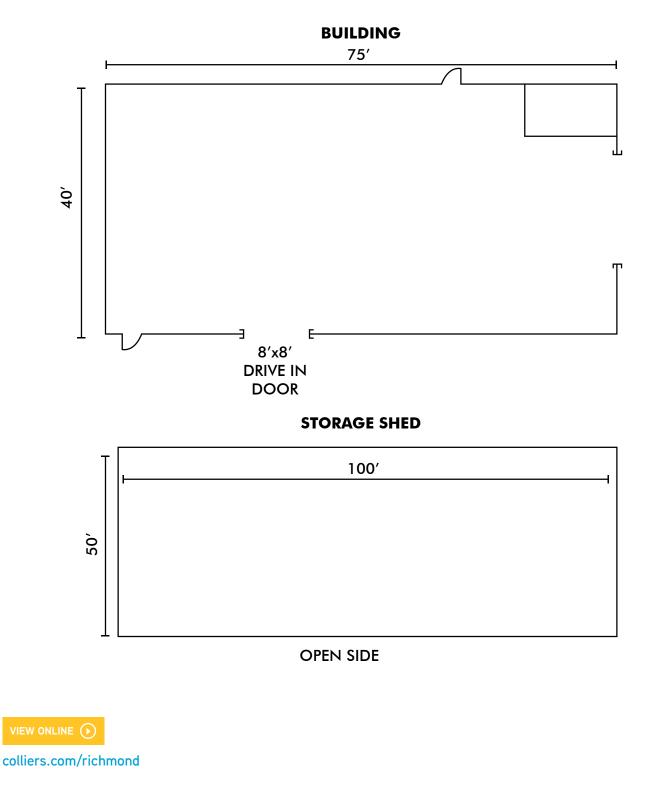

## FEATURES

- Milford Industrial Park
- 3,000 SF building with 5,000 SF storage shed
- 18' Clear
- Small Office
- Outside storage available

Lee Cherwek Vice President +1 540 373 3434 lee.cherwek@colliers.com Colliers International