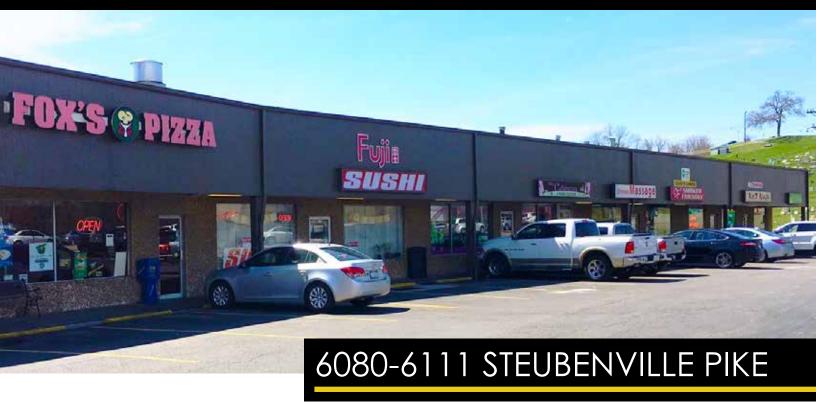

## **WESTWAY SHOPPES**

### **PROPERTY HIGHLIGHTS**

- Unit 3 = 1,700 SF
  - Direct frontage to Steubenville Pike
- Unit 6 = 1,100 SF
  - Direct frontage to Steubenville Pike
- Unit 9/10 = 1,850 SF
  - Back of Building, Lower Level
- Unit 331 = 1,500 SF
  - Back Building
- Unit 702 = 1,200 SF
  - Back Building