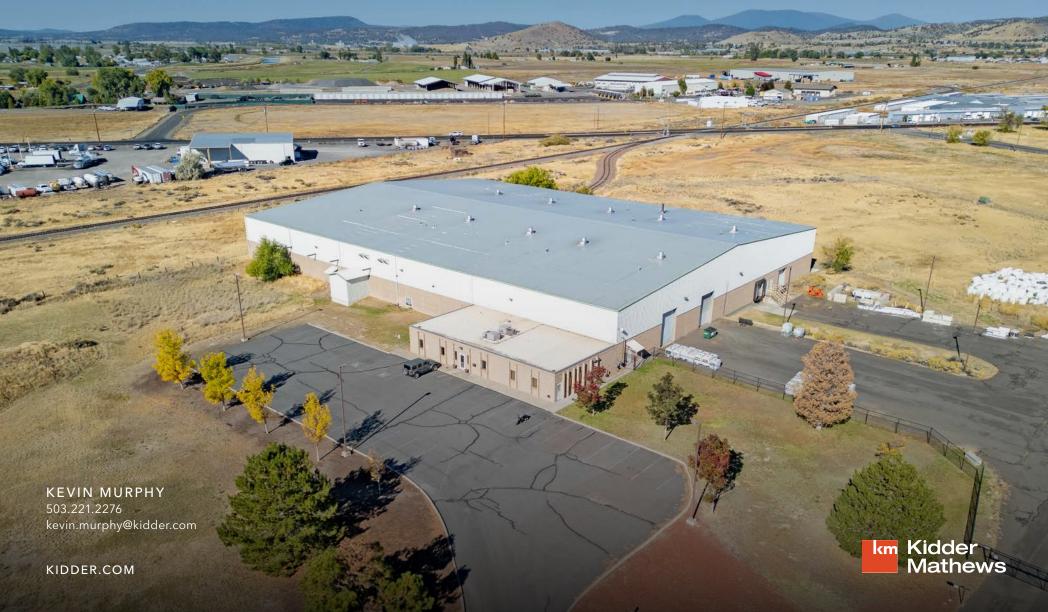

## 6450 SWAN COURT

located in the highly desirable Airport Industrial Park sub-market

KLAMATH FALLS, OR

# PROPERTY OVERVIEW

The property is located in the highly desirable Airport Industrial Park sub-market.