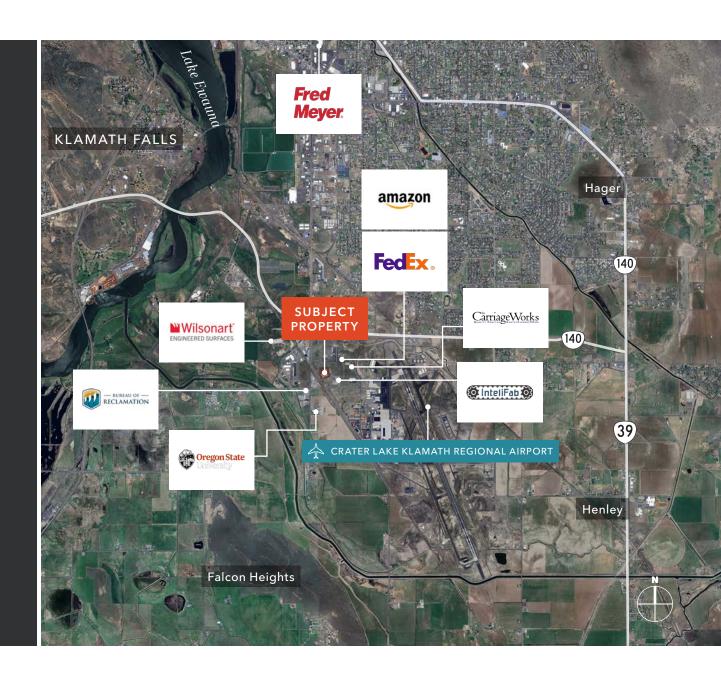

trial, Klamath County |
| ENTERPRISE ZONE | Up to 15 year tax abatement available |
| SALE PRICE      | Call for pricing                      |







## FLOOR PLAN



Grade level loading



## ENTERPRISE ZONE

Oregon has diverse tax incentive programs that move projects forward while benefiting both businesses and community. The most widely used programs are Enterprise Zones, which eliminate taxes on new property and equipment for 3 to 5 years in the standard program, and up to 15 years in the rural program. We have other property tax abatements like the Strategic Investment Program, and variances on the Enterprise Zone program. In addition to property tax, the Oregon Investment Advantage can provide abatement to Oregon's already low taxes on corporate income.

ightarrow ENTERPRISE ZONE



## CONVENIENT LOCATION

### A half-day drive to nearby major markets

5 hour drive to San Francisco

5 hour drive to Portland

1 hour drive to world-famous Crater Lake

### Exceptional worker base

#### AN EDUCATED WORKER

88% have a high school diploma

30% have a college degree

700 graduate yearly from over 60 local college programs

#### A WELL-TRAINED WORKER

Workforce serves over 3,100 local businesses

Trained in a dozen diversified industries

Data Source: ChooseKlamath.com





# 6450 SWAN COURT Exclusively listed by KEVIN MURPHY 503.221.2276 kevin.murphy@kidder.com KIDDER.COM km Kidder Mathews This information supplied herein is from sources we deem reliable. It is provided without any representation, warranty, or guarantee, expressed or implied as to its accuracy. Prospective