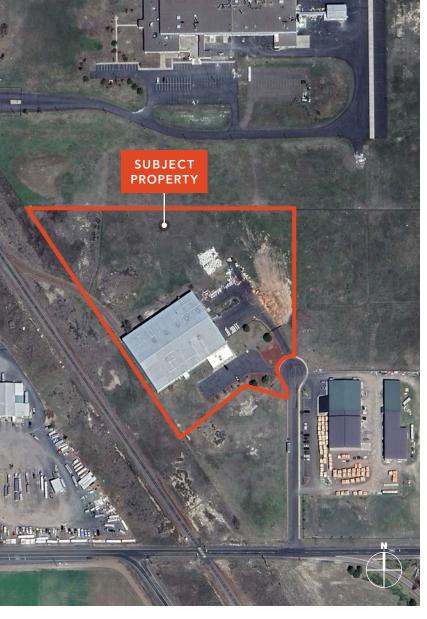

,200 SF shell                |
|--------------------------------|
| 3,200 SF office                |
| 27' clear height               |
| 2 dock doors                   |
| 2 drive-in doors               |
| 1 rail door                    |
| Interior 3 car rail bays       |
| 45 x 50 column spacing         |
| Wet sprinkler system           |
| Heavy power                    |
| Masonry and steel construction |



#### SITE FEATURES

| SITE AREA       | 8.58 AC                               |
|-----------------|---------------------------------------|
| RAIL            | Union Pacific Rail Siding             |
| ZONING          | LI - Light Industrial, Klamath County |
| ENTERPRISE ZONE | Up to 15 year tax abatement available |
| SALE PRICE      | Call for pricing                      |







## FLOOR PLAN



Grade level loading



## ENTERPRISE ZONE

Oregon has diverse tax incentive programs that move projects forward while benefiting both businesses and community. The most widely used programs are Enterprise Zones, which eliminate taxes on new property and equipment for 3 to 5 years in the standard program, and up to 15 years in the rural program. We have other property tax abatements like the Strategic Investment Program, and variances on the Enterprise Zone program. In addition to property tax, the Oregon Investment Advantage can provide abatement to Oregon's already low taxes on corporate income.

ightarrow ENTERPRISE ZONE



## CONVENIENT LOCATION

### A half-day drive to nearby major markets

5 hour drive to San Francisco

5 hour drive to Portland

1 hour drive to