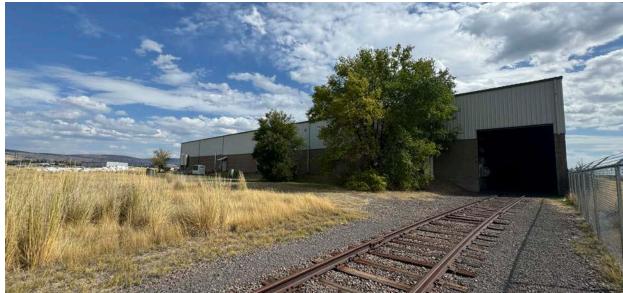

## 6450 SWAN COURT

located in the highly desirable Airport Industrial Park sub-market

KLAMATH FALLS, OR

# PROPERTY OVERVIEW

The property is located in the highly desirable Airport Industrial Park sub-market.

#### **WAREHOUSE FEATURES**

| 57,200 SF shell                |
|--------------------------------|
| 3,200 SF office                |
| 27' clear height               |
| 2 dock doors                   |
| 2 drive-in doors               |
| 1 rail door                    |
| Interior 3 car rail bays       |
| 45 x 50 column spacing         |
| Wet sprinkler system           |
| Heavy power                    |
| Masonry and steel construction |

#### SITE FEATURES

| SITE AREA       | 8.58 AC                               |
|-----------------|---------------------------------------|
| RAIL            | Union Pacific Rail Siding             |
| ZONING          | LI - Light Industrial, Klamath County |
| ENTERPRISE ZONE | Up to 15 year tax abatement available |
| SALE PRICE      | Call for pricing                      |