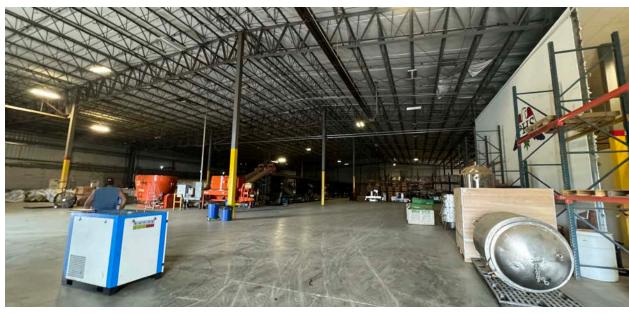

#### **WAREHOUSE FEATURES**

| 57,200 SF shell                |
|--------------------------------|
| 3,200 SF office                |
| 27' clear height               |
| 2 dock doors                   |
| 2 drive-in doors               |
| 1 rail door                    |
| Interior 3 car rail bays       |
| 45 x 50 column spacing         |
| Wet sprinkler system           |
| Heavy power                    |
| Masonry and steel construction |