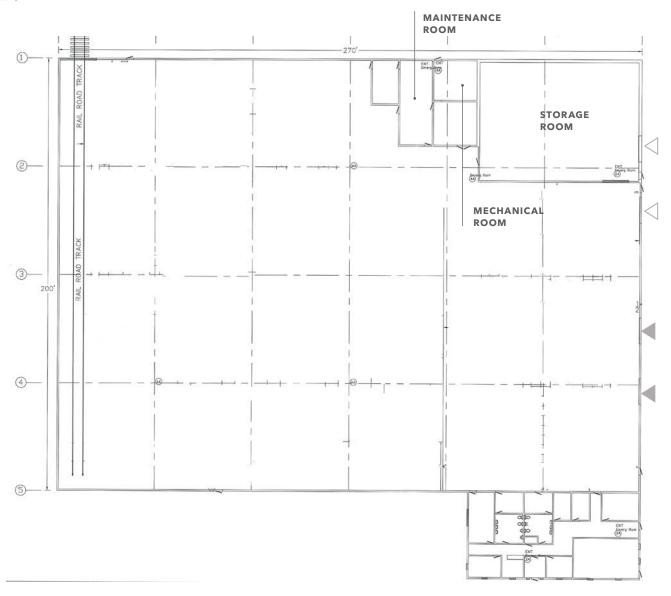

|
|--------------------------------|
| 3,200 SF office                |
| 27' clear height               |
| 2 dock doors                   |
| 2 drive-in doors               |
| 1 rail door                    |
| Interior 3 car rail bays       |
| 45 x 50 column spacing         |
| Wet sprinkler system           |
| Heavy power                    |
| Masonry and steel construction |



#### SITE FEATURES

| SITE AREA       | 8.58 AC                               |
|-----------------|---------------------------------------|
| RAIL            | Union Pacific Rail Siding             |
| ZONING          | LI - Light Industrial, Klamath County |
| ENTERPRISE ZONE | Up to 15 year tax abatement available |
| SALE PRICE      | Call for pricing                      |







## FLOOR PLAN



Grade level loading



## ENTERPRISE ZONE

Oregon has diverse tax incentive programs that move projects forward while benefiting both businesses and community. The most widely used programs are Enterprise Zones, which eliminate taxes on new property and equipment for 3 to 5 years in the standard program, and up to 15 years in the rural program. We have other property tax abatements like the Strategic Investment Program, and variances on the Enterprise Zone program. In addition to property tax, the Oregon Investment Advantage can provide abatement to Oregon's already low taxes on corporate income.

ightarrow ENTERPRISE ZONE



## CONVENIENT LOCATION

### A half-day drive to nearby major markets

5 hour drive to San Francisco

5 hour drive to Portland

1 hour drive to world-famous Crater L