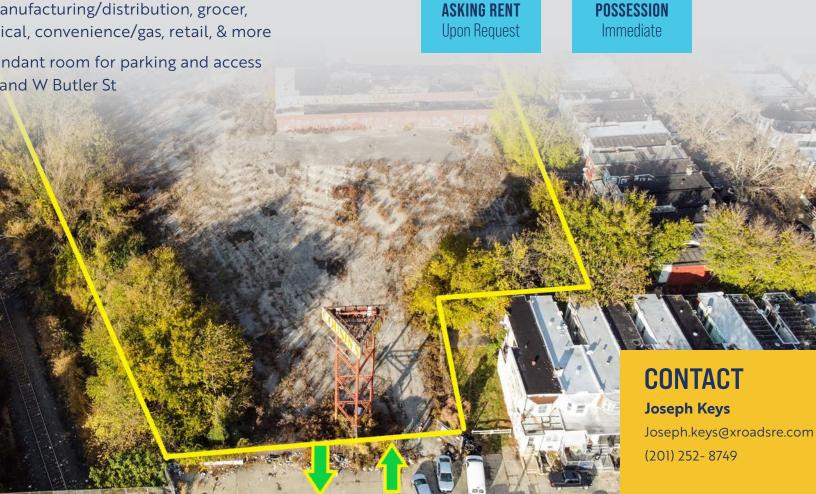

## **PRIME INDUSTRIAL LAND FOR SALE**

#### DETAILS

- Land and building available for sale. Zoned I-2 for Industrial, Manufacturing, Distribution and more
- Located 0.3 miles from The Erie subway station and near Temple University Hospital, Huntington Park and The Lenfest center
- Ideal location for manufacturing/distribution, grocer, public storage, medical, convenience/gas, retail, & more
- 3.3 acre lot with abundant room for parking and access on both W Erie Ave and W Butler St

#### 1023 West Erie Ave | Philadelphia, PA 19133