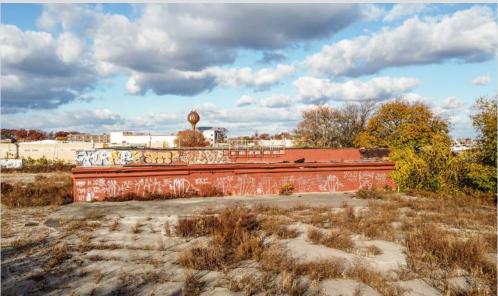

## **PRIME INDUSTRIAL LAND FOR SALE**

#### DETAILS

- Land and building available for sale. Zoned I-2 for Industrial, Manufacturing, Distribution and more
- Located 0.3 miles from The Erie subway station and near Temple University Hospital, Huntington Park and The Lenfest center
- Ideal location for manufacturing/distribution, grocer, public storage, medical, convenience/gas, retail, & more
- 3.3 acre lot with abundant room for parking and access on both W Erie Ave and W Butler St

#### 1023 West Erie Ave | Philadelphia, PA 19133