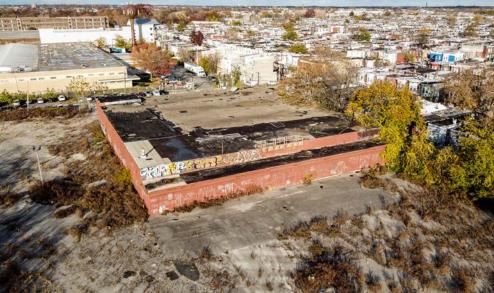

## **PRIME INDUSTRIAL LAND FOR SALE**

#### DETAILS

- Land and building available for sale. Zoned I-2 for Industrial, Manufacturing, Distribution and more
- Located 0.3 miles from The Erie subway station and near Temple University Hospital, Huntington Park and The Lenfest center
- Ideal location for manufacturing/distribution, grocer, public storage, medical, convenience/gas, retail, & more
- 3.3 acre lot with abundant room for parking and access on both W Erie Ave and W Butler St

#### 1023 West Erie Ave | Philadelphia, PA 19133