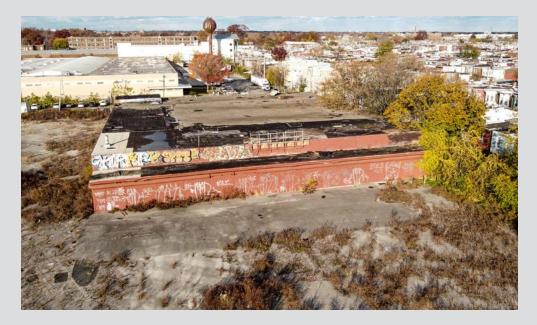

## **PRIME INDUSTRIAL LAND FOR SALE**

#### DETAILS

- Land and building available for sale. Zoned I-2 for Industrial, Manufacturing, Distribution and more
- Located 0.3 miles from The Erie subway station and near Temple University Hospital, Huntington Park and The Lenfest center
- Ideal location for manufacturing/distribution, grocer, public storage, medical, convenience/gas, retail, & more
- 3.3 acre lot with abundant room for parking and access on both W Erie Ave and W Butler St

#### 1023 West Erie Ave | Philadelphia, PA 19133