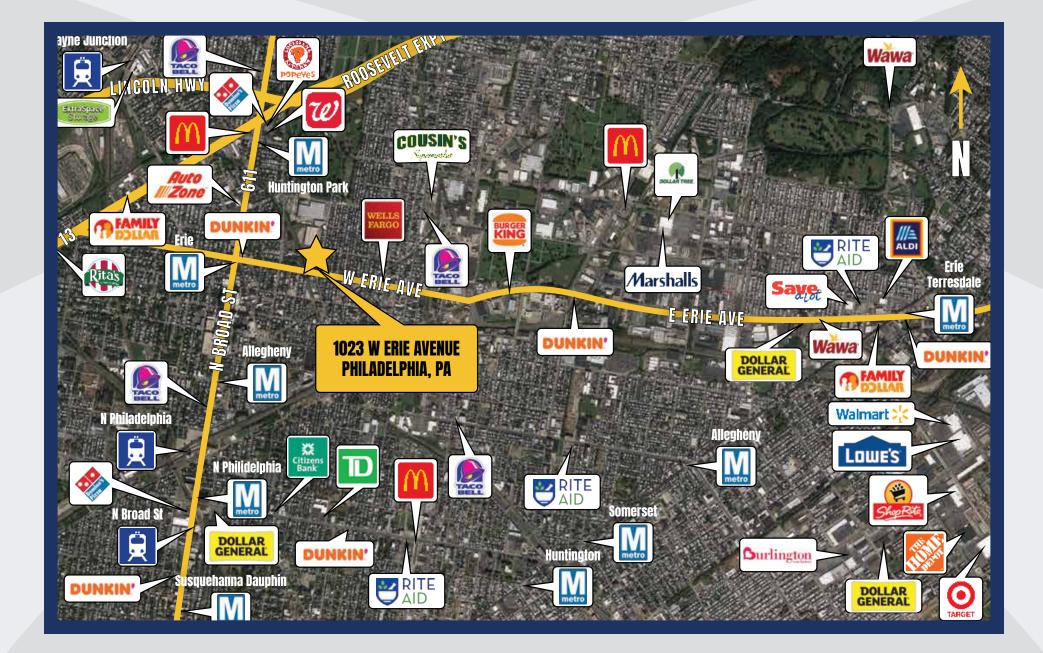

## **PRIME INDUSTRIAL LAND FOR SALE**

#### DETAILS

- Land and building available for sale. Zoned I-2 for Industrial, Manufacturing, Distribution and more
- Located 0.3 miles from The Erie subway station and near Temple University Hospital, Huntington Park and The Lenfest center
- Ideal location for manufacturing/distribution, grocer, public storage, medical, convenience/gas, retail, & more
- 3.3 acre lot with abundant room for parking and access on both W Erie Ave and W Butler St



#### 1023 West Erie Ave | Philadelphia, PA 19133



### **RETAIL MAP**













# PRIME INDUSTRIAL LAND FOR SALE CROSSROADS

#### CONTACT

JOSEPH KEYS Joseph.keys@xroadsre.com (201) 252-8749

#### LOCATED AT

20 Ridge Road Suite 210 Mahwah, NJ 07430

© 2021 Crossroads Companies, LLC. This information has been obtained from sources believed reliable. We have not verified it and make no guarantee, warranty or representation about it. Any renderings, projections, opinions, assumptions or estimates used are for example only and do not represent the current or future performance of the property. You and your advisors should conduct a careful, independent investigation of the property to determine to your satisfaction the suitability of the property for your needs.