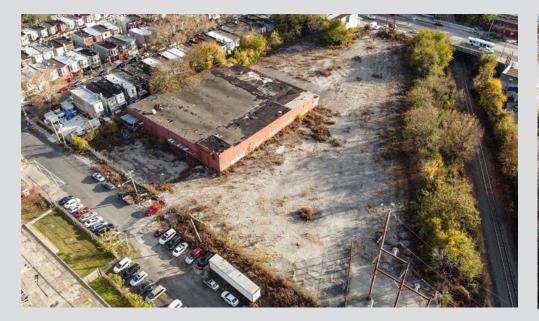

## **PRIME INDUSTRIAL LAND FOR SALE**

#### DETAILS

- Land and building available for sale. Zoned I-2 for Industrial, Manufacturing, Distribution and more
- Located 0.3 miles from The Erie subway station and near Temple University Hospital, Huntington Park and The Lenfest center
- Ideal location for manufacturing/distribution, grocer, public storage, medical, convenience/gas, retail, & more
- 3.3 acre lot with abundant room for parking and access on both W Erie Ave and W Butler St