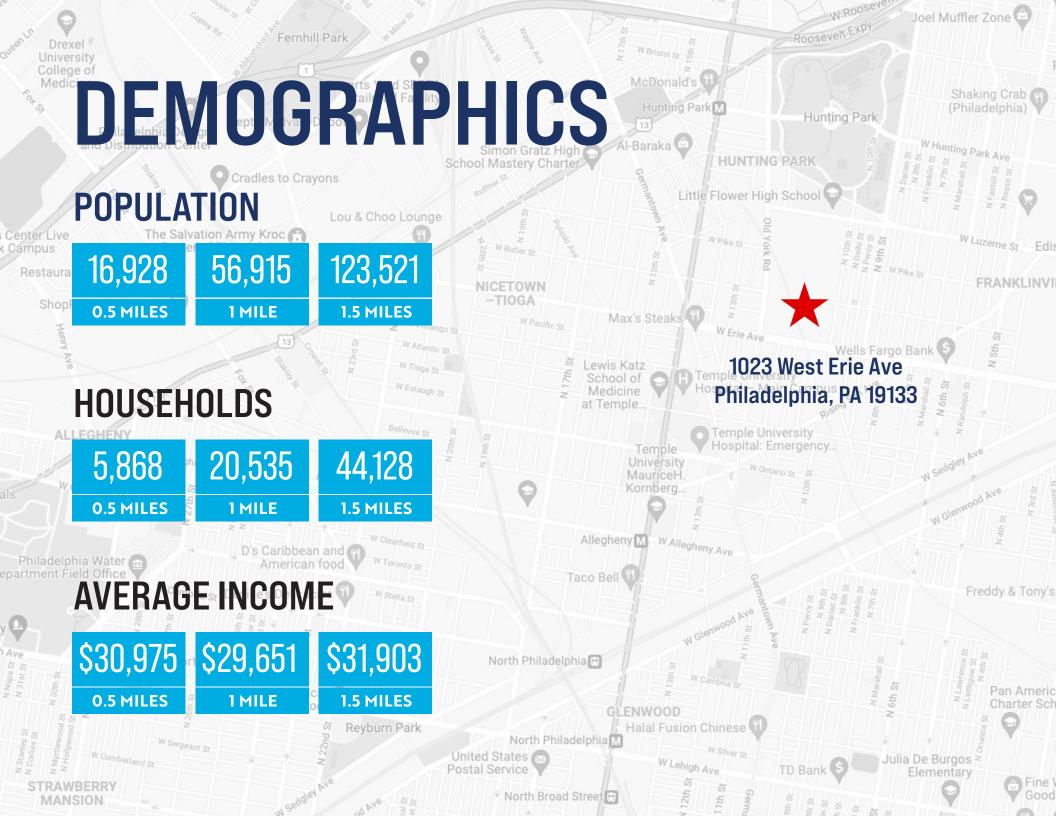

#### DETAILS

- Land and building available for sale. Zoned I-2 for Industrial, Manufacturing, Distribution and more
- Located 0.3 miles from The Erie subway station and near Temple University Hospital, Huntington Park and The Lenfest center
- Ideal location for manufacturing/distribution, grocer, public storage, medical, convenience/gas, retail, & more
- 3.3 acre lot with abundant room for parking and access on both W Erie Ave and W Butler St