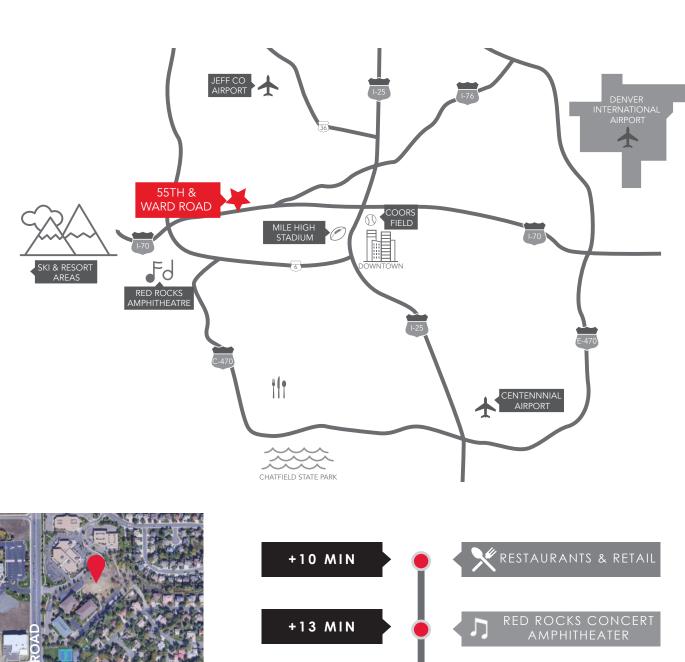

#### **PROPERTY HIGHLIGHTS**

- 1 Mile North of I-70
- RTD Lite Rail station nearby

RENTABLE SQUARE FEET

10,000 to 15,000

- Bus Stop Across The Street
- Underpass to Van Bibber Park

TRAFFIC COUNT WARD ROAD

37,000 VPD PER CDOT