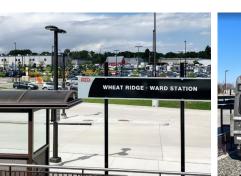

#### **PROPERTY HIGHLIGHTS**

- 1 Mile North of I-70
- RTD Lite Rail station nearby

RENTABLE SQUARE FEET

10,000 to 15,000

- Bus Stop Across The Street
- Underpass to Van Bibber Park

TRAFFIC COUNT WARD ROAD

37,000 VPD PER CDOT