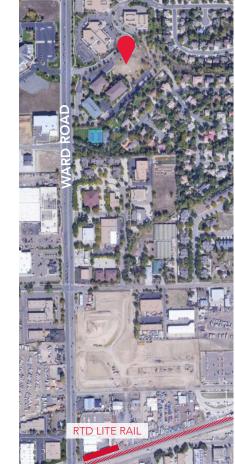

#### **PROPERTY HIGHLIGHTS**

- 1 Mile North of I-70
- RTD Lite Rail station nearby

RENTABLE SQUARE FEET

10,000 to 15,000

- Bus Stop Across The Street
- Underpass to Van Bibber Park

TRAFFIC COUNT WARD ROAD

37,000 VPD PER CDOT