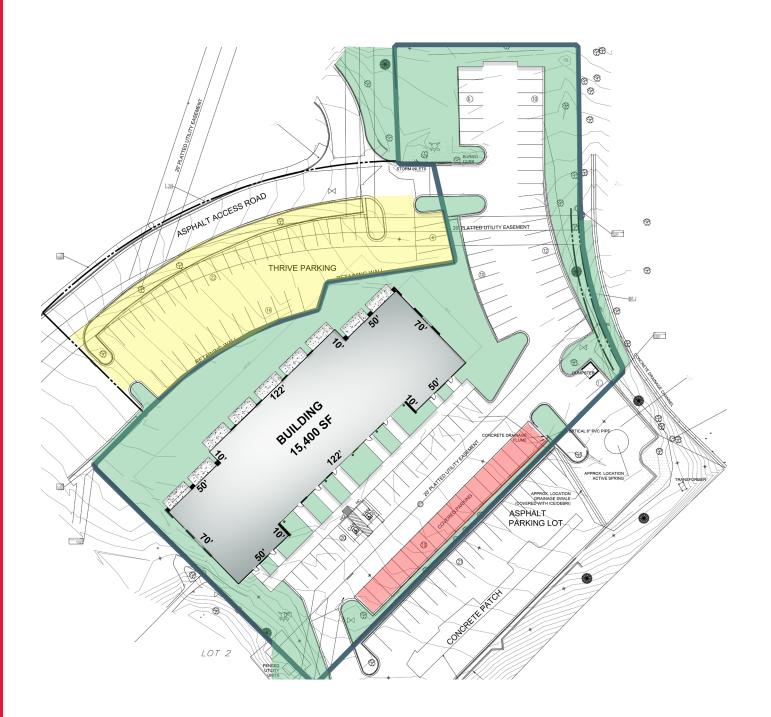

#### **SITE PLAN & DETAILS**

**BLDG GROSS FOOTPRINT** 

15,396 SF

**POSSIBLE MEZZANINE** 

10,000 to 15,000

**BLDG GROSS SIZE** 

22,680 SF

**NEW PARKING** 

78 Spaces (3.47/1000)

SOLAR COVERED PARKING

19 Spaces (1 EV Station)

THRIVE PARKING

40