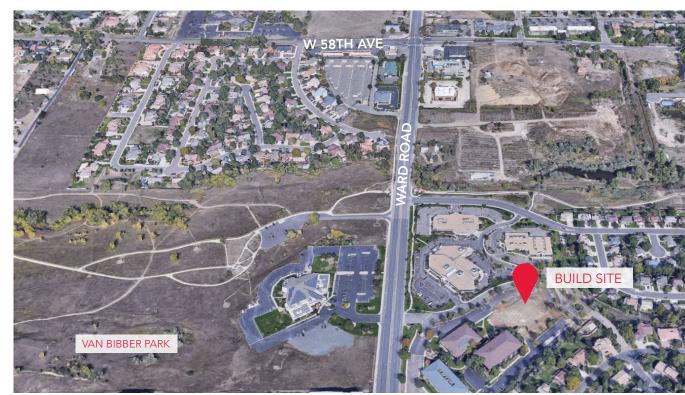

#### **PROPERTY HIGHLIGHTS**

- 1 Mile North of I-70
- RTD Lite Rail station nearby

RENTABLE SQUARE FEET

10,000 to 15,000

- Bus Stop Across The Street
- Underpass to Van Bibber Park

TRAFFIC COUNT WARD ROAD

37,000 VPD PER CDOT