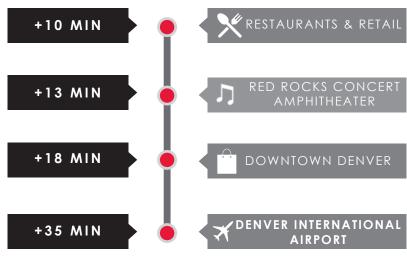

#### **PROPERTY HIGHLIGHTS**

- 1 Mile North of I-70
- RTD Lite Rail station nearby

RENTABLE SQUARE FEET

10,000 to 15,000

- Bus Stop Across The Street
- Underpass to Van Bibber Park

TRAFFIC COUNT WARD ROAD

37,000 VPD PER CDOT