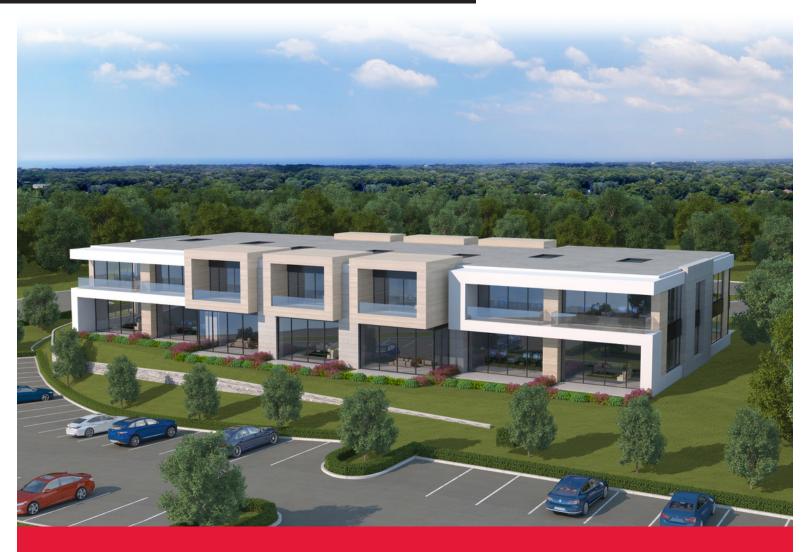

#### 10,000 TO 15,000 RSF

DRAMATIC

# BUILD-TO-SUIT OPPORTUNITY

Office
Office Flex
Lab - Medical
Warehouse
Build to Suit

55TH & WARD ROAD ARVADA, COLORADO

DAN BARTELL 303.619.1600 dan@bartellre.com

#### **PROPERTY HIGHLIGHTS**

- 1 Mile North of I-70
- RTD Lite Rail station nearby

RENTABLE SQUARE FEET

10,000 to 15,000

- Bus Stop Across The Street
- Underpass to Van Bibber Park

TRAFFIC COUNT WARD ROAD

37,000 VPD PER CDOT

#### **SITE PLAN & DETAILS**

**BLDG GROSS FOOTPRINT** 

15,396 SF

**POSSIBLE MEZZANINE** 

10,000 to 15,000

**BLDG GROSS SIZE** 

22,680 SF

**NEW PARKING** 