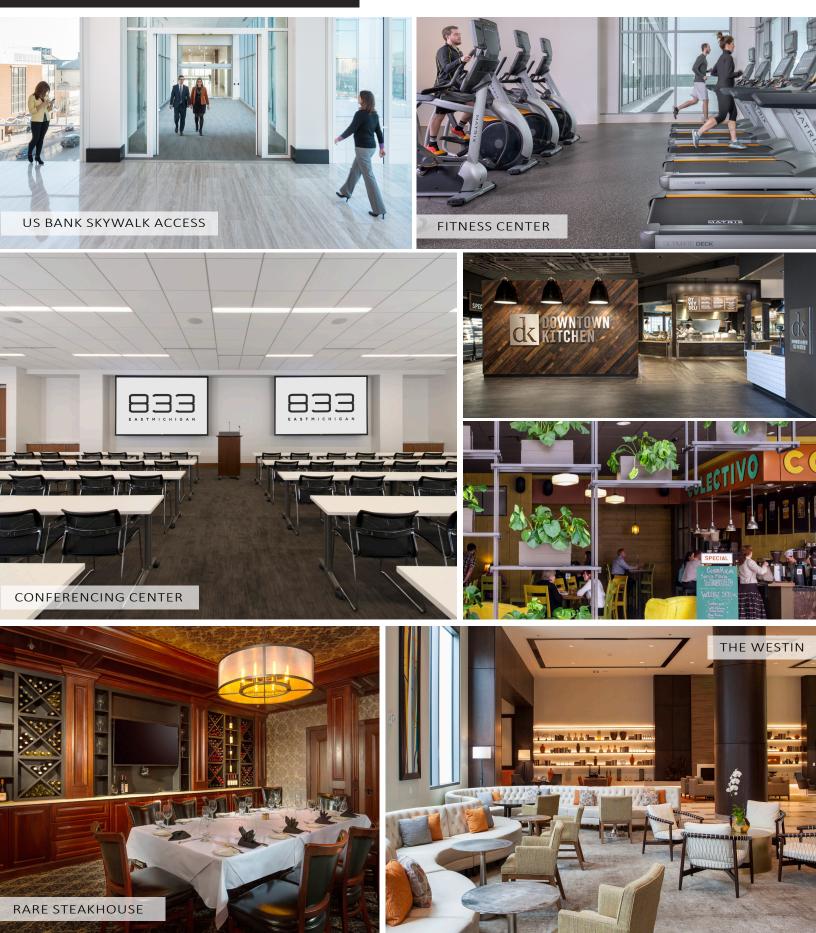

## BUILDING HIGHLIGHTS

**8** 33 East Michigan features 18 stories of floor-to-ceiling panoramic views of Lake Michigan and downtown Milwaukee. Tenants enjoy the benefits of the building amenities that include onbuilding signage, 120 person multi-media conferencing center, on-site fitness center with private showers and locker room facilities, street level steakhouse and accessibility to the US Bank Center and Galleria.

## AMENITIES

Contact Us:

Mike Wanezek Partner +1 414 278 6826 mike.wanezek@colliers.com

**IRGENS**<sup>®</sup>