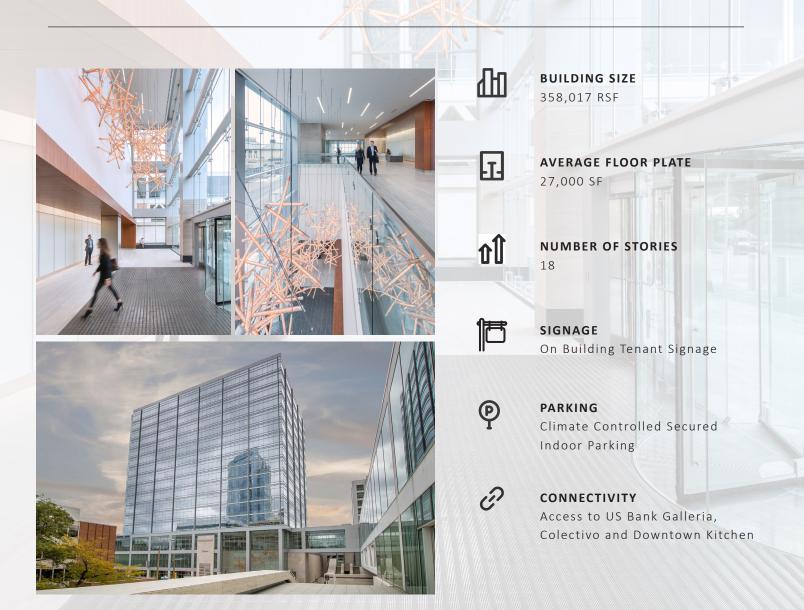

## BUILDING HIGHLIGHTS

**8** 33 East Michigan features 18 stories of floor-to-ceiling panoramic views of Lake Michigan and downtown Milwaukee. Tenants enjoy the benefits of the building amenities that include onbuilding signage, 120 person multi-media conferencing center, on-site fitness center with private showers and locker room facilities, street level steakhouse and accessibility to the US Bank Center and Galleria.

Situated near the corner of E Michigan Street and Lincoln Memorial Drive, the building is within walking distance to Lake Michigan, the Milwaukee Art Museum, Discovery World, The Third Ward and Henry Maier Festival Grounds. 833 East Michigan offers electric car charging stations, enclosed bicycle parking and will soon be along The Hop's (Milwaukee Streetcar) route.