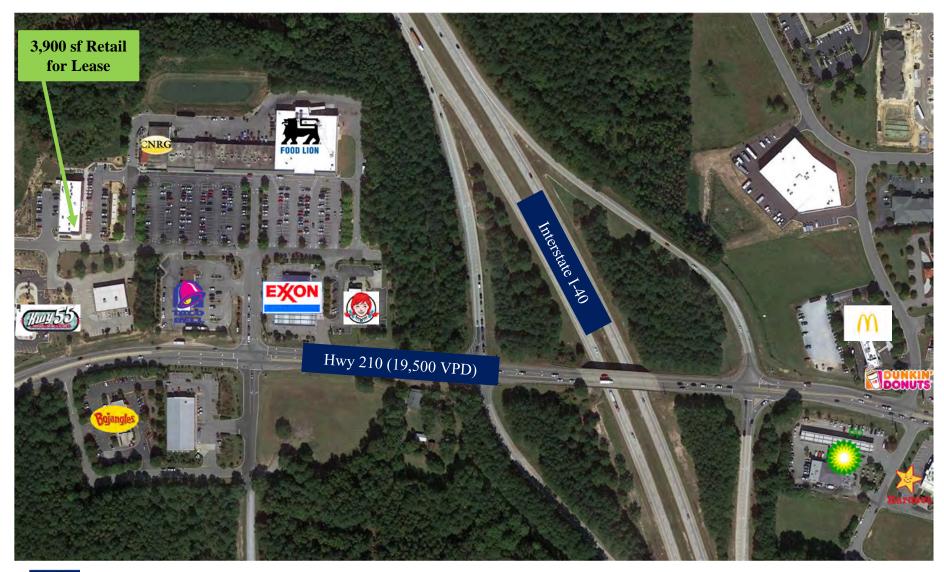

## Location Overview

**McGee's Crossroads** 

On NC Hwy 210 | 19,500 VPD On I-40 Exit Ramp | 6,300 VPD