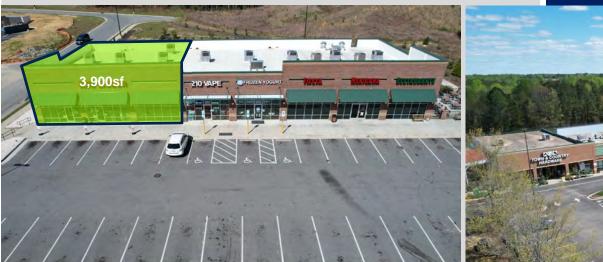

#### **McGees's Crossroads**

High House Capital is pleased to exclusively present the opportunity to lease a 3,900 square foot corner space at **McGee's Crossroads** in Benson, NC. This prime location offers excellent visibility and access, situated in a vibrant and growing community. The retail suite is located within a larger shopping centered anchored by a Food Lion grocery store.

#### **Retail Suite Available for Lease**

- **3,900 sf** available in **Jan. 2025**
- Corner suite originally constructed in 2018
- Anchored by Food Lion grocery store
- The only space available in the entire shopping center

# Site Map – 12524 NC Hwy 210 Benson, NC

| 1  | AVAILABLE         |
|----|-------------------|
| 2  | Vape Shop         |
| 3  | Japanese Express  |
| 4  | Fiesta Mexicana   |
| 5  | CRNG Hardware     |
| 6  | Riccobene Dentist |
| 7  | Fit4Life Gym      |
| 8  | La Piazza         |
| 9  | Subway            |
| 10 | China Star        |
| 11 | Nail Spa          |
| 12 | Steve's Bagels    |
| 13 | Domino's Pizza    |
| 14 | Great Clips       |
| 15 | Davis Drugs       |
| 16 | Food Lion         |
|    |                   |