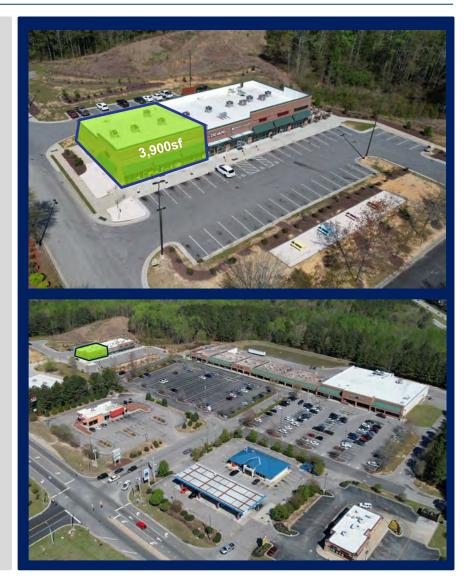

#### **McGees's Crossroads**

High House Capital is pleased to exclusively present the opportunity to lease a 3,900 square foot corner space at **McGee's Crossroads** in Benson, NC. This prime location offers excellent visibility and access, situated in a vibrant and growing community. The retail suite is located within a larger shopping centered anchored by a Food Lion grocery store.

#### **Retail Suite Available for Lease**

- **3,900 sf** available in **Jan. 2025**
- Corner suite originally constructed in 2018
- Anchored by Food Lion grocery store
- The only space available in the entire shopping center

# Site Map – 12524 NC Hwy 210 Benson, NC

| 1  | AVAILABLE         |
|----|-------------------|
| 2  | Vape Shop         |
| 3  | Japanese Express  |
| 4  | Fiesta Mexicana   |
| 5  | CRNG Hardware     |
| 6  | Riccobene Dentist |
| 7  | Fit4Life Gym      |
| 8  | La Piazza         |
| 9  | Subway            |
| 10 | China Star        |
| 11 | Nail Spa          |
| 12 | Steve's Bagels    |
| 13 | Domino's Pizza    |
| 14 | Great Clips       |
| 15 | Davis Drugs       |
| 16 | Food Lion         |
|    |                   |