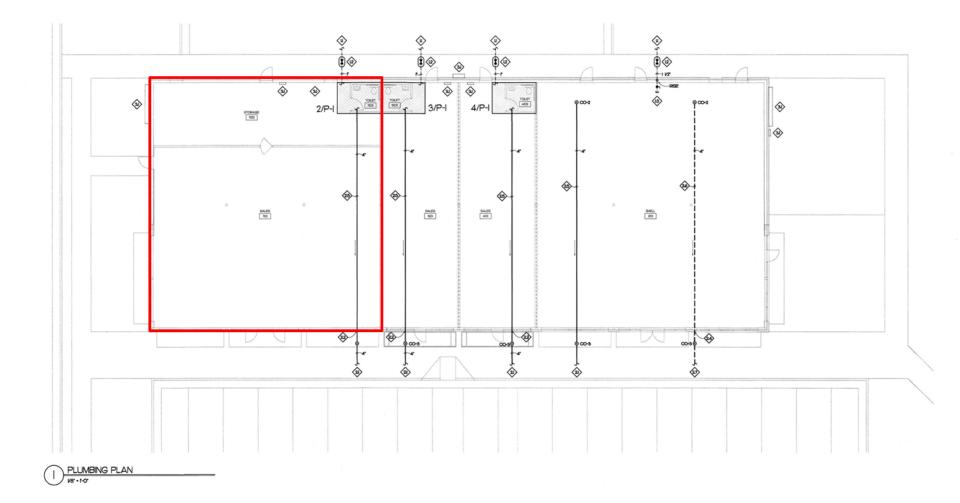

Hwy 210 | 19,500 VPD On I-40 Exit Ramp | 6,300 VPD

#### Benson, NC

37-Minute Drive to RDU Airport
13.6% Population Increase from 2020
250K+ County Population
Moderate Climate Year Round



### Location Overview





# Site Map – 12524 NC Hwy 210 Benson, NC



| 1  | AVAILABLE         |
|----|-------------------|
| 2  | Vape Shop         |
| 3  | Japanese Express  |
| 4  | Fiesta Mexicana   |
| 5  | CRNG Hardware     |
| 6  | Riccobene Dentist |
| 7  | Fit4Life Gym      |
| 8  | La Piazza         |
| 9  | Subway            |
| 10 | China Star        |
| 11 | Nail Spa          |
| 12 | Steve's Bagels    |
| 13 | Domino's Pizza    |
| 14 | Great Clips       |
| 15 | Davis Drugs       |
| 16 | Food Lion         |
|    |                   |



### Floor Plans





## Floor Plans - Plumbing





### Floor Plans - Electrical







### Floor Plans - Mechanical