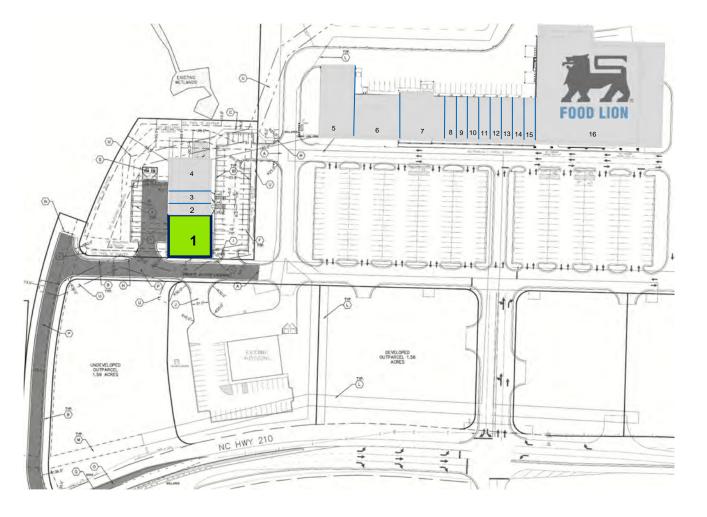

# Site Map – 12524 NC Hwy 210 Benson, NC

| 1  | AVAILABLE         |
|----|-------------------|
| 2  | Vape Shop         |
| 3  | Japanese Express  |
| 4  | Fiesta Mexicana   |
| 5  | CRNG Hardware     |
| 6  | Riccobene Dentist |
| 7  | Fit4Life Gym      |
| 8  | La Piazza         |
| 9  | Subway            |
| 10 | China Star        |
| 11 | Nail Spa          |
| 12 | Steve's Bagels    |
| 13 | Domino's Pizza    |
| 14 | Great Clips       |
| 15 | Davis Drugs       |
| 16 | Food Lion         |
|    |                   |