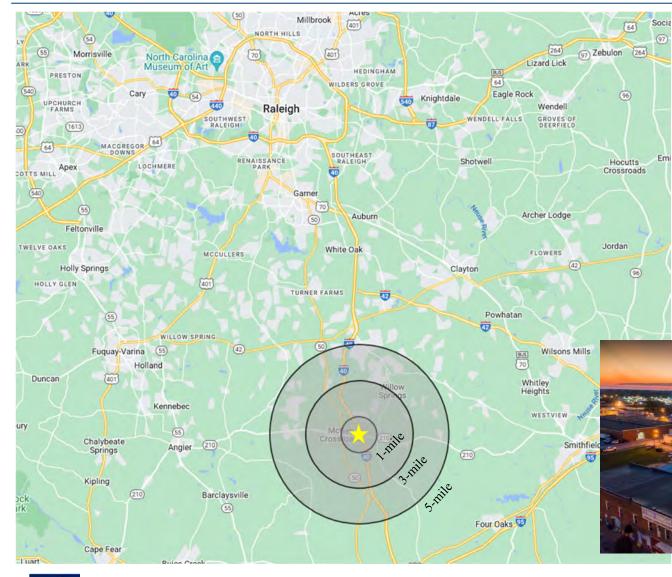

### **Demographics**

- 1-mile: population of 1k people and \$71k median household income.
- 3-mile: population of 10k people and \$76k median household income.
- 15-minute drive: population of 58k people and \$78k median household income. Demographic data per CoStar report