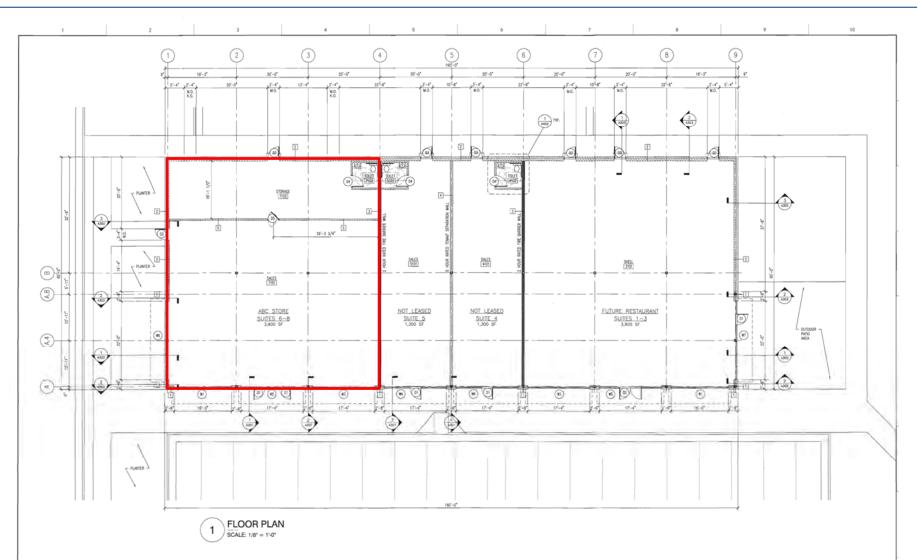

**McGee's Crossroads** 

On NC Hwy 210 | 19,500 VPD On I-40 Exit Ramp | 6,300 VPD

#### Benson, NC

37-Minute Drive to RDU Airport
13.6% Population Increase from 2020
250K+ County Population
Moderate Climate Year Round



### Location Overview





# Site Map – 12524 NC Hwy 210 Benson, NC



| 1  | AVAILABLE         |
|----|-------------------|
| 2  | Vape Shop         |
| 3  | Japanese Express  |
| 4  | Fiesta Mexicana   |
| 5  | CRNG Hardware     |
| 6  | Riccobene Dentist |
| 7  | Fit4Life Gym      |
| 8  | La Piazza         |
| 9  | Subway            |
| 10 | China Star        |
| 11 | Nail Spa          |
| 12 | Steve's Bagels    |
| 13 | Domino's Pizza    |
| 14 | Great Clips       |
| 15 | Davis Drugs       |
| 16 | Food Lion         |
|    |                   |



### Floor Plans





## Floor Plans - Plumbing





### Floor Plans - Electrical







### Floor Plans - Mechanical