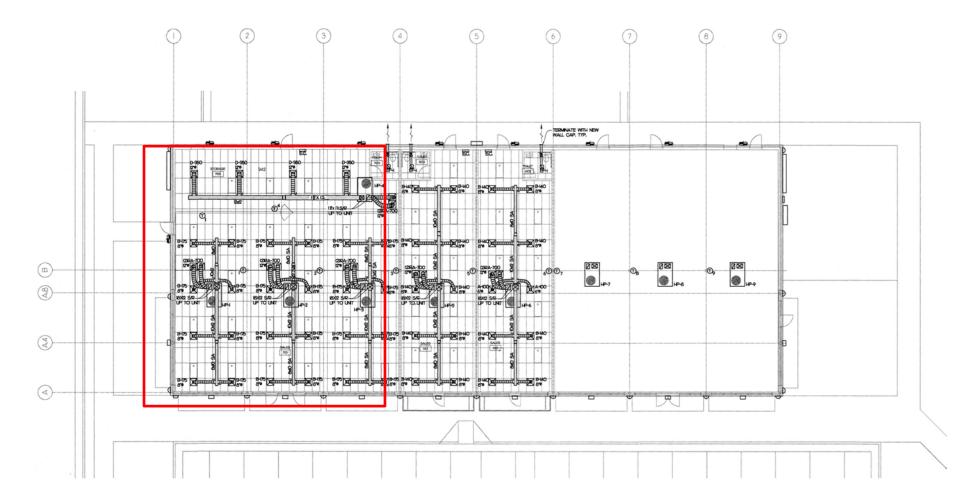

37-Minute Drive to RDU Airport
13.6% Population Increase from 2020
250K+ County Population
Moderate Climate Year Round



### Location Overview





# Site Map – 12524 NC Hwy 210 Benson, NC



| 1  | AVAILABLE         |
|----|-------------------|
| 2  | Vape Shop         |
| 3  | Japanese Express  |
| 4  | Fiesta Mexicana   |
| 5  | CRNG Hardware     |
| 6  | Riccobene Dentist |
| 7  | Fit4Life Gym      |
| 8  | La Piazza         |
| 9  | Subway            |
| 10 | China Star        |
| 11 | Nail Spa          |
| 12 | Steve's Bagels    |
| 13 | Domino's Pizza    |
| 14 | Great Clips       |
| 15 | Davis Drugs       |
| 16 | Food Lion         |
|    |                   |



### Floor Plans





## Floor Plans - Plumbing





### Floor Plans - Electrical







### Floor Plans - Mechanical