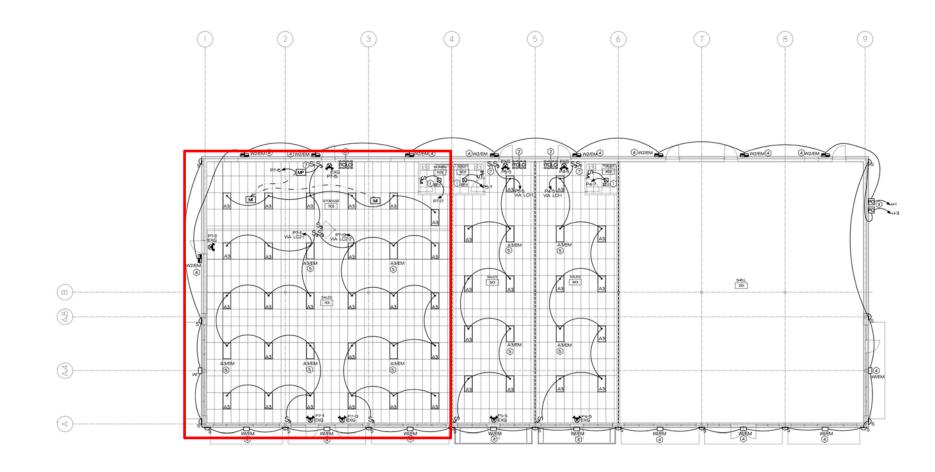

Ramp | 6,300 VPD

#### Benson, NC

37-Minute Drive to RDU Airport
13.6% Population Increase from 2020
250K+ County Population
Moderate Climate Year Round



### Location Overview





# Site Map – 12524 NC Hwy 210 Benson, NC



| 1  | AVAILABLE         |
|----|-------------------|
| 2  | Vape Shop         |
| 3  | Japanese Express  |
| 4  | Fiesta Mexicana   |
| 5  | CRNG Hardware     |
| 6  | Riccobene Dentist |
| 7  | Fit4Life Gym      |
| 8  | La Piazza         |
| 9  | Subway            |
| 10 | China Star        |
| 11 | Nail Spa          |
| 12 | Steve's Bagels    |
| 13 | Domino's Pizza    |
| 14 | Great Clips       |
| 15 | Davis Drugs       |
| 16 | Food Lion         |
|    |                   |



### Floor Plans





## Floor Plans - Plumbing





### Floor Plans - Electrical







### Floor Plans - Mechanical