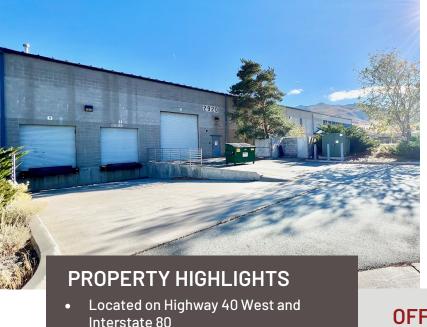

#### PROPERTY DESCRIPTION

- 15,999± SF Standalone Industrial Building with approximately 3,948± SF of 2-story office space
- 2 Dock Doors (8'w x 10'h) and 1 Grade Door (12'w x 14'h)
- 20' Clearance
- 2,000 Amps 3 Phase Power (To Be Verified by Tenant)
- **Fully Sprinklered**
- Concrete Block Construction

#### OFFERING SUMMARY

SF AVAILABLE **POWER** 

2,000 A, 3 Phase (TBV) 15,999± SF

LEASE RATE **LEASE TYPE** 

\$1.25/SF **Modified Gross** 

**ZONING ACRES** 

1.017 Industrial

ADAM CARLSEN 🔇