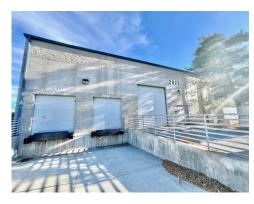

# 2920 Highway 40 West

**RENO, NV 89439** 

day

areas

### 15,999± SF WEST RENO INDUSTRIAL BUILDING FOR LEASE

Standalone Building with visibility from Interstate 80 with 49,000 Vehicles per

West Reno Location gives easy access to

businesses accommodating both market

#### PROPERTY DESCRIPTION

- 15,999± SF Standalone Industrial Building with approximately 3,948± SF of 2-story office space
- 2 Dock Doors (8'w x 10'h) and 1 Grade Door (12'w x 14'h)
- 20' Clearance
- 2,000 Amps 3 Phase Power (To Be Verified by Tenant)
- **Fully Sprinklered**
- Concrete Block Construction