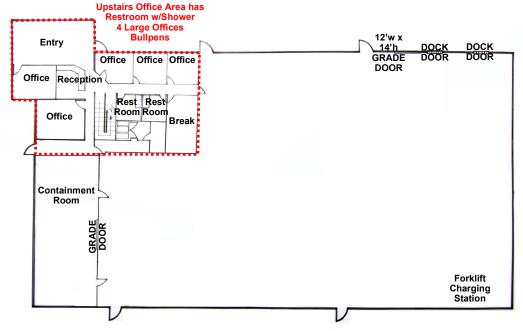

#### PROPERTY DESCRIPTION

- 15,999± SF Standalone Industrial Building with approximately 3,948± SF of 2-story office space
- 2 Dock Doors (8'w x 10'h) and 1 Grade Door (12'w x 14'h)
- 20' Clearance
- 2,000 Amps 3 Phase Power (To Be Verified by Tenant)
- **Fully Sprinklered**
- Concrete Block Construction