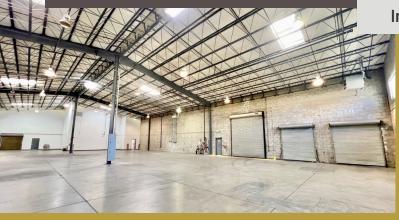

#### PROPERTY DESCRIPTION

- 15,999± SF Standalone Industrial Building with approximately 3,948± SF of 2-story office space
- 2 Dock Doors (8'w x 10'h) and 1 Grade Door (12'w x 14'h)
- 20' Clearance
- 2,000 Amps 3 Phase Power (To Be Verified by Tenant)
- **Fully Sprinklered**
- Concrete Block Construction