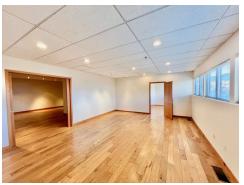

#### PROPERTY DESCRIPTION

- 15,999± SF Standalone Industrial Building with approximately 3,948± SF of 2-story office space
- 2 Dock Doors (8'w x 10'h) and 1 Grade Door (12'w x 14'h)
- 20' Clearance
- 2,000 Amps 3 Phase Power (To Be Verified by Tenant)
- **Fully Sprinklered**
- Concrete Block Construction