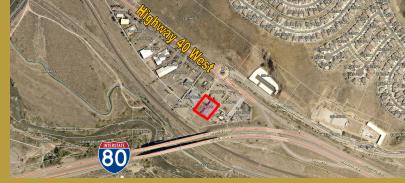

### 15,999± SF WEST RENO INDUSTRIAL BUILDING FOR LEASE

Standalone Building with visibility from Interstate 80 with 49,000 Vehicles per

West Reno Location gives easy access to

businesses accommodating both market

Truckee and California-ideal for

Modified Gross Lease Terms