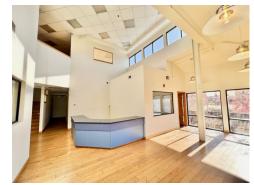

#### PROPERTY DESCRIPTION

- 15,999± SF Standalone Industrial Building with approximately 3,948± SF of 2-story office space
- 2 Dock Doors (8'w x 10'h) and 1 Grade Door (12'w x 14'h)
- 20' Clearance
- 2,000 Amps 3 Phase Power (To Be Verified by Tenant)
- **Fully Sprinklered**
- Concrete Block Construction