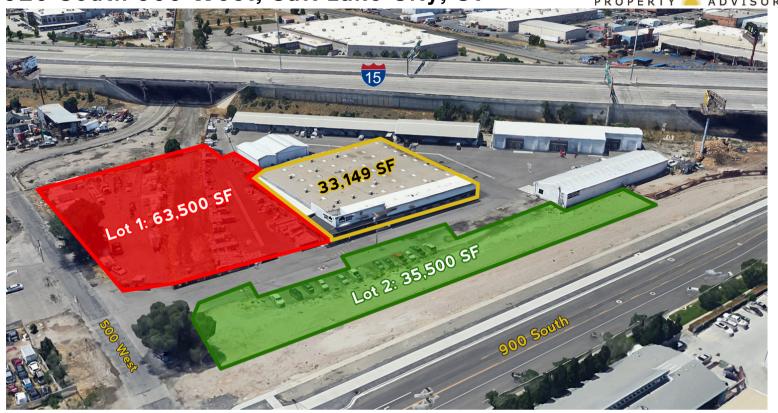

33,149 SF Warehouse with 2+ Acres of Yard ADVISORS
920 South 500 West, Salt Lake City, Ut

## Property Details

Total Size:33,149 SFOffice:5,070 SFWarehouse:28,079 SFCovered Dock Storage:3,585 SF

Doors: (1) 17'x10' Dock High

(3) 12'x10' Dock High

Ceiling: 14'8" - 16'8" Clear

Zoning: CG (Commercial General)

Land: Lot 1: 63,500 SF

Lot 2: 35,500 SF