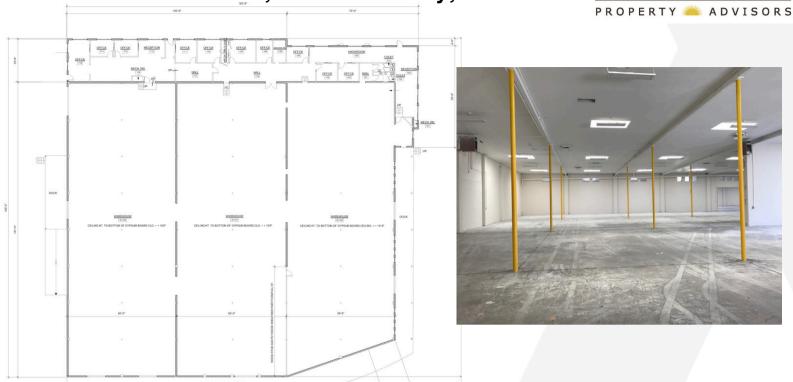

## Property Details

Total Size:33,149 SFOffice:5,070 SFWarehouse:28,079 SFCovered Dock Storage:3,585 SF

Doors: (1) 17'x10' Dock High

(3) 12'x10' Dock High

Ceiling: 14'8" - 16'8" Clear

Zoning: CG (Commercial General)

## -2+ acres of fully fenced and paved outside storage

- -Large gates providing great maneuverability
- -Recently updated office space with showroom, 10 private offices,
- 4 restrooms, break area, and a conference room
- -Great location with freeway access less than 1 minute from the site
- -Abundant natural light in the warehouse
- -Fire Sprinkled