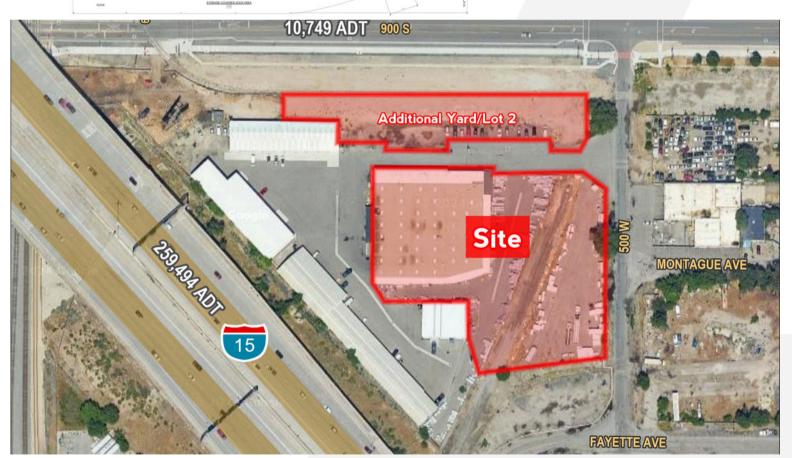

Land: Lot 1: 63,500 SF

Lot 2: 35,500 SF

## 33,149 SF Warehouse with 2+ Acres of Yard ADVE

Bob Mills 385.988.6477 bob@adventut.com Riley Mills 385.988.6478 riley@adventut.com