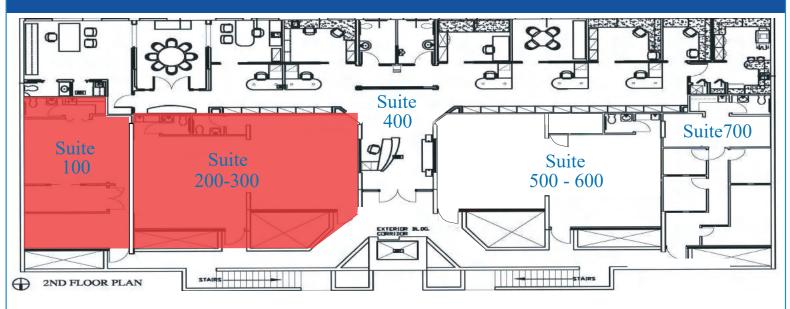

#### COMMODORE PLAZA SITE PLAN

# TENANTS

| SUITE     | TENANT                   | SQ. FT. |
|-----------|--------------------------|---------|
| 100       | AVAILABLE                | 656     |
| 200-300   | BUILT-OUT MEDICAL OFFICE | 954     |
| 400       | COMMODORE REALTY, INC.   | 2,974   |
| 500 - 600 | SUSURRUS INTERNATIONAL   | 954     |
| 700       | XCOAL ENERGY & RESOURCES | 656     |