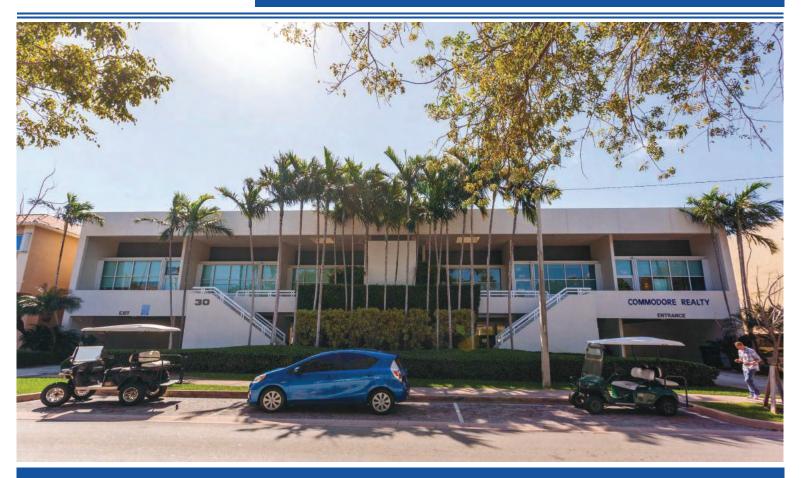

## COMMODORE PLAZA 30 WEST MASHTA DRIVE, KEY BISCAYNE, FL 33149

NAVIGATING THE WORLD OF REAL ESTATE

#### PROPERTY INFORMATION

- PRIME OFFICE SPACE: PRIVATE ENTRANCE, BATHROOMS, AC, 24 HOUR ACCESS AND AMPLE PARKING.
- PROPERTY IS WELL MAINTAINED AND IN EXCELLENT CONDITION.
- UNDERSERVED UPSCALE LOCAL POPULATION.
- KEY BISCAYNE IS AN ISLAND PARADISE WITH APPROXIMATELY 22,000 RESIDENTS DURING SEASON.
- OVER 2 MILLION VISITORS ANNUALLY COME TO KEY BISCAYNE.
- INTERNATIONAL EVENTS & ATTRACTIONS ON THE ISLAND: MIAMI MARATHON, THE MIAMI SEAQUARIUM, SENIOR PGA TOURNAMENT, CAPE FLORIDA STATE PARK AND CRANDON PARK.

PROPERTY INFORMATION

ADDRESS: 30 WEST MASHTA DRIVE, KEY BISCAYNE, FL, 33149 COUNTY: MIAMI-DADE TOTAL SQUARE FOOTAGE: 6,194 NUMBER OF TENANTS: 5 PARKING SPACES: 25