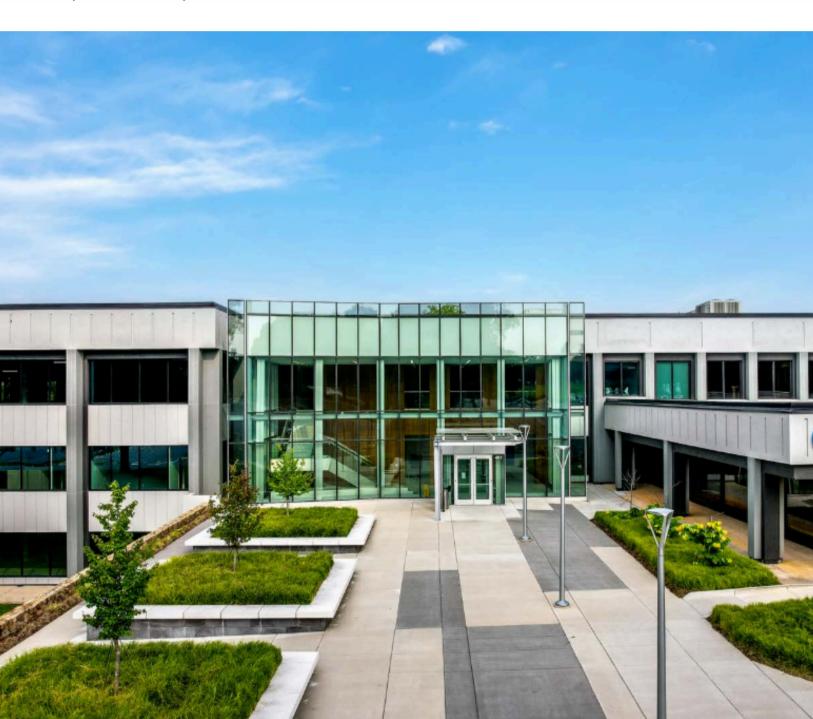

# For lease

Proximity Park 401 McCullough Dr, Charlotte, NC 3,153 - 63,210 RSF

### **Proximity Park**

#### **Building Details**

- SF: 3,153 63,210 RSF
- 2 Covered Dock High Doors
- Parking Ratio: 5.65/1,000 SF
- Renovated in 2021
- 14' Ceiling Height