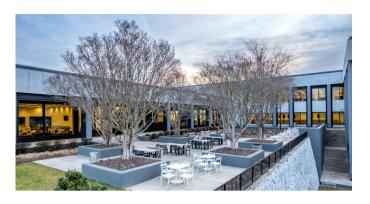

# For lease

Proximity Park 401 McCullough Dr, Charlotte, NC 3,153 - 63,210 RSF



### **Proximity Park**

#### **Building Details**

- SF: 3,153 63,210 RSF
- 2 Covered Dock High Doors
- Parking Ratio: 5.65/1,000 SF
- Renovated in 2021
- 14' Ceiling Height

#### **Amenities**

- Outdoor Patio
- Gym & Fitness Studio with Showers









### **Convenient Access**

- Easily accessible from Interstate 85, Highway 24, and Highway 29
- Walking distance to Lynx Blue Line, Mccullogh Station and University & Point Blvd Bus Stop

## **Area Highlights**

- Less than two miles from UNC Charlotte
- Nearby F&B include: CAVA, Piada Italian Street Food, Chick-fil-A, Chipotle, Jimmy John's, Famous Toastery, Panera Bread, Starbucks, Noodles & Company