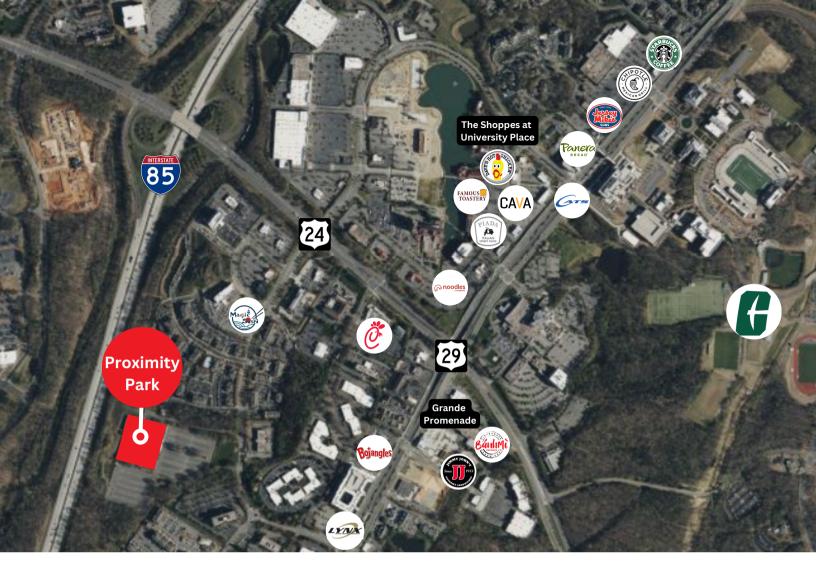

### **Convenient Access**

- Easily accessible from Interstate 85, Highway 24, and Highway 29
- Walking distance to Lynx Blue Line, Mccullogh Station and University & Point Blvd Bus Stop

## **Area Highlights**

- Less than two miles from UNC Charlotte
- Nearby F&B include: CAVA, Piada Italian Street Food, Chick-fil-A, Chipotle, Jimmy John's, Famous Toastery, Panera Bread, Starbucks, Noodles & Company