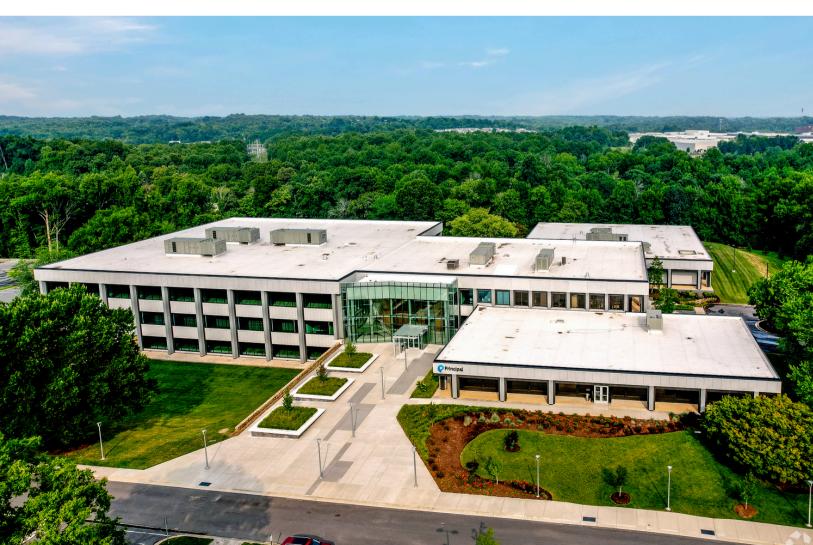

# For lease

Proximity Park 401 McCullough Dr, Charlotte, NC 3,153 - 63,210 RSF

### **Proximity Park**

#### **Building Details**

- SF: 3,153 63,210 RSF
- 2 Covered Dock High Doors
- Parking Ratio: 5.65/1,000 SF
- Renovated in 2021
- 14' Ceiling Height