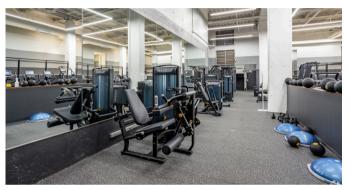

# For lease

Proximity Park 401 McCullough Dr, Charlotte, NC 3,153 - 63,210 RSF



### **Proximity Park**

#### **Building Details**

- SF: 3,153 63,210 RSF
- 2 Covered Dock High Doors
- Parking Ratio: 5.65/1,000 SF
- Renovated in 2021
- 14' Ceiling Height

#### **Amenities**

- Outdoor Patio
- Gym & Fitness Studio with Showers









### **Convenient Access**

- Easily accessible from Interstate 85, Highway 24, and Highway 29
- Walking distance to Lynx Blue Line, Mccullogh Station and University & Point Blvd Bus Stop

## **Area Highlights**

- Less than two miles from UNC Charlotte
- Nearby F&B include: CAVA, Piada Italian Street Food, Chick-fil-A, Chipotle, Jimmy John's, Famous Toastery, Panera Bread, Starbucks, Noodles & Company