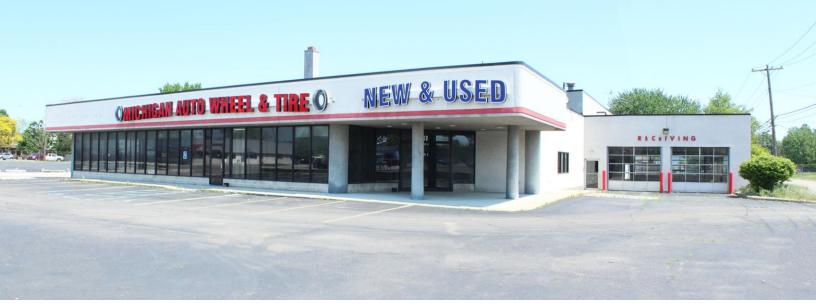

25420 VAN DYKE AVENUE CENTER LINE, MICHIGAN

# INDUSTRIAL/RETAIL FOR SALE OR LEASE 26,182 Square Feet Available

### FORMER DEALERSHIP

### **PROPERTY FEATURES**

- 26,182 square feet available
- 7,300 square feet of office space
- Zoned B-1B
- Former dealership with many possible uses
- 430 feet of frontage on Van Dyke
- 232 parking spaces
- Heavy power with buss duct, airlines, compressors, sprinklers and a 3-bay car wash
- Lease Rate: \$8.20/sq.ft. NNN
- Sale Price: \$2,500,000 (\$95.49/sq.ft.)