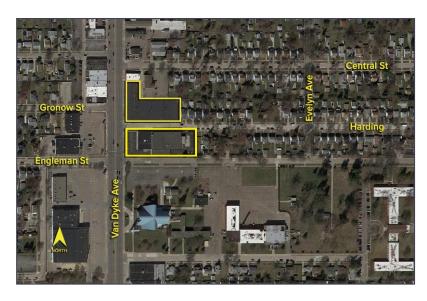

## 25420 Van Dyke Avenue – Center Line, Michigan Industrial / Retail For Sale or Lease

26,182 Square Feet AVAILABLE

ENGLEMAN STREET

For more information, please contact: **PETER VANDERKAAY** (248) 359 3837 pvanderkaay@signatureassociates.com