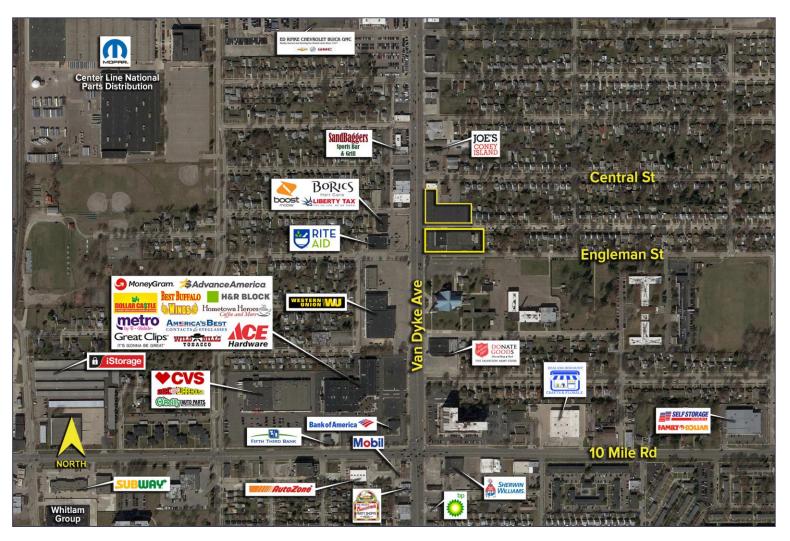

# 25420 Van Dyke Avenue – Center Line, Michigan Industrial / Retail For Sale or Lease

| DEMOGRAPHICS |            |                |
|--------------|------------|----------------|
|              | POPULATION | MED. HH INCOME |
| 1 MILE       | 13,768     | \$48,359       |
| 3 MILE       | 108,731    | \$51,118       |
| 5 MILE       | 350,190    | \$51,271       |

| TRAFFIC COUNTS (TWO-WAY) |                            |  |
|--------------------------|----------------------------|--|
| 28,393                   | Van Dyke N. of 10 Mile Rd. |  |
| 29,544                   | Van Dyke S. of 10 Mile Rd. |  |
| 20,755                   | 10 Mile Rd. E. of Van Dyke |  |
| 18,596                   | 10 Mile Rd. W. of Van Dyke |  |