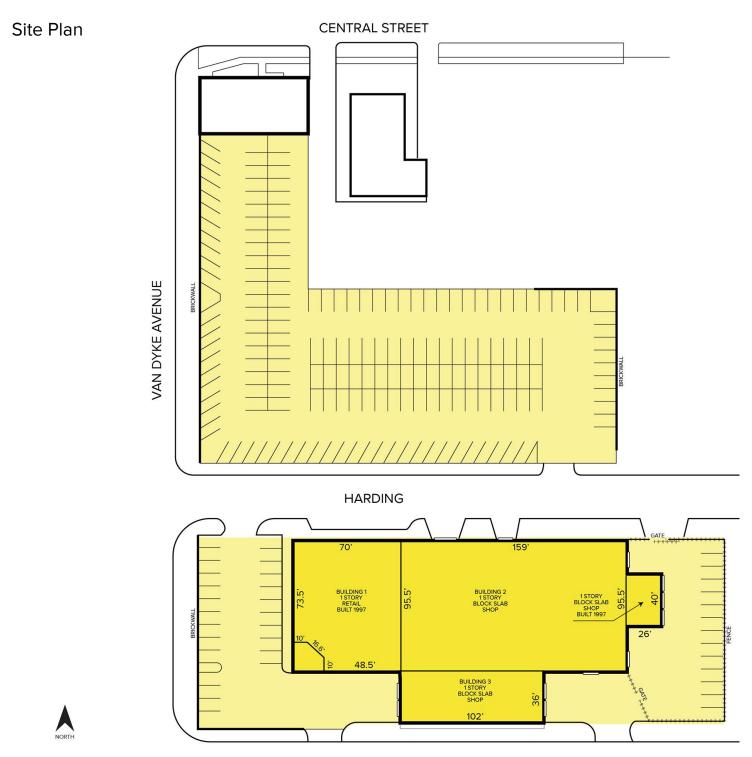

### **PROPERTY FEATURES**

- 26,182 square feet available
- 7,300 square feet of office space
- Zoned B-1B
- Former dealership with many possible uses
- 430 feet of frontage on Van Dyke
- 232 parking spaces
- Heavy power with buss duct, airlines, compressors, sprinklers and a 3-bay car wash
- Lease Rate: \$8.20/sq.ft. NNN
- Sale Price: \$2,500,000 (\$95.49/sq.ft.)

## 25420 Van Dyke Avenue – Center Line, Michigan Industrial / Retail For Sale or Lease

26,182 Square Feet AVAILABLE

ENGLEMAN STREET

For more information, please contact: **PETER VANDERKAAY** (248) 359 3837 pvanderkaay@signatureassociates.com