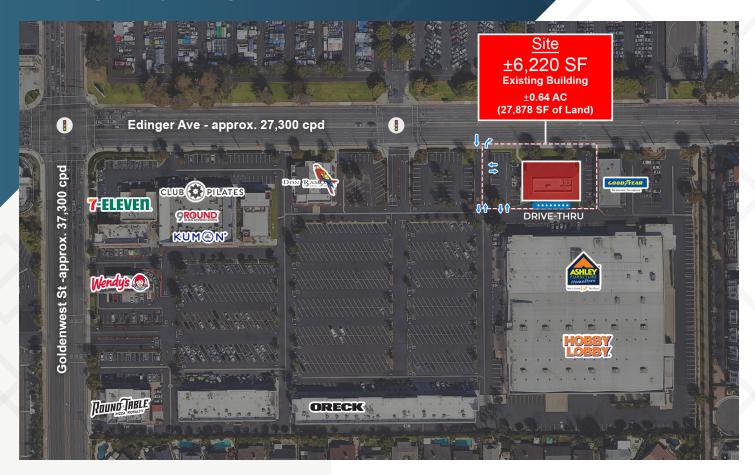

#### Freestanding Drive-Thru Building

±6,220 SF ±0.64 AC (27,878 SF of Land) APN: 142-131-06

### DESCRIPTION

- +  $\pm 6{,}220$  SF freestanding drive-thru building for lease on  $\pm 0.64$  AC of land
- Just off the 405 fwy @ Beach Blvd with fwy expansion underway (est. 2023 completion)
- Close proximity to Goldenwest College (est. 16k enrolled students)
- Dynamic surrounding mix of national, regional and local tenants across multiple use categories
- Dense population within the 3 mile radius (over 200k) with high income (over \$130,000)

## TRAFFIC COUNTS

| Edinger Ave    |
|----------------|
| Goldenwest St  |
| -405 Freeway   |
| Source: Costar |

approx. 27,300 cpd approx. 37,300 cpd approx. 273,000 cpd

**S**RS