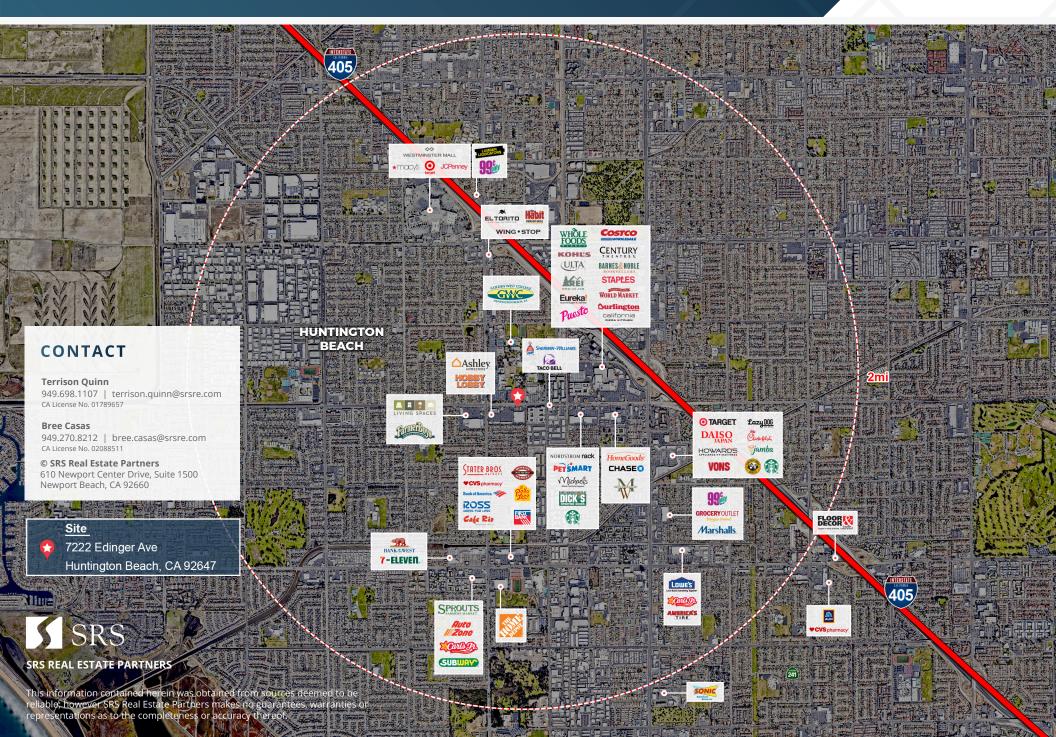

### CONTACT

Terrison Quinn 949.698.1107 | terrison.quinn@srsre.com CA License No. 01789657

Bree Casas 949.270.8212 | bree.casas@srsre.com CA License No. 02088511

### DESCRIPTION

- +  $\pm 6{,}220$  SF freestanding drive-thru building for lease on  $\pm 0.64$  AC of land
- Just off the 405 fwy @ Beach Blvd with fwy expansion underway (est. 2023 completion)
- Close proximity to Goldenwest College (est. 16k enrolled students)
- Dynamic surrounding mix of national, regional and local tenants across multiple use categories
- Dense population within the 3 mile radius (over 200k) with high income (over \$130,000)