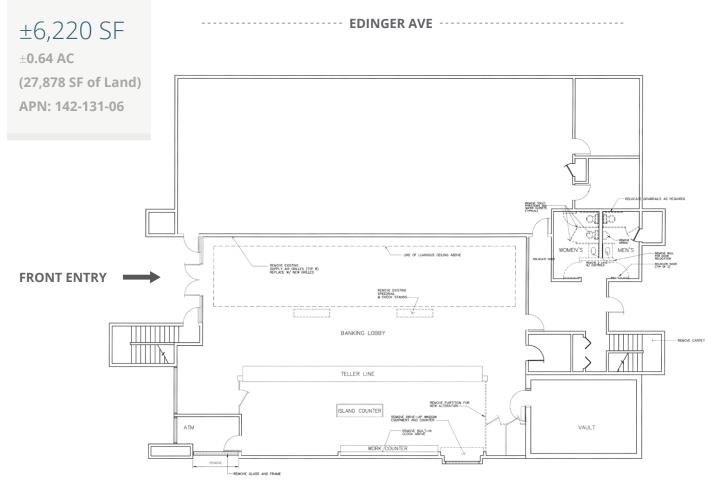

#### Freestanding Drive-Thru Building

±6,220 SF ±0.64 AC (27,878 SF of Land) APN: 142-131-06

### DESCRIPTION

- +  $\pm 6{,}220$  SF freestanding drive-thru building for lease on  $\pm 0.64$  AC of land
- Just off the 405 fwy @ Beach Blvd with fwy expansion underway (est. 2023 completion)
- Close proximity to Goldenwest College (est. 16k enrolled students)
- Dynamic surrounding mix of national, regional and local tenants across multiple use categories
- Dense population within the 3 mile radius (over 200k) with high income (over \$130,000)