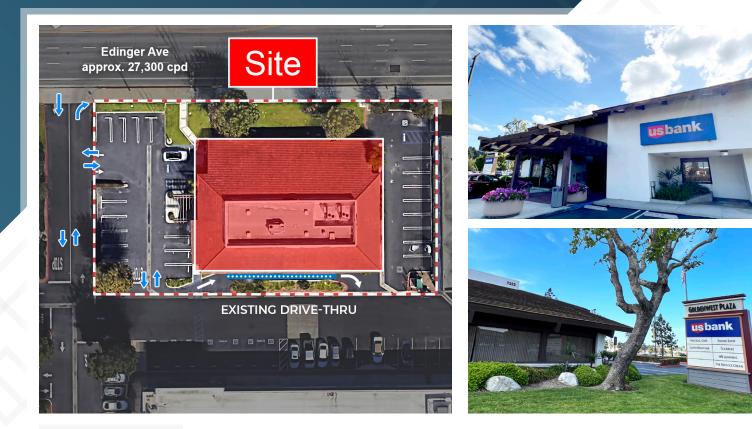

#### Freestanding Drive-Thru Building

±6,220 SF ±0.64 AC (27,878 SF of Land) APN: 142-131-06

### DESCRIPTION

- +  $\pm 6{,}220$  SF freestanding drive-thru building for lease on  $\pm 0.64$  AC of land
- Just off the 405 fwy @ Beach Blvd with fwy expansion underway (est. 2023 completion)
- Close proximity to Goldenwest College (est. 16k enrolled students)
- Dynamic surrounding mix of national, regional and local tenants across multiple use categories
- Dense population within the 3 mile radius (over 200k) with high income (over \$130,000)

## TRAFFIC COUNTS

| Edinger Ave    |
|----------------|
| Goldenwest St  |
| -405 Freeway   |
| Source: Costar |

approx. 27,300 cpd approx. 37,300 cpd approx. 273,000 cpd

**S**RS