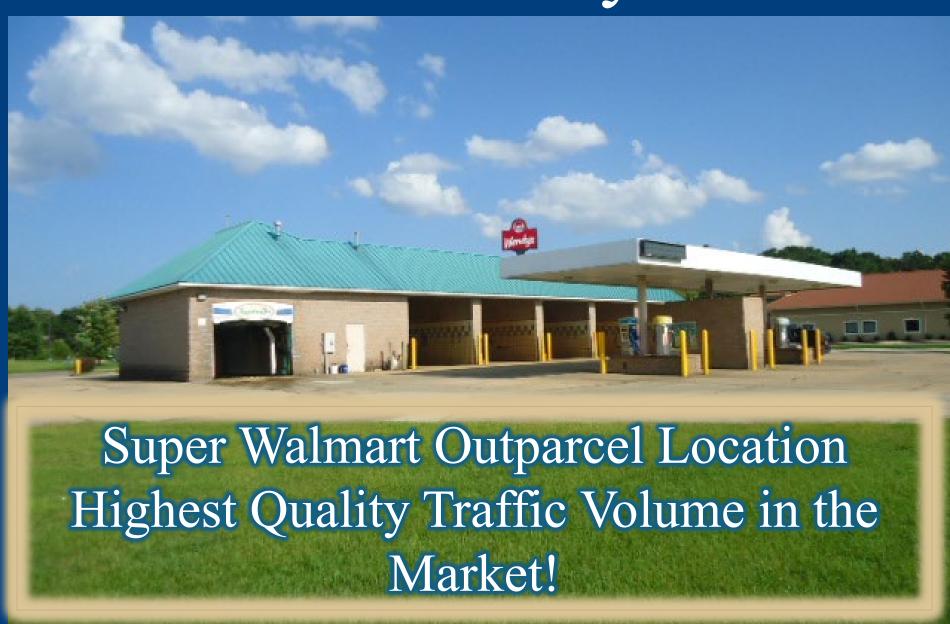

## Executive Summary

TRI Inc is pleased to offer this combo brush spray / in-bay automatic car wash located in the primary retail district of Fulton, Ms. The property, constructed in 2001, includes 1 inbay, 5 wash bays, and 5 high-powered vacuums. The subject is the only wash of its kind in the market generating \$145,000 in gross annual revenue. The expense ratio in 2023 was 29% yielding a net income of \$102,604. This wash doesn't need to be a destination due to its location on the access road into the county's only Super Walmart and shadow-center including neighbors like CATO, Rent-a-Center, McDonald's, Wendy's, a physical therapist, and an urgent care clinic. Modest pricing combined with a superior location powers this investment opportunity!