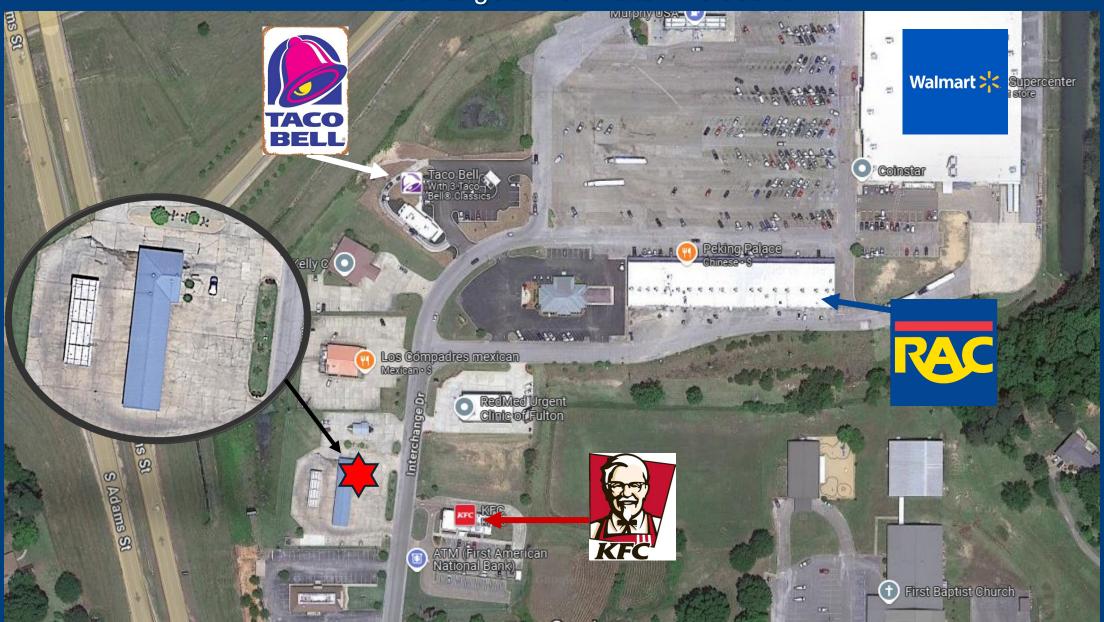

## Location Map

414 Interchange Drive I Fulton Ms 38843

## Executive Summary

TRI Inc is pleased to offer this combo brush spray / in-bay automatic car wash located in the primary retail district of Fulton, Ms. The property, constructed in 2001, includes 1 inbay, 5 wash bays, and 5 high-powered vacuums. The subject is the only wash of its kind in the market generating \$145,000 in gross annual revenue. The expense ratio in 2023 was 29% yielding a net income of \$102,604. This wash doesn't need to be a destination due to its location on the access road into the county's only Super Walmart and shadow-center including neighbors like CATO, Rent-a-Center, McDonald's, Wendy's, a physical therapist, and an urgent care clinic. Modest pricing combined with a superior location powers this investment opportunity!