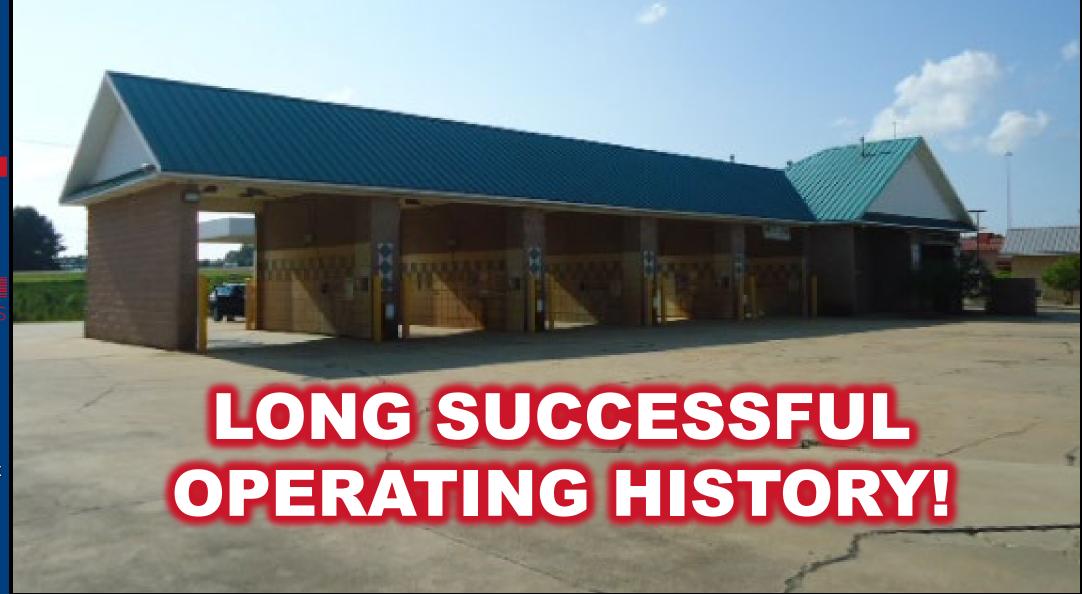

## Executive Summary

TRI Inc is pleased to offer this combo brush spray / in-bay automatic car wash located in the primary retail district of Fulton, Ms. The property, constructed in 2001, includes 1 inbay, 5 wash bays, and 5 high-powered vacuums. The subject is the only wash of its kind in the market generating \$145,000 in gross annual revenue. The expense ratio in 2023 was 29% yielding a net income of \$102,604. This wash doesn't need to be a destination due to its location on the access road into the county's only Super Walmart and shadow-center including neighbors like CATO, Rent-a-Center, McDonald's, Wendy's, a physical therapist, and an urgent care clinic. Modest pricing combined with a superior location powers this investment opportunity!