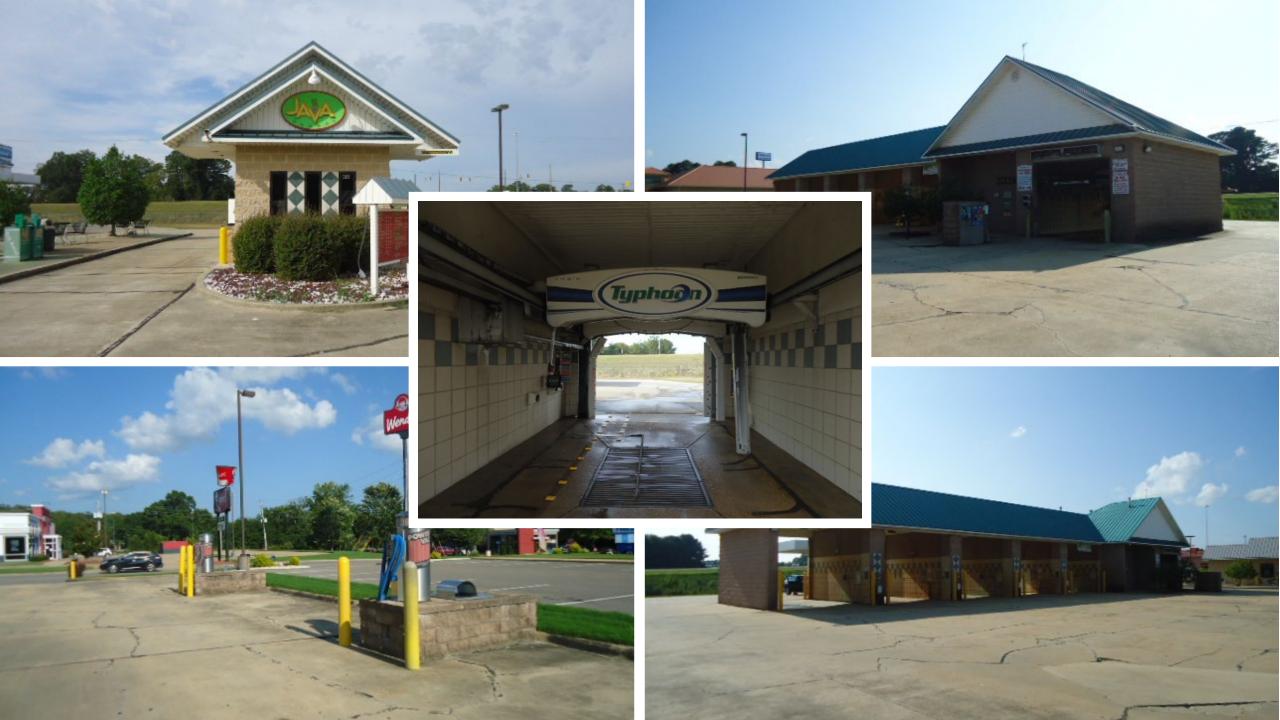

## Executive Summary

TRI Inc is pleased to offer this combo brush spray / in-bay automatic car wash located in the primary retail district of Fulton, Ms. The property, constructed in 2001, includes 1 inbay, 5 wash bays, and 5 high-powered vacuums. The subject is the only wash of its kind in the market generating \$145,000 in gross annual revenue. The expense ratio in 2023 was 29% yielding a net income of \$102,604. This wash doesn't need to be a destination due to its location on the access road into the county's only Super Walmart and shadow-center including neighbors like CATO, Rent-a-Center, McDonald's, Wendy's, a physical therapist, and an urgent care clinic. Modest pricing combined with a superior location powers this investment opportunity!