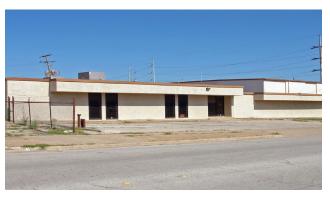

## 500 South Jennings Avenue Fort Worth, TX 76104

## **Property Features**

46,514 SF Building

Year Built: 1958AC Lot: 2.44

Ceiling Height: 22'

Docks: 5 Ext.

• Drive Ins: 2 total

Fenced Lot

• Sublease Through: December 31, 2026