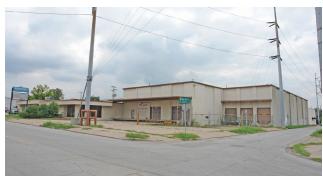

## 500 South Jennings Avenue Fort Worth, TX 76104

## **Property Features**

46,514 SF Building

Year Built: 1958AC Lot: 2.44

Ceiling Height: 22'

Docks: 5 Ext.

• Drive Ins: 2 total

Fenced Lot

• Sublease Through: December 31, 2026