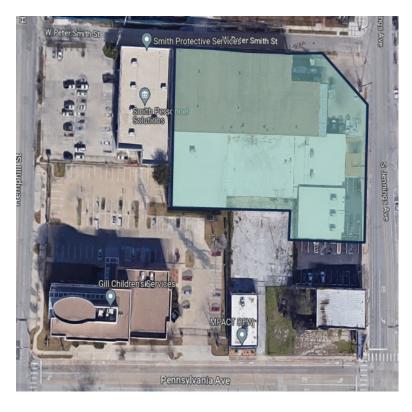

## 500 South Jennings Avenue Fort Worth, TX 76104

## **Property Features**

46,514 SF Building

Year Built: 1958AC Lot: 2.44

Ceiling Height: 22'

Docks: 5 Ext.

• Drive Ins: 2 total

Fenced Lot

• Sublease Through: December 31, 2026

## **Location Features**

- 1.3 miles to 35W
- 2.8 miles to I-30

**Brice Wells** 

817 333 1114

Brice.wells@cbre.com

© 2021 CBRE, Inc. All rights reserved. This information has been obtained from sources believed reliable, but has not been verified for accuracy or completeness. You should conduct a careful, independent investigation of the property and verify all information. Any reliance on this information is solely at your own risk. CBRE and the CBRE logo are service marks of CBRE, Inc. All other marks displayed on this document are the property of their respective owners, and the use of such logos does not imply any affiliation with or endorsement of CBRE. Photos herein are the property of their respective owners. Use of these images without the express written consent of the owner is prohibited.