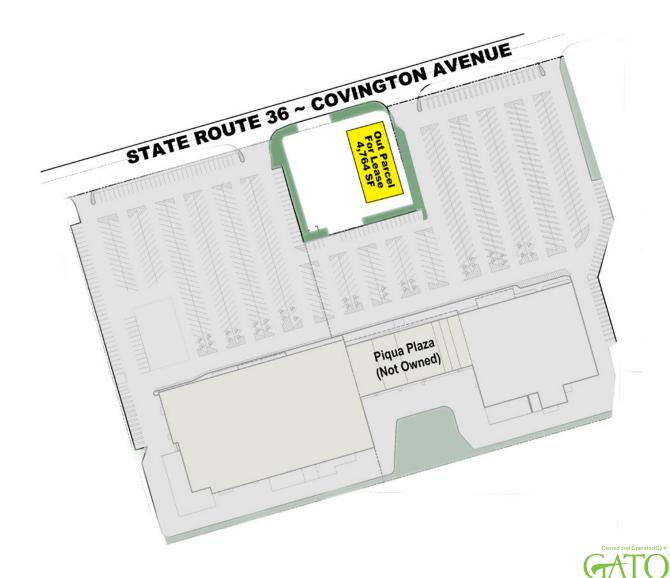

## **PROPERTY OVERVIEW**

- Free Standing Out Parcel
- GLA of +/- 4,764 SF

**SPACE AVAILABLE** 

7850 NW 146th Street, 4th Floor | Miami Lakes | FL 33016

**LEASING INFO: 877.459.9605** 

Leasing@GatorInvestments.com