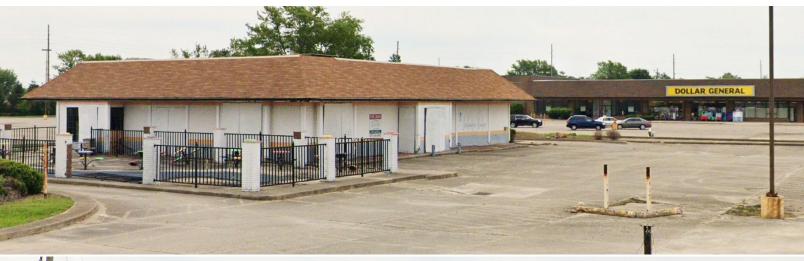

## **PROPERTY OVERVIEW**

- Free Standing Out Parcel
- GLA of +/- 4,764 SF

## **LOCATION OVERVIEW**

- Located North of Dayton
- Nearest Intersection: Covington Rd. & South Sunset Dr.
- Miami County
- Traffic Count: 13,000 AADT



7850 NW 146th Street, 4th Floor | Miami Lakes | FL 33016

LEASING INFO: 877.459.9605

Leasing@GatorInvestments.com



## **DEMOGRAPHICS**

## 1935 COVINGTON ROAD **PIQUA, OH 45356**

| TRADE AREA     | 1 MILE   | 3 MILE   | 5 MILE   |
|----------------|----------|----------|----------|
| POPULATION     | 6,812    | 20,733   | 27,983   |
| AVG. HH INCOME | \$66,443 | \$63,346 | \$65,491 |
| AVG. AGE       | 42       | 38       | 38       |

**SPACE AVAILABLE** 





7850 NW 146th Street, 4th Floor | Miami Lakes | FL 33016

**LEASING INFO: 877.459.9605** 

Lea