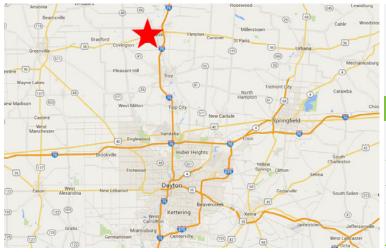

## **LOCATION OVERVIEW**

- Located North of Dayton
- Nearest Intersection: Covington Rd. & South Sunset Dr.
- Miami County
- Traffic Count: 13,000 AADT

7850 NW 146th Street, 4th Floor | Miami Lakes | FL 33016