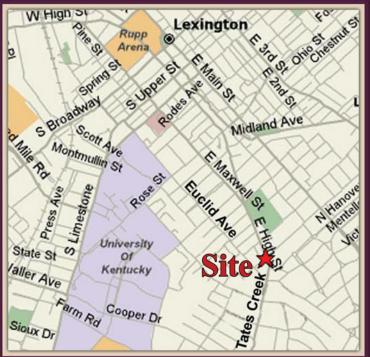

#### LOCATION

**Located at:** 800 East High Street in the historic Chevy Chase community of Lexington, Kentucky. Close to University of Kentucky campus.

| Strong and Growing Demographics: | <u>1 mile</u> | <u>3 miles</u> | <u>5 miles</u> |  |
|----------------------------------|---------------|----------------|----------------|--|
| Population Estimates:            | 18,493        | 118,757        | 258,864        |  |
| Average Household Income:        | \$83,048      | \$64,804       | \$67,593       |  |
| Average Household Value:         | \$372,656     | \$237,627      | \$216,233      |  |