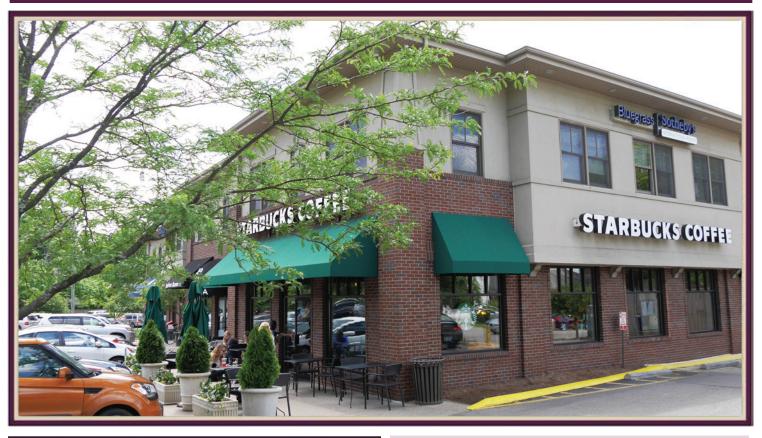

LEASING OPPORTUNITY

ASHLAND PLAZA

800 East High Street, Lexington, Kentucky

#### LEASING OPPORTUNITY

ASHLAND PLAZA

800 East High Street, Lexington, Kentucky

| PROPERTY         | Y SPECIFICS           |
|------------------|-----------------------|
| Anchor Tenants:  | Starbucks / UPS Store |
| Total Land Area: | 1 acre                |
| Total GLA:       | 20,000 sf             |
| Traffic Counts:  | 21,548                |
| Parking Spaces:  | 56                    |
|                  |                       |

#### **PROPERTY ADVANTAGES**

Office/Retail Center in upscale area Popular shopping and restaurant location