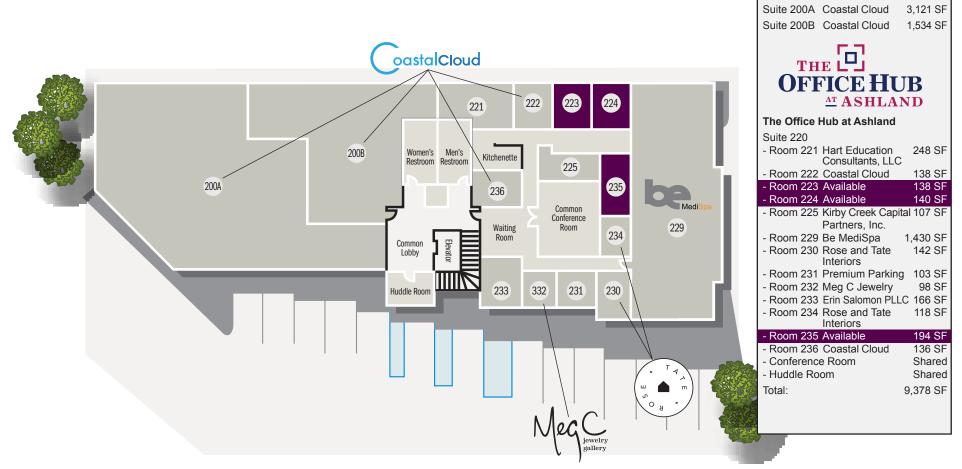

### LEASING OPPORTUNITY ASHLAND PLAZA

800 East High Street, Lexington, Kentucky

# **Level Two**

All information furnished is from sources deemed reliable. No warranty or representation is made as to the accuracy thereof and it is submitted subject to errors, omissions, changes of availability, price, rental or other conditions.