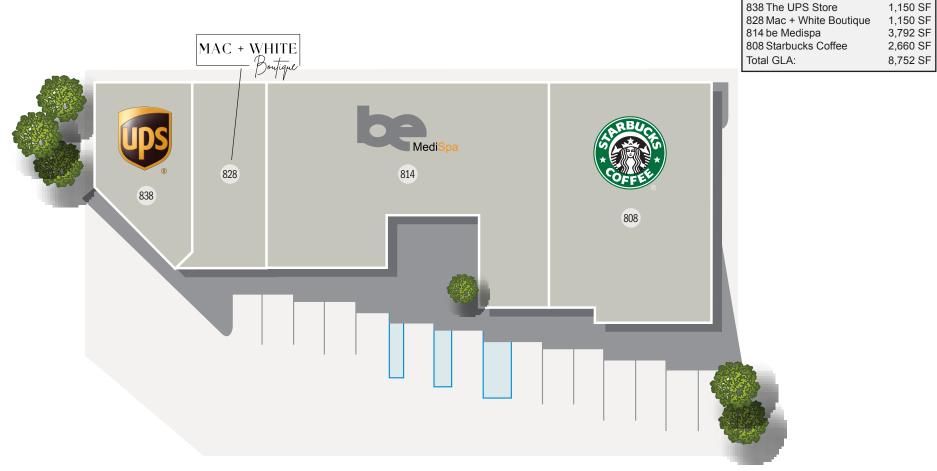

#### LEASING OPPORTUNITY

ASHLAND PLAZA

800 East High Street, Lexington, Kentucky

| PROPERTY         | Y SPECIFICS           |
|------------------|-----------------------|
| Anchor Tenants:  | Starbucks / UPS Store |
| Total Land Area: | 1 acre                |
| Total GLA:       | 20,000 sf             |
| Traffic Counts:  | 21,548                |
| Parking Spaces:  | 56                    |
|                  |                       |

### LEASING OPPORTUNITY ASHLAND PLAZA

800 East High Street, Lexington, Kentucky

# **Level One**

All information furnished is from sources deemed reliable. No warranty or representation is made as to the accuracy thereof and it is submitted subject to errors, omissions, changes of availability, price, rental or other conditions.