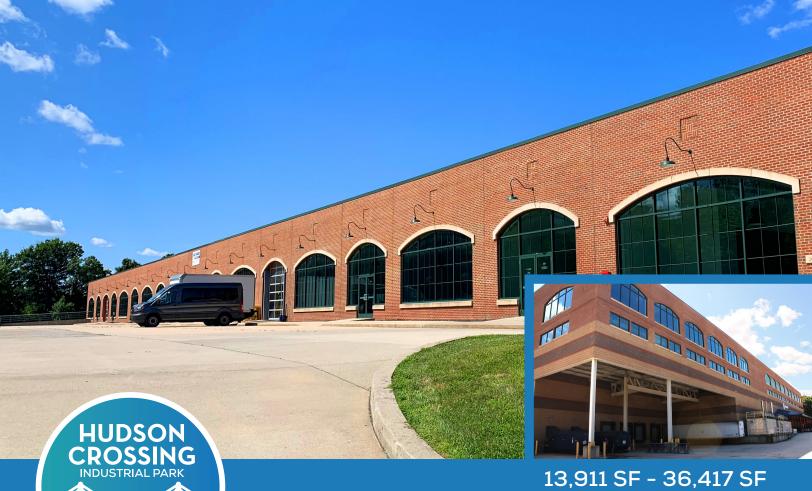

FLEX / SHOWROOM SPACE FOR LEASE 100 CORPORATE

BLAUVELT, NEW YORK

**Available SF** 

18' Ceiling

Height

Light **Industrial** 

- » 124,834 sq. ft. total building
- » 13,911 sq. ft. 36,417 sq. ft. flex / showroom / retail available
- » 64,312 SF common indoor parking
- » 6.92 acres
- 18' ceiling height
- 1 drive-in door