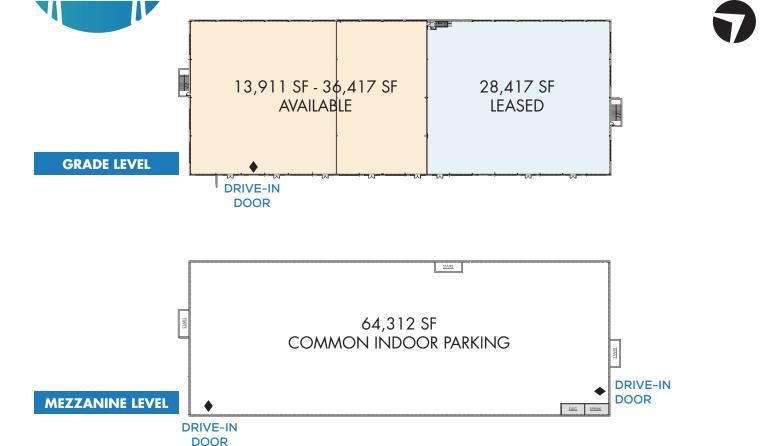

FLEX / SHOWROOM SPACE FOR LEASE 100 CORPORATE

BLAUVELT, NEW YORK

**Available SF** 

18' Ceiling

Height

Light **Industrial** 

- » 124,834 sq. ft. total building
- » 13,911 sq. ft. 36,417 sq. ft. flex / showroom / retail available
- » 64,312 SF common indoor parking
- » 6.92 acres
- 18' ceiling height
- 1 drive-in door

- » Potential uses:
  - Adult daycare
  - Recreational
  - Supply or showroom
  - Medical
  - Municipal