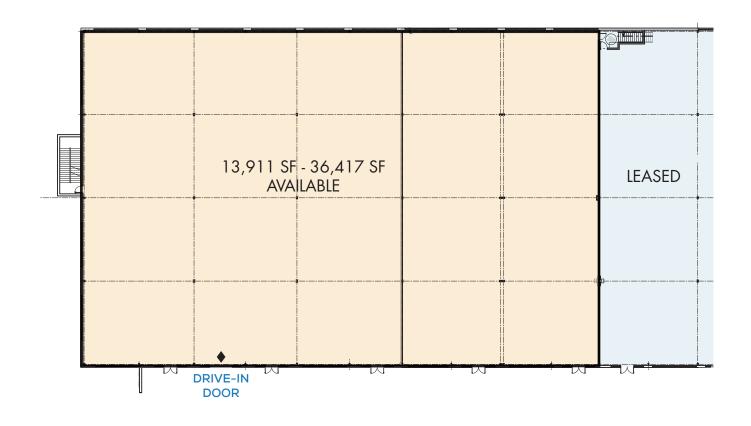

FLEX / SHOWROOM SPACE FOR LEASE 100 CORPORATE

BLAUVELT, NEW YORK

**Available SF** 

18' Ceiling

Height

Light **Industrial** 

- » 124,834 sq. ft. total building
- » 13,911 sq. ft. 36,417 sq. ft. flex / showroom / retail available
- » 64,312 SF common indoor parking
- » 6.92 acres
- 18' ceiling height
- 1 drive-in door

- » Potential uses:
  - Adult daycare
  - Recreational
  - Supply or showroom
  - Medical
  - Municipal