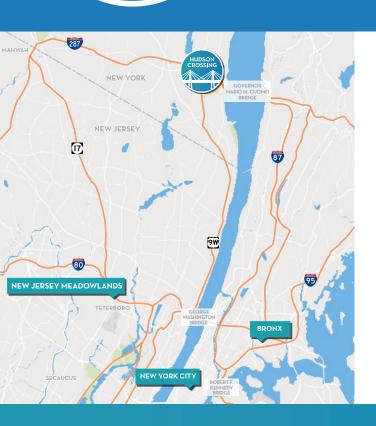

# FLEX / SHOWROOM SPACE FOR LEASE 100 CORPORATE DRIVE

BLAUVELT, NEW YORK 10913

## FLEX / SHOWROOM SPACE FOR LEASE 100 CORPORATE DRIVE

BLAUVELT, NEW YORK 10913