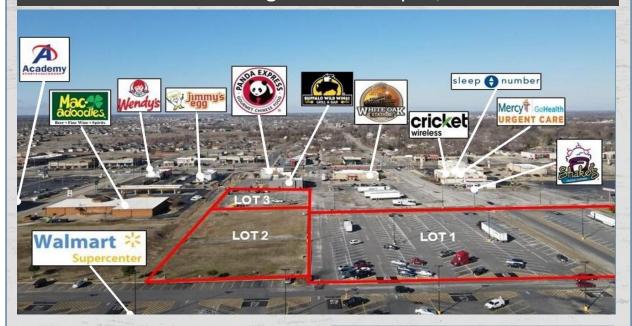

## GENERAL INFORMATION

Lot 1: LOT SIZE: \$4,600,000 **IRR** ACRES: **3.29 Acres** CAP RATE: 5% \$ 668,655 LOT SIZE: 127' x 351'

1.02 Acres **ACRES:** \$347,295 Lot 3: LOT SIZE: 137' x 169' 0.53 Acres **ACRES:** 

**ZONING:** C2PD

Lot 1 is an investment opportunity on a long term leased parking lot with Walmart.

Lot 2 & Lot 3 are outparcels in front of Walmart, east of Buffalo Wild Wings.

Rangeline access and signage. Additional parking for sale if needed.