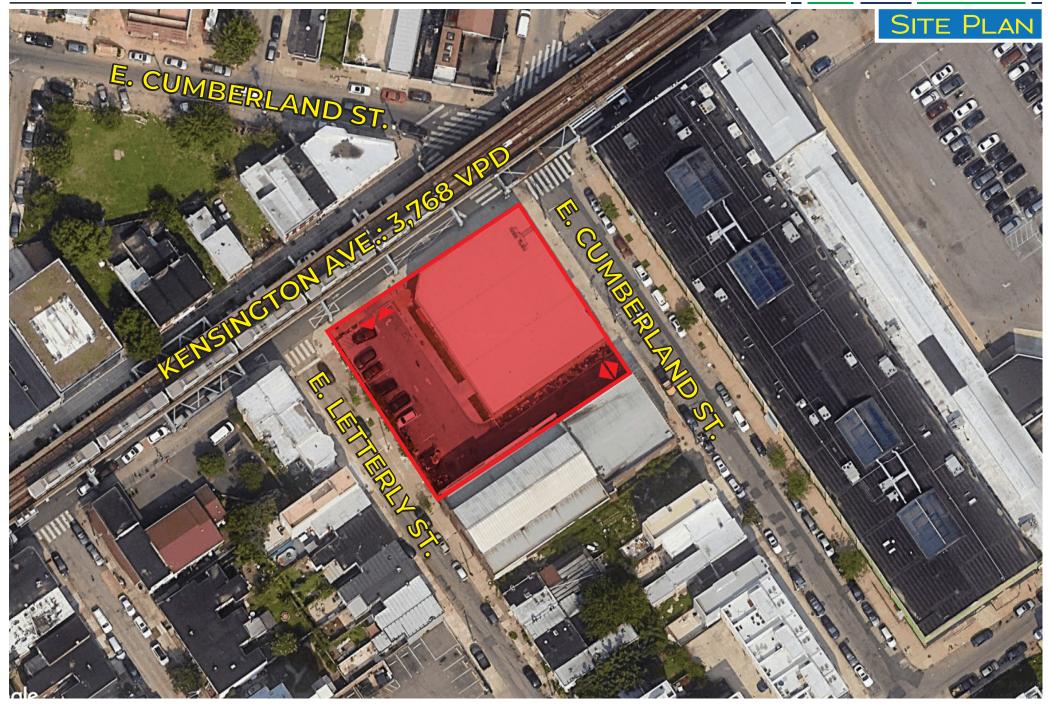

#### PROPERTY INFORMATION

- · High exposure freestanding property at corner of Kensington & E. Letterly St. • Excellent visibility and access • Zoned CMX-3
- · Rare for Kensington Ave 10 offstreet parking spaces available
- · Close proximity to expanding residential and commercial growth of the Fishtown trade area · Bus stop located in front of this property. Close to Huntingdon Metro Station
- · Ideal for many Retail uses, Automotive, Medical/Dental, Laundromat "Data Source: Sites USA REGIS" 2024

| Demographics        | .25 Mile                   | .5 Mile  | 1 Mile   |  |
|---------------------|----------------------------|----------|----------|--|
| Population          | 6,044                      | 18,014   | 172,723  |  |
| Average HH Income   | \$90,269                   | \$86,612 | \$77,687 |  |
| Total Businesses    | 140                        | 489      | 1,965    |  |
| Number of Employees | 1,565                      | 4,201    | 13,552   |  |
| Traffic Counts      | Kensington Ave.: 3.768 VPD |          |          |  |

**Traffic Counts:** 

Kensington Ave.: 3,768 ⋅ N Front St.; 3,222 VPD