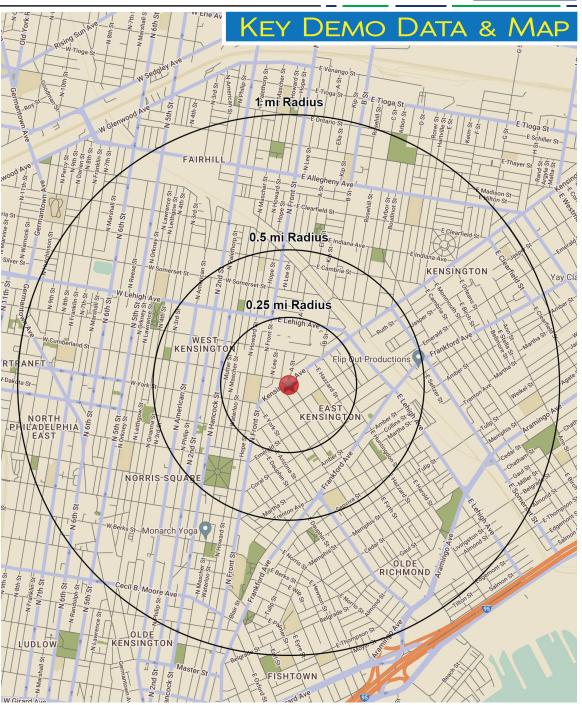

| Demographics        | .25 Mile                   | .5 Mile  | 1 Mile   |  |
|---------------------|----------------------------|----------|----------|--|
| Population          | 6,044                      | 18,014   | 172,723  |  |
| Average HH Income   | \$90,269                   | \$86,612 | \$77,687 |  |
| Total Businesses    | 140                        | 489      | 1,965    |  |
| Number of Employees | 1,565                      | 4,201    | 13,552   |  |
| Traffic Counts      | Kensington Ave.: 3.768 VPD |          |          |  |

# 9,164 SF FREE-STANDING RETAIL BLDG | FOR LEASE

Former Family Dollar | 2459 Kensington Ave. | Philadelphia, PA 19125 | Philadelphia County

| DEMOGRAPHICS                           |          |          |          |  |  |
|----------------------------------------|----------|----------|----------|--|--|
| Population                             | .25 Mile | .5 Mile  | 1 Mile   |  |  |
| Population (Est. 2024)                 | 6,044    | 18,014   | 172,723  |  |  |
| Projected Population (2029)            | 6,824    | 19,458   | 73,745   |  |  |
| Projected Annual Growth (2024 to 2029) | 2.6%     | 1.6%     | 0.3%     |  |  |
|                                        |          |          |          |  |  |
| Daytime Population                     |          |          |          |  |  |
| Total Businesses (2024)                | 140      | 489      | 1,965    |  |  |
| Number of Employees (2024)             | 1,565    | 4,201    | 13,552   |  |  |
|                                        |          |          |          |  |  |
| Income                                 |          |          |          |  |  |
| Average HH Income (Est. 2024)          | \$90,269 | \$86,612 | \$77,687 |  |  |
| Median HH Income (2024)                | \$69,429 | \$64,486 | \$57,107 |  |  |
|                                        |          |          |          |  |  |
| Households & Growth                    |          |          |          |  |  |
| Households                             | 2,266    | 7,002    | 28,170   |  |  |
| Projected HH (2029)                    | 2,606    | 7,690    | 29,077   |  |  |
| HH Growth with Children (2024 to 2029) | 24.6%    | 25.7%    | 28.0%    |  |  |
|                                        |          |          |          |  |  |
| Education                              |          |          |          |  |  |
| High School Graduate                   | 25.0%    | 24.3%    | 28.3%    |  |  |
| Some College                           | 7.4%     | 11.7%    | 14.4%    |  |  |
| Bachelor Degree                        | 23.1%    | 21.2%    | 18.2%    |  |  |
| Graduate                               | 21.0%    | 17.7%    | 12.7%    |  |  |
|                                        |          |          |          |  |  |