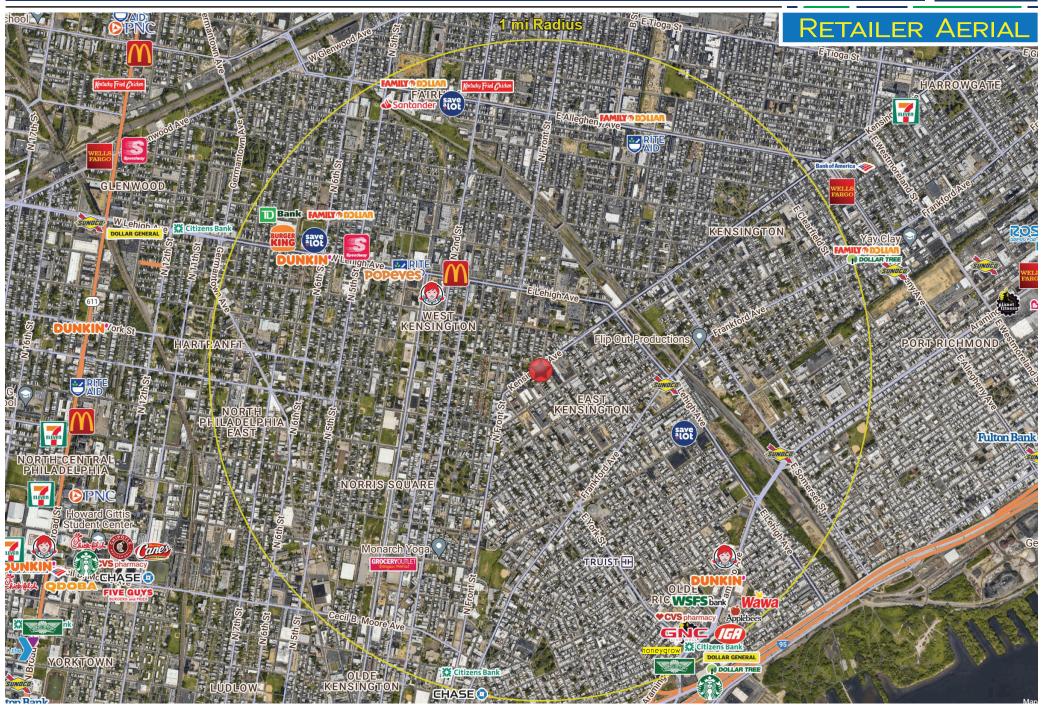

#### PROPERTY INFORMATION

- · High exposure freestanding property at corner of Kensington & E. Letterly St. • Excellent visibility and access • Zoned CMX-3
- · Rare for Kensington Ave 10 offstreet parking spaces available
- · Close proximity to expanding residential and commercial growth of the Fishtown trade area · Bus stop located in front of this property. Close to Huntingdon Metro Station
- · Ideal for many Retail uses, Automotive, Medical/Dental, Laundromat "Data Source: Sites USA REGIS" 2024