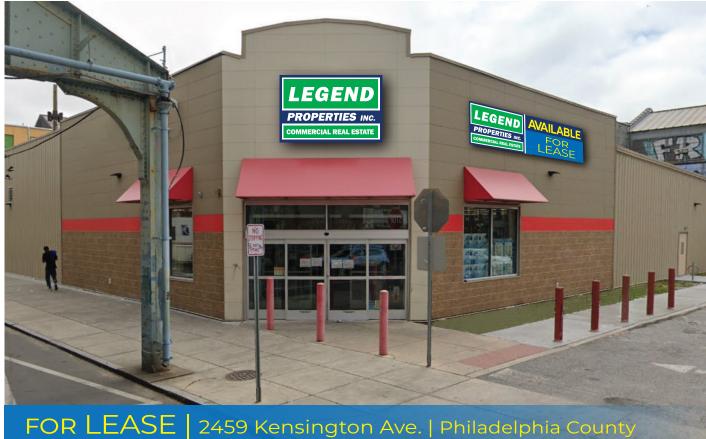

# 9,164 SF FREE-STANDING RETAIL BLDG | FOR LEASE

Former Family Dollar | 2459 Kensington Ave. | Philadelphia, PA 19125 | Philadelphia County

9,164 SF Ground Floor

19,166 SF Parcel Size

IMMEDIATE Availability

#### PROPERTY INFORMATION

- · High exposure freestanding property at corner of Kensington & E. Letterly St. • Excellent visibility and access • Zoned CMX-3
- · Rare for Kensington Ave 10 offstreet parking spaces available
- · Close proximity to expanding residential and commercial growth of the Fishtown trade area · Bus stop located in front of this property. Close to Huntingdon Metro Station
- · Ideal for many Retail uses, Automotive, Medical/Dental, Laundromat "Data Source: Sites USA REGIS" 2024