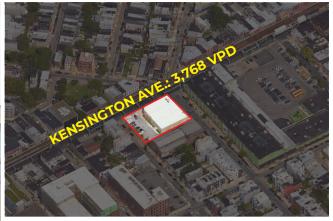

| Demographics        | .25 Mile                   | .5 Mile  | 1 Mile   |  |
|---------------------|----------------------------|----------|----------|--|
| Population          | 6,044                      | 18,014   | 172,723  |  |
| Average HH Income   | \$90,269                   | \$86,612 | \$77,687 |  |
| Total Businesses    | 140                        | 489      | 1,965    |  |
| Number of Employees | 1,565                      | 4,201    | 13,552   |  |
| Traffic Counts      | Kensington Ave.: 3.768 VPD |          |          |  |

**Traffic Counts:** 

Kensington Ave.: 3,768 ⋅ N Front St.; 3,222 VPD