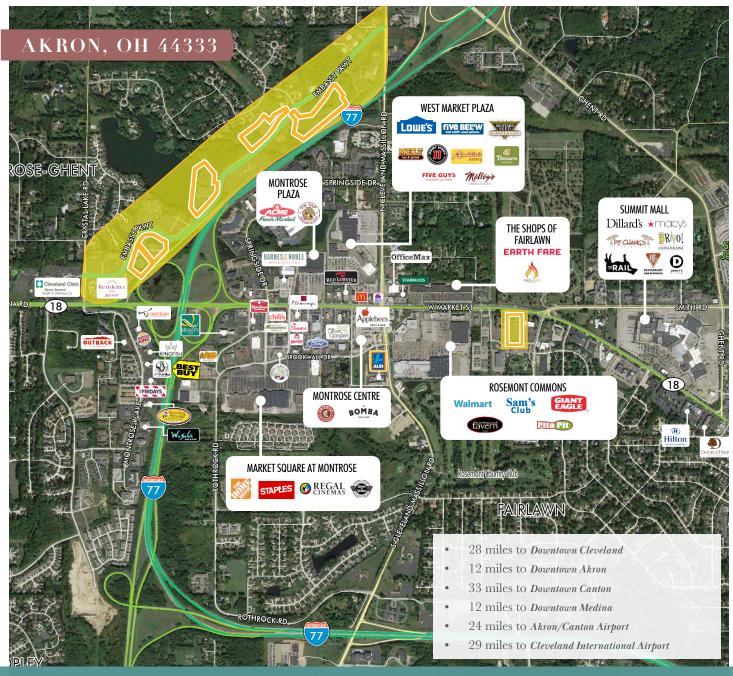

# PORTFOLIO AMENITIES

- Easy Access to major highways and an international and regional airport within a half hour drive
- Numerous support services such as 17 hotels, over 50 restaurants, an upscale mall and other retail and service centers
- Expertly manicured Parkway offers serene views, free surface parking and walking trails
- Flanked by two child care centers and Lifestyles, a state-of-the -art fitness facility and pool
- FairlawnGig high-speed fiber network
- Free wi-fi in building common areas
- Various other amenities are available exclusively to Embassy Portfolio tenants such as: conference facilities and meeting rooms, indoor parking, fitness room, patios and outdoor seating.