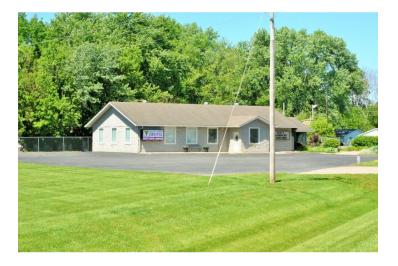

## 9351 County Rd 144 - State Road 144

Martinsville, IN 46151 - Morgan County Submarket

#### LAND

| <del></del>     |                                                        |
|-----------------|--------------------------------------------------------|
| Туре            | Commercial Land                                        |
| Land AC - Gross | 3.19 AC                                                |
| Land SF - Gross | 138,956 SF                                             |
| Topography      | Level                                                  |
| Parcels         | 41-04-18-032-001.000-039,<br>55-06-13-400-001.003-011, |