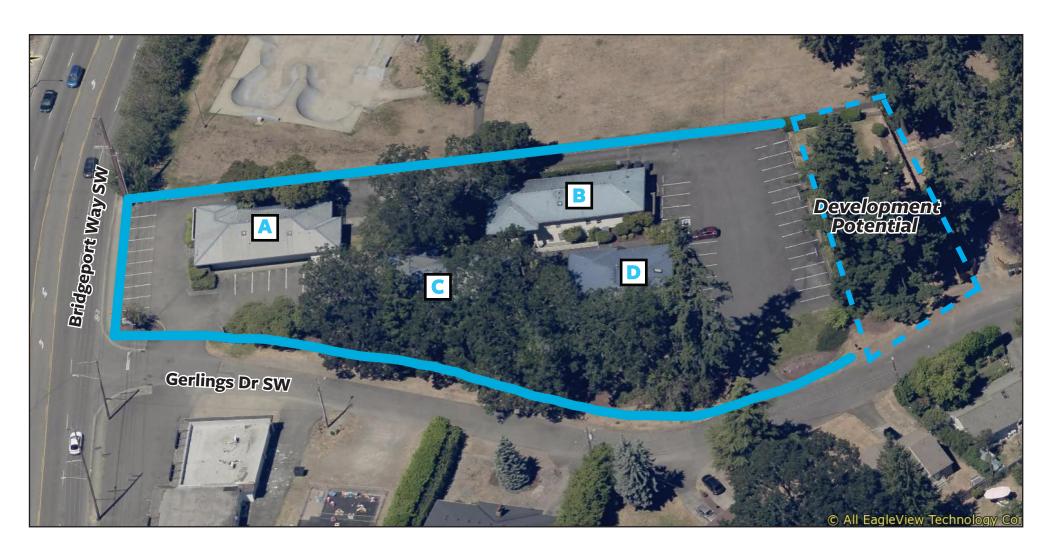

#### **ABOUT THE OFFERING**

Gerling Professional Center is an impressive and well-maintained medical campus located at the corner of Bridgeport Way and Gerlings Drive in Lakewood, WA. It is comprised of four office buildings set within a picturesque, park-like environment on approximately 1.5 acres of land. The four buildings total 14,400 square feet, with Building A offering 2,800 square feet, Building B 4,300 square feet, Building C 2,200 square feet, and Building D 5,100 square feet (including a lower level). Three of the buildings are fully tenanted, with one building currently available for lease. Ample lighted parking lots are conveniently located at both ends of the property, with a paved walkway running through the grounds.

This property offers exciting development potential, with ample space for an additional building at the rear of the lot. Zoned within the desirable Central Business District (CBD), the complex is ideally located near the Lakewood Towne Centre, Lakewood Colonial Center, and next door to Kiwanis Park. With easy access to Interstate-5 and Highway 512, the Gerling Professional Center is positioned in a prime location for businesses seeking both accessibility and a serene setting.

### **Aerial View**