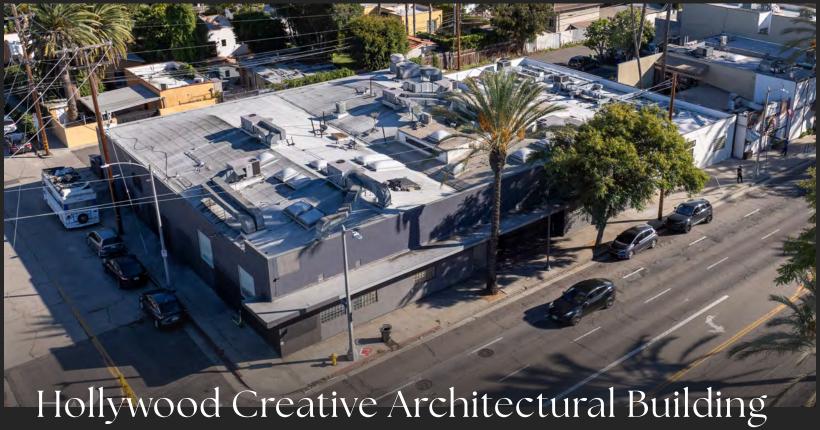

# 752-758 N. Highland Avenue

LOS ANGELES, CA

Hollywood Creative Architectural Building Office/Flex/Recording Studios

# Highlights

752-758 N. Highland Avenue is at the center of the Hollywood Media District nestled between an array of fashionable retailers, galleries, studios, distinguished restaurants, and specialty shops. Property neighbors include avant-garde galleries such as Various Small Fires (812 N. Highland Avenue), Hannah Hoffman (1010 N. Highland Avenue), Knoll (945 N Highland Avenue), Kohn Gallery (1227 N. Highland Avenue), and Regen Projects (6750 Santa Monica Boulevard)... just to name a few.

Freestanding, single tenant creative office/flex building; potential for multi-tenancy

16' - 19' bow truss ceiling heights

Located within the State Enterprise Zone (SEZ)

Highly desirable location on Highland Avenue, the premier destination for avant-garde art and furniture