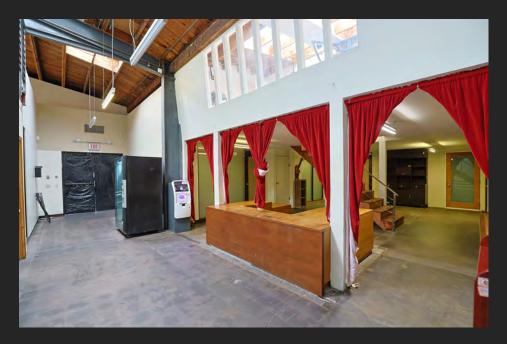

Freestanding, single tenant creative office/flex building; potential for multi-tenancy

16' - 19' bow truss ceiling heights

Located within the State Enterprise Zone (SEZ)

Highly desirable location on Highland Avenue, the premier destination for avant-garde art and furniture

Fully built-out recording studio rooms with soundproofing

Walk Score: 88 (Very Walkable)

Shopping, dining and entertainment amenities at Ovation Hollywood

High average daily traffic volume at 50,818 vehicles per day on N. Highland Avenue