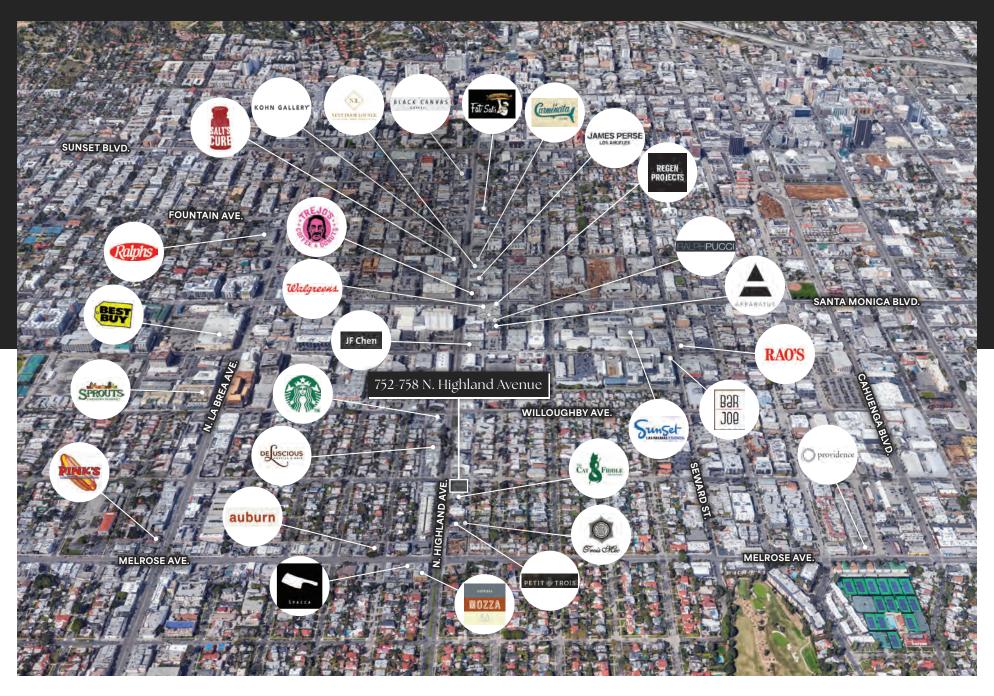

# Highlights

752-758 N. Highland Avenue is at the center of the Hollywood Media District nestled between an array of fashionable retailers, galleries, studios, distinguished restaurants, and specialty shops. Property neighbors include avant-garde galleries such as Various Small Fires (812 N. Highland Avenue), Hannah Hoffman (1010 N. Highland Avenue), Knoll (945 N Highland Avenue), Kohn Gallery (1227 N. Highland Avenue), and Regen Projects (6750 Santa Monica Boulevard)... just to name a few.

Fully built-out recording studio rooms with soundproofing

Walk Score: 88 (Very Walkable)

Shopping, dining and entertainment amenities at Ovation Hollywood

High average daily traffic volume at 50,818 vehicles per day on N. Highland Avenue

# Local Amenities