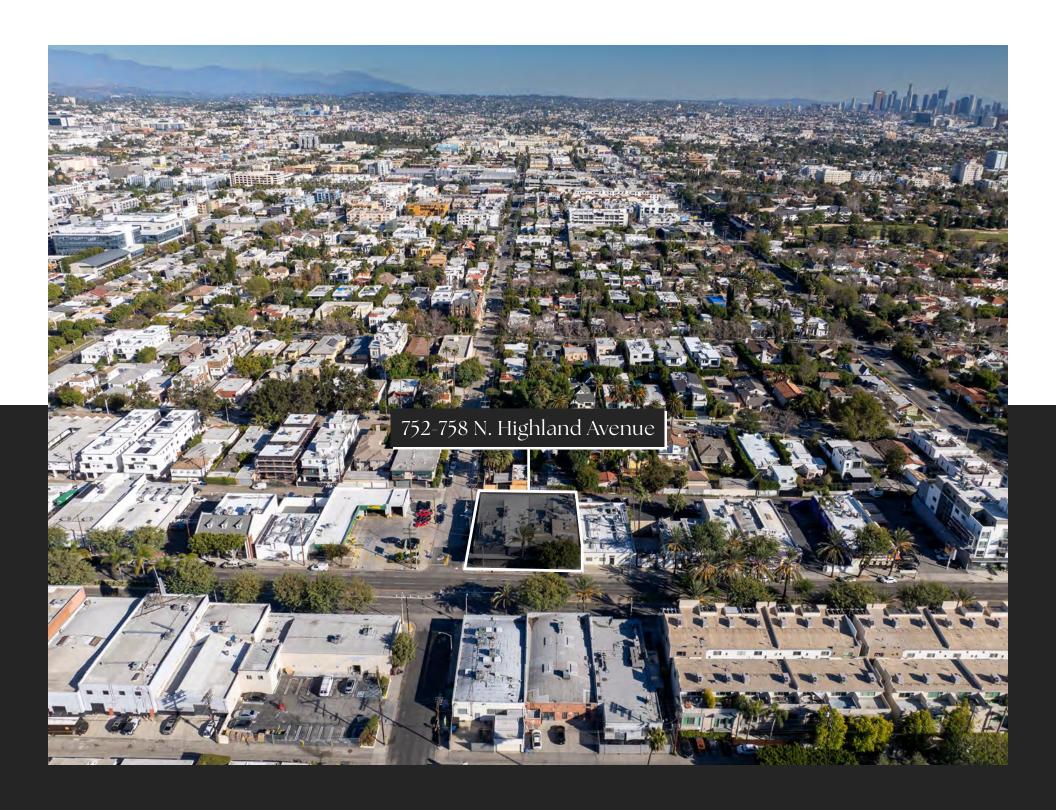

# 752-758 N. Highland Avenue

LOS ANGELES, CA



Hollywood Creative Architectural Building Office/Flex/Recording Studios

## **Geoff Ludwig**

Exec. Managing Director t 310-491-2077 geoff.ludwig@nmrk.com CA RE Lic. #01232244

### **Zachary Caine**

Associate Director t 310-491-2089 zachary.caine@nmrk.com CA RE Lic. #02062263

### Steven Salas

Senior Managing Director t 310-407-6569 steven.salas@nmrk.com CA RE Lic. #01232955



# Highlights

752-758 N. Highland Avenue is at the center of the Hollywood Media District nestled between an array of fashionable retailers, galleries, studios, distinguished restaurants, and specialty shops. Property neighbors include avant-garde galleries such as Various Small Fires (812 N. Highland Avenue), Hannah Hoffman (1010 N. Highland Avenue), Knoll (945 N Highland Avenue), Kohn Gallery (1227 N. Highland Avenue), and Regen Projects (6750 Santa Monica Boulevard)... just to name a few.



Freestanding, single tenant creative office/flex building; potential for multi-tenancy



16' - 19' bow truss ceiling heights



Located within the State Enterprise Zone (SEZ)



Highly desirable location on Highland Avenue, the premier destination for avant-garde art and furniture



Fully built-