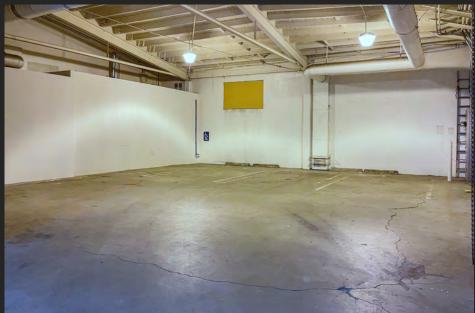

Freestanding, single tenant creative office/flex building; potential for multi-tenancy

16' - 19' bow truss ceiling heights

Located within the State Enterprise Zone (SEZ)

Highly desirable location on Highland Avenue, the premier destination for avant-garde art and furniture