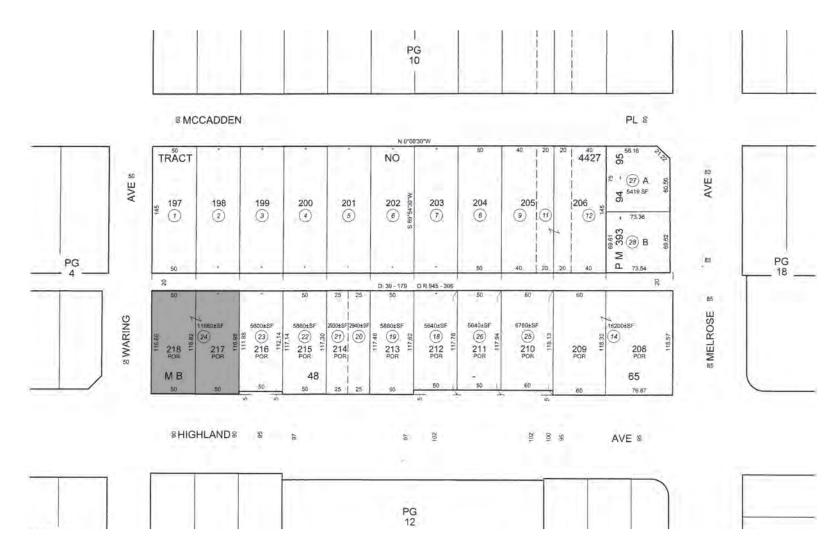

vant-garde art and furniture



Fully built-out recording studio rooms with soundproofing



Walk Score: 88 (Very Walkable)



Shopping, dining and entertainment amenities at Ovation Hollywood



High average daily traffic volume at 50,818 vehicles per day on N. Highland Avenue





# Building Details

## FOR SALE OR LEASE

Sale | \$6,950,000 (\$648.32 PSF) Lease | \$3.10 per RSF, NNN **PRICING** 

10,720 Rentable Square Feet (Buyer to Verify) **BUILDING AREA** 

11,761 SF (0.27 Acres) **LAND** 

Owner/User **TYPE** 

Single (Ability for Multi-Tenant) **TENANCY** 

1948, Renovated 2015 YEAR BUILT

One + Mezzanine **STORIES** 

~10 parking spaces, additional available nearby **PARKING INCLUDED** 

C2 **ZONING** 

5524-011-024 **PARCEL** 





















# Parcel Map

# 5524-011-024





# Local Amenities



# 752-758 N. Highland Avenue

LOS ANGELES, CA



## **Geoff Ludwig**

Exec. Managing Director t 310-491-2077 geoff.ludwig@nmrk.com CA RF Lic. #01232244

### **Zachary Caine**

Associate Director t 310-491-2089 zachary.caine@nmrk.com CA RE Lic. #02062263

#### **Steven Salas**

Senior Managing Director t 310-407-6569 steven.salas@nmrk.com CA RE Lic. #01232955

### Corporate License #01355491

The information contained herein has been obtained from sources deemed reliable but has not been verified and no guarantee, warranty or representation, either express or implied, is made with respect to such information. Terms of sale or lease and availability are subject to change or withdrawal without notice.