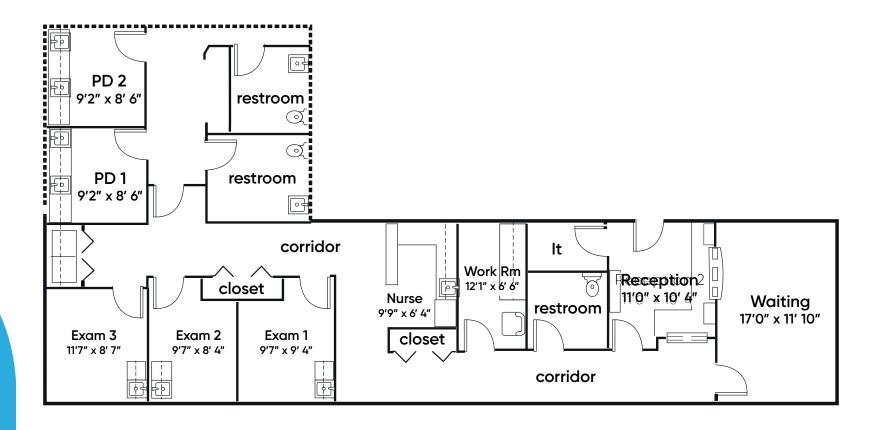

## space layout | 2,244

floor plan

## highlights

2nd gen medical space with convenient location and ample parking

- The property is equipped with central security monitoring system inside and outside
- Perimeter and parking lot lighting with security on the walkways
- Sublease expires 8.28.28
- 3 plumbed exam rooms, waiting and reception area.
  nurses station & work room