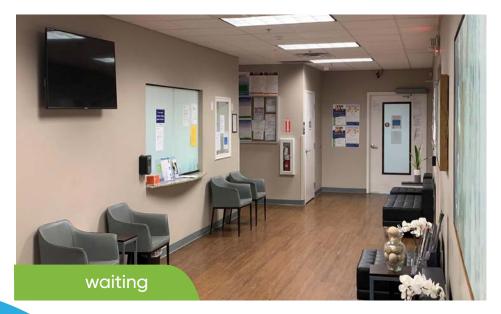

## highlights

2nd gen medical space with convenient location and ample parking

- The property is equipped with central security monitoring system inside and outside
- Perimeter and parking lot lighting with security on the walkways
- Sublease expires 8.28.28
- 3 plumbed exam rooms, waiting and reception area.
  nurses station & work room