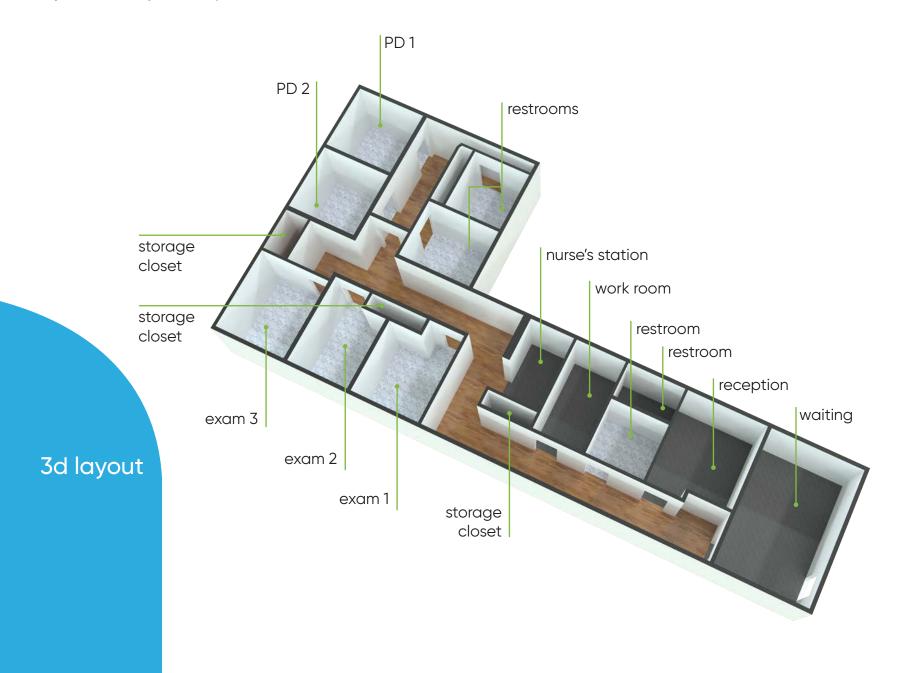

## space layout | 2,244

floor plan

## highlights

2nd gen medical space with convenient location and ample parking

- The property is equipped with central security monitoring system inside and outside
- Perimeter and parking lot lighting with security on the walkways
- Sublease expires 8.28.28
- 3 plumbed exam rooms, waiting and reception area.
  nurses station & work room