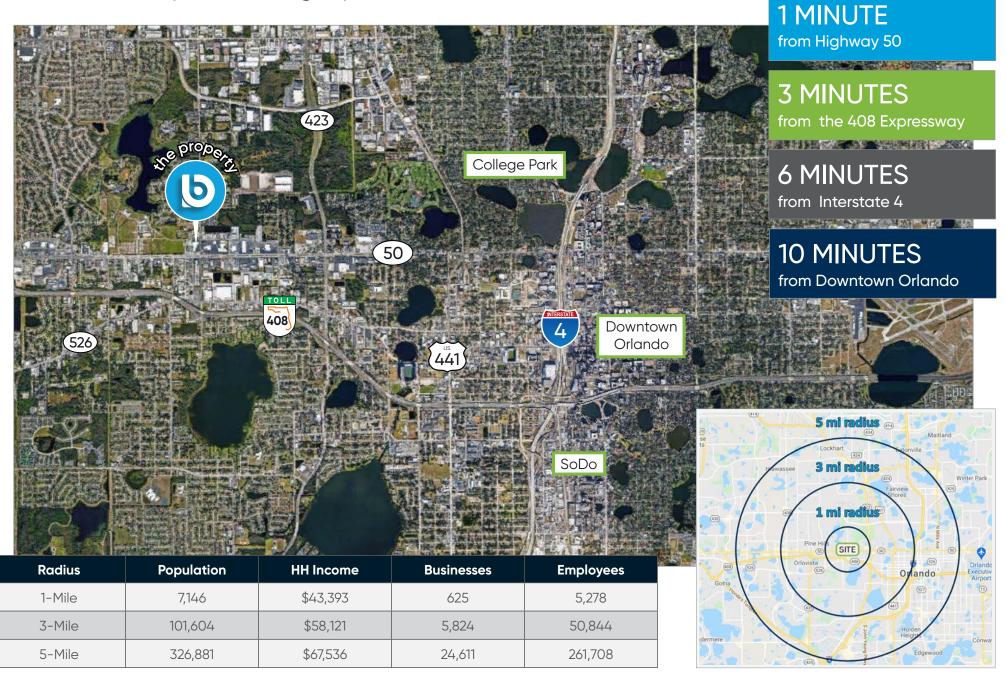

king: 5.07/1K

+ Bulding: 59,198 sf

828 mercy dr suites 2 & 3 orlando, fl 32808



buffy gillette broker associate (407) 734.7205 buffy@BBDRE.com





## highlights

2nd gen medical space with convenient location and ample parking

- The property is equipped with central security monitoring system inside and outside
- Perimeter and parking lot lighting with security on the walkways
- Sublease expires 8.28.28
- 3 plumbed exam rooms, waiting and reception area.
  nurses station & work room



250 N. Orange Ave., Ste. 1500 Orlando, FL 32801 + (407) 426.7702 www.BBDRE.com

This offer is subject to errors, omissions, prior sale or withdrawal without notice



## beautiful space recently built-out for medical use









## space layout | 2,244





floor plan

## location map + demographics