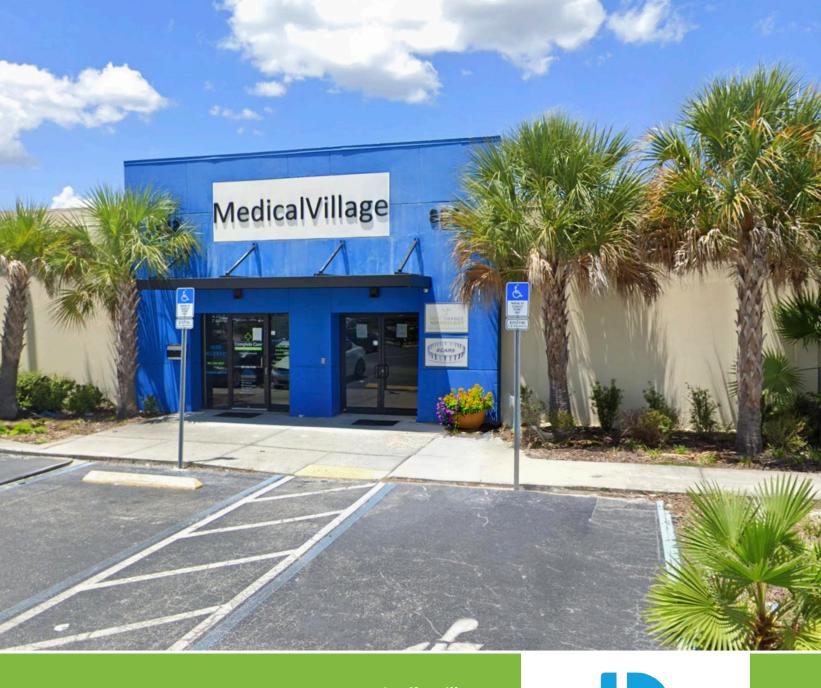

## highlights

2nd gen medical space with convenient location and ample parking

- The property is equipped with central security monitoring system inside and outside
- Perimeter and parking lot lighting with security on the walkways
- Sublease expires 8.28.28
- 3 plumbed exam rooms, waiting and reception area.
  nurses station & work room

## beautiful space recently built-out for medical use