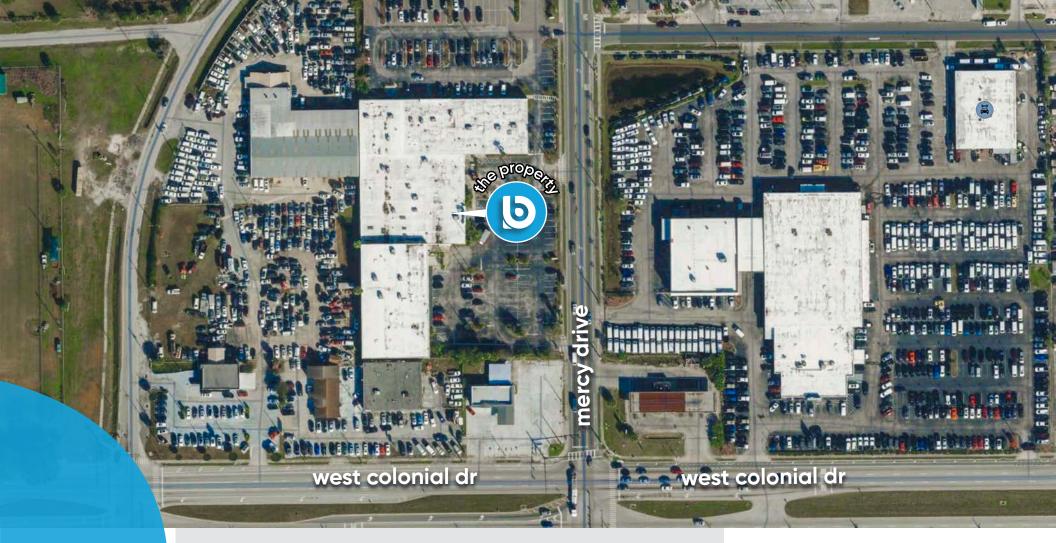

medical office for SUBLEASE

2,244 sf

\$30.00/sf fs

+ sublease expires 8.28.28

+ ample parking

+ Primary: medical

+ Parking: 5.07/1K

+ Bulding: 59,198 sf

828 mercy dr suites 2 & 3 orlando, fl 32808



buffy gillette broker associate (407) 734.7205 buffy@BBDRE.com





## highlights

2nd gen medical space with convenient location and ample parking

- The property is equipped with central security monitoring system inside and outside
- Perimeter and parking lot lighting with security on the walkways
- Sublease expires 8.28.28
- 3 plumbed exam rooms, waiting and reception area.
  nurses station & work room



250 N. Orange Ave., Ste. 1500 Orlando, FL 32801 + (407) 426.7702 www.BBDRE.com

This offer is subject to errors, omissions, prior sale or withdrawal without notice



## beautiful space recently built-out for medical use









## space layout | 2,244





floor plan

## location map + demographics