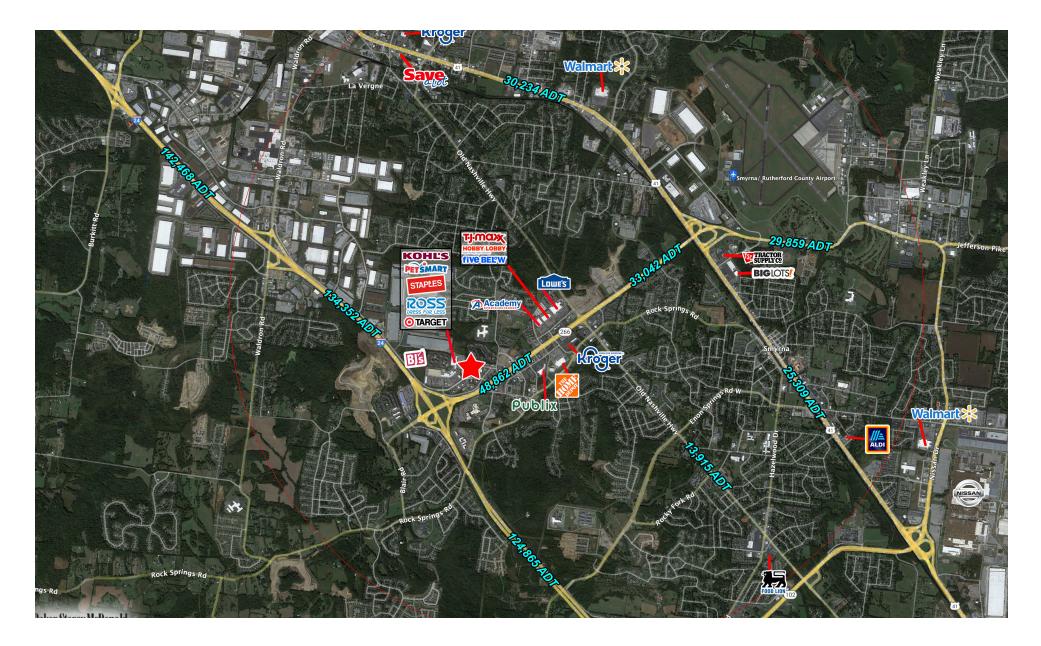

MALCO SMYRNA OUTPARCEL

0 83 0

SITE

**Wisionw** 

100 MOVIE ROW SMYRNA, TN 37167

ROSS

KOHĽS

MICHAEL GALPIN 615.627.3971 mgalpin@bsmproperties.com

KEVIN TRUJILLO 615.544.4529 ktrujillo@bsmproperties.com

BITTUTIT.



Industrial Blvd

1 Marthank

ZAXB

3011 Armory Dr, Ste 120 Nashville, TN 37204 www.bsmproperties.com

Indust

# **PROPERTY HIGHLIGHTS**

100 Movie Row



### **PROPERTY HIGHLIGHTS**

- 1.00 AC PAD Available
- Located in front of Malco Cinema and adjacent to the Marketplace at Smyrna Power Center
- Over 48,000 cars per day pass Sam Ridley Parkway
- Incredibly dense trade area drawing 238,000 people from 20 minute drive time
- Call for pricing

### **AREA TENANTS**





**TRADE AREA** 100 Movie Row





## PLACER TRUE TRADE AREA

100 Movie Row





#### **DEMOGRAPHICS** 100 Movie Row

|                                                                                                                                                                                                                                                                                                                                  |                                         | 1 Mile          | 3 Mile                  | 5 Mile                  | 20 Min Drive            |
|---------------------------------------------------------------------------------------------------------------------------------------------------------------------------------------------------------------------------------------------------------