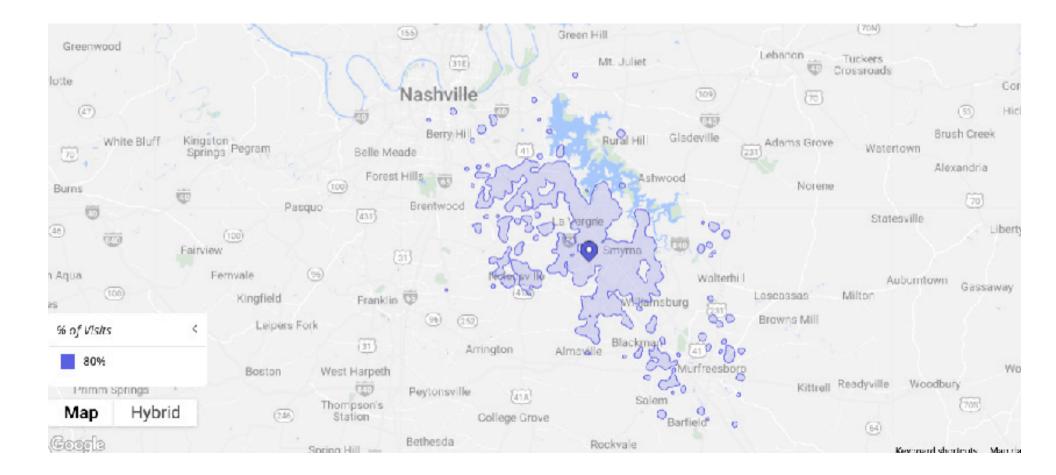

MALCO SMYRNA OUTPARCEL

0 83 0

SITE

**Wisionw** 

100 MOVIE ROW SMYRNA, TN 37167

ROSS

KOHĽS

MICHAEL GALPIN 615.627.3971 mgalpin@bsmproperties.com

KEVIN TRUJILLO 615.544.4529 ktrujillo@bsmproperties.com

BITTUTIT.



Industrial Blvd

1 Marthank

ZAXB

3011 Armory Dr, Ste 120 Nashville, TN 37204 www.bsmproperties.com

Indust

# **PROPERTY HIGHLIGHTS**

100 Movie Row



### **PROPERTY HIGHLIGHTS**

- 1.00 AC PAD Available
- Located in front of Malco Cinema and adjacent to the Marketplace at Smyrna Power Center
- Over 48,000 cars per day pass Sam Ridley Parkway
- Incredibly dense trade area drawing 238,000 people from 20 minute drive time
- Call for pricing

### **AREA TENANTS**





**TRADE AREA** 100 Movie Row





## PLACER TRUE TRADE AREA

100 Movie Row





#### **DEMOGRAPHICS** 100 Movie Row

|                                                                                                                                                                                                                                                                                                                                  |                                         | 1 Mile          | 3 Mile                  | 5 Mile                  | 20 Min Drive            |
|-------------------------------------------------------------------------------------------------------------------------------------------------------------------------------------------------------------------------------------------------------------------------------------------------------