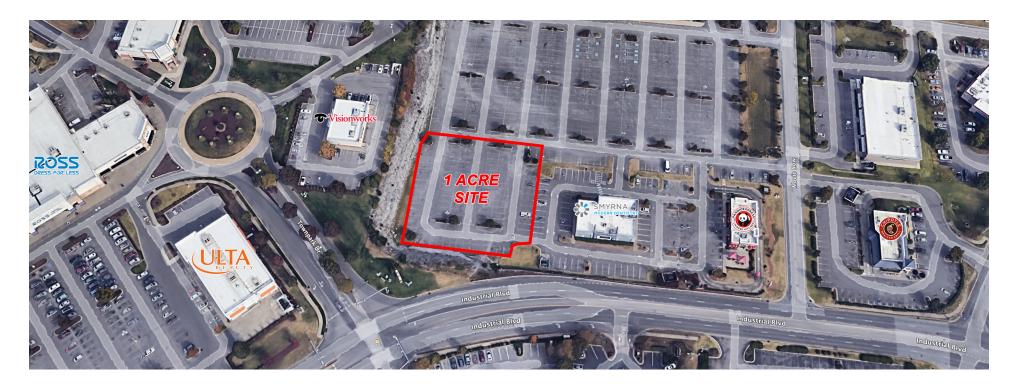

# **PROPERTY HIGHLIGHTS**

100 Movie Row

### **PROPERTY HIGHLIGHTS**

- 1.00 AC PAD Available
- Located in front of Malco Cinema and adjacent to the Marketplace at Smyrna Power Center
- Over 48,000 cars per day pass Sam Ridley Parkway
- Incredibly dense trade area drawing 238,000 people from 20 minute drive time
- Call for pricing