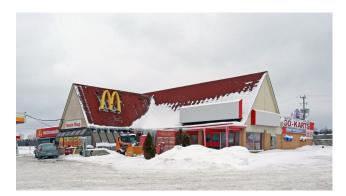

### **PROPERTY DETAILS**

- Over 3 acres of future development with pad opportunities
- 10.5 acre commercial site
- Approximately 10,000 square feet of commercial buildings
- Capture the year round daily commuters going to Barrie and the incredible traffic that stops at this prime-positioned rest stop for all cottage country travellers returning to the GTA
- Great pylon signage exposure
- Vacant possession (tenancies no longer operating)
- Former gas station license still available
- Former McDonald's and Coffee Time
- 2 drive-thru windows
- Go Carts track closing 2020
- Please contact Listing Agents for sale information