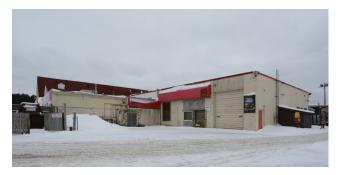

## 1436 HWY. 11 SOUTH, ORO-MEDONTE

INVESTMENT OR DEVELOPMENT OPPORTUNITY FOR SALE

### **PROPERTY DETAILS**

- Over 3 acres of future development with pad opportunities
- 10.5 acre commercial site
- Approximately 10,000 square feet of commercial buildings
- Capture the year round daily commuters going to Barrie and the incredible traffic that stops at this prime-positioned rest stop for all cottage country travellers returning to the GTA
- Great pylon signage exposure
- Vacant possession (tenancies no longer operating)
- Former gas station license still available
- Former McDonald's and Coffee Time
- 2 drive-thru windows
- Go Carts track closing 2020
- Please contact Listing Agents for sale information