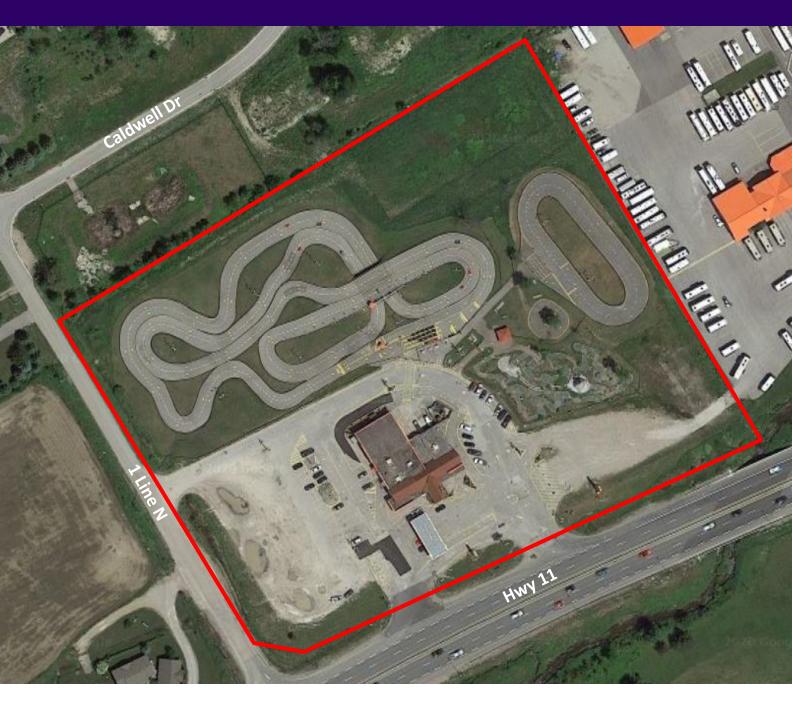

## **10.5 ACRE COMMERCIAL SITE**

Located on Hwy. 11 just past Hwy. 400

**INQUIRIES** 

**Greg Evans** President, Broker of Record 416 636 8898 x230 gevans@thebehargroup.com

### **PROPERTY DETAILS**

- Over 3 acres of future development with pad opportunities
- 10.5 acre commercial site
- Approximately 10,000 square feet of commercial buildings
- Capture the year round daily commuters going to Barrie and the incredible traffic that stops at this prime-positioned rest stop for all cottage country travellers returning to the GTA
- Great pylon signage exposure
- Vacant possession (tenancies no longer operating)
- Former gas station license still available
- Former McDonald's and Coffee Time
- 2 drive-thru windows
- Go Carts track closing 2020
- Please contact Listing Agents for sale information