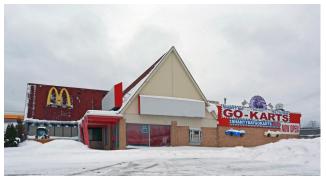

### **PROPERTY DETAILS**

- Over 3 acres of future development with pad opportunities
- 10.5 acre commercial site
- Approximately 10,000 square feet of commercial buildings
- Capture the year round daily commuters going to Barrie and the incredible traffic that stops at this prime-positioned rest stop for all cottage country travellers returning to the GTA
- Great pylon signage exposure
- Vacant possession (tenancies no longer operating)
- Former gas station license still available
- Former McDonald's and Coffee Time
- 2 drive-thru windows
- Go Carts track closing 2020
- Please contact Listing Agents for sale information