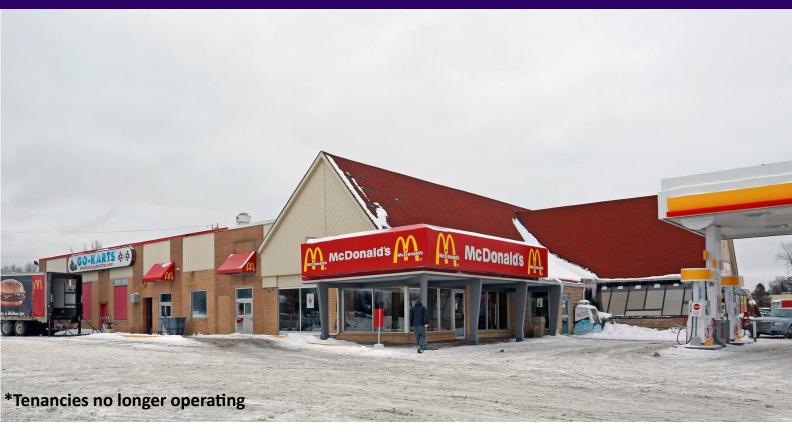

## 1436 HWY. 11 SOUTH, ORO-MEDONTE

INVESTMENT OR DEVELOPMENT OPPORTUNITY FOR SALE

### **PROPERTY DETAILS**

- Over 3 acres of future development with pad opportunities
- 10.5 acre commercial site
- Approximately 10,000 square feet of commercial buildings
- Capture the year round daily commuters going to Barrie and the incredible traffic that stops at this prime-positioned rest stop for all cottage country travellers returning to the GTA
- Great pylon signage exposure
- Vacant possession (tenancies no longer operating)
- Former gas station license still available
- Former McDonald's and Coffee Time
- 2 drive-thru windows
- Go Carts track closing 2020
- Please contact Listing Agents for sale information