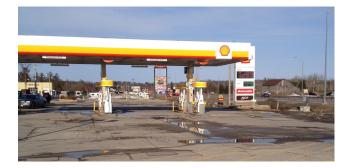

### **PROPERTY DETAILS**

- Over 3 acres of future development with pad opportunities
- 10.5 acre commercial site
- Approximately 10,000 square feet of commercial buildings
- Capture the year round daily commuters going to Barrie and the incredible traffic that stops at this prime-positioned rest stop for all cottage country travellers returning to the GTA
- Great pylon signage exposure
- Vacant possession (tenancies no longer operating)
- Former gas station license still available
- Former McDonald's and Coffee Time
- 2 drive-thru windows
- Go Carts track closing 2020
- Please contact Listing Agents for sale information