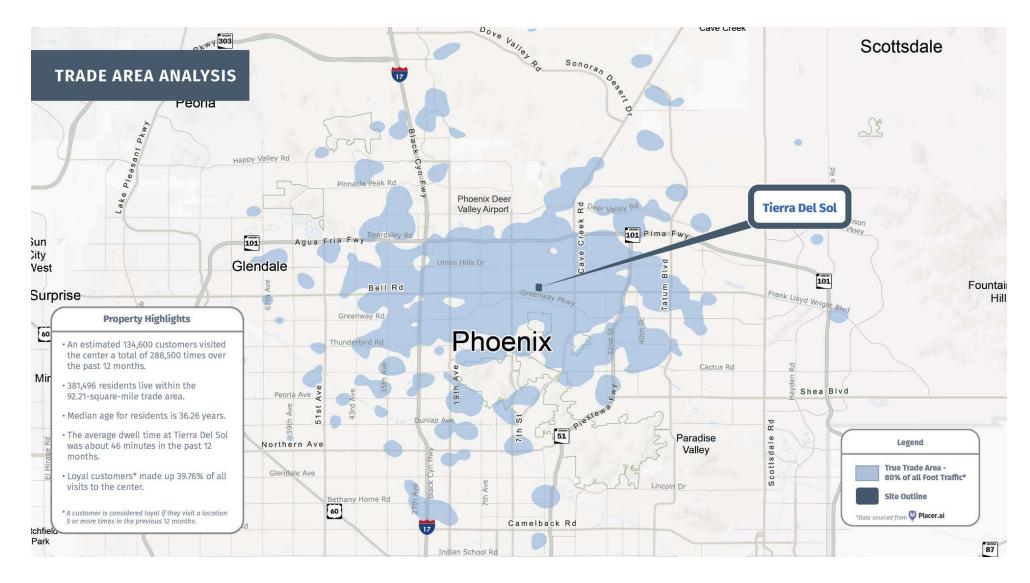

1606 E Bell Rd Phoenix, AZ 85022

1606 E Bell Rd Phoenix, AZ 85022

| 222                        | POPULA | TION    |            | HOUSEHOLD INCOME           |           |                      | DAYTIME WORKFORCE |                       |           |           |           |
|----------------------------|--------|---------|------------|----------------------------|-----------|----------------------|-------------------|-----------------------|-----------|-----------|-----------|
|                            | 1 MILE | 3 MILES | 5 MILES    | 0                          | 1 MILE    | 3 MILES              | 5 MILES           |                       | 1 MILE    | 3 MILES   | 5 MILES   |
| Area Total                 | 22,413 | 141,003 | 318,860    | Median                     | \$76,320  | \$78,758             | \$80,442          | Total<br>Businesses   | 422       | 3,531     | 9,413     |
| Median Age                 | 36.2   | 38.9    | 39.1       | Average                    | \$100,521 | \$106,188            | \$111,041         | Employees             | 3,270     | 33,474    | 118,794   |
|                            |        |         |            |                            |           |                      |                   | Daytime<br>Population | 14,540    | 109,872   | 302,742   |
| EDUCATION =                |        |         | EMPLOYMENT |                            |           | HOUSEHOLD STATISTICS |                   |                       |           |           |           |
|                            | 1 MILE | 3 MILES | 5 MILES    |                            | 1 MILE    | 3 MILES              | 5 MILES           |                       | 1 MILE    | 3 MILES   | 5 MILES   |
| Percentage<br>with Degrees | 49.7%  | 45.5%   | 48.5%      | White Collar<br>Occupation | 64.5%     | 63.4%                | 66.2%             | Households            | 10,066    | 59,033    | 132,134   |
|                            |        |         |            | Services                   | 18.8%     | 18.6%                | 16.9%             | Median<br>Home Value  | \$330,795 | \$339,090 | \$368,800 |
|                            |        |         |            | Blue Collar                | 16.7%     | 17.9%                | 16.9%             |                       |           |           |           |