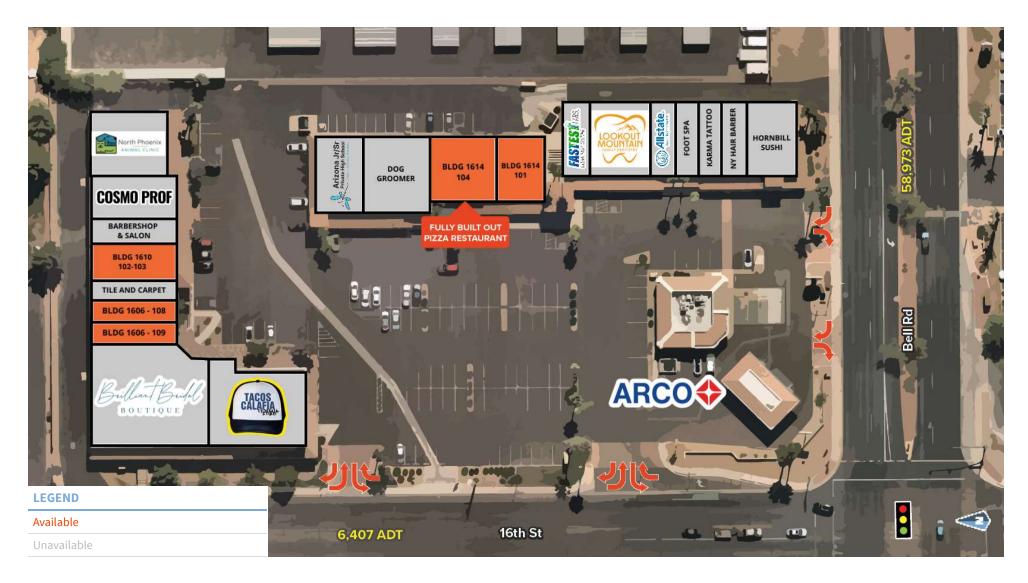

#### **PROPERTY HIGHLIGHTS**

- FULLY BUILT OUT RESTAURANT AVAILABLE 2,800 SF
- ADDITIONAL SPACES AVAILABLE FROM 1,228 SF
- Over 58,000 vehicles per day pass East and West on Bell Road
- More than 150 parking spaces

#### **LEASE INFORMATION**

| Lease Type:      | NNN            | Lease Term: | Negotiable |
|------------------|----------------|-------------|------------|
| Total Space: 1,2 | 228 - 2,800 SF | Lease Rate: | Negotiable |

#### **AVAILABLE SPACES**

| 4,485 SF | NNN                                                                                                  | _                                                                                                                                                          |                                                                                                                                                                                                                                                                                  |
|----------|------------------------------------------------------------------------------------------------------|------------------------------------------------------------------------------------------------------------------------------------------------------------|----------------------------------------------------------------------------------------------------------------------------------------------------------------------------------------------------------------------------------------------------------------------------------|
|          |                                                                                                      | -                                                                                                                                                          | -                                                                                                                                                                                                                                                                                |
| 5,059 SF | NNN                                                                                                  | -                                                                                                                                                          | -                                                                                                                                                                                                                                                                                |
| 1,458 SF | NNN                                                                                                  | CALL FOR PRICING                                                                                                                                           | -                                                                                                                                                                                                                                                                                |
| 1,228 SF | NNN                                                                                                  | CALL FOR PRICING                                                                                                                                           | -                                                                                                                                                                                                                                                                                |
| 0 SF     | NNN                                                                                                  | -                                                                                                                                                          | -                                                                                                                                                                                                                                                                                |
| 2,650 SF | NNN                                                                                                  | CALL FOR PRICING                                                                                                                                           | -                                                                                                                                                                                                                                                                                |
| 1,104 SF | NNN                                                                                                  | -                                                                                                                                                          | -                                                                                                                                                                                                                                                                                |
| 0 SF     | NNN                                                                                                  | -                                                                                                                                                          | -                                                                                                                                                                                                                                                                                |
| 0 SF     | NNN                                                                                                  | -                                                                                                                                                          | -                                                                                                                                                                                                                                                                                |
| 2,153 SF | NNN                                                                                                  | -                                                                                                                                                          | -                                                                                                                                                                                                                                                                                |
| 3,107 SF | NNN                                                                                                  | -                                                                                                                                                          | -                                                                                                                                                                                                                                                                                |
| 2,800 SF | NNN                                                                                                  | CALL FOR PRICING                                                                                                                                           | FULLY BUILT OUT RESTAURANT SPACE                                                                                                                                                                                                                                                 |
| 1,900 SF | NNN                                                                                                  | CALL FOR PRICING                                                                                                                                           | -                                                                                                                                                                                                                                                                                |
| 1,000 SF | NNN                                                                                                  | -                                                                                                                                                          | -                                                                                                                                                                                                                                                                                |
| 0 SF     | NNN                                                                                                  | -                                                                                                                                                          | -                                                                                                                                                                                                                                                                                |
|          | 1,458 SF  1,228 SF  0 SF  2,650 SF  1,104 SF  0 SF  2,153 SF  2,153 SF  3,107 SF  2,800 SF  1,900 SF | 1,458 SF NNN  1,228 SF NNN  0 SF NNN  2,650 SF NNN  1,104 SF NNN  0 SF NNN  0 SF NNN  2,153 SF NNN  2,153 SF NNN  2,153 SF NNN  1,900 SF NNN  1,900 SF NNN | 1,458 SF NNN CALL FOR PRICING  1,228 SF NNN CALL FOR PRICING  0 SF NNN -  2,650 SF NNN CALL FOR PRICING  1,104 SF NNN -  0 SF NNN -  2,153 SF NNN -  2,153 SF NNN -  2,800 SF NNN CALL FOR PRICING  1,900 SF NNN CALL FOR PRICING  1,900 SF NNN CALL FOR PRICING  1,000 SF NNN - |

# **TIERRA DEL SOL**

1606 E Bell Rd Phoenix, AZ 85022

| SUITE               | TENANT             | SIZE     | ТҮРЕ | RATE | DESCRIPTION |
|---------------------|--------------------|----------|------|------|-------------|
| BLDG 1618 - 105     | ALLSTATE INSURANCE | 0 SF     | NNN  | -    | -           |
| BLDG 1618 - 106     | FOOT SPA           | 0 SF     | NNN  | -    | -           |
| BLDG 1618 - 107     | KARMA TATTOO       | 1,100 SF | NNN  | -    | -           |
| BLDG 1618 - 104     | NY HAIR BARBER     | 0 SF     | NNN  | -    | -           |
| BLDG 1618 - 101-103 | HORNBILL SUSHI     | 2,920 SF | NNN  | -    | -           |