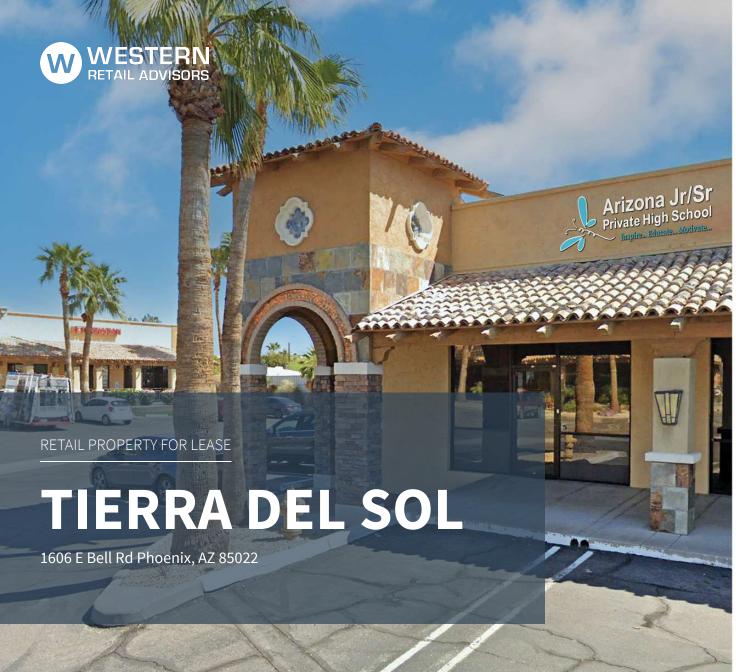

#### **LOCATION DESCRIPTION**

NEC Bell Rd & 16th St 1606 E Bell Road

#### **PROPERTY HIGHLIGHTS**

- FULLY BUILT OUT RESTAURANT AVAILABLE 2,800 SF
- ADDITIONAL SPACES AVAILABLE FROM 1,228 SF
- Over 58,000 vehicles per day pass East and West on Bell Road
- More than 150 parking spaces