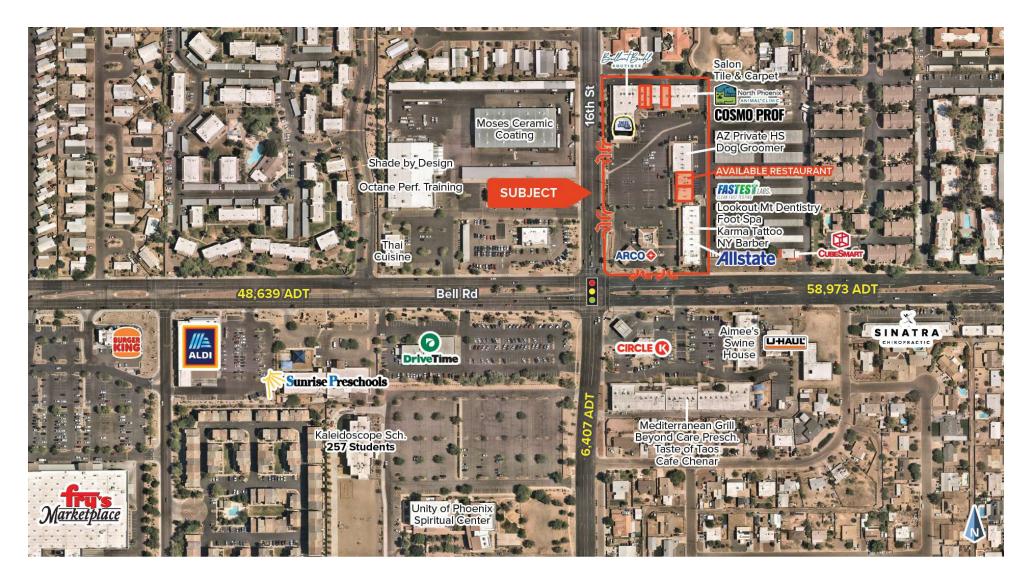

#### **LOCATION DESCRIPTION**

NEC Bell Rd & 16th St 1606 E Bell Road

#### **PROPERTY HIGHLIGHTS**

- FULLY BUILT OUT RESTAURANT AVAILABLE 2,800 SF
- ADDITIONAL SPACES AVAILABLE FROM 1,228 SF
- Over 58,000 vehicles per day pass East and West on Bell Road
- More than 150 parking spaces