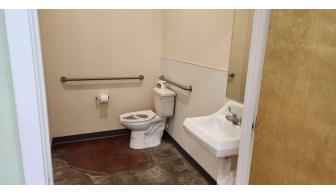

#### **PROPERTY OVERVIEW**

Discover a 2,000 square foot office/flex/retail space featuring striking 12-foot exposed joist ceilings and spiral ducts running throughout. Become a part of the bourgeoning area of St Pete alongside Keg Connect and Bandit Coffee in this thoughtfully renovated, easily accessible, and well-equipped office building. The air-conditioned space offers a versatile layout, recently built out by the owner into a state-of-the-art collaborative office or production area with modern loft finishes, complete with ADA-compliant restroom facilities and a private breakroom and office. Additionally, there's the option to lease up to 2,000 square feet of storage space in the adjoining warehouse.

### Additional Photos 701 DR MARTIN LUTHER KING JR ST S, ST PETERSBURG, FL 33705