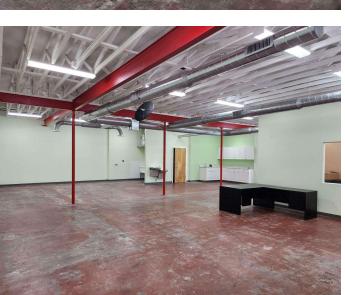

#### **PROPERTY OVERVIEW**

Discover a 2,000 square foot office/flex/retail space featuring striking 12-foot exposed joist ceilings and spiral ducts running throughout. Become a part of the bourgeoning area of St Pete alongside Keg Connect and Bandit Coffee in this thoughtfully renovated, easily accessible, and well-equipped office building. The air-conditioned space offers a versatile layout, recently built out by the owner into a state-of-the-art collaborative office or production area with modern loft finishes, complete with ADA-compliant restroom facilities and a private breakroom and office. Additionally, there's the option to lease up to 2,000 square feet of storage space in the adjoining warehouse.

### Additional Photos 701 DR MARTIN LUTHER KING JR ST S, ST PETERSBURG, FL 33705