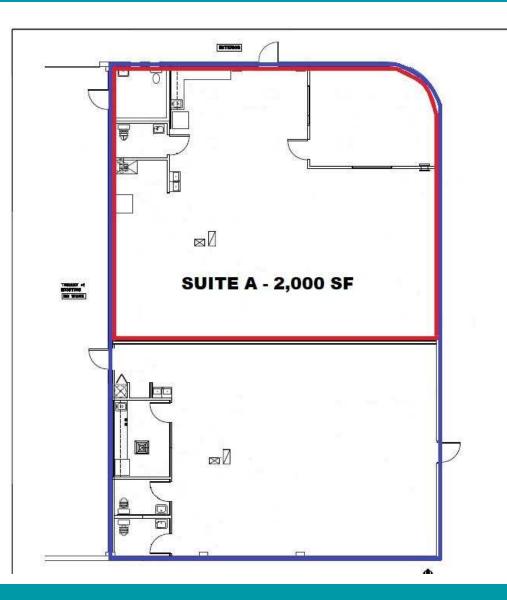

itioned space offers a versatile layout, recently built out by the owner into a state-of-the-art collaborative office or production area with modern loft finishes, complete with ADA-compliant restroom facilities and a private breakroom and office. Additionally, there's the option to lease up to 2,000 square feet of storage space in the adjoining warehouse.

#### **PROPERTY HIGHLIGHTS**

- Private, gated and fenced in parking
- 2,000 of air conditioned space
- Owner has built interior out a new state-of-the art collaborative office/production or flex spaces with loft finishes
- Easy access to 175/275 and to DTSP



### Additional Photos 701 DR MARTIN LUTHER KING JR ST S, ST PETERSBURG, FL 33705



















# **Floor Plans** 701 DR MARTIN LUTHER KING JR ST S, ST PETERSBURG, FL 33705





## **Location Map** 701 DR MARTIN LUTHER KING JR ST S, ST PETERSBURG, FL 33705





### **Demographics Map & Report** 701 DR MARTIN LUTHER KING JR ST S, ST PETERSBURG, FL 33705

| POPULATION                              | 0.25 MILES               | 0.5 MILES                 | 1 MILE                  |
|-----------------------------------------|--------------------------|---------------------------|-------------------------|
| Total Population                        | 792                      | 4,186                     | 15,920                  |
| Average Age                             | 39.8                     | 43.2                      | 41.5                    |
| Average Age (Male)                      | 42.6                     | 43.0                      | 42.4