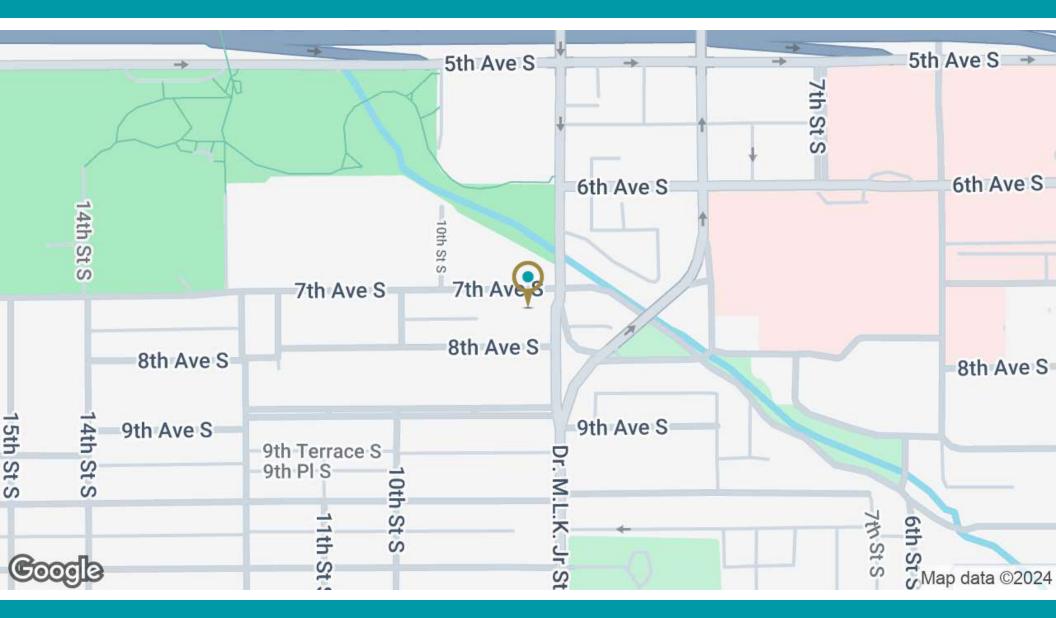

e-of-the-art collaborative office or production area with modern loft finishes, complete with ADA-compliant restroom facilities and a private breakroom and office. Additionally, there's the option to lease up to 2,000 square feet of storage space in the adjoining warehouse.

#### **PROPERTY HIGHLIGHTS**

- Private, gated and fenced in parking
- 2,000 of air conditioned space
- Owner has built interior out a new state-of-the art collaborative office/production or flex spaces with loft finishes
- Easy access to 175/275 and to DTSP



### Additional Photos 701 DR MARTIN LUTHER KING JR ST S, ST PETERSBURG, FL 33705



















# **Floor Plans** 701 DR MARTIN LUTHER KING JR ST S, ST PETERSBURG, FL 33705





## **Location Map** 701 DR MARTIN LUTHER KING JR ST S, ST PETERSBURG, FL 33705





### **Demographics Map & Report** 701 DR MARTIN LUTHER KING JR ST S, ST PETERSBURG, FL 33705

| POPULATION                              | 0.25 MILES               | 0.5 MILES                 | 1 MILE                  |
|-----------------------------------------|--------------------------|---------------------------|-------------------------|
| Total Population                        | 792                      | 4,186                     | 15,920                  |
| Average Age                             | 39.8                     | 43.2                      | 41.5                    |
| Average Age (Male)                      | 42.6                     | 43.0                      | 42.4                    |
| Average Age (Female)                    | 37.0                     | 41.9