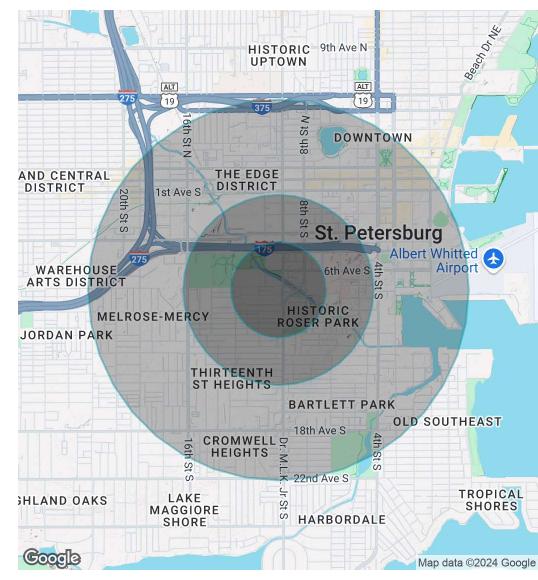

### **Demographics Map & Report** 701 DR MARTIN LUTHER KING JR ST S, ST PETERSBURG, FL 33705

| POPULATION                              | 0.25 MILES               | 0.5 MILES                 | 1 MILE                  |
|-----------------------------------------|--------------------------|---------------------------|-------------------------|
| Total Population                        | 792                      | 4,186                     | 15,920                  |
| Average Age                             | 39.8                     | 43.2                      | 41.5                    |
| Average Age (Male)                      | 42.6                     | 43.0                      | 42.4                    |
| Average Age (Female)                    | 37.0                     | 41.9                      | 40.7                    |
|                                         |                          |                           |                         |
|                                         |                          |                           |                         |
| HOUSEHOLDS & INCOME                     | 0.25 MILES               | 0.5 MILES                 | 1 MILE                  |
| HOUSEHOLDS & INCOME<br>Total Households | <b>0.25 MILES</b><br>461 | <b>0.5 MILES</b><br>2,969 | <b>1 MILE</b><br>10,536 |
|                                         |                          |                           |                         |
| Total Households                        | 461                      | 2,969                     | 10,536                  |
| Total Households<br># of Persons per HH | 461<br>1.7               | 2,969<br>1.4              | 10,536<br>1.5           |