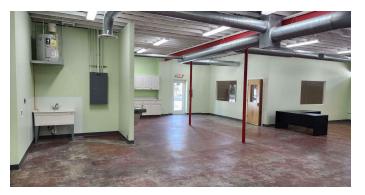

#### **PROPERTY OVERVIEW**

Discover a 2,000 square foot office/flex/retail space featuring striking 12-foot exposed joist ceilings and spiral ducts running throughout. Become a part of the bourgeoning area of St Pete alongside Keg Connect and Bandit Coffee in this thoughtfully renovated, easily accessible, and well-equipped office building. The air-conditioned space offers a versatile layout, recently built out by the owner into a state-of-the-art collaborative office or production area with modern loft finishes, complete with ADA-compliant restroom facilities and a private breakroom and office. Additionally, there's the option to lease up to 2,000 square feet of storage space in the adjoining warehouse.

#### **PROPERTY HIGHLIGHTS**

- Private, gated and fenced in parking
- 2,000 of air conditioned space
- Owner has built interior out a new state-of-the art collaborative office/production or flex spaces with loft finishes
- Easy access to 175/275 and to DTSP

### Additional Photos 701 DR MARTIN LUTHER KING JR ST S, ST PETERSBURG, FL 33705