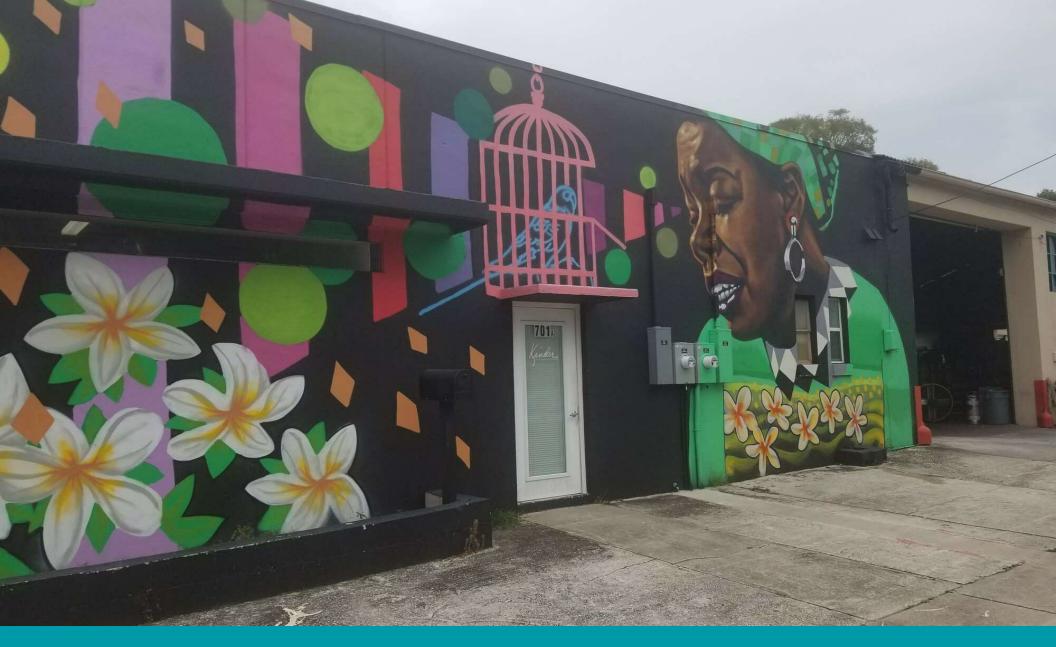

### **Executive Summary** 701 DR MARTIN LUTHER KING JR ST S, ST PETERSBURG, FL 33705

#### **PROPERTY OVERVIEW**

Discover a 2,000 square foot office/flex/retail space featuring striking 12-foot exposed joist ceilings and spiral ducts running throughout. Become a part of the bourgeoning area of St Pete alongside Keg Connect and Bandit Coffee in this thoughtfully renovated, easily accessible, and well-equipped office building. The air-conditioned space offers a versatile layout, recently built out by the owner into a state-of-the-art collaborative office or production area with modern loft finishes, complete with ADA-compliant restroom facilities and a private breakroom and office. Additionally, there's the option to lease up to 2,000 square feet of storage space in the adjoining warehouse.

#### **PROPERTY HIGHLIGHTS**

- Private, gated and fenced in parking
- 2,000 of air conditioned space
- Owner has built interior out a new state-of-the art collaborative office/production or flex spaces with loft finishes
- Easy access to 175/275 and to DTSP