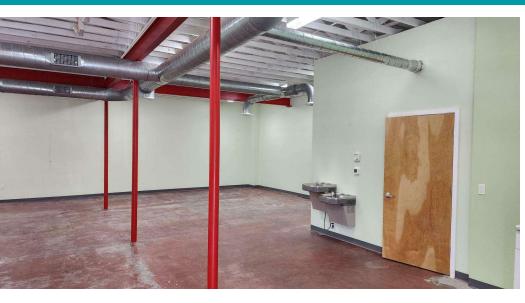

### Additional Photos 701 DR MARTIN LUTHER KING JR ST S, ST PETERSBURG, FL 33705

#### **PROPERTY OVERVIEW**

Discover a 2,000 square foot office/flex/retail space featuring striking 12-foot exposed joist ceilings and spiral ducts running throughout. Become a part of the bourgeoning area of St Pete alongside Keg Connect and Bandit Coffee in this thoughtfully renovated, easily accessible, and well-equipped office building. The air-conditioned space offers a versatile layout, recently built out by the owner into a state-of-the-art collaborative office or production area with modern loft finishes, complete with ADA-compliant restroom facilities and a private breakroom and office. Additionally, there's the option to lease up to 2,000 square feet of storage space in the adjoining warehouse.