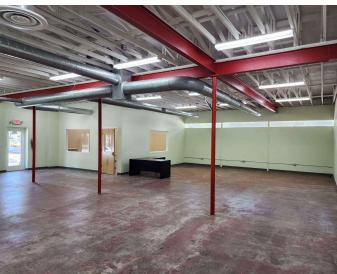

# **Floor Plans** 701 DR MARTIN LUTHER KING JR ST S, ST PETERSBURG, FL 33705

#### **PROPERTY OVERVIEW**

Discover a 2,000 square foot office/flex/retail space featuring striking 12-foot exposed joist ceilings and spiral ducts running throughout. Become a part of the bourgeoning area of St Pete alongside Keg Connect and Bandit Coffee in this thoughtfully renovated, easily accessible, and well-equipped office building. The air-conditioned space offers a versatile layout, recently built out by the owner into a state-of-the-art collaborative office or production area with modern loft finishes, complete with ADA-compliant restroom facilities and a private breakroom and office. Additionally, there's the option to lease up to 2,000 square feet of storage space in the adjoining warehouse.