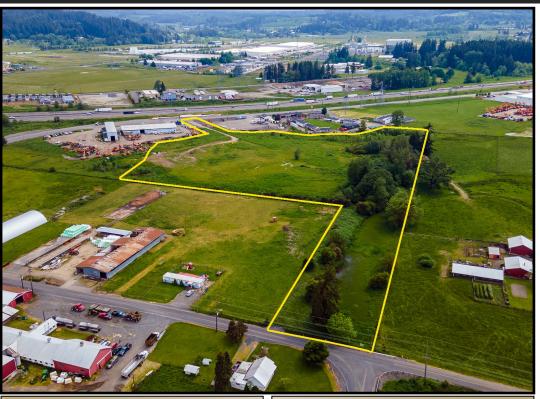

## 277 Hamilton Rd; Chehalis

- . \$1,990,000
- MLS #1947677 & 1950297
- ◆ 14+ acres w/I-5 visibility
- Only 1/2-mile for I-5 Exit (Port of Chehalis)
- Property is in Chehalis City UGA
- Great location
- Wide variety of commercial, industrial, or services uses

- Excellent potential for a multibuilding industrial park
- Currently plotted into 4 lots
- Mid-way-between Seattle & Portland
- Incredible potential in this large freeway visible property

Directions: I-5 Exit 74, south on LaBree Rd to left on Hamilton Rd N to property on right.