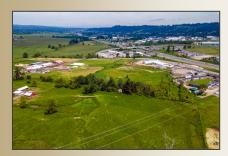

## 277 Hamilton Rd; Chehalis

- . \$1,990,000
- MLS #1947677 & 1950297
- ◆ 14+ acres w/I-5 visibility
- Only 1/2-mile for I-5 Exit (Port of Chehalis)
- Property is in Chehalis City UGA
- Great location
- Wide variety of commercial, industrial, or services uses

- Excellent potential for a multibuilding industrial park
- Currently plotted into 4 lots
- Mid-way-between Seattle & Portland
- Incredible potential in this large freeway visible property

Directions: I-5 Exit 74, south on LaBree Rd to left on Hamilton Rd N to property on right.