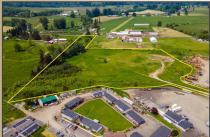

## 277 Hamilton Rd; Chehalis

- . \$1,990,000
- MLS #1947677 & 1950297
- ◆ 14+ acres w/I-5 visibility
- Only 1/2-mile for I-5 Exit (Port of Chehalis)
- Property is in Chehalis City UGA
- Great location
- Wide variety of commercial, industrial, or services uses

- Excellent potential for a multibuilding industrial park
- Currently plotted into 4 lots
- Mid-way-between Seattle & Portland
- Incredible potential in this large freeway visible property

Directions: I-5 Exit 74, south on LaBree Rd to left on Hamilton Rd N to property on right.