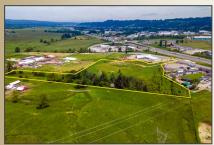

## 277 Hamilton Rd; Chehalis

- . \$1,990,000
- MLS #1947677 & 1950297
- ◆ 14+ acres w/I-5 visibility
- Only 1/2-mile for I-5 Exit (Port of Chehalis)
- Property is in Chehalis City UGA
- Great location
- Wide variety of commercial, industrial, or services uses

- Excellent potential for a multibuilding industrial park
- Currently plotted into 4 lots
- Mid-way-between Seattle & Portland
- Incredible potential in this large freeway visible property

Directions: I-5 Exit 74, south on LaBree Rd to left on Hamilton Rd N to property on right.