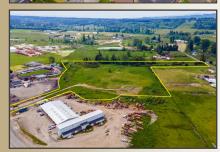

## 277 Hamilton Rd; Chehalis

- . \$1,990,000
- MLS #1947677 & 1950297
- ◆ 14+ acres w/I-5 visibility
- Only 1/2-mile for I-5 Exit (Port of Chehalis)
- Property is in Chehalis City UGA
- Great location
- Wide variety of commercial, industrial, or services uses

- Excellent potential for a multibuilding industrial park
- Currently plotted into 4 lots
- Mid-way-between Seattle & Portland
- Incredible potential in this large freeway visible property

Directions: I-5 Exit 74, south on LaBree Rd to left on Hamilton Rd N to property on right.