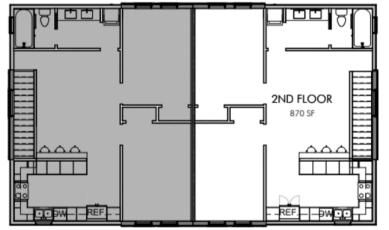

### **Executive Summary**

This offering consists of a 14,000 sq ft lot and fully approved plans for 8 units, 4 duplexes of 3 bedroom 1 bath units with attached 2 car garages. Plus, the city of Lompoc is agreeable to convert two of the garages to ADUs for a total of 10 units, 8 3bedroom 1 baths and 2 Garage converstion ADUS. In most jurisdictions in California, starting a project at this point saves you three years of planning. Close escrow, pay city fees and start construction.

### Design

These 8 homes were designed with efficient use of land and interior space in mind. Consisting of a garage and bedroom on the ground level and living, kitchen and 2 bedrooms on the second floor, these homes are comfortable and spacious. The exterior boasts an agate stucco finish with Hardie Lap siding defining space and mass.