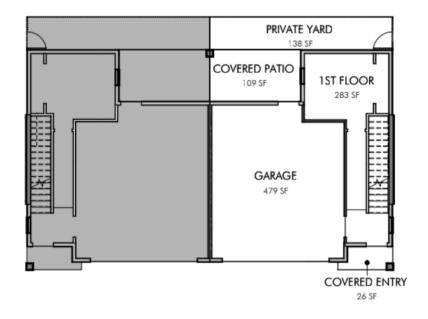

### **Executive Summary**

This offering consists of a 14,000 sq ft lot and fully approved plans for 8 units, 4 duplexes of 3 bedroom 1 bath units with attached 2 car garages. Plus, the city of Lompoc is agreeable to convert two of the garages to ADUs for a total of 10 units, 8 3bedroom 1 baths and 2 Garage converstion ADUS. In most jurisdictions in California, starting a project at this point saves you three years of planning. Close escrow, pay city fees and start construction.

### Design

These 8 homes were designed with efficient use of land and interior space in mind. Consisting of a garage and bedroom on the ground level and living, kitchen and 2 bedrooms on the second floor, these homes are comfortable and spacious. The exterior boasts an agate stucco finish with Hardie Lap siding defining space and mass.