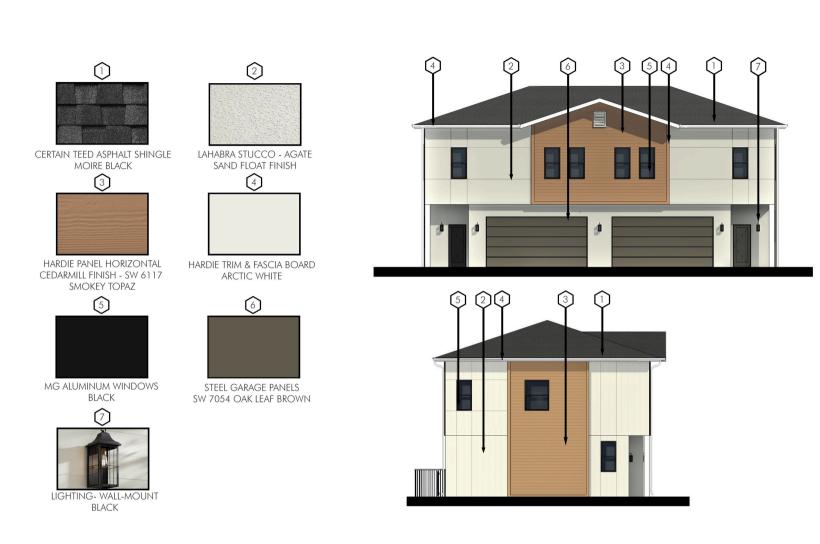

### Design

These 8 homes were designed with efficient use of land and interior space in mind. Consisting of a garage and bedroom on the ground level and living, kitchen and 2 bedrooms on the second floor, these homes are comfortable and spacious. The exterior boasts an agate stucco finish with Hardie Lap siding defining space and mass.