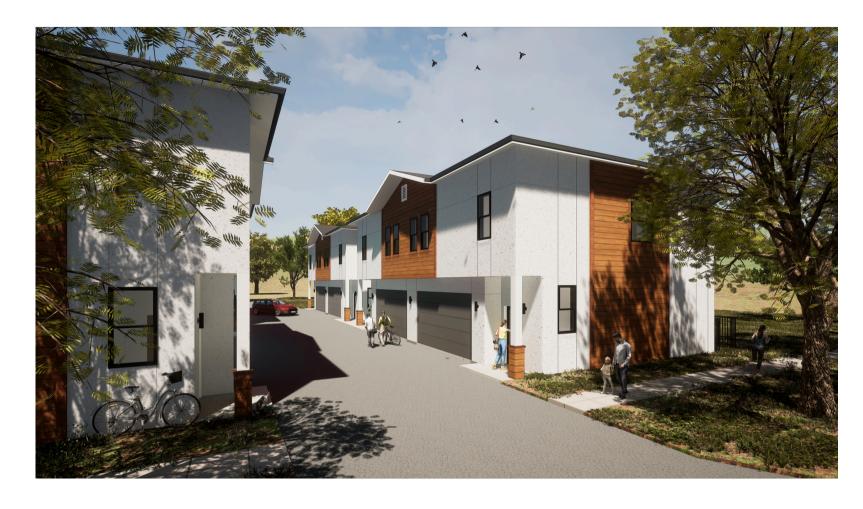

### **Executive Summary**

This offering consists of a 14,000 sq ft lot and fully approved plans for 8 units, 4 duplexes of 3 bedroom 1 bath units with attached 2 car garages. Plus, the city of Lompoc is agreeable to convert two of the garages to ADUs for a total of 10 units, 8 3bedroom 1 baths and 2 Garage converstion ADUS. In most jurisdictions in California, starting a project at this point saves you three years of planning. Close escrow, pay city fees and start construction.

### Design

These 8 homes were designed with efficient use of land and interior space in mind. Consisting of a garage and bedroom on the ground level and living, kitchen and 2 bedrooms on the second floor, these homes are comfortable and spacious. The exterior boasts an agate stucco finish with Hardie Lap siding defining space and mass.

### 518 N. T St. Lompoc CA

518 N T Street is located in the heart of Lompoc. 9.5 miles to the beach, the city of Lompoc provides a mild mediterranian climate year round. Less than 10 miles from Vandenberg Space Force base with consistently growing Space X launch schedules, 53 miles to Santa Barbara and 27 miles to Santa Maria.