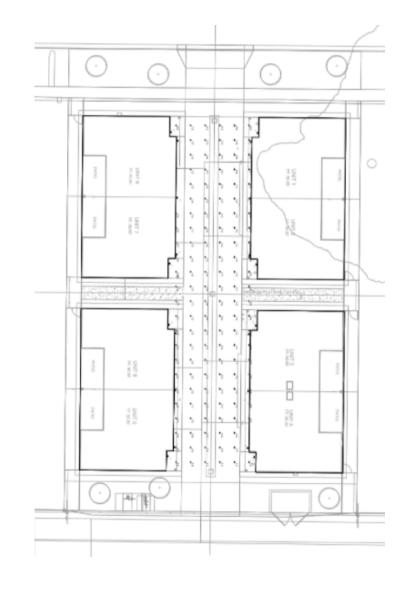

### **Executive Summary**

This offering consists of a 14,000 sq ft lot and fully approved plans for 8 units, 4 duplexes of 3 bedroom 1 bath units with attached 2 car garages. Plus, the city of Lompoc is agreeable to convert two of the garages to ADUs for a total of 10 units, 8 3bedroom 1 baths and 2 Garage converstion ADUS. In most jurisdictions in California, starting a project at this point saves you three years of planning. Close escrow, pay city fees and start construction.

### Design

These 8 homes were designed with efficient use of land and interior space in mind. Consisting of a garage and bedroom on the ground level and living, kitchen and 2 bedrooms on the second floor, these homes are comfortable and spacious. The exterior boasts an agate stucco finish with Hardie Lap siding defining space and mass.