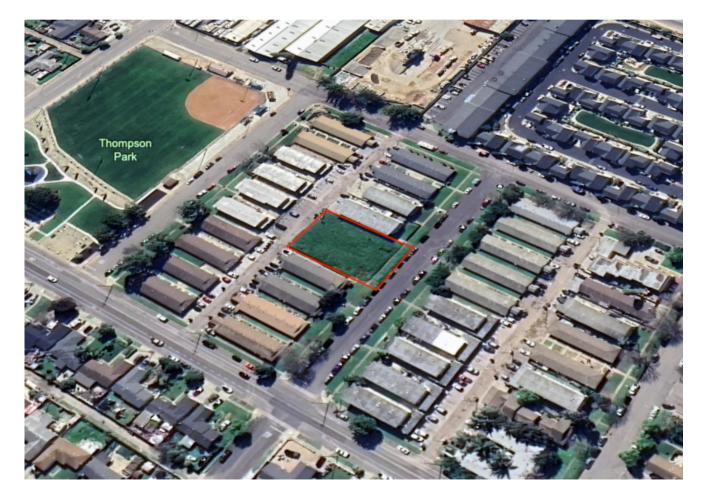

### 518 N. T St. Lompoc CA

518 N T Street is located in the heart of Lompoc. 9.5 miles to the beach, the city of Lompoc provides a mild mediterranian climate year round. Less than 10 miles from Vandenberg Space Force base with consistently growing Space X launch schedules, 53 miles to Santa Barbara and 27 miles to Santa Maria.