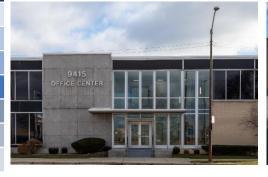

#### 9415 S. Western Ave, Chicago, IL, 60643

**Features Include:** 9415 South Western Avenue in Chicago is a professional office and medical building located at 95th and Western Avenue in the Beverly community adjacent to Evergreen Park. The southwest corner of the intersection is home of the 28 acre Evergreen Plaza redevelopment. The indoor mall was converted by Lormax Stern Development Corporation into a retail center anchored by Whole Foods, Burlington, DSW, TJ Maxx, Planet Fitness, Ulta Beauty, Petco and many restaurants including Applebee's, Starbucks, MOD Pizza and other specialty groups. The northwest corner of the intersection is another large retail complex anchored by Sam's Club, Walmart, Meijer, Menard's, Michael's and Ross. The property is also just two blocks from Little Company of Mary Hospital in Evergreen Park.

### 9415 S. Western Ave, Chicago, IL, 60643

**Additional Information:** The property is located in Evergreen and is home to 45,000 square feet of office and medical space. Evergreen is known for the 50-acre Evergreen Park, and the 257-acre Dan Ryan Woods, both serving as an attraction to the surrounding communities. The office building is in proximity to prominent retailers located on the southwest and northwest corners of Western and 95<sup>th</sup>, such as Potbelly's, Walmart, Sam's Club, Applebee's, Menard's, and Meijer's.