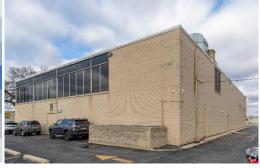

# Located in the Heart of Evergreen in South Chicago: 9415 S. Western Ave

4747 W. Peterson Ave., Chicago, IL 60646 P: 773-736-4100 E: info@imperialrealtyco.com www.imperialrealtyco.com

#### 9415 S. Western Ave, Chicago, IL, 60643

**Features Include:** 9415 South Western Avenue in Chicago is a professional office and medical building located at 95th and Western Avenue in the Beverly community adjacent to Evergreen Park. The southwest corner of the intersection is home of the 28 acre Evergreen Plaza redevelopment. The indoor mall was converted by Lormax Stern Development Corporation into a retail center anchored by Whole Foods, Burlington, DSW, TJ Maxx, Planet Fitness, Ulta Beauty, Petco and many restaurants including Applebee's, Starbucks, MOD Pizza and other specialty groups. The northwest corner of the intersection is another large retail complex anchored by Sam's Club, Walmart, Meijer, Menard's, Michael's and Ross. The property is also just two blocks from Little Company of Mary Hospital in Evergreen Park.