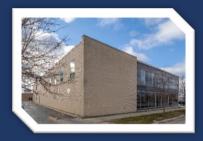

#### 9415 S. Western Ave, Chicago, IL, 60643

**Features Include:** 9415 South Western Avenue in Chicago is a professional office and medical building located at 95th and Western Avenue in the Beverly community adjacent to Evergreen Park. The southwest corner of the intersection is home of the 28 acre Evergreen Plaza redevelopment. The indoor mall was converted by Lormax Stern Development Corporation into a retail center anchored by Whole Foods, Burlington, DSW, TJ Maxx, Planet Fitness, Ulta Beauty, Petco and many restaurants including Applebee's, Starbucks, MOD Pizza and other specialty groups. The northwest corner of the intersection is another large retail complex anchored by Sam's Club, Walmart, Meijer, Menard's, Michael's and Ross. The property is also just two blocks from Little Company of Mary Hospital in Evergreen Park.

### 9415 S. Western Ave, Chicago, IL, 60643

**Additional Information:** The property is located in Evergreen and is home to 45,000 square feet of office and medical space. Evergreen is known for the 50-acre Evergreen Park, and the 257-acre Dan Ryan Woods, both serving as an attraction to the surrounding communities. The office building is in proximity to prominent retailers located on the southwest and northwest corners of Western and 95<sup>th</sup>, such as Potbelly's, Walmart, Sam's Club, Applebee's, Menard's, and Meijer's.