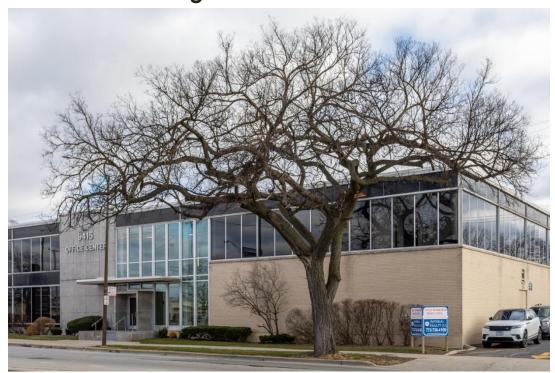

# Located in the Heart of Evergreen in South Chicago: 9415 S. Western Ave

4747 W. Peterson Ave., Chicago, IL 60646 P: 773-736-4100 E: info@imperialrealtyco.com www.imperialrealtyco.com

#### 9415 S. Western Ave, Chicago, IL, 60643

**Features Include:** 9415 South Western Avenue in Chicago is a professional office and medical building located at 95th and Western Avenue in the Beverly community adjacent to Evergreen Park. The southwest corner of the intersection is home of the 28 acre Evergreen Plaza redevelopment. The indoor mall was converted by Lormax Stern Development Corporation into a retail center anchored by Whole Foods, Burlington, DSW, TJ Maxx, Planet Fitness, Ulta Beauty, Petco and many restaurants including Applebee's, Starbucks, MOD Pizza and other specialty groups. The northwest corner of the intersection is another large retail complex anchored by Sam's Club, Walmart, Meijer, Menard's, Michael's and Ross. The property is also just two blocks from Little Company of Mary Hospital in Evergreen Park.