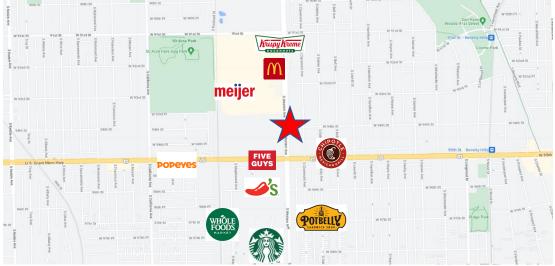

#### 9415 S. Western Ave, Chicago, IL, 60643

**Features Include:** 9415 South Western Avenue in Chicago is a professional office and medical building located at 95th and Western Avenue in the Beverly community adjacent to Evergreen Park. The southwest corner of the intersection is home of the 28 acre Evergreen Plaza redevelopment. The indoor mall was converted by Lormax Stern Development Corporation into a retail center anchored by Whole Foods, Burlington, DSW, TJ Maxx, Planet Fitness, Ulta Beauty, Petco and many restaurants including Applebee's, Starbucks, MOD Pizza and other specialty groups. The northwest corner of the intersection is another large retail complex anchored by Sam's Club, Walmart, Meijer, Menard's, Michael's and Ross. The property is also just two blocks from Little Company of Mary Hospital in Evergreen Park.

### 9415 S. Western Ave, Chicago, IL, 60643

**Additional Information:** The property is located in Evergreen and is home to 45,000 square feet of office and medical space. Evergreen is known for the 50-acre Evergreen Park, and the 257-acre Dan Ryan Woods, both serving as an attraction to the surrounding communities. The office building is in proximity to prominent retailers located on the southwest and northwest corners of Western and 95<sup>th</sup>, such as Potbelly's, Walmart, Sam's Club, Applebee's, Menard's, and Meijer's.