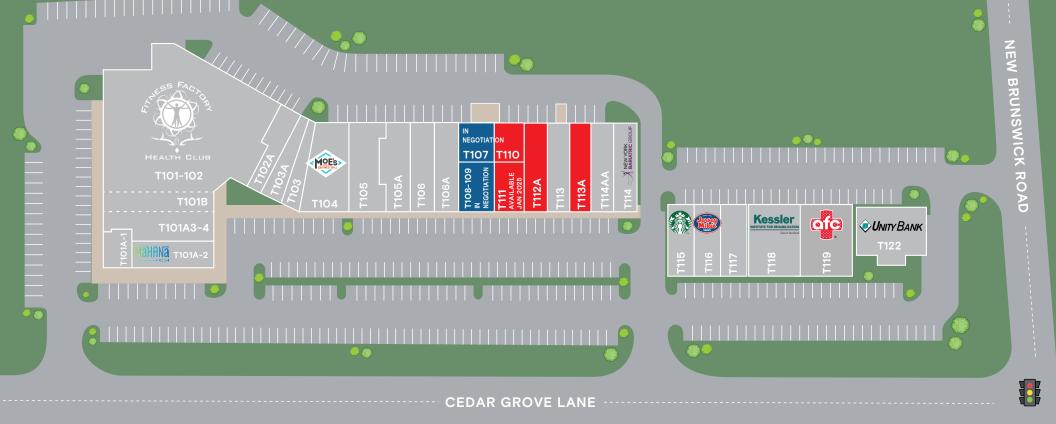

### **Tenant Roster**

| T101A-1 Joyce Creamery & Bubble Tea | T103A Valhallan E-Sports Gaming | T106A Kunson Nails II                                    | T113 Gilded Raven Games                                 | T117 MJS Affordable Kitchen |
|-------------------------------------|---------------------------------|----------------------------------------------------------|---------------------------------------------------------|-----------------------------|
| T101A-2 Mahana Fresh                | T103 King Palace Chinese        | T107 In Negotiation                                      | T113A Derma Laser Center 1,580 SF (Available for Lease) | T118 Kessler Rehabilitation |
| T101A3-4 The Fitness Factory        | T104 Moe's Southwest Grill      | T108-109 In Negotiation                                  | T114AA JEI Learning Center                              | T119 AFC Urgent Care        |
| T101-102 The Fitness Factory        | T105 Kurry Zone                 | T110 ESG Books 800 SF (Available for Lease)              | T114 NY Bariatric Group                                 | T122 Unity Bank             |
| T101B The Fitness Factory           | T105A Piazza Orsillo            | T111 1,549 SF (Available 1/25) Can be combined with T110 | T116 Jersey Mike's                                      |                             |
| T102A Jo-Sho                        | T106 Karate Studio              | T112A La Ritz Cleaners 1,549 SF (Available for Lease)    | T115 Starbucks                                          |                             |
|                                     |                                 |                                                          |                                                         |                             |