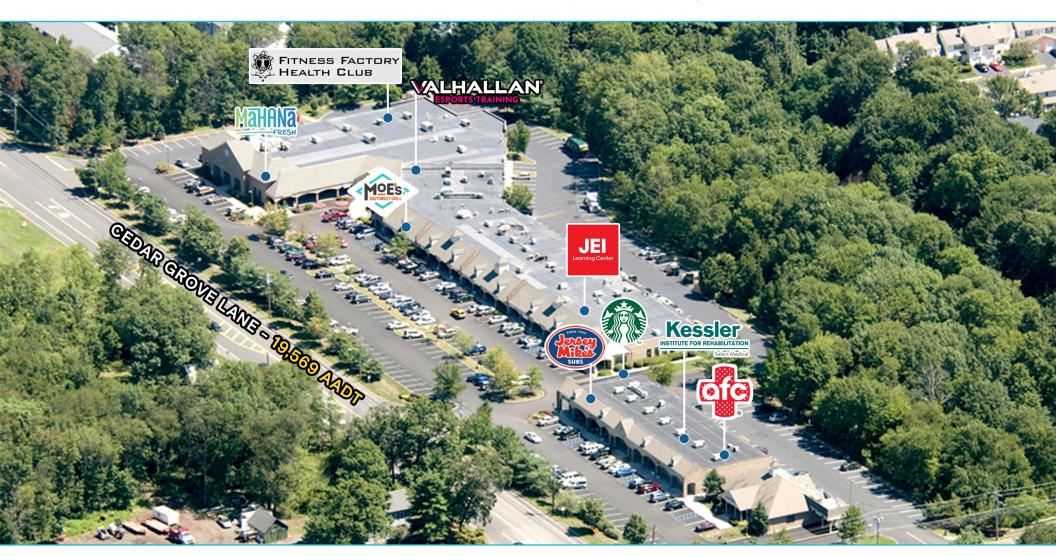

| TRAFFIC COUNTS   |              |
|------------------|--------------|
| CEDAR GROVE LANE | 19,569 AADT  |
| EASTON AVENUE    | 41,147 AADT  |
| INTERSTATE 287   | 142,932 AADT |

### **Tenant Roster**

| T101A-1 Joyce Creamery & Bubble Tea | T103A Valhallan E-Sports Gaming | T106A Kunson Nails II                                    | T113 Gilded Raven Games                                 | T117 MJS Affordable Kitchen |
|-------------------------------------|---------------------------------|----------------------------------------------------------|---------------------------------------------------------|-----------------------------|
| T101A-2 Mahana Fresh                | T103 King Palace Chinese        | T107 In Negotiation                                      | T113A Derma Laser Center 1,580 SF (Available for Lease) | T118 Kessler Rehabilitation |
| T101A3-4 The Fitness Factory        | T104 Moe's Southwest Grill      | T108-109 In Negotiation                                  | T114AA JEI Learning Center                              | T119 AFC Urgent Care        |
| T101-102 The Fitness Factory        | T105 Kurry Zone                 | T110 ESG Books 800 SF (Available for Lease)              | T114 NY Bariatric Group                                 | T122 Unity Bank             |
| T101B The Fitness Factory           | T105A Piazza Orsillo            | T111 1,549 SF (Available 1/25) Can be combined with T110 | T116 Jersey Mike's                                      |                             |
| T102A Jo-Sho                        | T106 Karate Studio              | T112A La Ritz Cleaners 1,549 SF (Available for Lease)    | T115 Starbucks                                          |                             |
|                                     |                                 |                                                          |                                                         |                             |