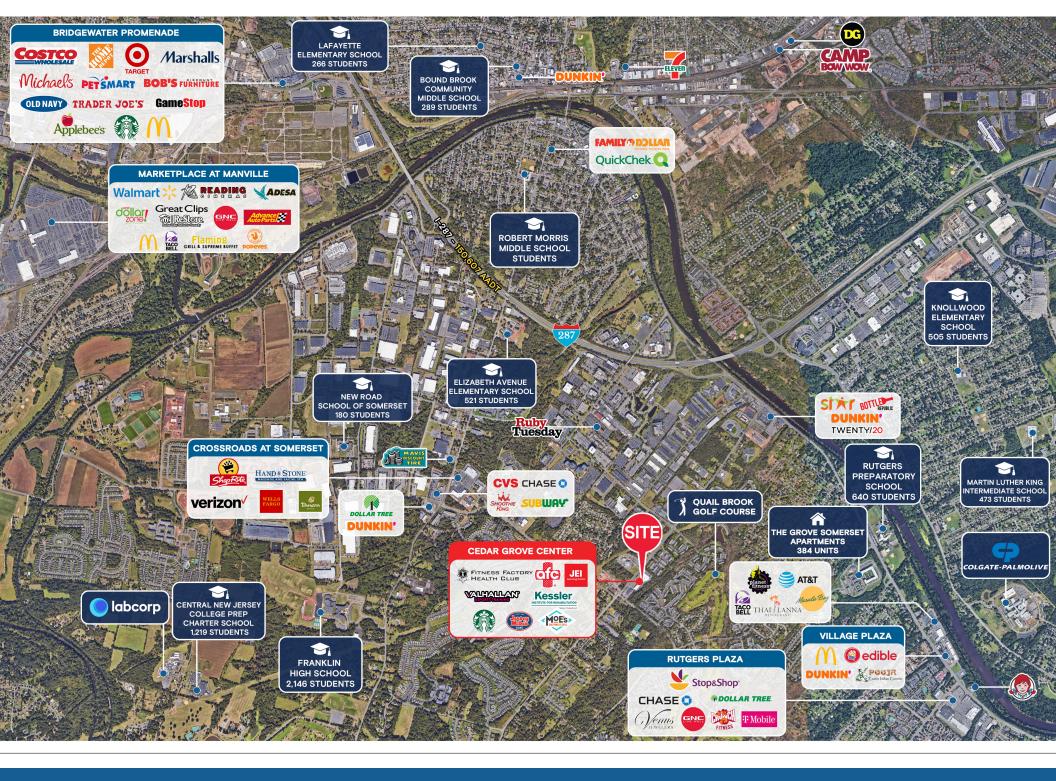

#### **HIGHLIGHTS**

- 70,000 SF community shopping center
- Located off of Interstate 287 and Easton Avenue
- Situated within 10 miles of all 3 Rutgers University campuses, home to over 71.000 students
- Approximately 2,000 hotel rooms within a 2 mile radius
- Ideal uses include full and quick service restaurants, service oriented retail and an immediate care facility