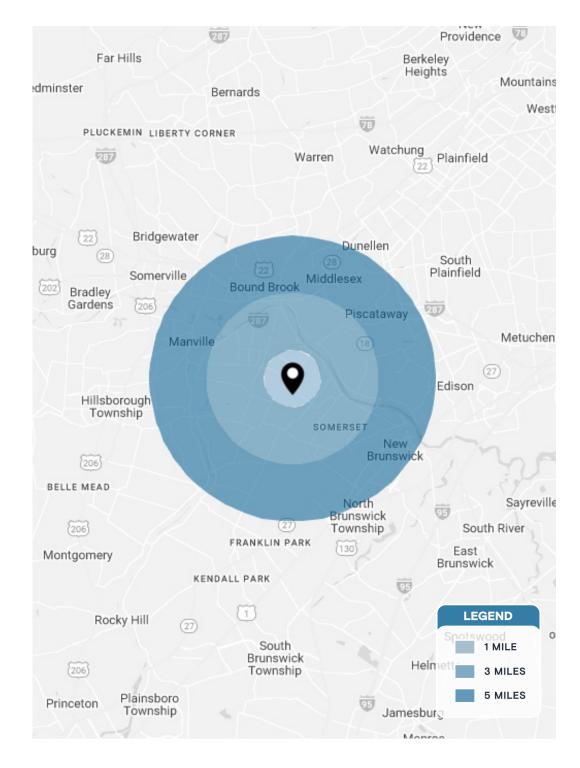

| DEMOGRAPHICS      | 1 MILE    | 3 MILES   | 5 MILES   |
|-------------------|-----------|-----------|-----------|
| POPULATION        | 7,411     | 59,072    | 226,575   |
| HOUSEHOLDS        | 3,197     | 22,211    | 75,175    |
| EMPLOYEES         | 5,662     | 29,714    | 132,712   |
| AVERAGE HH INCOME | \$139,669 | \$133,677 | \$126,365 |