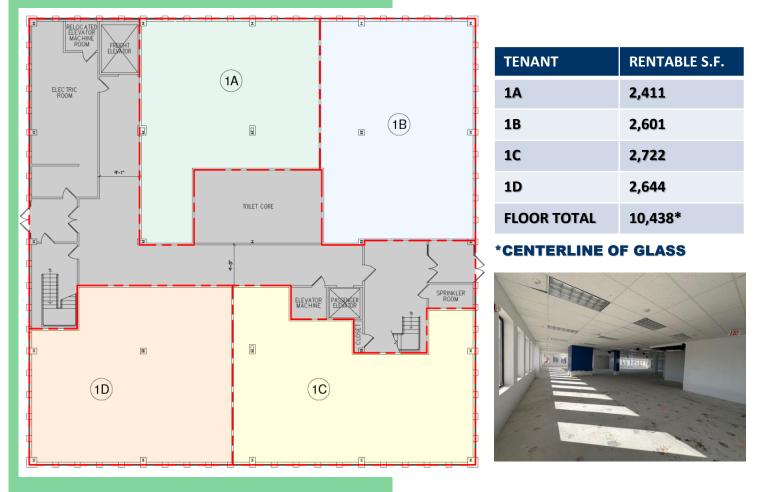

## FOR LEASE 3,000 – 21,000 SF Available

Discover a free-standing, first-class office building with visibility on 7th North Street, just off Buckley Road. Building is serviced by two convenient entrances and an abundance of free parking. Easy access to all major highways.