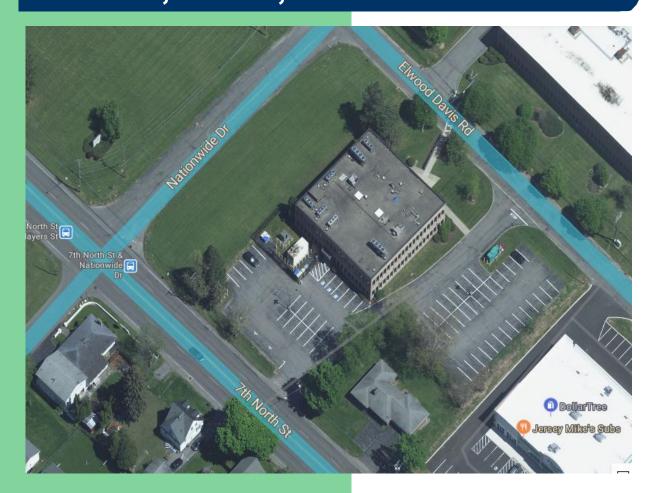

## FOR LEASE 3,000 – 21,000 SF Available

Discover a free-standing, first-class office building with visibility on 7th North Street, just off Buckley Road. Building is serviced by two convenient entrances and an abundance of free parking. Easy access to all major highways.