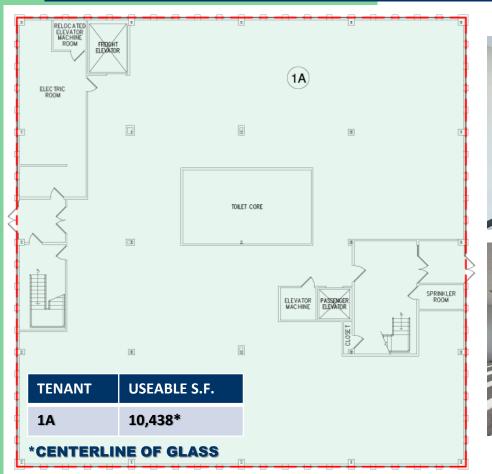

Conveniently Located Near: Restaurants Hotels Shopping Centers Banks

This building features new first-class lobbies and tenant spaces!

COR CNY BROKERAGE COMPANY, LLC . 542 TOWNE DRIVE . FAYETTEVILLE, NY 13066

Kerry Mannion, SIOR Real Estate Broker 315.663.2100 – EXT. #328 kmannion@corcompanies.com

Brian F. Maher Associate Real Estate Broker 315.663.2100 – EXT. #389 bmaher@corcompanies.com

# 315-663-2100

## FOR LEASE 3,000 – 21,000 SF Available



COR CNY BROKERAGE COMPANY, LLC . 542 TOWNE DRIVE . FAYETTEVILLE, NY 13066

### **Kerry Mannion, SIOR**

Real Estate Broker 315.663.2100 – EXT. #328 kmannion@corcompanies.com

### Brian F. Maher

Associate Real Estate Broker 315.663.2100 – EXT. #389 bmaher@corcompanies.com

# 315-663-2100

SIOR

**FOR LEASE** 

3,000 - 21,000 SF Available





SIOR

#### COR CNY BROKERAGE COMPANY, LLC . 542 TOWNE DRIVE . FAYETTEVILLE, NY 13066

### **Kerry Mannion, SIOR**

Real Estate Broker 315.663.2100 – EXT. #328 kmannion@corcompanies.com

### **Brian F. Maher**

Associate Real Estate Broker 315.663.2100 – EXT. #389 bmaher@corcompanies.com

# 315-663-2100

# **FOR LEASE** 3,000 – 21,000 SF Available



COR CNY BROKERAGE COMPANY, LLC . 542 TOWNE DRIVE . FAYETTEVILLE, NY 13066

### **Kerry Mannion, SIOR**

Real Estate Broker 315.663.2100 – EXT. #328 kmannion@corcompanies.com

### Brian F. Maher

Associate Real Estate Broker 315.663.2100 – EXT. #389 bmaher@corcompanies.com

# 315-663-2100

SIOR