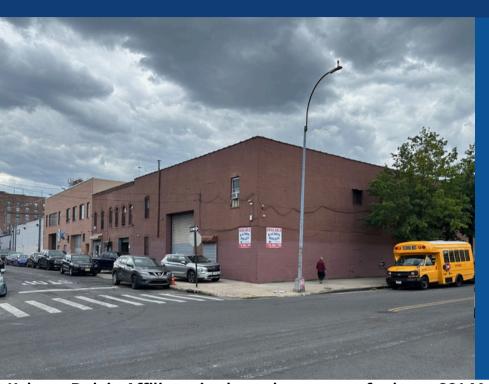

### 681 Morgan Avenue

#### PRIME GREENPOINT WAREHOUSE FOR LEASE

Kalmon Dolgin Affiliates is pleased to present for lease 681 Morgan Avenue in Brooklyn, NY. This space has 6,000 SF on the ground floor and a 4,500 Sq Ft Mezzanine. With valuable features such as a large drive in door, 20' Ceilings, gas heating, floor drains, and office space within. This corner property with exposure to Morgan and Norman Avenue is a perfect spot for any business.