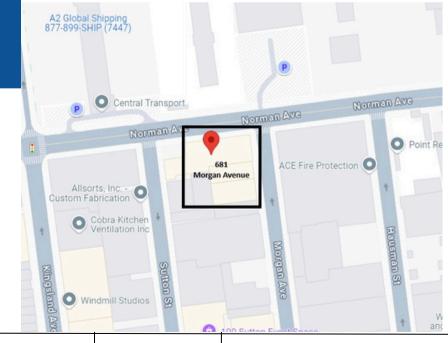

Kalmon Dolgin Affiliates is pleased to present for lease 681 Morgan Avenue in Brooklyn, NY. This space has 6,000 SF on the ground floor and a 4,500 Sq Ft Mezzanine. With valuable features such as a large drive in door, 20' Ceilings, gas heating, floor drains, and office space within. This corner property with exposure to Morgan and Norman Avenue is a perfect spot for any business.