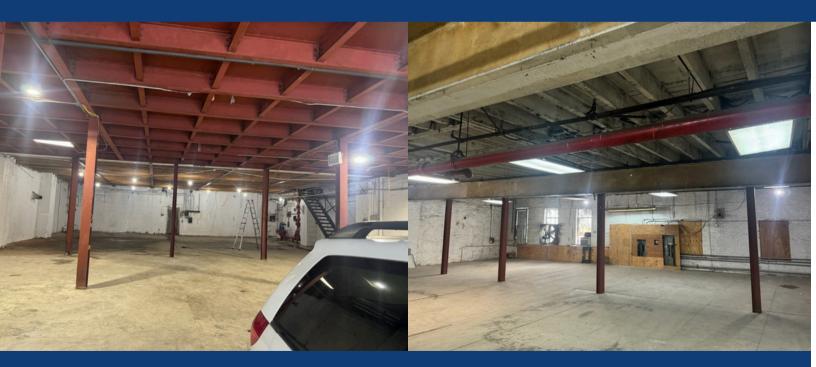

#### **PROPERTY FEATURES:**

Approx.6,000 SF Ground Floor with a 4.500 SF Mezzanine & Office Space

**Large Drive-In Door** 

20' Ceiling

**Gas Heat** 

**Floor Drains** 

Offices

Corner property on Morgan & Norman Avenue

Kalmon Dolgin Affiliates is pleased to present for lease 681 Morgan Avenue in Brooklyn, NY. This space has 6,000 SF on the ground floor and a 4,500 Sq Ft Mezzanine. With valuable features such as a large drive in door, 20' Ceilings, gas heating, floor drains, and office space within. This corner property with exposure to Morgan and Norman Avenue is a perfect spot for any business.