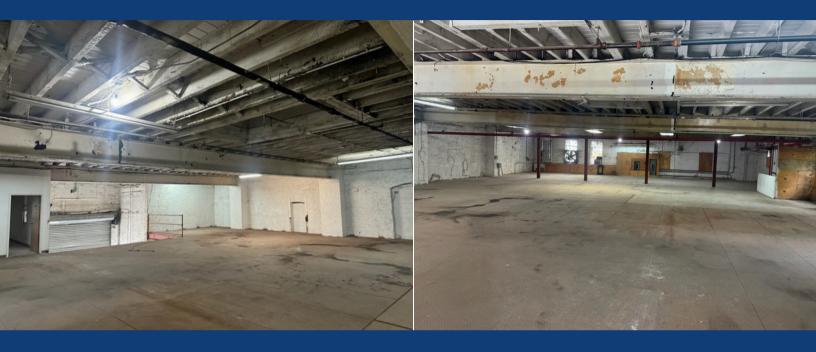

#### **PROPERTY FEATURES:**

Approx.6,000 SF Ground Floor with a 4.500 SF Mezzanine & Office Space

**Large Drive-In Door** 

20' Ceiling

**Gas Heat** 

**Floor Drains** 

Offices

Corner property on Morgan & Norman Avenue

Kalmon Dolgin Affiliates is pleased to present for lease 681 Morgan Avenue in Brooklyn, NY. This space has 6,000 SF on the ground floor and a 4,500 Sq Ft Mezzanine. With valuable features such as a large drive in door, 20' Ceilings, gas heating, floor drains, and office space within. This corner property with exposure to Morgan and Norman Avenue is a perfect spot for any business.