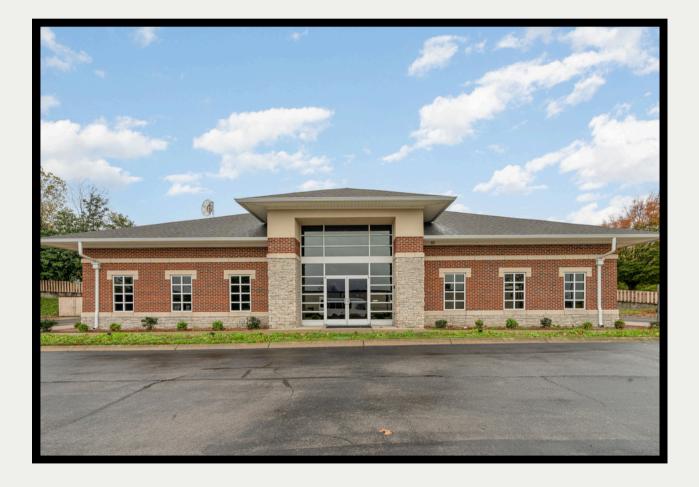

## 1001 MERYLINGER CT

# OFFICE LEASE OPPORTUNITY

Ideal Medical Office Space in Franklin. Situated directly off McEwen Dr. and Cool Spring Blvd. with excellent visibility and access.

The layout is conducive to a medical office with ample natural light, new flooring and cabinetry, and an open plan that can be customized for examination rooms, waiting areas, and administrative offices.

Benefit from high traffic exposure and convenient access with proximity to McEwen Drive, Cool Springs Blvd, and I-65.

## PROPERTY HIGHLIGHTS

- Located in Franklin off McEwen Drive and Cool Springs Blvd.
- Zoned RC-6
- 21 Total Parking Spaces
- Property Type: Commercial Office
- Minutes from I-65
- High Visibility / Traffic Counts