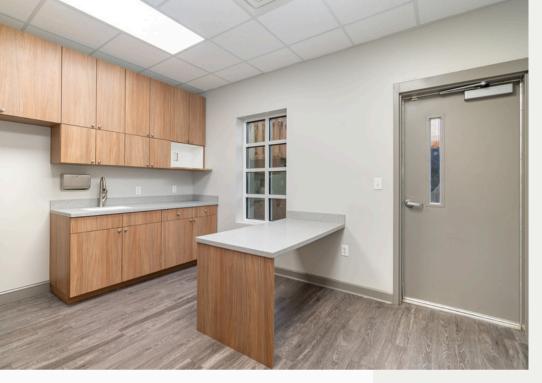

# OFFICE LEASE OPPORTUNITY

Ideal Medical Office Space in Franklin. Situated directly off McEwen Dr. and Cool Spring Blvd. with excellent visibility and access.

The layout is conducive to a medical office with ample natural light, new flooring and cabinetry, and an open plan that can be customized for examination rooms, waiting areas, and administrative offices.

Benefit from high traffic exposure and convenient access with proximity to McEwen Drive, Cool Springs Blvd, and I-65.

## PROPERTY HIGHLIGHTS

- Located in Franklin off McEwen Drive and Cool Springs Blvd.
- Zoned RC-6
- 21 Total Parking Spaces
- Property Type: Commercial Office
- Minutes from I-65
- High Visibility / Traffic Counts