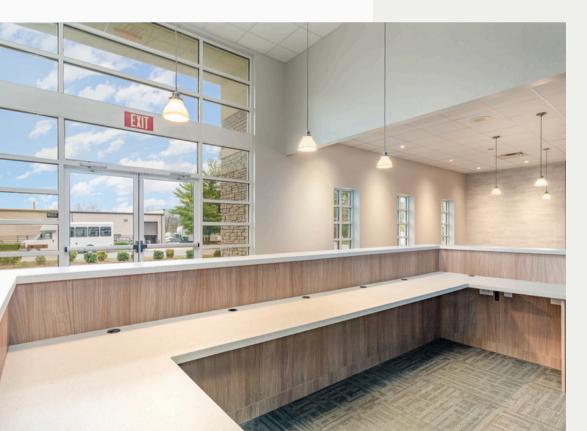

# OFFICE LEASE OPPORTUNITY

Ideal Medical Office Space in Franklin. Situated directly off McEwen Dr. and Cool Spring Blvd. with excellent visibility and access.

The layout is conducive to a medical office with ample natural light, new flooring and cabinetry, and an open plan that can be customized for examination rooms, waiting areas, and administrative offices.