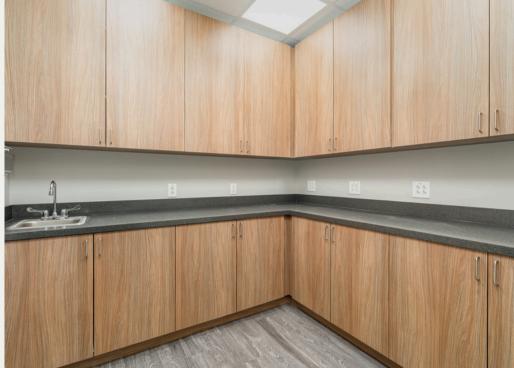

# OFFICE LEASE OPPORTUNITY

Ideal Medical Office Space in Franklin. Situated directly off McEwen Dr. and Cool Spring Blvd. with excellent visibility and access.

The layout is conducive to a medical office with ample natural light, new flooring and cabinetry, and an open plan that can be customized for examination rooms, waiting areas, and administrative offices.

## PROPERTY HIGHLIGHTS

- Located in Franklin off McEwen Drive and Cool Springs Blvd.
- Zoned RC-6
- 21 Total Parking Spaces
- Property Type: Commercial Office
- Minutes from I-65
- High Visibility / Traffic Counts