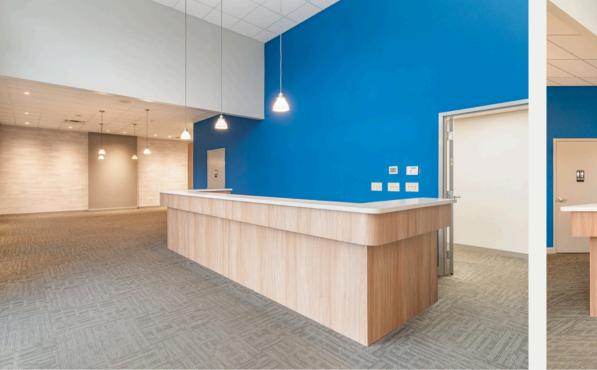

# OFFICE LEASE OPPORTUNITY

Ideal Medical Office Space in Franklin. Situated directly off McEwen Dr. and Cool Spring Blvd. with excellent visibility and access.

The layout is conducive to a medical office with ample natural light, new flooring and cabinetry, and an open plan that can be customized for examination rooms, waiting areas, and administrative offices.