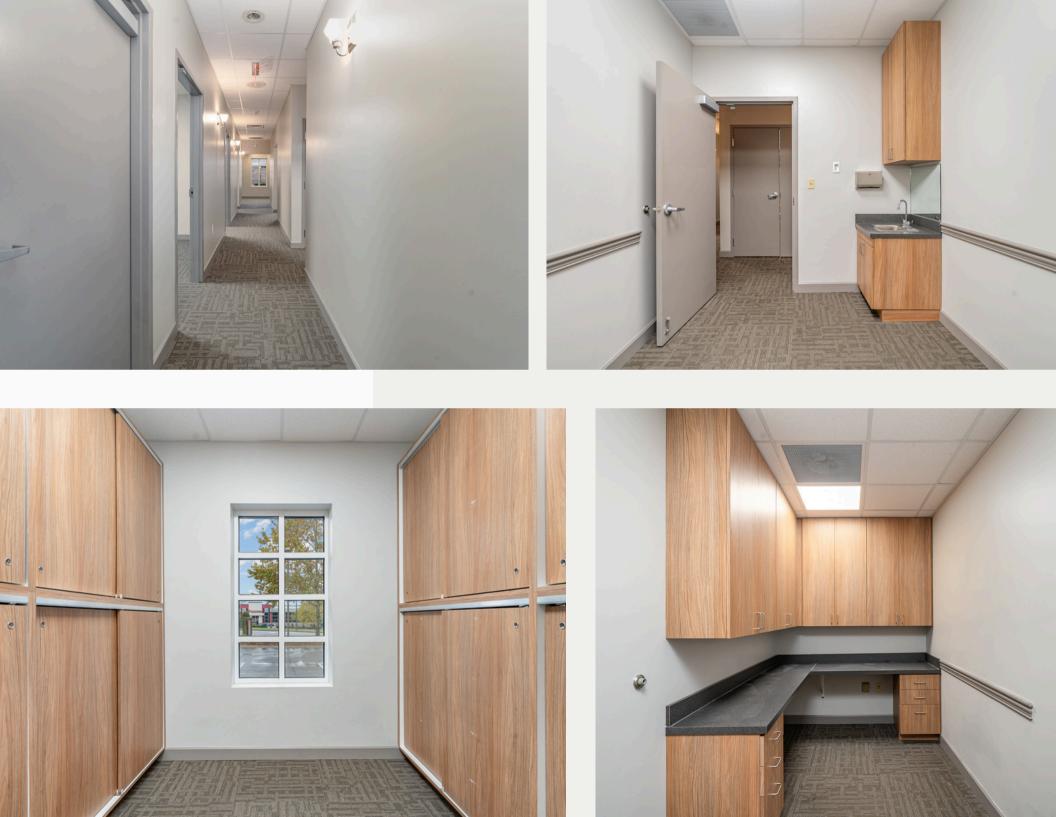

# OFFICE LEASE OPPORTUNITY

Ideal Medical Office Space in Franklin. Situated directly off McEwen Dr. and Cool Spring Blvd. with excellent visibility and access.

The layout is conducive to a medical office with ample natural light, new flooring and cabinetry, and an open plan that can be customized for examination rooms, waiting areas, and administrative offices.

## PROPERTY HIGHLIGHTS

- Located in Franklin off McEwen Drive and Cool Springs Blvd.
- Zoned RC-6
- 21 Total Parking Spaces
- Property Type: Commercial Office
- Minutes from I-65
- High Visibility / Traffic Counts