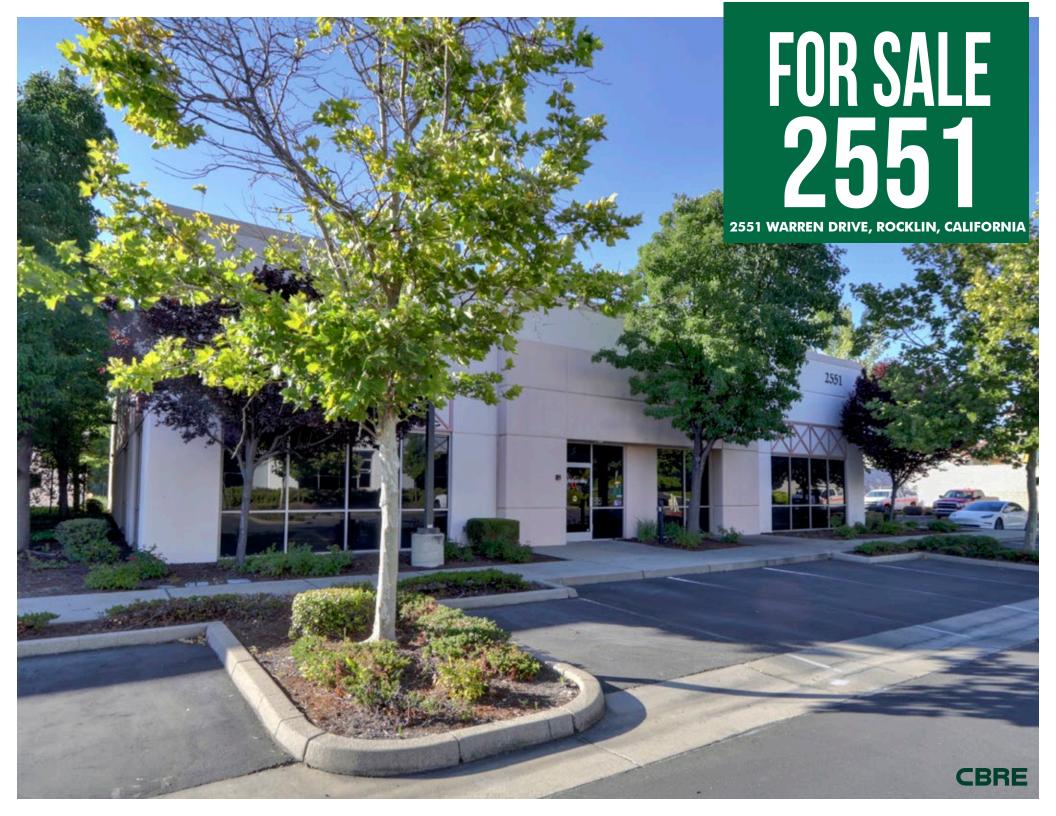

# FOR SALE \$2,800,000

#### PROPERTY HIGHLIGHTS

- □ Flex building with one (1) grade level roll-up door
- Ability to add second roll-up door
- High-end finishes
- Conditioned warehouse space
- Currently set up with full production filming green screen
- Located just off Highway 80 and Sierra College Blvd
- Nearby amenities include Trader Joe's, Target, Starbucks, and the Rocklin Commons and Rocklin Crossings Shopping Centers