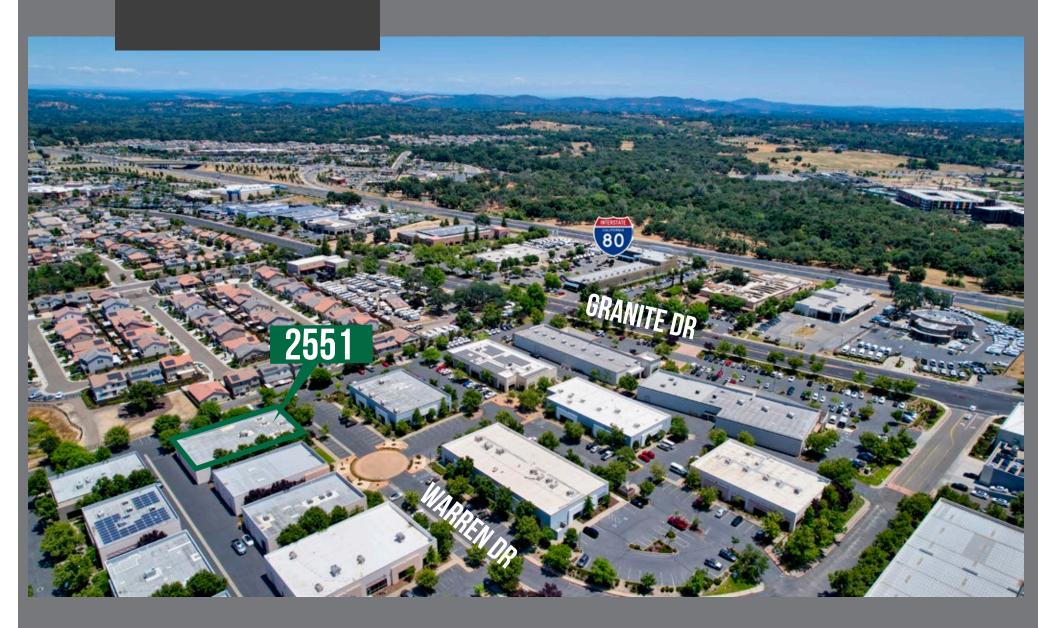

# FOR SALE \$2,800,000

#### PROPERTY HIGHLIGHTS

- □ Flex building with one (1) grade level roll-up door
- Ability to add second roll-up door
- High-end finishes
- Conditioned warehouse space
- Currently set up with full production filming green screen
- Located just off Highway 80 and Sierra College Blvd
- Nearby amenities include Trader Joe's, Target, Starbucks, and the Rocklin Commons and Rocklin Crossings Shopping Centers

#### **FLOORPLAN**

±10,080 SF



NOT TO SCALE -- ALL DIMENSIONS ARE APPROXIMATE.



## **PHOTOS**











### **PHOTOS**











## **PHOTOS**











#### **AERIAL**









#### **KEVIN LARSCHEID**

Executive Vice President Lic. 00816790 +1 916 781 4818 kevin.larscheid@cbre.com

#### **SCOTT RUSH**

First Vice President Lic. 01228479 +1 916 781 4802 scott.rush@cbre.com

© 2024 CBRE, Inc. All rights reserved. This information has been obtained from sources believed reliable, but has not been verified for accuracy or completeness. You should conduct a careful, independent investigation of the property and verify all information. Any reliance on this information is solely at your own risk. Photos herein are the property of their respective owners. Use of these images without the express written consent of the owner is prohibited. CBRE and the CBRE logo are service marks of CBRE, Inc. All other marks displayed on this document are the property of their re