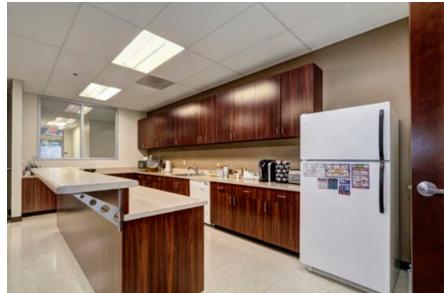

# FOR SALE \$2,800,000

#### PROPERTY HIGHLIGHTS

- □ Flex building with one (1) grade level roll-up door
- Ability to add second roll-up door
- High-end finishes
- Conditioned warehouse space
- Currently set up with full production filming green screen
- Located just off Highway 80 and Sierra College Blvd
- Nearby amenities include Trader Joe's, Target, Starbucks, and the Rocklin Commons and Rocklin Crossings Shopping Centers

#### **FLOORPLAN**

±10,080 SF



NOT TO SCALE -- ALL DIMENSIONS ARE APPROXIMATE.



## **PHOTOS**











### **PHOTOS**











## **PHOTOS**











#### **AERIAL**









#### **KEVIN LARSCHEID**

Executive Vice President Lic. 00816790 +1 916 781 4818 kevin.larscheid@cbre.com

#### **SCOTT RUSH**

First Vice President Lic. 01228479 +1 916 781 4802 scott.rush@cbre.com

© 2024 CBRE, Inc. All rights reserved. This information has been obtained from sources believed reliable, but has not been verified for accuracy or completeness. You should conduct a careful, independent investigation of the property and verify all information. Any reliance on this information is solely at your own risk. Photos herein are the property of their respective owners. Use of these images without the express written consent of the owner is prohibited. CBRE and the CBRE logo are service marks of CBRE, Inc. All other marks displ