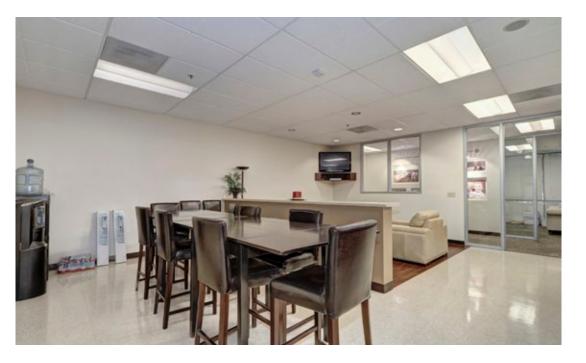

# FOR SALE \$2,800,000

#### PROPERTY HIGHLIGHTS

- □ Flex building with one (1) grade level roll-up door
- Ability to add second roll-up door
- High-end finishes
- Conditioned warehouse space
- Currently set up with full production filming green screen
- Located just off Highway 80 and Sierra College Blvd
- Nearby amenities include Trader Joe's, Target, Starbucks, and the Rocklin Commons and Rocklin Crossings Shopping Centers

#### **FLOORPLAN**

±10,080 SF



NOT TO SCALE -- ALL DIMENSIONS ARE APPROXIMATE.



## **PHOTOS**











### **PHOTOS**











## **PHOTOS**











#### **AERIAL**









#### **KEVIN LARSCHEID**

Executive Vice President Lic. 00816790 +1 916 781 4818 kevin.larscheid@cbre.com

#### **SCOTT RUSH**

First Vice President Lic. 01228479 +1 916 781 4802 scott.rush@cbre.com

© 2024 CBRE, Inc. All rights reserved. This information has been obtained from sources believed reliable, but has not been verified for accuracy or completeness. You should conduct a careful, independent investigation of the property and verify all information. Any reliance on this information is solely at your own risk. Photos herein are the property of their respective owners. Use of these images without the express written consent of the owner is prohibited. CBRE and the CBRE logo are service marks of CBRE, Inc. All other marks displayed on this document are t