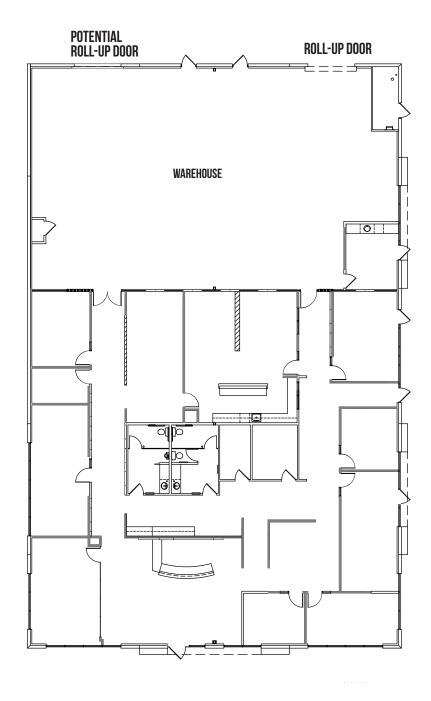

# FOR SALE \$2,800,000

#### PROPERTY HIGHLIGHTS

- □ Flex building with one (1) grade level roll-up door
- Ability to add second roll-up door
- High-end finishes
- Conditioned warehouse space
- Currently set up with full production filming green screen
- Located just off Highway 80 and Sierra College Blvd
- Nearby amenities include Trader Joe's, Target, Starbucks, and the Rocklin Commons and Rocklin Crossings Shopping Centers

#### **FLOORPLAN**

±10,080 SF



NOT TO SCALE -- ALL DIMENSIONS ARE APPROXIMATE.



## **PHOTOS**











### **PHOTOS**











## **PHOTOS**











#### **AERIAL**









#### **KEVIN LARSCHEID**

Executive Vice President Lic. 00816790 +1 916 781 4818 kevin.larscheid@cbre.com

#### **SCOTT RUSH**

First Vice President Lic. 01228479 +1 916 781 4802 scott.rush@cbre.com

© 2024 CBRE, Inc. All rights reserved. This information has been obtained from sources believed reliable, but has not been verified for accuracy or completeness. You should conduct a careful, independent investigation of the property and verify all information. Any reliance on this information is solely at your own risk. Photos herein are the property of their respective owners. Use of these images without the express written consent of the o