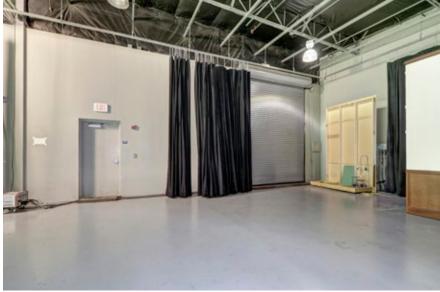

#### PROPERTY HIGHLIGHTS

- □ Flex building with one (1) grade level roll-up door
- Ability to add second roll-up door
- High-end finishes
- Conditioned warehouse space
- Currently set up with full production filming green screen
- Located just off Highway 80 and Sierra College Blvd
- Nearby amenities include Trader Joe's, Target, Starbucks, and the Rocklin Commons and Rocklin Crossings Shopping Centers

## **PHOTOS**

### **PHOTOS**