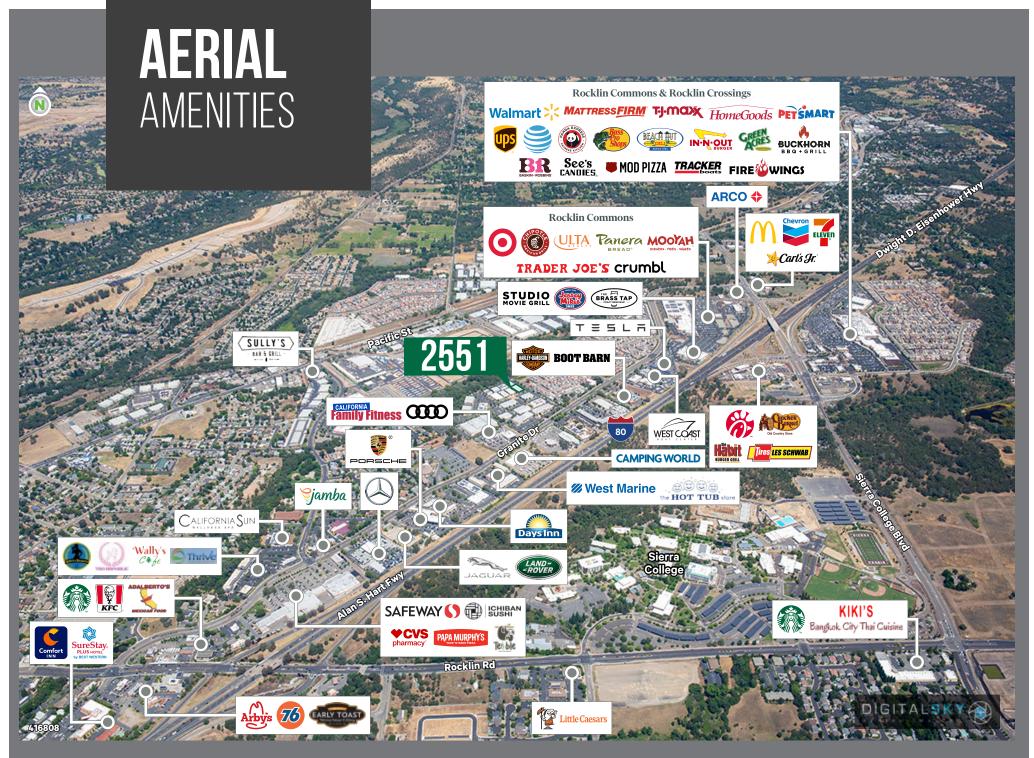

#### **AERIAL**

#### PROPERTY HIGHLIGHTS

- □ Flex building with one (1) grade level roll-up door
- Ability to add second roll-up door
- High-end finishes
- Conditioned warehouse space
- Currently set up with full production filming green screen
- Located just off Highway 80 and Sierra College Blvd
- Nearby amenities include Trader Joe's, Target, Starbucks, and the Rocklin Commons and Rocklin Crossings Shopping Centers