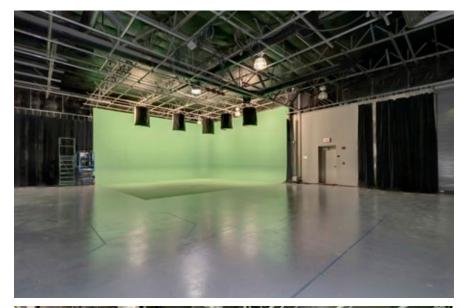

#### PROPERTY HIGHLIGHTS

- □ Flex building with one (1) grade level roll-up door
- Ability to add second roll-up door
- High-end finishes
- Conditioned warehouse space
- Currently set up with full production filming green screen
- Located just off Highway 80 and Sierra College Blvd
- Nearby amenities include Trader Joe's, Target, Starbucks, and the Rocklin Commons and Rocklin Crossings Shopping Centers

## **PHOTOS**

### **PHOTOS**