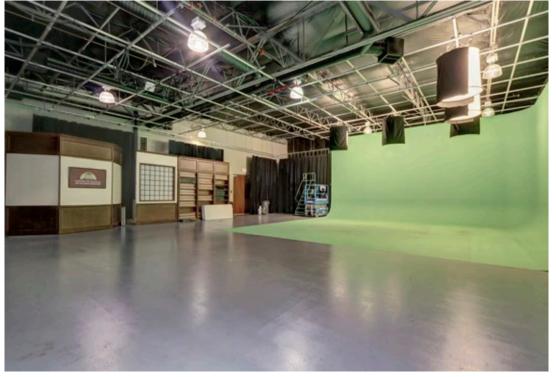

#### PROPERTY HIGHLIGHTS

- □ Flex building with one (1) grade level roll-up door
- Ability to add second roll-up door
- High-end finishes
- Conditioned warehouse space
- Currently set up with full production filming green screen
- Located just off Highway 80 and Sierra College Blvd
- Nearby amenities include Trader Joe's, Target, Starbucks, and the Rocklin Commons and Rocklin Crossings Shopping Centers

## **PHOTOS**

### **PHOTOS**