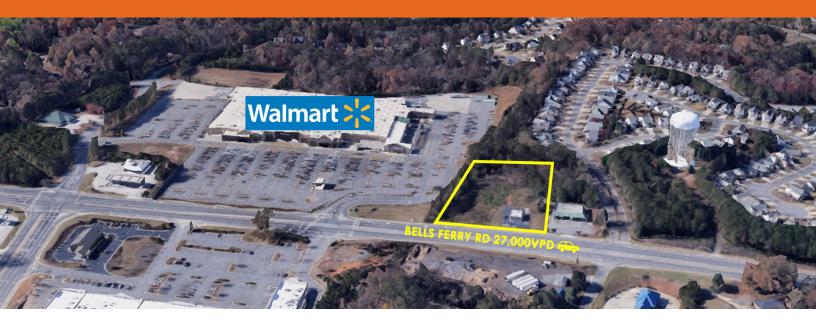

## 6439 & 6443 Bells Ferry Rd Woodstock, GA 30189

# Walmart Adjacent Parcel Available: Sale/Ground Lease/Build to Suit

### **PROPERTY HIGHLIGHTS**

- Ground Lease or Build to Suit
- Zoned GC (General Commercial)
- Ownership has negotiated Inter-Access easement with Walmart grossing over \$100m annually
- QSR, Retail Center, Gas Station, Oil Change, Office Site
- 1.70ac Total
- Can be subdivided (0.84ac & 0.86ac)
- Sewer and all utilities on site
- Minimal frontage setback being located within Bells Ferry LCI Overlay District (see pg. 5)
- Bells Ferry Rd set to be expanded to 4 lanes in each direction