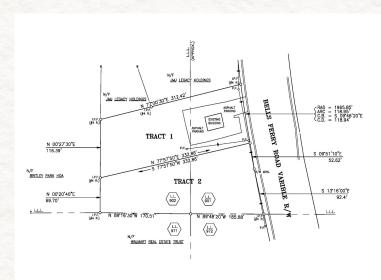

## 6439 & 6443 Bells Ferry Rd Woodstock, GA 30189

# Walmart Adjacent Parcel Available: Sale/Ground Lease/Build to Suit



### **PROPERTY HIGHLIGHTS**

- Ground Lease or Build to Suit
- Zoned GC (General Commercial)
- Ownership has negotiated Inter-Access easement with Walmart grossing over \$100m annually
- QSR, Retail Center, Gas Station, Oil Change, Office Site
- 1.70ac Total
- Can be subdivided (0.84ac & 0.86ac)
- Sewer and all utilities on site
- Minimal frontage setback being located within Bells Ferry LCI Overlay District (see pg. 5)
- Bells Ferry Rd set to be expanded to 4 lanes in each direction



#### **DEMOS**

- Population (2mi=24K, 5mi=125k, 10mi=373k)
- Avg HHI (2mi=\$101k, 5mi=\$100k, 10mi=\$108k)
- Med HHi (2mi=\$81k, 5mi=\$82k, 10=\$88k)



## **SURVEY**





# **PROPOSED SITE PLAN**



Included site plan shows for a possibility of 33,000 sq. ft. building (retail/office)



## **SETBACK INFORMATION**





## **AREA AMENITIES**



(Multi-Family is Permitted Use Under Bells Ferry LCI Overlay District)

Zach Miller 404.309.8644 Zach@TerminusCRE.com