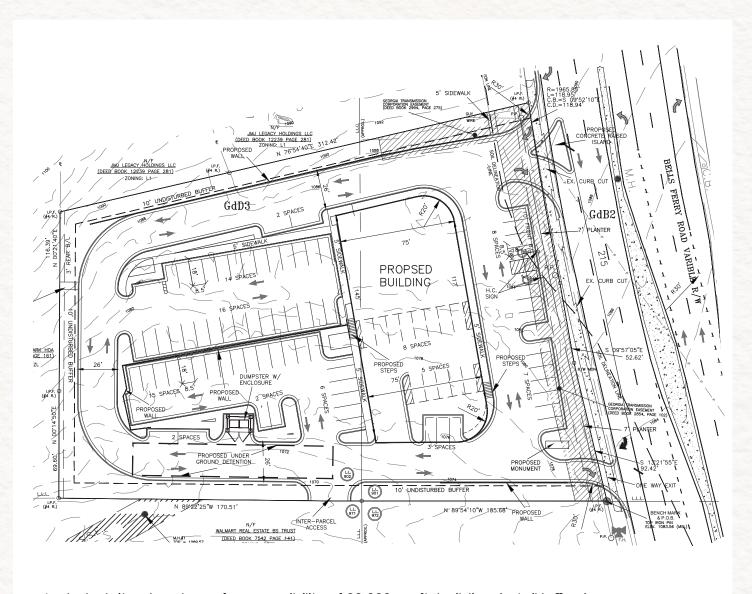

# **PROPOSED SITE PLAN**

Included site plan shows for a possibility of 33,000 sq. ft. building (retail/office)