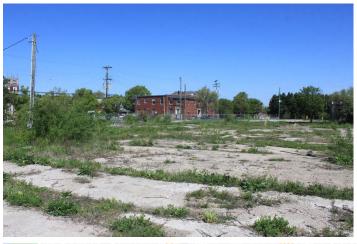

## **Overview/Comments**

Zoning: Because this property is zoned EZ-1, it is available for multiple development uses. In its current state it would be ideal for parking trucks. . Per the regs, EZ-1 zoning allows all uses permitted in the C-2 Commercial and M-3 Industrial zones, with some exceptions. Acreage: The property is 0.825 acres comprised of 2 contiguous parcels:. 046A00200000 - 0.4442 acres. 046A00210000 - 0.3808 acres. Land: The land is flat and for the most part paved with concrete. Entry: Entry to the property is via one of 2 gates: one at the north end and one at the south of the property's west side. Fences: The property is fenced on 3 sides; just the east side bordering the railway line is unfenced. Railway Spur: The property's eastern border is a railway track running N-S; there are railway tracks on the property and evidence that there was once an adjoining spur. From a conversation with the railways, it appears that the rail spur could be used if needed. Buyer to verify. Area Development: This property is in the path of progress Hundreds of millions of dollars in recent development are close by. Highway Access: As you will see from the photos, the property is just minutes to multiple interstates. This listing can be bought together with its contiguous neighbor at 3044 West Broadway, a 10,418 sq ft concrete warehouse, listing number 30722856, locoted on a 0.93 lot. If purchased together the total acreage would be 1.76 acres.