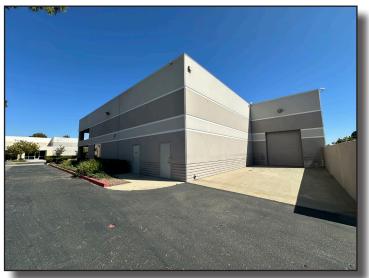

## 2627 Skyway, Ste. B | Santa Maria, CA

Great location in Fairsky Technology Park for warehouse or light manufacturing near the Santa Maria Aiport. Versatile layout with high ceilings, skylight, and fire sprinklers. Available December 1, 2024.

## **Lease & Property Details**

• Lease Price: \$1.25/SF, Modified Gross

Square Footage: +/- 6,000 SF

Lot Size: +/-15,400 SF

Offices: 4 private

Restroom: 1 private

Roll-up Door: 1

Fire Sprinklers: Yes