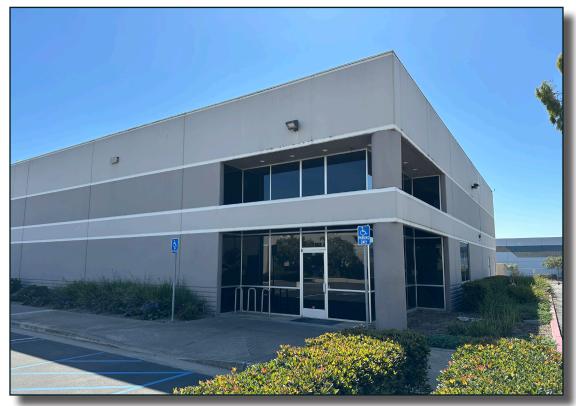

## FOR LEASE INDUSTRIAL SPACE | +/-6,000 SF

## 2627 Skyway, Ste. B | Santa Maria, CA

Great location in Fairsky Technology Park for warehouse or light manufacturing near the Santa Maria Aiport. Versatile layout with high ceilings, skylight, and fire sprinklers. Available December 1, 2024.