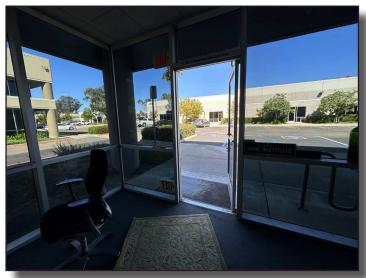

## 2627 Skyway, Ste. B | Santa Maria, CA

Great location in Fairsky Technology Park for warehouse or light manufacturing near the Santa Maria Aiport. Versatile layout with high ceilings, skylight, and fire sprinklers. Available December 1, 2024.

## **Lease & Property Details**

• Lease Price: \$1.25/SF, Modified Gross

Square Footage: +/- 6,000 SF

Lot Size: +/-15,400 SF

Offices: 4 private

Restroom: 1 private

Roll-up Door: 1

Fire Sprinklers: Yes