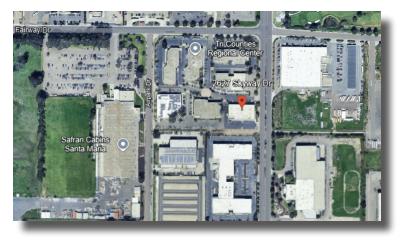

## 2627 Skyway, Ste. B | Santa Maria, CA

Great location in Fairsky Technology Park for warehouse or light manufacturing near the Santa Maria Aiport. Versatile layout with high ceilings, skylight, and fire sprinklers. Available December 1, 2024.