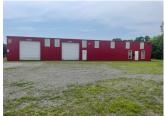

## Commerical Building for lease

5,000 SQUARE FEET \$5.40 /yr RENT / SF

\$2,250 RENT

(501) 513-8999 www.apmarkansas.net

PROPERTY ADDRESS

12 Grandruth Lane - Unit 1 Demascus, AR 72039

AVAILABLE: Now

DESCRIPTION

This building has two bay doors on the front, and one bay door in the back. Upstairs storage that can be used as office spaces. Two bathrooms. Multiple office spaces. This unit has more than enough room for parking big rigs or service trucks. This is ready to go today and you can take it in any direction that you want for your growing company