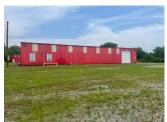

## Commerical Building for lease

5,000 SQUARE FEET \$5.40 /yr RENT / SF

\$2,250 RENT

(501) 513-8999 www.apmarkansas.net

PROPERTY ADDRESS

12 Grandruth Lane - Unit 1 Demascus, AR 72039

AVAILABLE: Now

DESCRIPTION

This building has two bay doors on the front, and one bay door in the back. Upstairs storage that can be used as office spaces. Two bathrooms. Multiple office spaces. This unit has more than enough room for parking big rigs or service trucks. This is ready to go today and you can take it in any direction that you want for your growing company