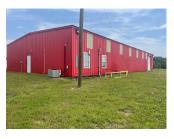

## Commerical Building for lease

5,000 SQUARE FEET \$5.40 /yr RENT / SF

\$2,250 RENT

(501) 513-8999 www.apmarkansas.net

PROPERTY ADDRESS

12 Grandruth Lane - Unit 1 Demascus, AR 72039

AVAILABLE: Now

DESCRIPTION

This building has two bay doors on the front, and one bay door in the back. Upstairs storage that can be used as office spaces. Two bathrooms. Multiple office spaces. This unit has more than enough room for parking big rigs or service trucks. This is ready to go today and you can take it in any direction that you want for your growing company