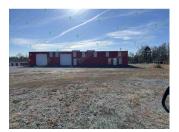

## Commerical Building for lease

5,000 SQUARE FEET \$5.40 /yr RENT / SF

\$2,250 RENT

(501) 513-8999 www.apmarkansas.net

PROPERTY ADDRESS

12 Grandruth Lane - Unit 1 Demascus, AR 72039

AVAILABLE: Now

DESCRIPTION

This building has two bay doors on the front, and one bay door in the back. Upstairs storage that can be used as office spaces. Two bathrooms. Multiple office spaces. This unit has more than enough room for parking big rigs or service trucks. This is ready to go today and you can take it in any direction that you want for your growing company