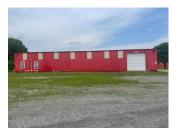

## Commerical Building for lease

5,000 SQUARE FEET \$5.40 /yr RENT / SF

\$2,250 RENT

(501) 513-8999 www.apmarkansas.net

PROPERTY ADDRESS

12 Grandruth Lane - Unit 1 Demascus, AR 72039

AVAILABLE: Now

DESCRIPTION

This building has two bay doors on the front, and one bay door in the back. Upstairs storage that can be used as office spaces. Two bathrooms. Multiple office spaces. This unit has more than enough room for parking big rigs or service trucks. This is ready to go today and you can take it in any direction that you want for your growing company