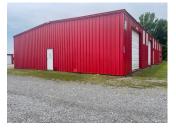

## Commerical Building for lease

5,000 SQUARE FEET \$5.40 /yr RENT / SF

\$2,250 RENT

(501) 513-8999 www.apmarkansas.net

PROPERTY ADDRESS

12 Grandruth Lane - Unit 1 Demascus, AR 72039

AVAILABLE: Now

DESCRIPTION

This building has two bay doors on the front, and one bay door in the back. Upstairs storage that can be used as office spaces. Two bathrooms. Multiple office spaces. This unit has more than enough room for parking big rigs or service trucks. This is ready to go today and you can take it in any direction that you want for your growing company