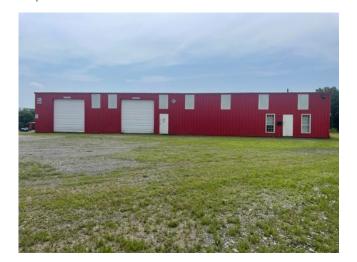

## Commerical Building for lease

5,000 SQUARE FEET \$5.40 /yr RENT / SF

\$2,250 RENT

(501) 513-8999 www.apmarkansas.net

PROPERTY ADDRESS

12 Grandruth Lane - Unit 1 Demascus, AR 72039

AVAILABLE: Now

DESCRIPTION

This building has two bay doors on the front, and one bay door in the back. Upstairs storage that can be used as office spaces. Two bathrooms. Multiple office spaces. This unit has more than enough room for parking big rigs or service trucks. This is ready to go today and you can take it in any direction that you want for your growing company