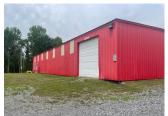

## Commerical Building for lease

5,000 SQUARE FEET \$5.40 /yr RENT / SF

\$2,250 RENT

(501) 513-8999 www.apmarkansas.net

PROPERTY ADDRESS

12 Grandruth Lane - Unit 1 Demascus, AR 72039

AVAILABLE: Now

DESCRIPTION

This building has two bay doors on the front, and one bay door in the back. Upstairs storage that can be used as office spaces. Two bathrooms. Multiple office spaces. This unit has more than enough room for parking big rigs or service trucks. This is ready to go today and you can take it in any direction that you want for your growing company