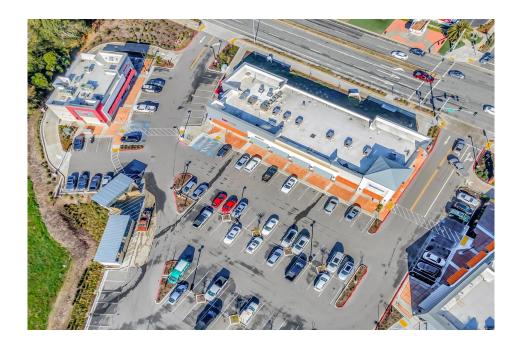

## THE SPACE

| Location      | 975 - 999 - 1075 Main St, Watsonville , CA,<br>95076 |  |  |
|---------------|------------------------------------------------------|--|--|
| COUNTY        | Santa Cruz                                           |  |  |
| Cross Street  | Auto Center Dr                                       |  |  |
| Traffic Count | 22,000                                               |  |  |

## **PROPERTY FEATURES**

|                          | ·      |
|--------------------------|--------|
| GLA (SF)                 | 20,000 |
| LAND ACRES               | 3      |
| YEAR BUILT               | 2023   |
| ZONING TYPE              | С      |
| BUILDING CLASS           | A      |
| TOPOGRAPHY               | Flat   |
| LOCATION CLASS           | A      |
| NUMBER OF STORIES        | 1      |
| NUMBER OF BUILDINGS      | 3      |
| NUMBER OF PARKING SPACES | 140    |
| PARKING RATIO            | 143/1  |
| CORNER LOCATION          | Yes    |
| NUMBER OF INGRESSES      | 2      |
| NUMBER OF EGRESSES       | 2      |
|                          |        |