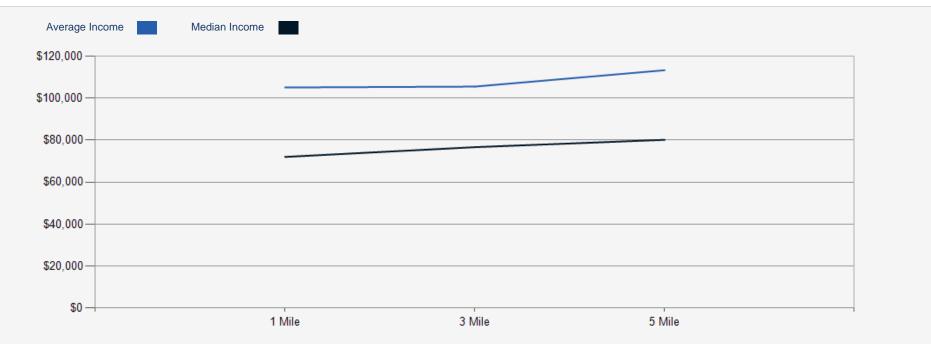

PRELIMINARY SITE PLAN SUBJECT TO CHANGE BASED ON SP-04 Site Plan | Main Street Retail Center 5

| POPULATION                         | 1 MILE    | 3 MILE    | 5 MILE    | HOUSEHOLDS                         | 1 MILE                                | 3 MILE                                                                                                                                                                                                                                                                                                                                                                                                                                                                                                                                                                                                                                                                                                                                                                                                                                                                                                                                                                                                                                                                                                                                                                                                                                                                                                                                                                                                                                                                                                                                                                                                                                                                                                                                                                                                                                                                                                                                                                                                                                                                                                                         | 5 MILE         |
|------------------------------------|-----------|-----------|-----------|------------------------------------|---------------------------------------|--------------------------------------------------------------------------------------------------------------------------------------------------------------------------------------------------------------------------------------------------------------------------------------------------------------------------------------------------------------------------------------------------------------------------------------------------------------------------------------------------------------------------------------------------------------------------------------------------------------------------------------------------------------------------------------------------------------------------------------------------------------------------------------------------------------------------------------------------------------------------------------------------------------------------------------------------------------------------------------------------------------------------------------------------------------------------------------------------------------------------------------------------------------------------------------------------------------------------------------------------------------------------------------------------------------------------------------------------------------------------------------------------------------------------------------------------------------------------------------------------------------------------------------------------------------------------------------------------------------------------------------------------------------------------------------------------------------------------------------------------------------------------------------------------------------------------------------------------------------------------------------------------------------------------------------------------------------------------------------------------------------------------------------------------------------------------------------------------------------------------------|----------------|
| 2000 Population                    | 26,043    | 60,928    | 76,150    | 2000 Total Housing                 | 6,514                                 | 15,916                                                                                                                                                                                                                                                                                                                                                                                                                                                                                                                                                                                                                                                                                                                                                                                                                                                                                                                                                                                                                                                                                                                                                                                                                                                                                                                                                                                                                                                                                                                                                                                                                                                                                                                                                                                                                                                                                                                                                                                                                                                                                                                         | 20,785         |
| 2010 Population                    | 28,189    | 65,636    | 80,839    | 2010 Total Households              | 7,253                                 | 17,018                                                                                                                                                                                                                                                                                                                                                                                                                                                                                                                                                                                                                                                                                                                                                                                                                                                                                                                                                                                                                                                                                                                                                                                                                                                                                                                                                                                                                                                                                                                                                                                                                                                                                                                                                                                                                                                                                                                                                                                                                                                                                                                         | 21,088         |
| 2023 Population                    | 29,134    | 65,798    | 81,297    | 2023 Total Households              | 7,733                                 | 17,761                                                                                                                                                                                                                                                                                                                                                                                                                                                                                                                                                                                                                                                                                                                                                                                                                                                                                                                                                                                                                                                                                                                                                                                                                                                                                                                                                                                                                                                                                                                                                                                                                                                                                                                                                                                                                                                                                                                                                                                                                                                                                                                         | 22,054         |
| 2028 Population                    | 29,064    | 65,292    | 80,631    | 2028 Total Households              | 7,768                                 | 17,737                                                                                                                                                                                                                                                                                                                                                                                                                                                                                                                                                                                                                                                                                                                                                                                                                                                                                                                                                                                                                                                                                                                                                                                                                                                                                                                                                                                                                                                                                                                                                                                                                                                                                                                                                                                                                                                                                                                                                                                                                                                                                                                         | 22,011         |
| 2023 African American              | 176       | 364       | 441       | 2023 Average Household Size        | 3.67                                  | 3.64                                                                                                                                                                                                                                                                                                                                                                                                                                                                                                                                                                                                                                                                                                                                                                                                                                                                                                                                                                                                                                                                                                                                                                                                                                                                                                                                                                                                                                                                                                                                                                                                                                                                                                                                                                                                                                                                                                                                                                                                                                                                                                                           | 3.62           |
| 2023 American Indian               | 803       | 1,738     | 2,087     | 2000 Owner Occupied Housing        | 2,548                                 | 7,889                                                                                                                                                                                                                                                                                                                                                                                                                                                                                                                                                                                                                                                                                                                                                                                                                                                                                                                                                                                                                                                                                                                                                                                                                                                                                                                                                                                                                                                                                                                                                                                                                                                                                                                                                                                                                                                                                                                                                                                                                                                                                                                          | 10,757         |
| 2023 Asian                         | 909       | 1,892     | 2,334     | 2000 Renter Occupied Housing       | 3,805                                 | 7,541                                                                                                                                                                                                                                                                                                                                                                                                                                                                                                                                                                                                                                                                                                                                                                                                                                                                                                                                                                                                                                                                                                                                                                                                                                                                                                                                                                                                                                                                                                                                                                                                                                                                                                                                                                                                                                                                                                                                                                                                                                                                                                                          | 8,703          |
| 2023 Hispanic                      | 24,550    | 54,460    | 64,391    | 2023 Owner Occupied Housing        | 2,829                                 | 8,362                                                                                                                                                                                                                                                                                                                                                                                                                                                                                                                                                                                                                                                                                                                                                                                                                                                                                                                                                                                                                                                                                                                                                                                                                                                                                                                                                                                                                                                                                                                                                                                                                                                                                                                                                                                                                                                                                                                                                                                                                                                                                                                          | 11,340         |
| 2023 Other Race                    | 15,440    | 34,727    | 41,073    | 2023 Renter Occupied Housing       | 4,904                                 | 9,399                                                                                                                                                                                                                                                                                                                                                                                                                                                                                                                                                                                                                                                                                                                                                                                                                                                                                                                                                                                                                                                                                                                                                                                                                                                                                                                                                                                                                                                                                                                                                                                                                                                                                                                                                                                                                                                                                                                                                                                                                                                                                                                          | 10,714         |
| 2023 White                         | 5,645     | 14,426    | 19,955    | 2023 Vacant Housing                | 266                                   | 557                                                                                                                                                                                                                                                                                                                                                                                                                                                                                                                                                                                                                                                                                                                                                                                                                                                                                                                                                                                                                                                                                                                                                                                                                                                                                                                                                                                                                                                                                                                                                                                                                                                                                                                                                                                                                                                                                                                                                                                                                                                                                                                            | 1,464          |
| 2023 Multiracial                   | 6,132     | 12,591    | 15,332    | 2023 Total Housing                 | 7,999                                 | 18,318                                                                                                                                                                                                                                                                                                                                                                                                                                                                                                                                                                                                                                                                                                                                                                                                                                                                                                                                                                                                                                                                                                                                                                                                                                                                                                                                                                                                                                                                                                                                                                                                                                                                                                                                                                                                                                                                                                                                                                                                                                                                                                                         | 23,518         |
| 2023-2028: Population: Growth Rate | -0.25 %   | -0.75 %   | -0.80 %   | 2028 Owner Occupied Housing        | 2,921                                 | 8,538                                                                                                                                                                                                                                                                                                                                                                                                                                                                                                                                                                                                                                                                                                                                                                                                                                                                                                                                                                                                                                                                                                                                                                                                                                                                                                                                                                                                                                                                                                                                                                                                                                                                                                                                                                                                                                                                                                                                                                                                                                                                                                                          | 11,545         |
|                                    |           |           |           | 2028 Renter Occupied Housing       | 4,847                                 | 9,200                                                                                                                                                                                                                                                                                                                                                                                                                                                                                                                                                                                                                                                                                                                                                                                                                                                                                                                                                                                                                                                                                                                                                                                                                                                                                                                                                                                                                                                                                                                                                                                                                                                                                                                                                                                                                                                                                                                                                                                                                                                                                                                          | 10,466         |
| 2023 HOUSEHOLD INCOME              | 1 MILE    | 3 MILE    | 5 MILE    | 2028 Vacant Housing                | 289                                   | 657                                                                                                                                                                                                                                                                                                                                                                                                                                                                                                                                                                                                                                                                                                                                                                                                                                                                                                                                                                                                                                                                                                                                                                                                                                                                                                                                                                                                                                                                                                                                                                                                                                                                                                                                                                                                                                                                                                                                                                                                                                                                                                                            | 1,585          |
| less than \$15,000                 | 519       | 1,004     | 1,234     | 2028 Total Housing                 | 8,057                                 | 18,394                                                                                                                                                                                                                                                                                                                                                                                                                                                                                                                                                                                                                                                                                                                                                                                                                                                                                                                                                                                                                                                                                                                                                                                                                                                                                                                                                                                                                                                                                                                                                                                                                                                                                                                                                                                                                                                                                                                                                                                                                                                                                                                         | 23,596         |
| \$15,000-\$24,999                  | 447       | 1,244     | 1,384     | 2023-2028: Households: Growth Rate | 0.45 %                                | -0.15 %                                                                                                                                                                                                                                                                                                                                                                                                                                                                                                                                                                                                                                                                                                                                                                                                                                                                                                                                                                                                                                                                                                                                                                                                                                                                                                                                                                                                                                                                                                                                                                                                                                                                                                                                                                                                                                                                                                                                                                                                                                                                                                                        | -0.20 %        |
| \$25,000-\$34,999                  | 649       | 1,282     | 1,507     | 2023-2020. Households. Growin Rate | 0.45 %                                | -0.15 %                                                                                                                                                                                                                                                                                                                                                                                                                                                                                                                                                                                                                                                                                                                                                                                                                                                                                                                                                                                                                                                                                                                                                                                                                                                                                                                                                                                                                                                                                                                                                                                                                                                                                                                                                                                                                                                                                                                                                                                                                                                                                                                        | -0.20 %        |
| \$35,000-\$49,999                  | 829       | 1,713     | 2,009     |                                    |                                       |                                                                                                                                                                                                                                                                                                                                                                                                                                                                                                                                                                                                                                                                                                                                                                                                                                                                                                                                                                                                                                                                                                                                                                                                                                                                                                                                                                                                                                                                                                                                                                                                                                                                                                                                                                                                                                                                                                                                                                                                                                                                                                                                | COX LOD        |
| \$50,000-\$74,999                  | 1,555     | 3,388     | 3,999     |                                    |                                       |                                                                                                                                                                                                                                                                                                                                                                                                                                                                                                                                                                                                                                                                                                                                                                                                                                                                                                                                                                                                                                                                                                                                                                                                                                                                                                                                                                                                                                                                                                                                                                                                                                                                                                                                                                                                                                                                                                                                                                                                                                                                                                                                |                |
| \$75,000-\$99,999                  | 1,099     | 2,791     | 3,405     |                                    |                                       | All the second s | and the state  |
| \$100,000-\$149,999                | 1,260     | 3,213     | 4,005     |                                    |                                       |                                                                                                                                                                                                                                                                                                                                                                                                                                                                                                                                                                                                                                                                                                                                                                                                                                                                                                                                                                                                                                                                                                                                                                                                                                                                                                                                                                                                                                                                                                                                                                                                                                                                                                                                                                                                                                                                                                                                                                                                                                                                                                                                | A CONTRACTOR   |
| \$150,000-\$199,999                | 468       | 1,213     | 1,680     |                                    | 1 1 1 1 1 1 1 1 1 1 1 1 1 1 1 1 1 1 1 |                                                                                                                                                                                                                                                                                                                                                                                                                                                                                                                                                                                                                                                                                                                                                                                                                                                                                                                                                                                                                                                                                                                                                                                                                                                                                                                                                                                                                                                                                                                                                                                                                                                                                                                                                                                                                                                                                                                                                                                                                                                                                                                                |                |
| \$200,000 or greater               | 908       | 1,913     | 2,831     |                                    |                                       |                                                                                                                                                                                                                                                                                                                                                                                                                                                                                                                                                                                                                                                                                                                                                                                                                                                                                                                                                                                                                                                                                                                                                                                                                                                                                                                                                                                                                                                                                                                                                                                                                                                                                                                                                                                                                                                                                                                                                                                                                                                                                                                                | 206            |
| Median HH Income                   | \$72,026  | \$76,657  | \$80,171  |                                    |                                       |                                                                                                                                                                                                                                                                                                                                                                                                                                                                                                                                                                                                                                                                                                                                                                                                                                                                                                                                                                                                                                                                                                                                                                                                                                                                                                                                                                                                                                                                                                                                                                                                                                                                                                                                                                                                                                                                                                                                                                                                                                                                                                                                | and the second |
| Average HH Income                  | \$105,123 | \$105,523 | \$113,324 |                                    |                                       |                                                                                                                                                                                                                                                                                                                                                                                                                                                                                                                                                                                                                                                                                                                                                                                                                                                                                                                                                                                                                                                                                                                                                                                                                                                                                                                                                                                                                                                                                                                                                                                                                                                                                                                                                                                                                                                                                                                                                                                                                                                                                                                                |                |
|                                    |           |           |           |                                    |                                       |                                                                                                                                                                                                                                                                                                                                                                                                                                                                                                                                                                                                                                                                                                                                                                                                                                                                                                                                                                                                                                                                                                                                                                                                                                                                                                                                                                                                                                                                                                                                                                                                                                                                                                                                                                                                                                                                                                                                                                                                                                                                                                                                |                |
|                                    |           |           |           |                                    |                                       | NEW MARKEN                                                                                                                                                                                                                                                                                                                                                                                                                                                                                                                                                                                                                                                                                                                                                                                                                                                                                                                                                                                                                                                                                                                                                                                                                                                                                                                                                                                                                                                                                                                                                                                                                                                                                                                                                                                                                                                                                                                                                                                                                                                                                                                     | 181            |

### 2023 Household Income Average and Median