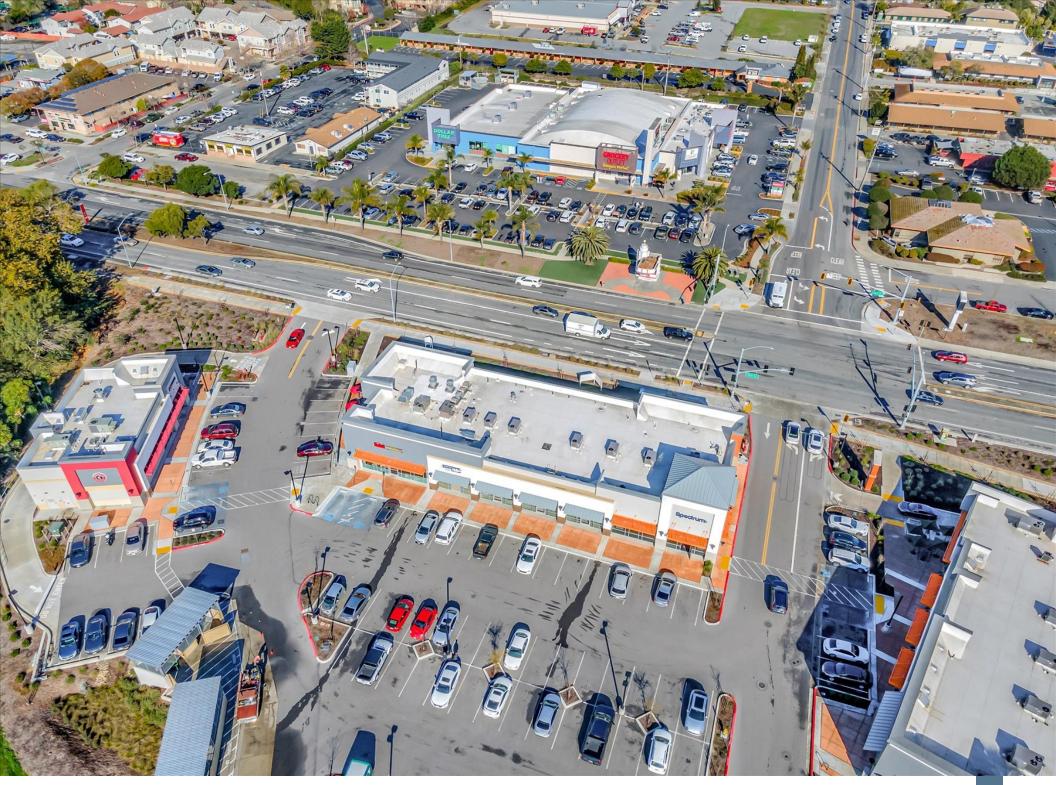

## THE SPACE

| Location      | 975 - 999 - 1075 Main St, Watsonville , CA,<br>95076 |  |  |
|---------------|------------------------------------------------------|--|--|
| COUNTY        | Santa Cruz                                           |  |  |
| Cross Street  | Auto Center Dr                                       |  |  |
| Traffic Count | 22,000                                               |  |  |

## **PROPERTY FEATURES**

|                          | ·      |
|--------------------------|--------|
| GLA (SF)                 | 20,000 |
| LAND ACRES               | 3      |
| YEAR BUILT               | 2023   |
| ZONING TYPE              | С      |
| BUILDING CLASS           | A      |
| TOPOGRAPHY               | Flat   |
| LOCATION CLASS           | A      |
| NUMBER OF STORIES        | 1      |
| NUMBER OF BUILDINGS      | 3      |
| NUMBER OF PARKING SPACES | 140    |
| PARKING RATIO            | 143/1  |
| CORNER LOCATION          | Yes    |
| NUMBER OF INGRESSES      | 2      |
| NUMBER OF EGRESSES       | 2      |
|                          |        |