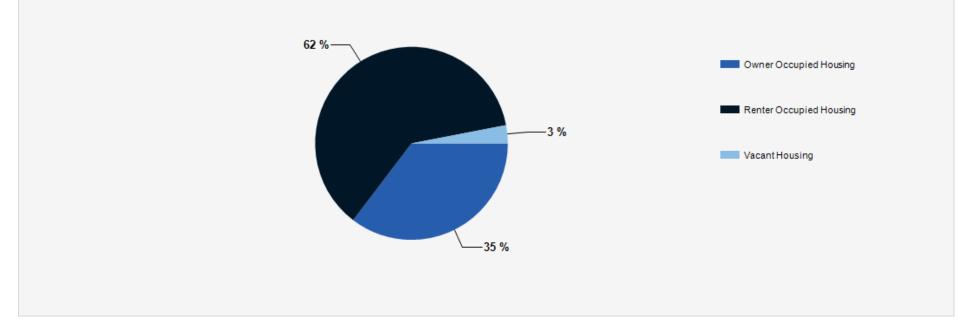

PRELIMINARY SITE PLAN SUBJECT TO CHANGE BASED ON SP-04 Site Plan | Main Street Retail Center 5

| POPULATION                         | 1 MILE    | 3 MILE    | 5 MILE    | HOUSEHOLDS                         | 1 MILE                                | 3 MILE                                                                                                                                                                                                                                                                                                                                                                                                                                                                                                                                                                                                                                                                                                                                                                                                                                                                                                                                                                                                                                                                                                                                                                                                                                                                                                                                                                                                                                                                                                                                                                                                                                                                                                                                                                                                                                                                                                                                                                                                                                                                                                                         | 5 MILE         |
|------------------------------------|-----------|-----------|-----------|------------------------------------|---------------------------------------|--------------------------------------------------------------------------------------------------------------------------------------------------------------------------------------------------------------------------------------------------------------------------------------------------------------------------------------------------------------------------------------------------------------------------------------------------------------------------------------------------------------------------------------------------------------------------------------------------------------------------------------------------------------------------------------------------------------------------------------------------------------------------------------------------------------------------------------------------------------------------------------------------------------------------------------------------------------------------------------------------------------------------------------------------------------------------------------------------------------------------------------------------------------------------------------------------------------------------------------------------------------------------------------------------------------------------------------------------------------------------------------------------------------------------------------------------------------------------------------------------------------------------------------------------------------------------------------------------------------------------------------------------------------------------------------------------------------------------------------------------------------------------------------------------------------------------------------------------------------------------------------------------------------------------------------------------------------------------------------------------------------------------------------------------------------------------------------------------------------------------------|----------------|
| 2000 Population                    | 26,043    | 60,928    | 76,150    | 2000 Total Housing                 | 6,514                                 | 15,916                                                                                                                                                                                                                                                                                                                                                                                                                                                                                                                                                                                                                                                                                                                                                                                                                                                                                                                                                                                                                                                                                                                                                                                                                                                                                                                                                                                                                                                                                                                                                                                                                                                                                                                                                                                                                                                                                                                                                                                                                                                                                                                         | 20,785         |
| 2010 Population                    | 28,189    | 65,636    | 80,839    | 2010 Total Households              | 7,253                                 | 17,018                                                                                                                                                                                                                                                                                                                                                                                                                                                                                                                                                                                                                                                                                                                                                                                                                                                                                                                                                                                                                                                                                                                                                                                                                                                                                                                                                                                                                                                                                                                                                                                                                                                                                                                                                                                                                                                                                                                                                                                                                                                                                                                         | 21,088         |
| 2023 Population                    | 29,134    | 65,798    | 81,297    | 2023 Total Households              | 7,733                                 | 17,761                                                                                                                                                                                                                                                                                                                                                                                                                                                                                                                                                                                                                                                                                                                                                                                                                                                                                                                                                                                                                                                                                                                                                                                                                                                                                                                                                                                                                                                                                                                                                                                                                                                                                                                                                                                                                                                                                                                                                                                                                                                                                                                         | 22,054         |
| 2028 Population                    | 29,064    | 65,292    | 80,631    | 2028 Total Households              | 7,768                                 | 17,737                                                                                                                                                                                                                                                                                                                                                                                                                                                                                                                                                                                                                                                                                                                                                                                                                                                                                                                                                                                                                                                                                                                                                                                                                                                                                                                                                                                                                                                                                                                                                                                                                                                                                                                                                                                                                                                                                                                                                                                                                                                                                                                         | 22,011         |
| 2023 African American              | 176       | 364       | 441       | 2023 Average Household Size        | 3.67                                  | 3.64                                                                                                                                                                                                                                                                                                                                                                                                                                                                                                                                                                                                                                                                                                                                                                                                                                                                                                                                                                                                                                                                                                                                                                                                                                                                                                                                                                                                                                                                                                                                                                                                                                                                                                                                                                                                                                                                                                                                                                                                                                                                                                                           | 3.62           |
| 2023 American Indian               | 803       | 1,738     | 2,087     | 2000 Owner Occupied Housing        | 2,548                                 | 7,889                                                                                                                                                                                                                                                                                                                                                                                                                                                                                                                                                                                                                                                                                                                                                                                                                                                                                                                                                                                                                                                                                                                                                                                                                                                                                                                                                                                                                                                                                                                                                                                                                                                                                                                                                                                                                                                                                                                                                                                                                                                                                                                          | 10,757         |
| 2023 Asian                         | 909       | 1,892     | 2,334     | 2000 Renter Occupied Housing       | 3,805                                 | 7,541                                                                                                                                                                                                                                                                                                                                                                                                                                                                                                                                                                                                                                                                                                                                                                                                                                                                                                                                                                                                                                                                                                                                                                                                                                                                                                                                                                                                                                                                                                                                                                                                                                                                                                                                                                                                                                                                                                                                                                                                                                                                                                                          | 8,703          |
| 2023 Hispanic                      | 24,550    | 54,460    | 64,391    | 2023 Owner Occupied Housing        | 2,829                                 | 8,362                                                                                                                                                                                                                                                                                                                                                                                                                                                                                                                                                                                                                                                                                                                                                                                                                                                                                                                                                                                                                                                                                                                                                                                                                                                                                                                                                                                                                                                                                                                                                                                                                                                                                                                                                                                                                                                                                                                                                                                                                                                                                                                          | 11,340         |
| 2023 Other Race                    | 15,440    | 34,727    | 41,073    | 2023 Renter Occupied Housing       | 4,904                                 | 9,399                                                                                                                                                                                                                                                                                                                                                                                                                                                                                                                                                                                                                                                                                                                                                                                                                                                                                                                                                                                                                                                                                                                                                                                                                                                                                                                                                                                                                                                                                                                                                                                                                                                                                                                                                                                                                                                                                                                                                                                                                                                                                                                          | 10,714         |
| 2023 White                         | 5,645     | 14,426    | 19,955    | 2023 Vacant Housing                | 266                                   | 557                                                                                                                                                                                                                                                                                                                                                                                                                                                                                                                                                                                                                                                                                                                                                                                                                                                                                                                                                                                                                                                                                                                                                                                                                                                                                                                                                                                                                                                                                                                                                                                                                                                                                                                                                                                                                                                                                                                                                                                                                                                                                                                            | 1,464          |
| 2023 Multiracial                   | 6,132     | 12,591    | 15,332    | 2023 Total Housing                 | 7,999                                 | 18,318                                                                                                                                                                                                                                                                                                                                                                                                                                                                                                                                                                                                                                                                                                                                                                                                                                                                                                                                                                                                                                                                                                                                                                                                                                                                                                                                                                                                                                                                                                                                                                                                                                                                                                                                                                                                                                                                                                                                                                                                                                                                                                                         | 23,518         |
| 2023-2028: Population: Growth Rate | -0.25 %   | -0.75 %   | -0.80 %   | 2028 Owner Occupied Housing        | 2,921                                 | 8,538                                                                                                                                                                                                                                                                                                                                                                                                                                                                                                                                                                                                                                                                                                                                                                                                                                                                                                                                                                                                                                                                                                                                                                                                                                                                                                                                                                                                                                                                                                                                                                                                                                                                                                                                                                                                                                                                                                                                                                                                                                                                                                                          | 11,545         |
|                                    |           |           |           | 2028 Renter Occupied Housing       | 4,847                                 | 9,200                                                                                                                                                                                                                                                                                                                                                                                                                                                                                                                                                                                                                                                                                                                                                                                                                                                                                                                                                                                                                                                                                                                                                                                                                                                                                                                                                                                                                                                                                                                                                                                                                                                                                                                                                                                                                                                                                                                                                                                                                                                                                                                          | 10,466         |
| 2023 HOUSEHOLD INCOME              | 1 MILE    | 3 MILE    | 5 MILE    | 2028 Vacant Housing                | 289                                   | 657                                                                                                                                                                                                                                                                                                                                                                                                                                                                                                                                                                                                                                                                                                                                                                                                                                                                                                                                                                                                                                                                                                                                                                                                                                                                                                                                                                                                                                                                                                                                                                                                                                                                                                                                                                                                                                                                                                                                                                                                                                                                                                                            | 1,585          |
| less than \$15,000                 | 519       | 1,004     | 1,234     | 2028 Total Housing                 | 8,057                                 | 18,394                                                                                                                                                                                                                                                                                                                                                                                                                                                                                                                                                                                                                                                                                                                                                                                                                                                                                                                                                                                                                                                                                                                                                                                                                                                                                                                                                                                                                                                                                                                                                                                                                                                                                                                                                                                                                                                                                                                                                                                                                                                                                                                         | 23,596         |
| \$15,000-\$24,999                  | 447       | 1,244     | 1,384     | 2023-2028: Households: Growth Rate | 0.45 %                                | -0.15 %                                                                                                                                                                                                                                                                                                                                                                                                                                                                                                                                                                                                                                                                                                                                                                                                                                                                                                                                                                                                                                                                                                                                                                                                                                                                                                                                                                                                                                                                                                                                                                                                                                                                                                                                                                                                                                                                                                                                                                                                                                                                                                                        | -0.20 %        |
| \$25,000-\$34,999                  | 649       | 1,282     | 1,507     | 2023-2020. Households. Growin Rate | 0.45 %                                | -0.15 %                                                                                                                                                                                                                                                                                                                                                                                                                                                                                                                                                                                                                                                                                                                                                                                                                                                                                                                                                                                                                                                                                                                                                                                                                                                                                                                                                                                                                                                                                                                                                                                                                                                                                                                                                                                                                                                                                                                                                                                                                                                                                                                        | -0.20 %        |
| \$35,000-\$49,999                  | 829       | 1,713     | 2,009     |                                    |                                       |                                                                                                                                                                                                                                                                                                                                                                                                                                                                                                                                                                                                                                                                                                                                                                                                                                                                                                                                                                                                                                                                                                                                                                                                                                                                                                                                                                                                                                                                                                                                                                                                                                                                                                                                                                                                                                                                                                                                                                                                                                                                                                                                | COX LOD        |
| \$50,000-\$74,999                  | 1,555     | 3,388     | 3,999     |                                    |                                       |                                                                                                                                                                                                                                                                                                                                                                                                                                                                                                                                                                                                                                                                                                                                                                                                                                                                                                                                                                                                                                                                                                                                                                                                                                                                                                                                                                                                                                                                                                                                                                                                                                                                                                                                                                                                                                                                                                                                                                                                                                                                                                                                |                |
| \$75,000-\$99,999                  | 1,099     | 2,791     | 3,405     |                                    |                                       | All the second s | and the state  |
| \$100,000-\$149,999                | 1,260     | 3,213     | 4,005     |                                    |                                       |                                                                                                                                                                                                                                                                                                                                                                                                                                                                                                                                                                                                                                                                                                                                                                                                                                                                                                                                                                                                                                                                                                                                                                                                                                                                                                                                                                                                                                                                                                                                                                                                                                                                                                                                                                                                                                                                                                                                                                                                                                                                                                                                | A CONTRACTOR   |
| \$150,000-\$199,999                | 468       | 1,213     | 1,680     |                                    | 1 1 1 1 1 1 1 1 1 1 1 1 1 1 1 1 1 1 1 |                                                                                                                                                                                                                                                                                                                                                                                                                                                                                                                                                                                                                                                                                                                                                                                                                                                                                                                                                                                                                                                                                                                                                                                                                                                                                                                                                                                                                                                                                                                                                                                                                                                                                                                                                                                                                                                                                                                                                                                                                                                                                                                                |                |
| \$200,000 or greater               | 908       | 1,913     | 2,831     |                                    |                                       |                                                                                                                                                                                                                                                                                                                                                                                                                                                                                                                                                                                                                                                                                                                                                                                                                                                                                                                                                                                                                                                                                                                                                                                                                                                                                                                                                                                                                                                                                                                                                                                                                                                                                                                                                                                                                                                                                                                                                                                                                                                                                                                                | 206            |
| Median HH Income                   | \$72,026  | \$76,657  | \$80,171  |                                    |                                       |                                                                                                                                                                                                                                                                                                                                                                                                                                                                                                                                                                                                                                                                                                                                                                                                                                                                                                                                                                                                                                                                                                                                                                                                                                                                                                                                                                                                                                                                                                                                                                                                                                                                                                                                                                                                                                                                                                                                                                                                                                                                                                                                | and the second |
| Average HH Income                  | \$105,123 | \$105,523 | \$113,324 |                                    |                                       |                                                                                                                                                                                                                                                                                                                                                                                                                                                                                                                                                                                                                                                                                                                                                                                                                                                                                                                                                                                                                                                                                                                                                                                                                                                                                                                                                                                                                                                                                                                                                                                                                                                                                                                                                                                                                                                                                                                                                                                                                                                                                                                                |                |
|                                    |           |           |           |                                    |                                       |                                                                                                                                                                                                                                                                                                                                                                                                                                                                                                                                                                                                                                                                                                                                                                                                                                                                                                                                                                                                                                                                                                                                                                                                                                                                                                                                                                                                                                                                                                                                                                                                                                                                                                                                                                                                                                                                                                                                                                                                                                                                                                                                |                |
|                                    |           |           |           |                                    |                                       | NEW MARKEN                                                                                                                                                                                                                                                                                                                                                                                                                                                                                                                                                                                                                                                                                                                                                                                                                                                                                                                                                                                                                                                                                                                                                                                                                                                                                                                                                                                                                                                                                                                                                                                                                                                                                                                                                                                                                                                                                                                                                                                                                                                                                                                     | 181            |