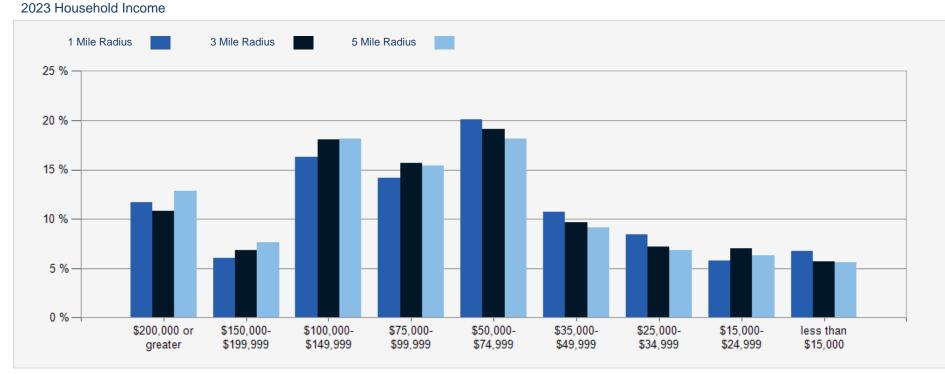

PRELIMINARY SITE PLAN SUBJECT TO CHANGE BASED ON SP-04 Site Plan | Main Street Retail Center 5

| POPULATION                         | 1 MILE    | 3 MILE    | 5 MILE    | HOUSEHOLDS                         | 1 MILE                                | 3 MILE                                                                                                                                                                                                                                                                                                                                                                                                                                                                                                                                                                                                                                                                                                                                                                                                                                                                                                                                                                                                                                                                                                                                                                                                                                                                                                                                                                                                                                                                                                                                                                                                                                                                                                                                                                                                                                                                                                                                                                                                                                                                                                                         | 5 MILE         |
|------------------------------------|-----------|-----------|-----------|------------------------------------|---------------------------------------|--------------------------------------------------------------------------------------------------------------------------------------------------------------------------------------------------------------------------------------------------------------------------------------------------------------------------------------------------------------------------------------------------------------------------------------------------------------------------------------------------------------------------------------------------------------------------------------------------------------------------------------------------------------------------------------------------------------------------------------------------------------------------------------------------------------------------------------------------------------------------------------------------------------------------------------------------------------------------------------------------------------------------------------------------------------------------------------------------------------------------------------------------------------------------------------------------------------------------------------------------------------------------------------------------------------------------------------------------------------------------------------------------------------------------------------------------------------------------------------------------------------------------------------------------------------------------------------------------------------------------------------------------------------------------------------------------------------------------------------------------------------------------------------------------------------------------------------------------------------------------------------------------------------------------------------------------------------------------------------------------------------------------------------------------------------------------------------------------------------------------------|----------------|
| 2000 Population                    | 26,043    | 60,928    | 76,150    | 2000 Total Housing                 | 6,514                                 | 15,916                                                                                                                                                                                                                                                                                                                                                                                                                                                                                                                                                                                                                                                                                                                                                                                                                                                                                                                                                                                                                                                                                                                                                                                                                                                                                                                                                                                                                                                                                                                                                                                                                                                                                                                                                                                                                                                                                                                                                                                                                                                                                                                         | 20,785         |
| 2010 Population                    | 28,189    | 65,636    | 80,839    | 2010 Total Households              | 7,253                                 | 17,018                                                                                                                                                                                                                                                                                                                                                                                                                                                                                                                                                                                                                                                                                                                                                                                                                                                                                                                                                                                                                                                                                                                                                                                                                                                                                                                                                                                                                                                                                                                                                                                                                                                                                                                                                                                                                                                                                                                                                                                                                                                                                                                         | 21,088         |
| 2023 Population                    | 29,134    | 65,798    | 81,297    | 2023 Total Households              | 7,733                                 | 17,761                                                                                                                                                                                                                                                                                                                                                                                                                                                                                                                                                                                                                                                                                                                                                                                                                                                                                                                                                                                                                                                                                                                                                                                                                                                                                                                                                                                                                                                                                                                                                                                                                                                                                                                                                                                                                                                                                                                                                                                                                                                                                                                         | 22,054         |
| 2028 Population                    | 29,064    | 65,292    | 80,631    | 2028 Total Households              | 7,768                                 | 17,737                                                                                                                                                                                                                                                                                                                                                                                                                                                                                                                                                                                                                                                                                                                                                                                                                                                                                                                                                                                                                                                                                                                                                                                                                                                                                                                                                                                                                                                                                                                                                                                                                                                                                                                                                                                                                                                                                                                                                                                                                                                                                                                         | 22,011         |
| 2023 African American              | 176       | 364       | 441       | 2023 Average Household Size        | 3.67                                  | 3.64                                                                                                                                                                                                                                                                                                                                                                                                                                                                                                                                                                                                                                                                                                                                                                                                                                                                                                                                                                                                                                                                                                                                                                                                                                                                                                                                                                                                                                                                                                                                                                                                                                                                                                                                                                                                                                                                                                                                                                                                                                                                                                                           | 3.62           |
| 2023 American Indian               | 803       | 1,738     | 2,087     | 2000 Owner Occupied Housing        | 2,548                                 | 7,889                                                                                                                                                                                                                                                                                                                                                                                                                                                                                                                                                                                                                                                                                                                                                                                                                                                                                                                                                                                                                                                                                                                                                                                                                                                                                                                                                                                                                                                                                                                                                                                                                                                                                                                                                                                                                                                                                                                                                                                                                                                                                                                          | 10,757         |
| 2023 Asian                         | 909       | 1,892     | 2,334     | 2000 Renter Occupied Housing       | 3,805                                 | 7,541                                                                                                                                                                                                                                                                                                                                                                                                                                                                                                                                                                                                                                                                                                                                                                                                                                                                                                                                                                                                                                                                                                                                                                                                                                                                                                                                                                                                                                                                                                                                                                                                                                                                                                                                                                                                                                                                                                                                                                                                                                                                                                                          | 8,703          |
| 2023 Hispanic                      | 24,550    | 54,460    | 64,391    | 2023 Owner Occupied Housing        | 2,829                                 | 8,362                                                                                                                                                                                                                                                                                                                                                                                                                                                                                                                                                                                                                                                                                                                                                                                                                                                                                                                                                                                                                                                                                                                                                                                                                                                                                                                                                                                                                                                                                                                                                                                                                                                                                                                                                                                                                                                                                                                                                                                                                                                                                                                          | 11,340         |
| 2023 Other Race                    | 15,440    | 34,727    | 41,073    | 2023 Renter Occupied Housing       | 4,904                                 | 9,399                                                                                                                                                                                                                                                                                                                                                                                                                                                                                                                                                                                                                                                                                                                                                                                                                                                                                                                                                                                                                                                                                                                                                                                                                                                                                                                                                                                                                                                                                                                                                                                                                                                                                                                                                                                                                                                                                                                                                                                                                                                                                                                          | 10,714         |
| 2023 White                         | 5,645     | 14,426    | 19,955    | 2023 Vacant Housing                | 266                                   | 557                                                                                                                                                                                                                                                                                                                                                                                                                                                                                                                                                                                                                                                                                                                                                                                                                                                                                                                                                                                                                                                                                                                                                                                                                                                                                                                                                                                                                                                                                                                                                                                                                                                                                                                                                                                                                                                                                                                                                                                                                                                                                                                            | 1,464          |
| 2023 Multiracial                   | 6,132     | 12,591    | 15,332    | 2023 Total Housing                 | 7,999                                 | 18,318                                                                                                                                                                                                                                                                                                                                                                                                                                                                                                                                                                                                                                                                                                                                                                                                                                                                                                                                                                                                                                                                                                                                                                                                                                                                                                                                                                                                                                                                                                                                                                                                                                                                                                                                                                                                                                                                                                                                                                                                                                                                                                                         | 23,518         |
| 2023-2028: Population: Growth Rate | -0.25 %   | -0.75 %   | -0.80 %   | 2028 Owner Occupied Housing        | 2,921                                 | 8,538                                                                                                                                                                                                                                                                                                                                                                                                                                                                                                                                                                                                                                                                                                                                                                                                                                                                                                                                                                                                                                                                                                                                                                                                                                                                                                                                                                                                                                                                                                                                                                                                                                                                                                                                                                                                                                                                                                                                                                                                                                                                                                                          | 11,545         |
|                                    |           |           |           | 2028 Renter Occupied Housing       | 4,847                                 | 9,200                                                                                                                                                                                                                                                                                                                                                                                                                                                                                                                                                                                                                                                                                                                                                                                                                                                                                                                                                                                                                                                                                                                                                                                                                                                                                                                                                                                                                                                                                                                                                                                                                                                                                                                                                                                                                                                                                                                                                                                                                                                                                                                          | 10,466         |
| 2023 HOUSEHOLD INCOME              | 1 MILE    | 3 MILE    | 5 MILE    | 2028 Vacant Housing                | 289                                   | 657                                                                                                                                                                                                                                                                                                                                                                                                                                                                                                                                                                                                                                                                                                                                                                                                                                                                                                                                                                                                                                                                                                                                                                                                                                                                                                                                                                                                                                                                                                                                                                                                                                                                                                                                                                                                                                                                                                                                                                                                                                                                                                                            | 1,585          |
| less than \$15,000                 | 519       | 1,004     | 1,234     | 2028 Total Housing                 | 8,057                                 | 18,394                                                                                                                                                                                                                                                                                                                                                                                                                                                                                                                                                                                                                                                                                                                                                                                                                                                                                                                                                                                                                                                                                                                                                                                                                                                                                                                                                                                                                                                                                                                                                                                                                                                                                                                                                                                                                                                                                                                                                                                                                                                                                                                         | 23,596         |
| \$15,000-\$24,999                  | 447       | 1,244     | 1,384     | 2023-2028: Households: Growth Rate | 0.45 %                                | -0.15 %                                                                                                                                                                                                                                                                                                                                                                                                                                                                                                                                                                                                                                                                                                                                                                                                                                                                                                                                                                                                                                                                                                                                                                                                                                                                                                                                                                                                                                                                                                                                                                                                                                                                                                                                                                                                                                                                                                                                                                                                                                                                                                                        | -0.20 %        |
| \$25,000-\$34,999                  | 649       | 1,282     | 1,507     | 2023-2020. Households. Growin Rate | 0.45 %                                | -0.15 %                                                                                                                                                                                                                                                                                                                                                                                                                                                                                                                                                                                                                                                                                                                                                                                                                                                                                                                                                                                                                                                                                                                                                                                                                                                                                                                                                                                                                                                                                                                                                                                                                                                                                                                                                                                                                                                                                                                                                                                                                                                                                                                        | -0.20 %        |
| \$35,000-\$49,999                  | 829       | 1,713     | 2,009     |                                    |                                       |                                                                                                                                                                                                                                                                                                                                                                                                                                                                                                                                                                                                                                                                                                                                                                                                                                                                                                                                                                                                                                                                                                                                                                                                                                                                                                                                                                                                                                                                                                                                                                                                                                                                                                                                                                                                                                                                                                                                                                                                                                                                                                                                | COX LOD        |
| \$50,000-\$74,999                  | 1,555     | 3,388     | 3,999     |                                    |                                       |                                                                                                                                                                                                                                                                                                                                                                                                                                                                                                                                                                                                                                                                                                                                                                                                                                                                                                                                                                                                                                                                                                                                                                                                                                                                                                                                                                                                                                                                                                                                                                                                                                                                                                                                                                                                                                                                                                                                                                                                                                                                                                                                |                |
| \$75,000-\$99,999                  | 1,099     | 2,791     | 3,405     |                                    |                                       | All the second s | and the state  |
| \$100,000-\$149,999                | 1,260     | 3,213     | 4,005     |                                    |                                       |                                                                                                                                                                                                                                                                                                                                                                                                                                                                                                                                                                                                                                                                                                                                                                                                                                                                                                                                                                                                                                                                                                                                                                                                                                                                                                                                                                                                                                                                                                                                                                                                                                                                                                                                                                                                                                                                                                                                                                                                                                                                                                                                | A CONTRACTOR   |
| \$150,000-\$199,999                | 468       | 1,213     | 1,680     |                                    | 1 1 1 1 1 1 1 1 1 1 1 1 1 1 1 1 1 1 1 |                                                                                                                                                                                                                                                                                                                                                                                                                                                                                                                                                                                                                                                                                                                                                                                                                                                                                                                                                                                                                                                                                                                                                                                                                                                                                                                                                                                                                                                                                                                                                                                                                                                                                                                                                                                                                                                                                                                                                                                                                                                                                                                                |                |
| \$200,000 or greater               | 908       | 1,913     | 2,831     |                                    |                                       |                                                                                                                                                                                                                                                                                                                                                                                                                                                                                                                                                                                                                                                                                                                                                                                                                                                                                                                                                                                                                                                                                                                                                                                                                                                                                                                                                                                                                                                                                                                                                                                                                                                                                                                                                                                                                                                                                                                                                                                                                                                                                                                                | 206            |
| Median HH Income                   | \$72,026  | \$76,657  | \$80,171  |                                    |                                       |                                                                                                                                                                                                                                                                                                                                                                                                                                                                                                                                                                                                                                                                                                                                                                                                                                                                                                                                                                                                                                                                                                                                                                                                                                                                                                                                                                                                                                                                                                                                                                                                                                                                                                                                                                                                                                                                                                                                                                                                                                                                                                                                | and the second |
| Average HH Income                  | \$105,123 | \$105,523 | \$113,324 |                                    |                                       |                                                                                                                                                                                                                                                                                                                                                                                                                                                                                                                                                                                                                                                                                                                                                                                                                                                                                                                                                                                                                                                                                                                                                                                                                                                                                                                                                                                                                                                                                                                                                                                                                                                                                                                                                                                                                                                                                                                                                                                                                                                                                                                                |                |
|                                    |           |           |           |                                    |                                       |                                                                                                                                                                                                                                                                                                                                                                                                                                                                                                                                                                                                                                                                                                                                                                                                                                                                                                                                                                                                                                                                                                                                                                                                                                                                                                                                                                                                                                                                                                                                                                                                                                                                                                                                                                                                                                                                                                                                                                                                                                                                                                                                |                |
|                                    |           |           |           |                                    |                                       | NEW MARKEN                                                                                                                                                                                                                                                                                                                                                                                                                                                                                                                                                                                                                                                                                                                                                                                                                                                                                                                                                                                                                                                                                                                                                                                                                                                                                                                                                                                                                                                                                                                                                                                                                                                                                                                                                                                                                                                                                                                                                                                                                                                                                                                     | 181            |

### 2023 Household Income Average and Median