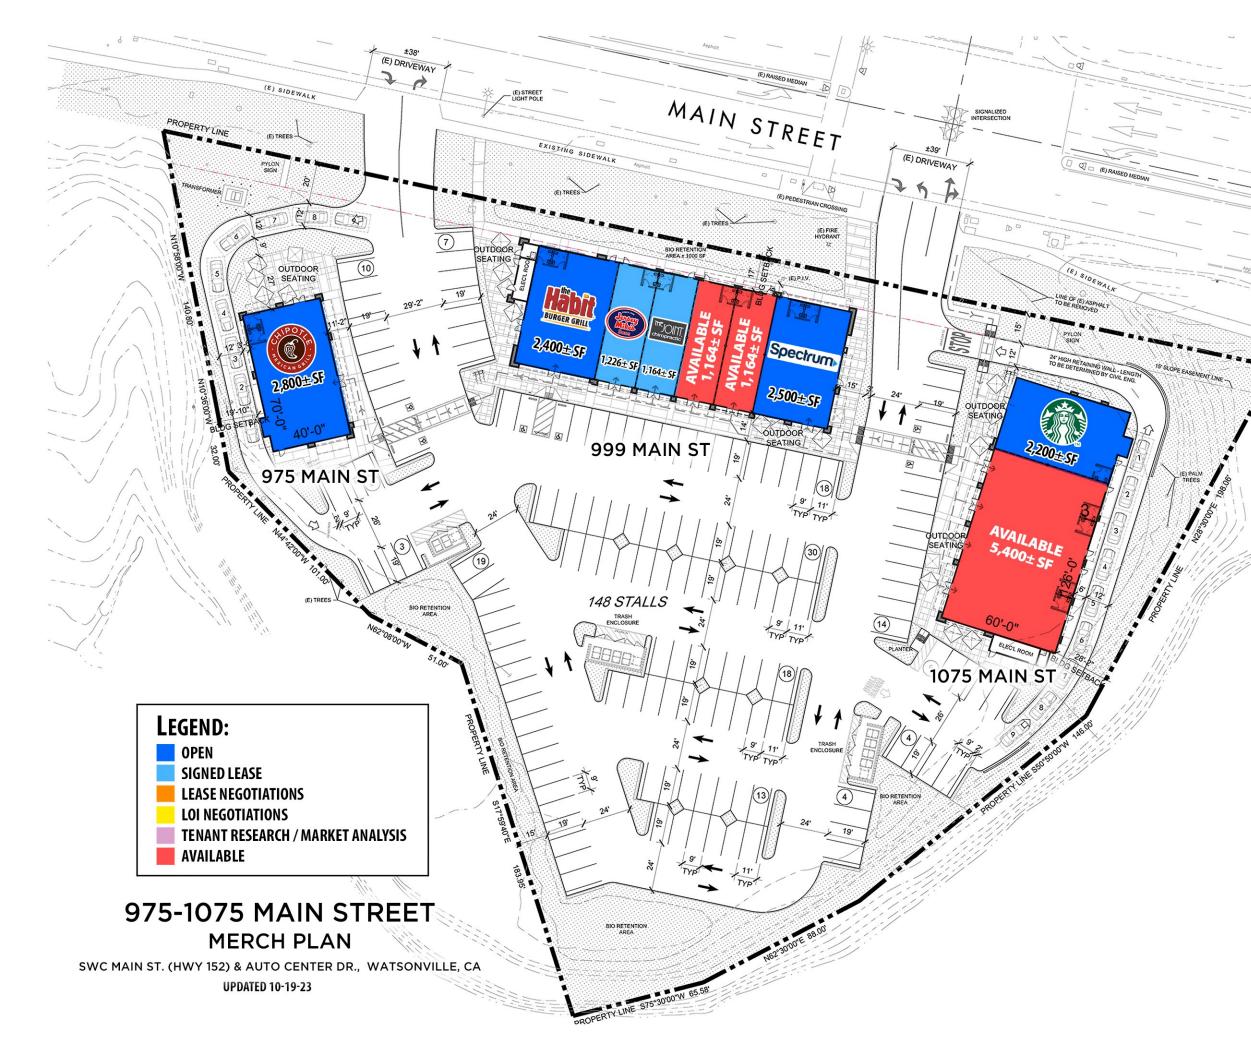

| Suite    | Tenant                 | Floor | Square Feet | Notes                                  |
|----------|------------------------|-------|-------------|----------------------------------------|
| 975 - 1  | Chipotle               | 1st   | 2800        | With Drive thru                        |
| 999 - 1  | the Habit Burger Grill | 1st   | 2400        |                                        |
| 999 - 2  | Jersey Mikes           | 1st   | 1226        |                                        |
| 999 - 3  | The Joint              | 1st   | 1164        |                                        |
| 999 - 6  | Spectrum               | 1st   | 2500        |                                        |
| 1075 - 1 | Starbucks              | 1st   | 2200        | With Drive Thru                        |
| 999 - 4  | VACANT                 |       | 1164        |                                        |
| 999 - 5  | VACANT                 |       | 1164        |                                        |
| 1075 2-5 | VACANT                 |       | 5400        | Divisible space to approx. 1350+- each |

PRELIMINARY SITE PLAN SUBJECT TO CHANGE BASED ON SP-04 Site Plan | Main Street Retail Center 5

| POPULATION                         | 1 MILE    | 3 MILE    | 5 MILE    | HOUSEHOLDS                         | 1 MILE                                | 3 MILE                                                                                                                                                                                                                                                                                                                                                                                                                                                                                                                                                                                                                                                                                                                                                                                                                                                                                                                                                                                                                                                                                                                                                                                                                                                                                                                                                                                                                                                                                                                                                                                                                                                                                                                                                                                                                                                                                                                                                                                                                                                                                                                         | 5 MILE         |
|------------------------------------|-----------|-----------|-----------|------------------------------------|---------------------------------------|--------------------------------------------------------------------------------------------------------------------------------------------------------------------------------------------------------------------------------------------------------------------------------------------------------------------------------------------------------------------------------------------------------------------------------------------------------------------------------------------------------------------------------------------------------------------------------------------------------------------------------------------------------------------------------------------------------------------------------------------------------------------------------------------------------------------------------------------------------------------------------------------------------------------------------------------------------------------------------------------------------------------------------------------------------------------------------------------------------------------------------------------------------------------------------------------------------------------------------------------------------------------------------------------------------------------------------------------------------------------------------------------------------------------------------------------------------------------------------------------------------------------------------------------------------------------------------------------------------------------------------------------------------------------------------------------------------------------------------------------------------------------------------------------------------------------------------------------------------------------------------------------------------------------------------------------------------------------------------------------------------------------------------------------------------------------------------------------------------------------------------|----------------|
| 2000 Population                    | 26,043    | 60,928    | 76,150    | 2000 Total Housing                 | 6,514                                 | 15,916                                                                                                                                                                                                                                                                                                                                                                                                                                                                                                                                                                                                                                                                                                                                                                                                                                                                                                                                                                                                                                                                                                                                                                                                                                                                                                                                                                                                                                                                                                                                                                                                                                                                                                                                                                                                                                                                                                                                                                                                                                                                                                                         | 20,785         |
| 2010 Population                    | 28,189    | 65,636    | 80,839    | 2010 Total Households              | 7,253                                 | 17,018                                                                                                                                                                                                                                                                                                                                                                                                                                                                                                                                                                                                                                                                                                                                                                                                                                                                                                                                                                                                                                                                                                                                                                                                                                                                                                                                                                                                                                                                                                                                                                                                                                                                                                                                                                                                                                                                                                                                                                                                                                                                                                                         | 21,088         |
| 2023 Population                    | 29,134    | 65,798    | 81,297    | 2023 Total Households              | 7,733                                 | 17,761                                                                                                                                                                                                                                                                                                                                                                                                                                                                                                                                                                                                                                                                                                                                                                                                                                                                                                                                                                                                                                                                                                                                                                                                                                                                                                                                                                                                                                                                                                                                                                                                                                                                                                                                                                                                                                                                                                                                                                                                                                                                                                                         | 22,054         |
| 2028 Population                    | 29,064    | 65,292    | 80,631    | 2028 Total Households              | 7,768                                 | 17,737                                                                                                                                                                                                                                                                                                                                                                                                                                                                                                                                                                                                                                                                                                                                                                                                                                                                                                                                                                                                                                                                                                                                                                                                                                                                                                                                                                                                                                                                                                                                                                                                                                                                                                                                                                                                                                                                                                                                                                                                                                                                                                                         | 22,011         |
| 2023 African American              | 176       | 364       | 441       | 2023 Average Household Size        | 3.67                                  | 3.64                                                                                                                                                                                                                                                                                                                                                                                                                                                                                                                                                                                                                                                                                                                                                                                                                                                                                                                                                                                                                                                                                                                                                                                                                                                                                                                                                                                                                                                                                                                                                                                                                                                                                                                                                                                                                                                                                                                                                                                                                                                                                                                           | 3.62           |
| 2023 American Indian               | 803       | 1,738     | 2,087     | 2000 Owner Occupied Housing        | 2,548                                 | 7,889                                                                                                                                                                                                                                                                                                                                                                                                                                                                                                                                                                                                                                                                                                                                                                                                                                                                                                                                                                                                                                                                                                                                                                                                                                                                                                                                                                                                                                                                                                                                                                                                                                                                                                                                                                                                                                                                                                                                                                                                                                                                                                                          | 10,757         |
| 2023 Asian                         | 909       | 1,892     | 2,334     | 2000 Renter Occupied Housing       | 3,805                                 | 7,541                                                                                                                                                                                                                                                                                                                                                                                                                                                                                                                                                                                                                                                                                                                                                                                                                                                                                                                                                                                                                                                                                                                                                                                                                                                                                                                                                                                                                                                                                                                                                                                                                                                                                                                                                                                                                                                                                                                                                                                                                                                                                                                          | 8,703          |
| 2023 Hispanic                      | 24,550    | 54,460    | 64,391    | 2023 Owner Occupied Housing        | 2,829                                 | 8,362                                                                                                                                                                                                                                                                                                                                                                                                                                                                                                                                                                                                                                                                                                                                                                                                                                                                                                                                                                                                                                                                                                                                                                                                                                                                                                                                                                                                                                                                                                                                                                                                                                                                                                                                                                                                                                                                                                                                                                                                                                                                                                                          | 11,340         |
| 2023 Other Race                    | 15,440    | 34,727    | 41,073    | 2023 Renter Occupied Housing       | 4,904                                 | 9,399                                                                                                                                                                                                                                                                                                                                                                                                                                                                                                                                                                                                                                                                                                                                                                                                                                                                                                                                                                                                                                                                                                                                                                                                                                                                                                                                                                                                                                                                                                                                                                                                                                                                                                                                                                                                                                                                                                                                                                                                                                                                                                                          | 10,714         |
| 2023 White                         | 5,645     | 14,426    | 19,955    | 2023 Vacant Housing                | 266                                   | 557                                                                                                                                                                                                                                                                                                                                                                                                                                                                                                                                                                                                                                                                                                                                                                                                                                                                                                                                                                                                                                                                                                                                                                                                                                                                                                                                                                                                                                                                                                                                                                                                                                                                                                                                                                                                                                                                                                                                                                                                                                                                                                                            | 1,464          |
| 2023 Multiracial                   | 6,132     | 12,591    | 15,332    | 2023 Total Housing                 | 7,999                                 | 18,318                                                                                                                                                                                                                                                                                                                                                                                                                                                                                                                                                                                                                                                                                                                                                                                                                                                                                                                                                                                                                                                                                                                                                                                                                                                                                                                                                                                                                                                                                                                                                                                                                                                                                                                                                                                                                                                                                                                                                                                                                                                                                                                         | 23,518         |
| 2023-2028: Population: Growth Rate | -0.25 %   | -0.75 %   | -0.80 %   | 2028 Owner Occupied Housing        | 2,921                                 | 8,538                                                                                                                                                                                                                                                                                                                                                                                                                                                                                                                                                                                                                                                                                                                                                                                                                                                                                                                                                                                                                                                                                                                                                                                                                                                                                                                                                                                                                                                                                                                                                                                                                                                                                                                                                                                                                                                                                                                                                                                                                                                                                                                          | 11,545         |
|                                    |           |           |           | 2028 Renter Occupied Housing       | 4,847                                 | 9,200                                                                                                                                                                                                                                                                                                                                                                                                                                                                                                                                                                                                                                                                                                                                                                                                                                                                                                                                                                                                                                                                                                                                                                                                                                                                                                                                                                                                                                                                                                                                                                                                                                                                                                                                                                                                                                                                                                                                                                                                                                                                                                                          | 10,466         |
| 2023 HOUSEHOLD INCOME              | 1 MILE    | 3 MILE    | 5 MILE    | 2028 Vacant Housing                | 289                                   | 657                                                                                                                                                                                                                                                                                                                                                                                                                                                                                                                                                                                                                                                                                                                                                                                                                                                                                                                                                                                                                                                                                                                                                                                                                                                                                                                                                                                                                                                                                                                                                                                                                                                                                                                                                                                                                                                                                                                                                                                                                                                                                                                            | 1,585          |
| less than \$15,000                 | 519       | 1,004     | 1,234     | 2028 Total Housing                 | 8,057                                 | 18,394                                                                                                                                                                                                                                                                                                                                                                                                                                                                                                                                                                                                                                                                                                                                                                                                                                                                                                                                                                                                                                                                                                                                                                                                                                                                                                                                                                                                                                                                                                                                                                                                                                                                                                                                                                                                                                                                                                                                                                                                                                                                                                                         | 23,596         |
| \$15,000-\$24,999                  | 447       | 1,244     | 1,384     | 2023-2028: Households: Growth Rate | 0.45 %                                | -0.15 %                                                                                                                                                                                                                                                                                                                                                                                                                                                                                                                                                                                                                                                                                                                                                                                                                                                                                                                                                                                                                                                                                                                                                                                                                                                                                                                                                                                                                                                                                                                                                                                                                                                                                                                                                                                                                                                                                                                                                                                                                                                                                                                        | -0.20 %        |
| \$25,000-\$34,999                  | 649       | 1,282     | 1,507     | 2023-2020. Households. Growin Rate | 0.45 %                                | -0.15 %                                                                                                                                                                                                                                                                                                                                                                                                                                                                                                                                                                                                                                                                                                                                                                                                                                                                                                                                                                                                                                                                                                                                                                                                                                                                                                                                                                                                                                                                                                                                                                                                                                                                                                                                                                                                                                                                                                                                                                                                                                                                                                                        | -0.20 %        |
| \$35,000-\$49,999                  | 829       | 1,713     | 2,009     |                                    |                                       |                                                                                                                                                                                                                                                                                                                                                                                                                                                                                                                                                                                                                                                                                                                                                                                                                                                                                                                                                                                                                                                                                                                                                                                                                                                                                                                                                                                                                                                                                                                                                                                                                                                                                                                                                                                                                                                                                                                                                                                                                                                                                                                                | COX LOD        |
| \$50,000-\$74,999                  | 1,555     | 3,388     | 3,999     |                                    |                                       |                                                                                                                                                                                                                                                                                                                                                                                                                                                                                                                                                                                                                                                                                                                                                                                                                                                                                                                                                                                                                                                                                                                                                                                                                                                                                                                                                                                                                                                                                                                                                                                                                                                                                                                                                                                                                                                                                                                                                                                                                                                                                                                                |                |
| \$75,000-\$99,999                  | 1,099     | 2,791     | 3,405     |                                    |                                       | All the second s | and the state  |
| \$100,000-\$149,999                | 1,260     | 3,213     | 4,005     |                                    |                                       |                                                                                                                                                                                                                                                                                                                                                                                                                                                                                                                                                                                                                                                                                                                                                                                                                                                                                                                                                                                                                                                                                                                                                                                                                                                                                                                                                                                                                                                                                                                                                                                                                                                                                                                                                                                                                                                                                                                                                                                                                                                                                                                                | A CONTRACTOR   |
| \$150,000-\$199,999                | 468       | 1,213     | 1,680     |                                    | 1 1 1 1 1 1 1 1 1 1 1 1 1 1 1 1 1 1 1 |                                                                                                                                                                                                                                                                                                                                                                                                                                                                                                                                                                                                                                                                                                                                                                                                                                                                                                                                                                                                                                                                                                                                                                                                                                                                                                                                                                                                                                                                                                                                                                                                                                                                                                                                                                                                                                                                                                                                                                                                                                                                                                                                |                |
| \$200,000 or greater               | 908       | 1,913     | 2,831     |                                    |                                       |                                                                                                                                                                                                                                                                                                                                                                                                                                                                                                                                                                                                                                                                                                                                                                                                                                                                                                                                                                                                                                                                                                                                                                                                                                                                                                                                                                                                                                                                                                                                                                                                                                                                                                                                                                                                                                                                                                                                                                                                                                                                                                                                | 206            |
| Median HH Income                   | \$72,026  | \$76,657  | \$80,171  |                                    |                                       |                                                                                                                                                                                                                                                                                                                                                                                                                                                                                                                                                                                                                                                                                                                                                                                                                                                                                                                                                                                                                                                                                                                                                                                                                                                                                                                                                                                                                                                                                                                                                                                                                                                                                                                                                                                                                                                                                                                                                                                                                                                                                                                                | and the second |
| Average HH Income                  | \$105,123 | \$105,523 | \$113,324 |                                    |                                       |                                                                                                                                                                                                                                                                                                                                                                                                                                                                                                                                                                                                                                                                                                                                                                                                                                                                                                                                                                                                                                                                                                                                                                                                                                                                                                                                                                                                                                                                                                                                                                                                                                                                                                                                                                                                                                                                                                                                                                                                                                                                                                                                |                |
|                                    |           |           |           |                                    |                                       |                                                                                                                                                                                                                                                                                                                                                                                                                                                                                                                                                                                                                                                                                                                                                                                                                                                                                                                                                                                                                                                                                                                                                                                                                                                                                                                                                                                                                                                                                                                                                                                                                                                                                                                                                                                                                                                                                                                                                                                                                                                                                                                                |                |
|                                    |           |           |           |                                    |                                       | NEW MARKEN                                                                                                                                                                                                                                                                                                                                                                                                                                                                                                                                                                                                                                                                                                                                                                                                                                                                                                                                                                                                                                                                                                                                                                                                                                                                                                                                                                                                                                                                                                                                                                                                                                                                                                                                                                                                                                                                                                                                                                                                                                                                                                                     | 181            |