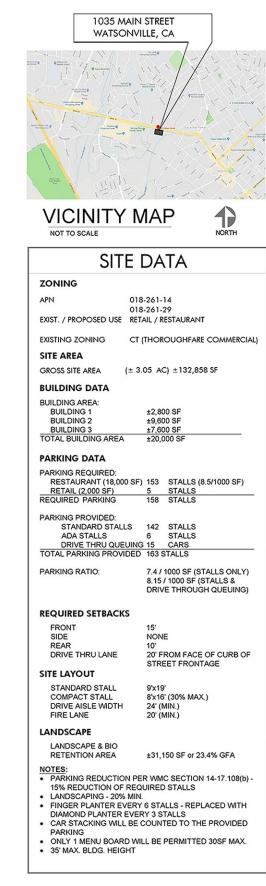

## THE SPACE

| Location      | 975 - 999 - 1075 Main St, Watsonville , CA,<br>95076 |  |  |
|---------------|------------------------------------------------------|--|--|
| COUNTY        | Santa Cruz                                           |  |  |
| Cross Street  | Auto Center Dr                                       |  |  |
| Traffic Count | 22,000                                               |  |  |

## **PROPERTY FEATURES**

|                          | ·      |
|--------------------------|--------|
| GLA (SF)                 | 20,000 |
| LAND ACRES               | 3      |
| YEAR BUILT               | 2023   |
| ZONING TYPE              | С      |
| BUILDING CLASS           | A      |
| TOPOGRAPHY               | Flat   |
| LOCATION CLASS           | A      |
| NUMBER OF STORIES        | 1      |
| NUMBER OF BUILDINGS      | 3      |
| NUMBER OF PARKING SPACES | 140    |
| PARKING RATIO            | 143/1  |
| CORNER LOCATION          | Yes    |
| NUMBER OF INGRESSES      | 2      |
| NUMBER OF EGRESSES       | 2      |
|                          |        |

PRELIMINARY SITE PLAN SUBJECT TO CHANGE BASED ON SP-04 Site Plan | Main Street Retail Center 5

| POPULATION                         | 1 MILE    | 3 MILE    | 5 MILE    | HOUSEHOLDS                         | 1 MILE                                | 3 MILE                                                                                                                                                                                                                                                                                                                                                                                                                                                                                                                                                                                                                                                                                                                                                                                                                                                                                                                                                                                                                                                                                                                                                                                                                                                                                                                                                                                                                                                                                                                                                                                                                                                                                                                                                                                                                                                                                                                                                                                                                                                                                                                         | 5 MILE         |
|------------------------------------|-----------|-----------|-----------|------------------------------------|---------------------------------------|--------------------------------------------------------------------------------------------------------------------------------------------------------------------------------------------------------------------------------------------------------------------------------------------------------------------------------------------------------------------------------------------------------------------------------------------------------------------------------------------------------------------------------------------------------------------------------------------------------------------------------------------------------------------------------------------------------------------------------------------------------------------------------------------------------------------------------------------------------------------------------------------------------------------------------------------------------------------------------------------------------------------------------------------------------------------------------------------------------------------------------------------------------------------------------------------------------------------------------------------------------------------------------------------------------------------------------------------------------------------------------------------------------------------------------------------------------------------------------------------------------------------------------------------------------------------------------------------------------------------------------------------------------------------------------------------------------------------------------------------------------------------------------------------------------------------------------------------------------------------------------------------------------------------------------------------------------------------------------------------------------------------------------------------------------------------------------------------------------------------------------|----------------|
| 2000 Population                    | 26,043    | 60,928    | 76,150    | 2000 Total Housing                 | 6,514                                 | 15,916                                                                                                                                                                                                                                                                                                                                                                                                                                                                                                                                                                                                                                                                                                                                                                                                                                                                                                                                                                                                                                                                                                                                                                                                                                                                                                                                                                                                                                                                                                                                                                                                                                                                                                                                                                                                                                                                                                                                                                                                                                                                                                                         | 20,785         |
| 2010 Population                    | 28,189    | 65,636    | 80,839    | 2010 Total Households              | 7,253                                 | 17,018                                                                                                                                                                                                                                                                                                                                                                                                                                                                                                                                                                                                                                                                                                                                                                                                                                                                                                                                                                                                                                                                                                                                                                                                                                                                                                                                                                                                                                                                                                                                                                                                                                                                                                                                                                                                                                                                                                                                                                                                                                                                                                                         | 21,088         |
| 2023 Population                    | 29,134    | 65,798    | 81,297    | 2023 Total Households              | 7,733                                 | 17,761                                                                                                                                                                                                                                                                                                                                                                                                                                                                                                                                                                                                                                                                                                                                                                                                                                                                                                                                                                                                                                                                                                                                                                                                                                                                                                                                                                                                                                                                                                                                                                                                                                                                                                                                                                                                                                                                                                                                                                                                                                                                                                                         | 22,054         |
| 2028 Population                    | 29,064    | 65,292    | 80,631    | 2028 Total Households              | 7,768                                 | 17,737                                                                                                                                                                                                                                                                                                                                                                                                                                                                                                                                                                                                                                                                                                                                                                                                                                                                                                                                                                                                                                                                                                                                                                                                                                                                                                                                                                                                                                                                                                                                                                                                                                                                                                                                                                                                                                                                                                                                                                                                                                                                                                                         | 22,011         |
| 2023 African American              | 176       | 364       | 441       | 2023 Average Household Size        | 3.67                                  | 3.64                                                                                                                                                                                                                                                                                                                                                                                                                                                                                                                                                                                                                                                                                                                                                                                                                                                                                                                                                                                                                                                                                                                                                                                                                                                                                                                                                                                                                                                                                                                                                                                                                                                                                                                                                                                                                                                                                                                                                                                                                                                                                                                           | 3.62           |
| 2023 American Indian               | 803       | 1,738     | 2,087     | 2000 Owner Occupied Housing        | 2,548                                 | 7,889                                                                                                                                                                                                                                                                                                                                                                                                                                                                                                                                                                                                                                                                                                                                                                                                                                                                                                                                                                                                                                                                                                                                                                                                                                                                                                                                                                                                                                                                                                                                                                                                                                                                                                                                                                                                                                                                                                                                                                                                                                                                                                                          | 10,757         |
| 2023 Asian                         | 909       | 1,892     | 2,334     | 2000 Renter Occupied Housing       | 3,805                                 | 7,541                                                                                                                                                                                                                                                                                                                                                                                                                                                                                                                                                                                                                                                                                                                                                                                                                                                                                                                                                                                                                                                                                                                                                                                                                                                                                                                                                                                                                                                                                                                                                                                                                                                                                                                                                                                                                                                                                                                                                                                                                                                                                                                          | 8,703          |
| 2023 Hispanic                      | 24,550    | 54,460    | 64,391    | 2023 Owner Occupied Housing        | 2,829                                 | 8,362                                                                                                                                                                                                                                                                                                                                                                                                                                                                                                                                                                                                                                                                                                                                                                                                                                                                                                                                                                                                                                                                                                                                                                                                                                                                                                                                                                                                                                                                                                                                                                                                                                                                                                                                                                                                                                                                                                                                                                                                                                                                                                                          | 11,340         |
| 2023 Other Race                    | 15,440    | 34,727    | 41,073    | 2023 Renter Occupied Housing       | 4,904                                 | 9,399                                                                                                                                                                                                                                                                                                                                                                                                                                                                                                                                                                                                                                                                                                                                                                                                                                                                                                                                                                                                                                                                                                                                                                                                                                                                                                                                                                                                                                                                                                                                                                                                                                                                                                                                                                                                                                                                                                                                                                                                                                                                                                                          | 10,714         |
| 2023 White                         | 5,645     | 14,426    | 19,955    | 2023 Vacant Housing                | 266                                   | 557                                                                                                                                                                                                                                                                                                                                                                                                                                                                                                                                                                                                                                                                                                                                                                                                                                                                                                                                                                                                                                                                                                                                                                                                                                                                                                                                                                                                                                                                                                                                                                                                                                                                                                                                                                                                                                                                                                                                                                                                                                                                                                                            | 1,464          |
| 2023 Multiracial                   | 6,132     | 12,591    | 15,332    | 2023 Total Housing                 | 7,999                                 | 18,318                                                                                                                                                                                                                                                                                                                                                                                                                                                                                                                                                                                                                                                                                                                                                                                                                                                                                                                                                                                                                                                                                                                                                                                                                                                                                                                                                                                                                                                                                                                                                                                                                                                                                                                                                                                                                                                                                                                                                                                                                                                                                                                         | 23,518         |
| 2023-2028: Population: Growth Rate | -0.25 %   | -0.75 %   | -0.80 %   | 2028 Owner Occupied Housing        | 2,921                                 | 8,538                                                                                                                                                                                                                                                                                                                                                                                                                                                                                                                                                                                                                                                                                                                                                                                                                                                                                                                                                                                                                                                                                                                                                                                                                                                                                                                                                                                                                                                                                                                                                                                                                                                                                                                                                                                                                                                                                                                                                                                                                                                                                                                          | 11,545         |
|                                    |           |           |           | 2028 Renter Occupied Housing       | 4,847                                 | 9,200                                                                                                                                                                                                                                                                                                                                                                                                                                                                                                                                                                                                                                                                                                                                                                                                                                                                                                                                                                                                                                                                                                                                                                                                                                                                                                                                                                                                                                                                                                                                                                                                                                                                                                                                                                                                                                                                                                                                                                                                                                                                                                                          | 10,466         |
| 2023 HOUSEHOLD INCOME              | 1 MILE    | 3 MILE    | 5 MILE    | 2028 Vacant Housing                | 289                                   | 657                                                                                                                                                                                                                                                                                                                                                                                                                                                                                                                                                                                                                                                                                                                                                                                                                                                                                                                                                                                                                                                                                                                                                                                                                                                                                                                                                                                                                                                                                                                                                                                                                                                                                                                                                                                                                                                                                                                                                                                                                                                                                                                            | 1,585          |
| less than \$15,000                 | 519       | 1,004     | 1,234     | 2028 Total Housing                 | 8,057                                 | 18,394                                                                                                                                                                                                                                                                                                                                                                                                                                                                                                                                                                                                                                                                                                                                                                                                                                                                                                                                                                                                                                                                                                                                                                                                                                                                                                                                                                                                                                                                                                                                                                                                                                                                                                                                                                                                                                                                                                                                                                                                                                                                                                                         | 23,596         |
| \$15,000-\$24,999                  | 447       | 1,244     | 1,384     | 2023-2028: Households: Growth Rate | 0.45 %                                | -0.15 %                                                                                                                                                                                                                                                                                                                                                                                                                                                                                                                                                                                                                                                                                                                                                                                                                                                                                                                                                                                                                                                                                                                                                                                                                                                                                                                                                                                                                                                                                                                                                                                                                                                                                                                                                                                                                                                                                                                                                                                                                                                                                                                        | -0.20 %        |
| \$25,000-\$34,999                  | 649       | 1,282     | 1,507     | 2023-2020. Households. Growin Rate | 0.45 %                                | -0.15 %                                                                                                                                                                                                                                                                                                                                                                                                                                                                                                                                                                                                                                                                                                                                                                                                                                                                                                                                                                                                                                                                                                                                                                                                                                                                                                                                                                                                                                                                                                                                                                                                                                                                                                                                                                                                                                                                                                                                                                                                                                                                                                                        | -0.20 %        |
| \$35,000-\$49,999                  | 829       | 1,713     | 2,009     |                                    |                                       |                                                                                                                                                                                                                                                                                                                                                                                                                                                                                                                                                                                                                                                                                                                                                                                                                                                                                                                                                                                                                                                                                                                                                                                                                                                                                                                                                                                                                                                                                                                                                                                                                                                                                                                                                                                                                                                                                                                                                                                                                                                                                                                                | COX LOD        |
| \$50,000-\$74,999                  | 1,555     | 3,388     | 3,999     |                                    |                                       |                                                                                                                                                                                                                                                                                                                                                                                                                                                                                                                                                                                                                                                                                                                                                                                                                                                                                                                                                                                                                                                                                                                                                                                                                                                                                                                                                                                                                                                                                                                                                                                                                                                                                                                                                                                                                                                                                                                                                                                                                                                                                                                                |                |
| \$75,000-\$99,999                  | 1,099     | 2,791     | 3,405     |                                    |                                       | All the second s | and the state  |
| \$100,000-\$149,999                | 1,260     | 3,213     | 4,005     |                                    |                                       |                                                                                                                                                                                                                                                                                                                                                                                                                                                                                                                                                                                                                                                                                                                                                                                                                                                                                                                                                                                                                                                                                                                                                                                                                                                                                                                                                                                                                                                                                                                                                                                                                                                                                                                                                                                                                                                                                                                                                                                                                                                                                                                                | A CONTRACTOR   |
| \$150,000-\$199,999                | 468       | 1,213     | 1,680     |                                    | 1 1 1 1 1 1 1 1 1 1 1 1 1 1 1 1 1 1 1 |                                                                                                                                                                                                                                                                                                                                                                                                                                                                                                                                                                                                                                                                                                                                                                                                                                                                                                                                                                                                                                                                                                                                                                                                                                                                                                                                                                                                                                                                                                                                                                                                                                                                                                                                                                                                                                                                                                                                                                                                                                                                                                                                |                |
| \$200,000 or greater               | 908       | 1,913     | 2,831     |                                    |                                       |                                                                                                                                                                                                                                                                                                                                                                                                                                                                                                                                                                                                                                                                                                                                                                                                                                                                                                                                                                                                                                                                                                                                                                                                                                                                                                                                                                                                                                                                                                                                                                                                                                                                                                                                                                                                                                                                                                                                                                                                                                                                                                                                | 206            |
| Median HH Income                   | \$72,026  | \$76,657  | \$80,171  |                                    |                                       |                                                                                                                                                                                                                                                                                                                                                                                                                                                                                                                                                                                                                                                                                                                                                                                                                                                                                                                                                                                                                                                                                                                                                                                                                                                                                                                                                                                                                                                                                                                                                                                                                                                                                                                                                                                                                                                                                                                                                                                                                                                                                                                                | and the second |
| Average HH Income                  | \$105,123 | \$105,523 | \$113,324 |                                    |                                       |                                                                                                                                                                                                                                                                                                                                                                                                                                                                                                                                                                                                                                                                                                                                                                                                                                                                                                                                                                                                                                                                                                                                                                                                                                                                                                                                                                                                                                                                                                                                                                                                                                                                                                                                                                                                                                                                                                                                                                                                                                                                                                                                |                |
|                                    |           |           |           |                                    |                                       |                                                                                                                                                                                                                                                                                                                                                                                                                                                                                                                                                                                                                                                                                                                                                                                                                                                                                                                                                                                                                                                                                                                                                                                                                                                                                                                                                                                                                                                                                                                                                                                                                                                                                                                                                                                                                                                                                                                                                                                                                                                                                                                                |                |
|                                    |           |           |           |                                    |                                       | NEW MARKEN                                                                                                                                                                                                                                                                                                                                                                                                                                                                                                                                                                                                                                                                                                                                                                                                                                                                                                                                                                                                                                                                                                                                                                                                                                                                                                                                                                                                                                                                                                                                                                                                                                                                                                                                                                                                                                                                                                                                                                                                                                                                                                                     | 181            |