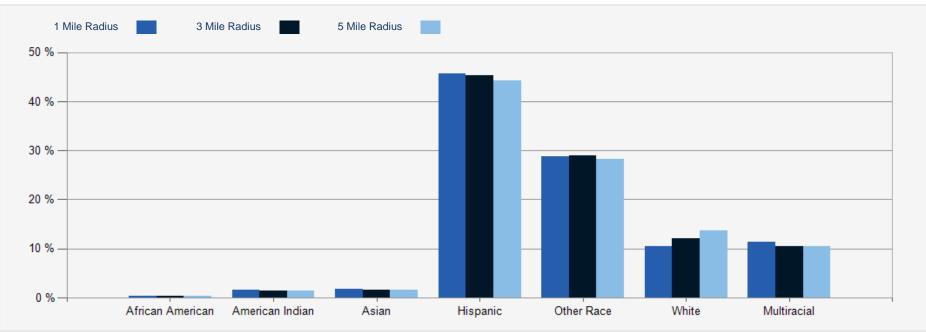

PRELIMINARY SITE PLAN SUBJECT TO CHANGE BASED ON SP-04 Site Plan | Main Street Retail Center 5

| POPULATION                         | 1 MILE    | 3 MILE    | 5 MILE    | HOUSEHOLDS                         | 1 MILE                                | 3 MILE                                                                                                                                                                                                                                                                                                                                                                                                                                                                                                                                                                                                                                                                                                                                                                                                                                                                                                                                                                                                                                                                                                                                                                                                                                                                                                                                                                                                                                                                                                                                                                                                                                                                                                                                                                                                                                                                                                                                                                                                                                                                                                                         | 5 MILE         |
|------------------------------------|-----------|-----------|-----------|------------------------------------|---------------------------------------|--------------------------------------------------------------------------------------------------------------------------------------------------------------------------------------------------------------------------------------------------------------------------------------------------------------------------------------------------------------------------------------------------------------------------------------------------------------------------------------------------------------------------------------------------------------------------------------------------------------------------------------------------------------------------------------------------------------------------------------------------------------------------------------------------------------------------------------------------------------------------------------------------------------------------------------------------------------------------------------------------------------------------------------------------------------------------------------------------------------------------------------------------------------------------------------------------------------------------------------------------------------------------------------------------------------------------------------------------------------------------------------------------------------------------------------------------------------------------------------------------------------------------------------------------------------------------------------------------------------------------------------------------------------------------------------------------------------------------------------------------------------------------------------------------------------------------------------------------------------------------------------------------------------------------------------------------------------------------------------------------------------------------------------------------------------------------------------------------------------------------------|----------------|
| 2000 Population                    | 26,043    | 60,928    | 76,150    | 2000 Total Housing                 | 6,514                                 | 15,916                                                                                                                                                                                                                                                                                                                                                                                                                                                                                                                                                                                                                                                                                                                                                                                                                                                                                                                                                                                                                                                                                                                                                                                                                                                                                                                                                                                                                                                                                                                                                                                                                                                                                                                                                                                                                                                                                                                                                                                                                                                                                                                         | 20,785         |
| 2010 Population                    | 28,189    | 65,636    | 80,839    | 2010 Total Households              | 7,253                                 | 17,018                                                                                                                                                                                                                                                                                                                                                                                                                                                                                                                                                                                                                                                                                                                                                                                                                                                                                                                                                                                                                                                                                                                                                                                                                                                                                                                                                                                                                                                                                                                                                                                                                                                                                                                                                                                                                                                                                                                                                                                                                                                                                                                         | 21,088         |
| 2023 Population                    | 29,134    | 65,798    | 81,297    | 2023 Total Households              | 7,733                                 | 17,761                                                                                                                                                                                                                                                                                                                                                                                                                                                                                                                                                                                                                                                                                                                                                                                                                                                                                                                                                                                                                                                                                                                                                                                                                                                                                                                                                                                                                                                                                                                                                                                                                                                                                                                                                                                                                                                                                                                                                                                                                                                                                                                         | 22,054         |
| 2028 Population                    | 29,064    | 65,292    | 80,631    | 2028 Total Households              | 7,768                                 | 17,737                                                                                                                                                                                                                                                                                                                                                                                                                                                                                                                                                                                                                                                                                                                                                                                                                                                                                                                                                                                                                                                                                                                                                                                                                                                                                                                                                                                                                                                                                                                                                                                                                                                                                                                                                                                                                                                                                                                                                                                                                                                                                                                         | 22,011         |
| 2023 African American              | 176       | 364       | 441       | 2023 Average Household Size        | 3.67                                  | 3.64                                                                                                                                                                                                                                                                                                                                                                                                                                                                                                                                                                                                                                                                                                                                                                                                                                                                                                                                                                                                                                                                                                                                                                                                                                                                                                                                                                                                                                                                                                                                                                                                                                                                                                                                                                                                                                                                                                                                                                                                                                                                                                                           | 3.62           |
| 2023 American Indian               | 803       | 1,738     | 2,087     | 2000 Owner Occupied Housing        | 2,548                                 | 7,889                                                                                                                                                                                                                                                                                                                                                                                                                                                                                                                                                                                                                                                                                                                                                                                                                                                                                                                                                                                                                                                                                                                                                                                                                                                                                                                                                                                                                                                                                                                                                                                                                                                                                                                                                                                                                                                                                                                                                                                                                                                                                                                          | 10,757         |
| 2023 Asian                         | 909       | 1,892     | 2,334     | 2000 Renter Occupied Housing       | 3,805                                 | 7,541                                                                                                                                                                                                                                                                                                                                                                                                                                                                                                                                                                                                                                                                                                                                                                                                                                                                                                                                                                                                                                                                                                                                                                                                                                                                                                                                                                                                                                                                                                                                                                                                                                                                                                                                                                                                                                                                                                                                                                                                                                                                                                                          | 8,703          |
| 2023 Hispanic                      | 24,550    | 54,460    | 64,391    | 2023 Owner Occupied Housing        | 2,829                                 | 8,362                                                                                                                                                                                                                                                                                                                                                                                                                                                                                                                                                                                                                                                                                                                                                                                                                                                                                                                                                                                                                                                                                                                                                                                                                                                                                                                                                                                                                                                                                                                                                                                                                                                                                                                                                                                                                                                                                                                                                                                                                                                                                                                          | 11,340         |
| 2023 Other Race                    | 15,440    | 34,727    | 41,073    | 2023 Renter Occupied Housing       | 4,904                                 | 9,399                                                                                                                                                                                                                                                                                                                                                                                                                                                                                                                                                                                                                                                                                                                                                                                                                                                                                                                                                                                                                                                                                                                                                                                                                                                                                                                                                                                                                                                                                                                                                                                                                                                                                                                                                                                                                                                                                                                                                                                                                                                                                                                          | 10,714         |
| 2023 White                         | 5,645     | 14,426    | 19,955    | 2023 Vacant Housing                | 266                                   | 557                                                                                                                                                                                                                                                                                                                                                                                                                                                                                                                                                                                                                                                                                                                                                                                                                                                                                                                                                                                                                                                                                                                                                                                                                                                                                                                                                                                                                                                                                                                                                                                                                                                                                                                                                                                                                                                                                                                                                                                                                                                                                                                            | 1,464          |
| 2023 Multiracial                   | 6,132     | 12,591    | 15,332    | 2023 Total Housing                 | 7,999                                 | 18,318                                                                                                                                                                                                                                                                                                                                                                                                                                                                                                                                                                                                                                                                                                                                                                                                                                                                                                                                                                                                                                                                                                                                                                                                                                                                                                                                                                                                                                                                                                                                                                                                                                                                                                                                                                                                                                                                                                                                                                                                                                                                                                                         | 23,518         |
| 2023-2028: Population: Growth Rate | -0.25 %   | -0.75 %   | -0.80 %   | 2028 Owner Occupied Housing        | 2,921                                 | 8,538                                                                                                                                                                                                                                                                                                                                                                                                                                                                                                                                                                                                                                                                                                                                                                                                                                                                                                                                                                                                                                                                                                                                                                                                                                                                                                                                                                                                                                                                                                                                                                                                                                                                                                                                                                                                                                                                                                                                                                                                                                                                                                                          | 11,545         |
|                                    |           |           |           | 2028 Renter Occupied Housing       | 4,847                                 | 9,200                                                                                                                                                                                                                                                                                                                                                                                                                                                                                                                                                                                                                                                                                                                                                                                                                                                                                                                                                                                                                                                                                                                                                                                                                                                                                                                                                                                                                                                                                                                                                                                                                                                                                                                                                                                                                                                                                                                                                                                                                                                                                                                          | 10,466         |
| 2023 HOUSEHOLD INCOME              | 1 MILE    | 3 MILE    | 5 MILE    | 2028 Vacant Housing                | 289                                   | 657                                                                                                                                                                                                                                                                                                                                                                                                                                                                                                                                                                                                                                                                                                                                                                                                                                                                                                                                                                                                                                                                                                                                                                                                                                                                                                                                                                                                                                                                                                                                                                                                                                                                                                                                                                                                                                                                                                                                                                                                                                                                                                                            | 1,585          |
| less than \$15,000                 | 519       | 1,004     | 1,234     | 2028 Total Housing                 | 8,057                                 | 18,394                                                                                                                                                                                                                                                                                                                                                                                                                                                                                                                                                                                                                                                                                                                                                                                                                                                                                                                                                                                                                                                                                                                                                                                                                                                                                                                                                                                                                                                                                                                                                                                                                                                                                                                                                                                                                                                                                                                                                                                                                                                                                                                         | 23,596         |
| \$15,000-\$24,999                  | 447       | 1,244     | 1,384     | 2023-2028: Households: Growth Rate | 0.45 %                                | -0.15 %                                                                                                                                                                                                                                                                                                                                                                                                                                                                                                                                                                                                                                                                                                                                                                                                                                                                                                                                                                                                                                                                                                                                                                                                                                                                                                                                                                                                                                                                                                                                                                                                                                                                                                                                                                                                                                                                                                                                                                                                                                                                                                                        | -0.20 %        |
| \$25,000-\$34,999                  | 649       | 1,282     | 1,507     | 2023-2020. Households. Growin Rate | 0.45 %                                | -0.15 %                                                                                                                                                                                                                                                                                                                                                                                                                                                                                                                                                                                                                                                                                                                                                                                                                                                                                                                                                                                                                                                                                                                                                                                                                                                                                                                                                                                                                                                                                                                                                                                                                                                                                                                                                                                                                                                                                                                                                                                                                                                                                                                        | -0.20 %        |
| \$35,000-\$49,999                  | 829       | 1,713     | 2,009     |                                    |                                       |                                                                                                                                                                                                                                                                                                                                                                                                                                                                                                                                                                                                                                                                                                                                                                                                                                                                                                                                                                                                                                                                                                                                                                                                                                                                                                                                                                                                                                                                                                                                                                                                                                                                                                                                                                                                                                                                                                                                                                                                                                                                                                                                | COX LOD        |
| \$50,000-\$74,999                  | 1,555     | 3,388     | 3,999     |                                    |                                       |                                                                                                                                                                                                                                                                                                                                                                                                                                                                                                                                                                                                                                                                                                                                                                                                                                                                                                                                                                                                                                                                                                                                                                                                                                                                                                                                                                                                                                                                                                                                                                                                                                                                                                                                                                                                                                                                                                                                                                                                                                                                                                                                |                |
| \$75,000-\$99,999                  | 1,099     | 2,791     | 3,405     |                                    |                                       | All the second s | and the state  |
| \$100,000-\$149,999                | 1,260     | 3,213     | 4,005     |                                    |                                       |                                                                                                                                                                                                                                                                                                                                                                                                                                                                                                                                                                                                                                                                                                                                                                                                                                                                                                                                                                                                                                                                                                                                                                                                                                                                                                                                                                                                                                                                                                                                                                                                                                                                                                                                                                                                                                                                                                                                                                                                                                                                                                                                | A CONTRACTOR   |
| \$150,000-\$199,999                | 468       | 1,213     | 1,680     |                                    | 1 1 1 1 1 1 1 1 1 1 1 1 1 1 1 1 1 1 1 |                                                                                                                                                                                                                                                                                                                                                                                                                                                                                                                                                                                                                                                                                                                                                                                                                                                                                                                                                                                                                                                                                                                                                                                                                                                                                                                                                                                                                                                                                                                                                                                                                                                                                                                                                                                                                                                                                                                                                                                                                                                                                                                                |                |
| \$200,000 or greater               | 908       | 1,913     | 2,831     |                                    |                                       |                                                                                                                                                                                                                                                                                                                                                                                                                                                                                                                                                                                                                                                                                                                                                                                                                                                                                                                                                                                                                                                                                                                                                                                                                                                                                                                                                                                                                                                                                                                                                                                                                                                                                                                                                                                                                                                                                                                                                                                                                                                                                                                                | 206            |
| Median HH Income                   | \$72,026  | \$76,657  | \$80,171  |                                    |                                       |                                                                                                                                                                                                                                                                                                                                                                                                                                                                                                                                                                                                                                                                                                                                                                                                                                                                                                                                                                                                                                                                                                                                                                                                                                                                                                                                                                                                                                                                                                                                                                                                                                                                                                                                                                                                                                                                                                                                                                                                                                                                                                                                | and the second |
| Average HH Income                  | \$105,123 | \$105,523 | \$113,324 |                                    |                                       |                                                                                                                                                                                                                                                                                                                                                                                                                                                                                                                                                                                                                                                                                                                                                                                                                                                                                                                                                                                                                                                                                                                                                                                                                                                                                                                                                                                                                                                                                                                                                                                                                                                                                                                                                                                                                                                                                                                                                                                                                                                                                                                                |                |
|                                    |           |           |           |                                    |                                       |                                                                                                                                                                                                                                                                                                                                                                                                                                                                                                                                                                                                                                                                                                                                                                                                                                                                                                                                                                                                                                                                                                                                                                                                                                                                                                                                                                                                                                                                                                                                                                                                                                                                                                                                                                                                                                                                                                                                                                                                                                                                                                                                |                |
|                                    |           |           |           |                                    |                                       | NEW MARKEN                                                                                                                                                                                                                                                                                                                                                                                                                                                                                                                                                                                                                                                                                                                                                                                                                                                                                                                                                                                                                                                                                                                                                                                                                                                                                                                                                                                                                                                                                                                                                                                                                                                                                                                                                                                                                                                                                                                                                                                                                                                                                                                     | 181            |

#### 2023 Population by Race

Demographic Charts | Main Street Retail Center